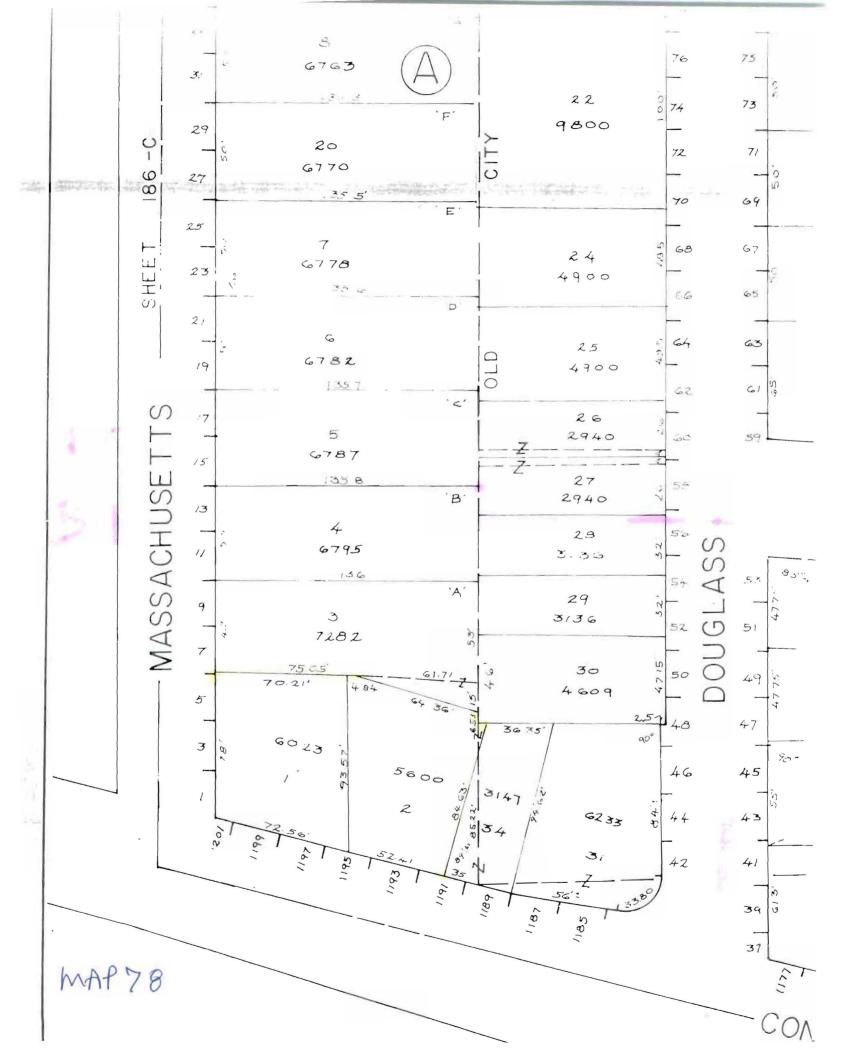

078 A 00

Inspection Services P. Samuel Hoffses Chief

Planning and Urban Development Joseph E. Gray Jr. Director

| RPPLST7A<br>RPP093 Parc                                               | CAMA R<br>el Id: 078                        | eal Property Syst<br>A 001 001 01/0:                      | em<br>. Acct: S                                                                                                 | 2435095 .                                       | 6/23/95<br>15:52 |
|-----------------------------------------------------------------------|---------------------------------------------|-----------------------------------------------------------|-----------------------------------------------------------------------------------------------------------------|-------------------------------------------------|------------------|
| Property Address<br>Owner Name1<br>Name2<br>Address<br>City/State/Zip | SILVER MORR:<br>C/O AL OBER<br>1199 CONGRES |                                                           | R (1, f, i)                                                                                                     |                                                 |                  |
| Building Data: S                                                      | tructure Type                               | 373 Greate                                                | see (Friedrage and the second seco | antical Unit                                    |                  |
| Entrance Code O<br>Route 14 Z<br>Desc 78-A-1-2                        | Land Use<br>one B1<br>-5                    | 21 # of Units<br>Nbhd 205<br>CONGRESS ST 1191<br>11623 SF | 1<br>District<br>-1201 Util<br>Tota                                                                             | Class Code<br>6 Traffic<br>ities 2 3<br>1 Sq Ft | C I<br>3         |
|                                                                       | Build<br>ruct +/-<br>F1<br>S1               | ling Other Featur<br>Measurel<br>000016<br>000206         | Measure2<br>000022                                                                                              | Identical H                                     | 1,344<br>Jnits   |

Next Screen (\_\_\_

and an end agent of a

RPPLST7A CAMA Real Property System 6/23/95 RPP093 Parcel Id: 078 A 001 001 01/01 Acct: 52435095 15:52 Property Address 1199 CONGRESS ST COMMERCIAL SILVER MORRIS & LYNN G SILVER (1, f, i) Owner Namel Name2 C/O AL OBER Address 1199 CONGRESS ST City/State/Zip PORTLAND ME 04102 Building Data: Structure Type 373 Grade C -- Identical Units 01 Entrance Code O Land Use 21 # of Units 1 Class Code C I Route 14 Zone Bi Nbhd 205 District 6 Traffic 3 Desc 78-A-1-2 CONGRESS ST 1191-1201 Utilities 2 3 MASS AVE 1-5 11623 SF Total Sq Ft Building Other Features Living Area 1,344 +/- Measure1 Measure2 Identical Units Line# Struct 1 CF1 000010 000022 01 1 831 000206 000001 O1

Next Screen (

| RPPLST7A<br>RPP093 Parcel I            | CAMA Real Property Syste<br>d: 078 A 001 001 01/01                                                                                                                                                                                  | em<br>Acct: S24 | 35095 .      | 6/23/95<br>15:52 |
|----------------------------------------|-------------------------------------------------------------------------------------------------------------------------------------------------------------------------------------------------------------------------------------|-----------------|--------------|------------------|
| Owner Name1 SI                         | 1199 CONGRESS ST<br>LVER MORRIS & LYNN G SILVER<br>O AL OBER                                                                                                                                                                        | (1. 4. 1)       | MERCIAL      | а<br>Чала — П    |
| City/State/Zip PO                      |                                                                                                                                                                                                                                     | 0.0.4.0m        |              |                  |
| Building Data: Struc                   | ture Type 373 Grade                                                                                                                                                                                                                 | 04102<br>C      | h            |                  |
| Entrance Code O                        | аналанан тараан тара<br>Сама тараан та |                 | CICHT GUILE  | 613              |
|                                        | Land Use 21 # of Units                                                                                                                                                                                                              |                 | Class Code   | CI               |
| Route 14 Zone                          | B1 Nbhd 205                                                                                                                                                                                                                         | District 6      | Traffir      | 3                |
| Desc 78-A-1-2                          | CONGRESS ST 1191-                                                                                                                                                                                                                   | 1201 044144     |              | ••               |
| MASS AVE 1-5                           |                                                                                                                                                                                                                                     |                 |              |                  |
| a a sum and a sum and a sum            |                                                                                                                                                                                                                                     | lotal           | sq Ft        |                  |
|                                        | Building Other Feature                                                                                                                                                                                                              | s Living        | Area         | 1.344            |
| Line# Struct                           | +/- Measurel                                                                                                                                                                                                                        | Measure2        | [dentica] Un | i + c:           |
| 1 CF1                                  | 000010                                                                                                                                                                                                                              | 0000/2/2        | 01           | ··· ····         |
| 1 RS1                                  |                                                                                                                                                                                                                                     |                 |              |                  |
| ···· · · · · · · · · · · · · · · · · · | 000206                                                                                                                                                                                                                              | CRIMPENED T     | 01           |                  |

and the second state of th

Next Screen [\_\_\_

1 \*

| RPPLST7A<br>RPP093                    |                                                     |                                                      | Property Sy:<br>001 001 01/0                |                                                            | S2435095                                                           | 6/23/95<br>15:52   |
|---------------------------------------|-----------------------------------------------------|------------------------------------------------------|---------------------------------------------|------------------------------------------------------------|--------------------------------------------------------------------|--------------------|
| Property Ac<br>Owner Name1<br>Name2   | SILVER<br>2 C/O AL                                  | . OBER                                               | LYNN G SILV                                 |                                                            |                                                                    |                    |
| Entrance Cc<br>Route 14<br>Desc 78-A- | Zip PORTL(<br>ta: Structure<br>de O Lane<br>Zone Bi | CONGRESS S<br>AND<br>ATYPE 37<br>USE 21<br>NB<br>CON | 17<br>17                                    | E 04102<br>i <u>e C -</u><br>s 1<br>District<br>91-1201 Ut | Identical Uni<br>Class Cod<br>6 Traffi<br>ilities 2 3<br>tal Sq Ft | L ⊑. O.I.<br>≥ C I |
| Line#<br>1<br>1                       | Struct<br>CF1<br>RS1                                | Building                                             | Other Featu<br>Measurel<br>000016<br>000206 |                                                            | ving Area                                                          | i,344<br>Units     |