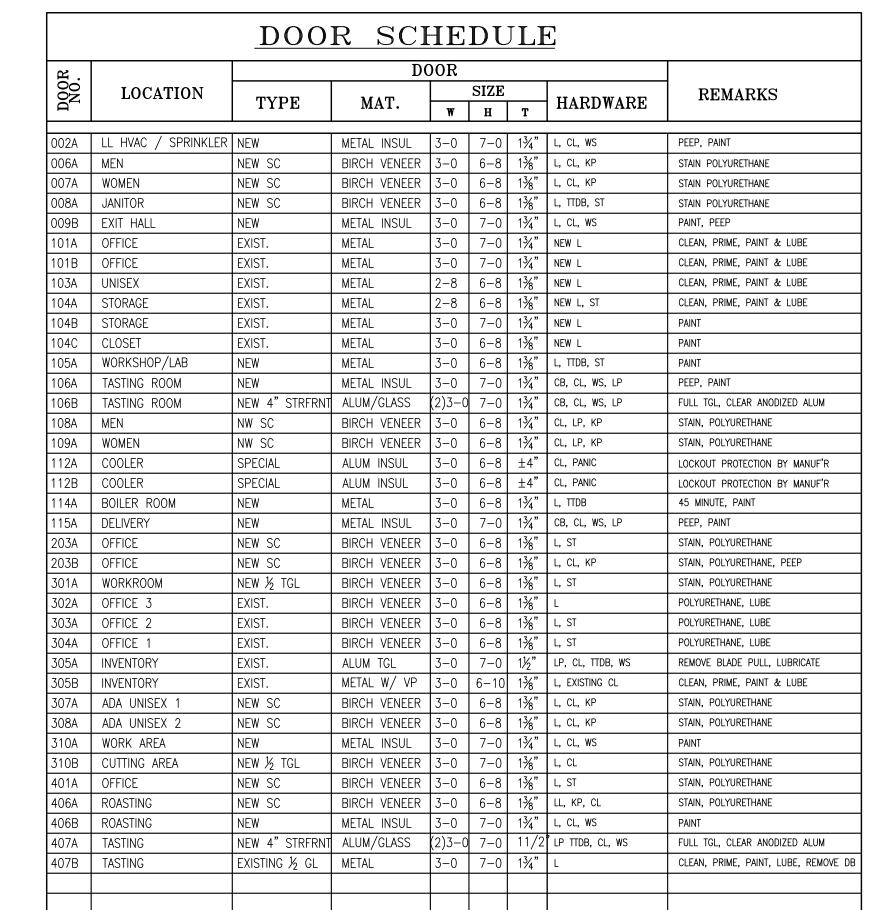

## Westfield Building

| DOOR        |                     |                |              |        |      |       |                  |                                      | LP = ADA LOOP PULL<br>L = ADA LEVER<br>LL = ADA LOCKING LEVER |
|-------------|---------------------|----------------|--------------|--------|------|-------|------------------|--------------------------------------|---------------------------------------------------------------|
| D00R<br>N0. | LOCATION            | SIZE           |              |        |      |       |                  | REMARKS                              | LL = ADA LOCKING LEVER CL = DOOR CLOSER                       |
|             |                     | TYPE           | MAT.         | W      | Н    | Т     | HARDWARE         | IVEMAIVES                            | CB = CRASH BAR<br>TTDB = THUMB TURN DEAD BOLT                 |
| 002A        | LL HVAC / SPRINKLER | RINEW          | METAL INSUL  | 3-0    | 7-0  | 13/4" | L, CL, WS        | PEEP, PAINT                          | DS = DOOR STOP                                                |
| 006A        | MEN                 | NEW SC         | BIRCH VENEER | 3-0    | 6-8  | 13/8" | L, CL, KP        | STAIN POLYURETHANE                   | ST = WALL STOP<br>PP = PUSH PLATE                             |
| 007A        | WOMEN               | NEW SC         | BIRCH VENEER | 3-0    | 6-8  | 13/8" | L, CL, KP        | STAIN POLYURETHANE                   | KP = KICK PLATE                                               |
| 008A        | JANITOR             | NEW SC         | BIRCH VENEER | 3-0    | 6-8  | 13/8" | L, TTDB, ST      | STAIN POLYURETHANE                   | VP = VISION PANEL                                             |
| 009B        | EXIT HALL           | NEW            | METAL INSUL  | 3-0    | 7-0  | 13/4" | L, CL, WS        | PAINT, PEEP                          | WS = WEATHER STRIPPING SYS<br>xS = (x = #) SHELVES            |
| 101A        | OFFICE              | EXIST.         | METAL        | 3-0    | 7-0  | 13/4" | NEW L            | CLEAN, PRIME, PAINT & LUBE           | x3 = (x = #) SHEEVES                                          |
| 101B        | OFFICE              | EXIST.         | METAL        | 3-0    | 7-0  | 13/4" | NEW L            | CLEAN, PRIME, PAINT & LUBE           | 1                                                             |
| 103A        | UNISEX              | EXIST.         | METAL        | 2-8    | 6-8  | 13/8" | NEW L            | CLEAN, PRIME, PAINT & LUBE           |                                                               |
| 104A        | STORAGE             | EXIST.         | METAL        | 2-8    | 6-8  | 13/8" | NEW L, ST        | CLEAN, PRIME, PAINT & LUBE           |                                                               |
| 104B        | STORAGE             | EXIST.         | METAL        | 3-0    | 7-0  | 13/4" | NEW L            | PAINT                                |                                                               |
| 104C        | CLOSET              | EXIST.         | METAL        | 3-0    | 6-8  | 13/8" | NEW L            | PAINT                                | 1                                                             |
| 105A        | WORKSHOP/LAB        | NEW            | METAL        | 3-0    | 6-8  | 13/8" | L, TTDB, ST      | PAINT                                |                                                               |
| 106A        | TASTING ROOM        | NEW            | METAL INSUL  | 3-0    | 7-0  | 13/4" | CB, CL, WS, LP   | PEEP, PAINT                          |                                                               |
| 106B        | TASTING ROOM        | NEW 4" STRFRNT |              | (2)3-0 |      | 13/4" | CB, CL, WS, LP   | FULL TGL, CLEAR ANODIZED ALUM        |                                                               |
| 108A        | MEN                 | NW SC          | BIRCH VENEER | 3-0    | 6-8  | 13/4" | CL, LP, KP       | STAIN, POLYURETHANE                  |                                                               |
| 109A        | WOMEN               | NW SC          | BIRCH VENEER | 3-0    | 6-8  | 13/4" | CL, LP, KP       | STAIN, POLYURETHANE                  |                                                               |
| 112A        | COOLER              | SPECIAL        | ALUM INSUL   | 3-0    | 6-8  | ±4"   | CL, PANIC        | LOCKOUT PROTECTION BY MANUF'R        |                                                               |
| 112B        | COOLER              | SPECIAL        | ALUM INSUL   | 3-0    | 6-8  | ±4"   | CL, PANIC        | LOCKOUT PROTECTION BY MANUF'R        |                                                               |
| 114A        | BOILER ROOM         | NEW            | METAL        | 3-0    | 6-8  | 13/4" | L, TTDB          | 45 MINUTE, PAINT                     |                                                               |
| 115A        | DELIVERY            | NEW            | METAL INSUL  | 3-0    | 7-0  | 13/4" | CB, CL, WS, LP   | PEEP, PAINT                          |                                                               |
| 203A        | OFFICE              | NEW SC         | BIRCH VENEER | 3-0    | 6-8  | 13/8" | L, ST            | STAIN, POLYURETHANE                  |                                                               |
| 203B        | OFFICE              | NEW SC         | BIRCH VENEER | 3-0    | 6-8  | 13/8" | L, CL, KP        | STAIN, POLYURETHANE, PEEP            |                                                               |
| 301A        | WORKROOM            | NEW ½ TGL      | BIRCH VENEER | 3-0    | 6-8  | 13/8" | L, ST            | STAIN, POLYURETHANE                  |                                                               |
| 302A        | OFFICE 3            | EXIST.         | BIRCH VENEER | 3-0    | 6-8  |       | L                | POLYURETHANE, LUBE                   | 1                                                             |
| 303A        | OFFICE 2            | EXIST.         | BIRCH VENEER | _      | 6-8  | 13/8" | L, ST            | POLYURETHANE, LUBE                   |                                                               |
| 304A        | OFFICE 1            | EXIST.         | BIRCH VENEER | _      | 6-8  | 13/8" | L, ST            | POLYURETHANE, LUBE                   |                                                               |
| 305A        | INVENTORY           | EXIST.         | ALUM TGL     | 3-0    | 7-0  | 1½"   | LP, CL, TTDB, WS | REMOVE BLADE PULL, LUBRICATE         |                                                               |
| 305B        | INVENTORY           | EXIST.         | METAL W/ VP  | 3-0    | 6-10 |       | L, EXISTING CL   | CLEAN, PRIME, PAINT & LUBE           |                                                               |
| 307A        | ADA UNISEX 1        | NEW SC         | BIRCH VENEER |        | 6-8  | 13/8" | L, CL, KP        | STAIN, POLYURETHANE                  |                                                               |
| 308A        | ADA UNISEX 2        | NEW SC         | BIRCH VENEER |        | 6-8  | 13/8" | L, CL, KP        | STAIN, POLYURETHANE                  |                                                               |
| 310A        | WORK AREA           | NEW            | METAL INSUL  | 3-0    | 7-0  | 13/4" | L, CL, WS        | PAINT                                |                                                               |
| 310B        | CUTTING AREA        | NEW ½ TGL      | BIRCH VENEER |        | 7-0  | 13/8" | L, CL            | STAIN, POLYURETHANE                  |                                                               |
| 401A        | OFFICE              | NEW SC         | BIRCH VENEER | 3-0    | 6-8  | 13%"  | L, ST            | STAIN, POLYURETHANE                  |                                                               |
| 406A        | ROASTING            | NEW SC         | BIRCH VENEER | 3-0    | 6-8  | 13/8" | LL, KP, CL       | STAIN, POLYURETHANE                  |                                                               |
| 406B        | ROASTING            | NEW            | METAL INSUL  | 3-0    | 7-0  | 13/4" | L, CL, WS        | PAINT                                |                                                               |
| 407A        | TASTING             | NEW 4" STRFRNT |              | (2)3-0 |      | 11/2  |                  | FULL TGL, CLEAR ANODIZED ALUM        |                                                               |
| 407B        | TASTING             | EXISTING ½ GL  | METAL        | 3-0    | 7-0  | 13/4" |                  | CLEAN, PRIME, PAINT, LUBE, REMOVE DB |                                                               |