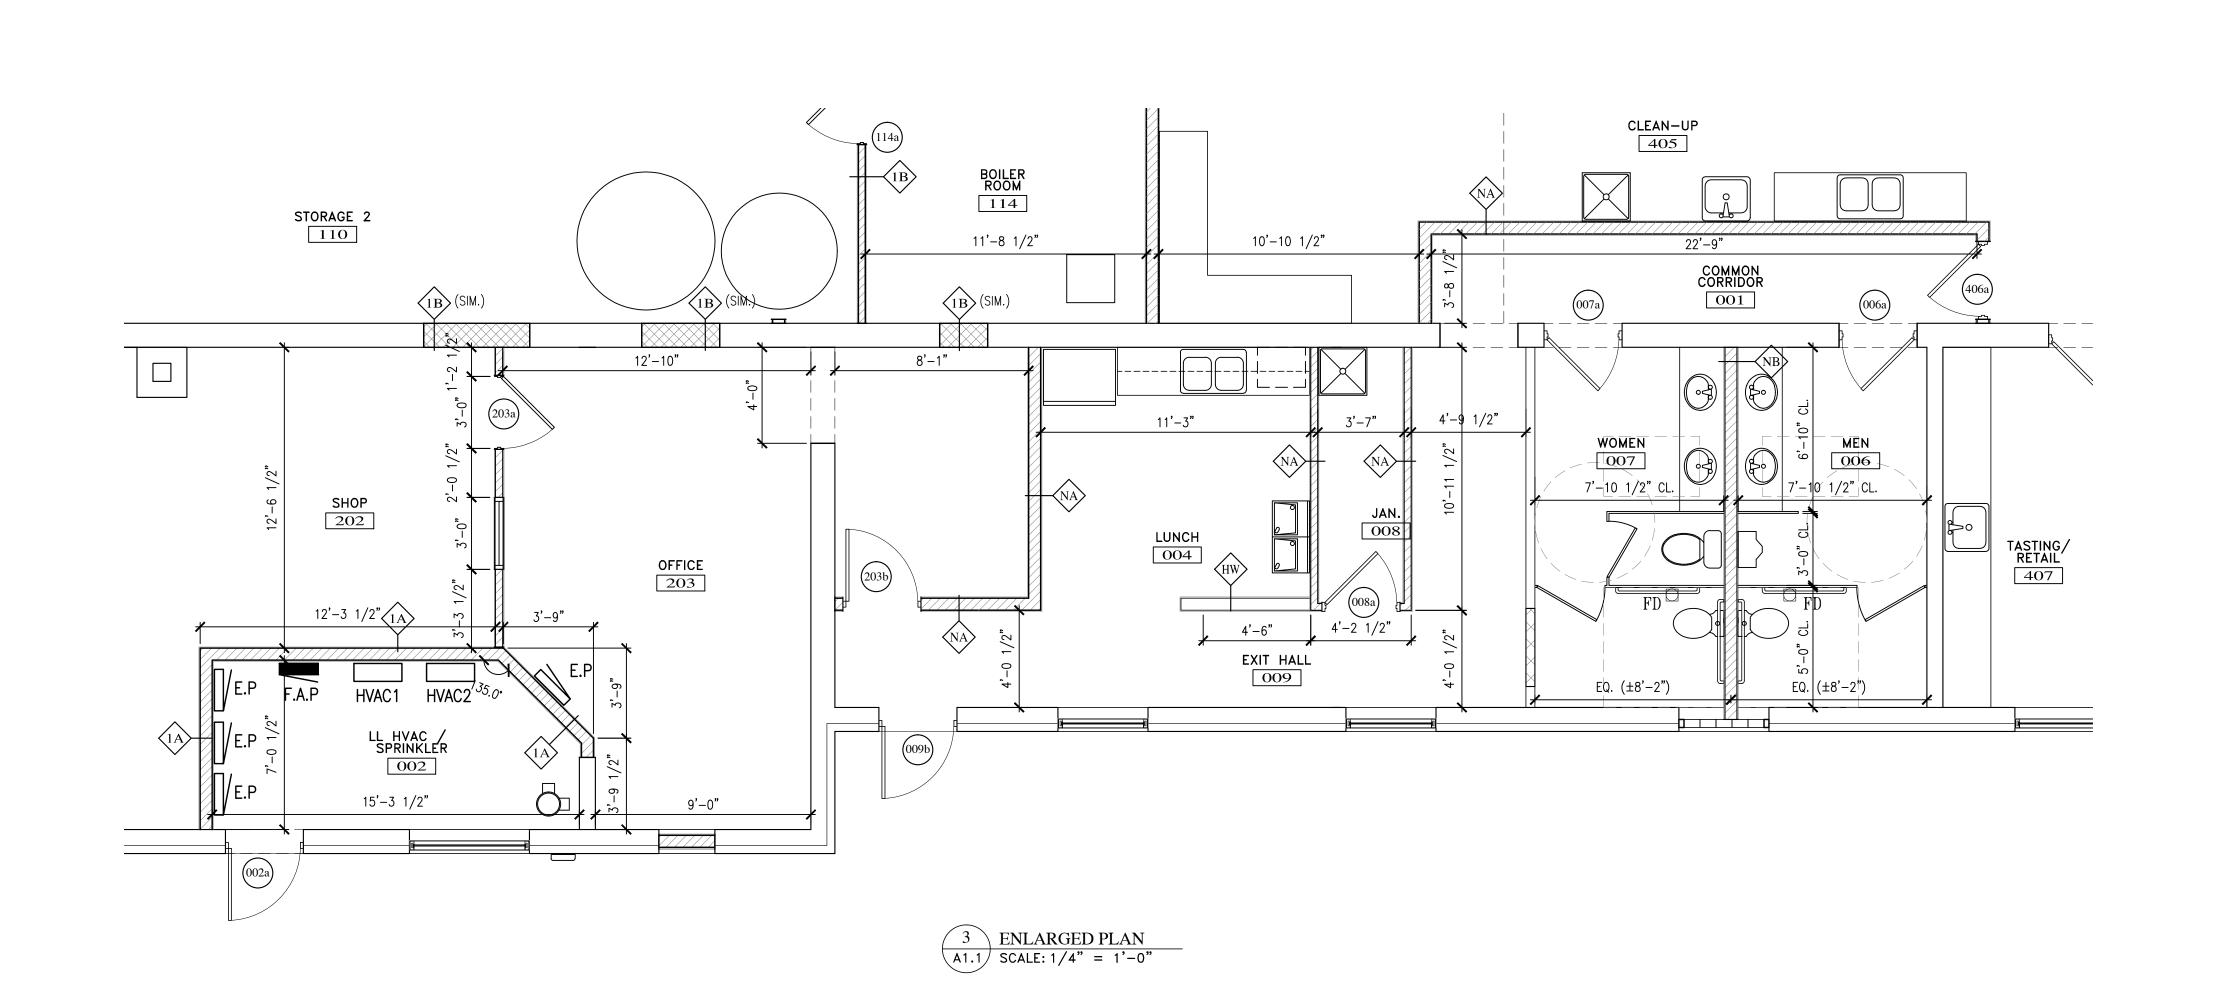

|                                                               |
| 407B        | TASTING             | EXISTING ½ GL  | METAL        | 3-0    | 7-0  | 13/4" |                  | CLEAN, PRIME, PAINT, LUBE, REMOVE DB |                                                               |



**ALPHAarchite** 

17 CHESTNUT STF PORTLAND, ME 04 PHONE: 207.761.9 FAX: 207.761.9 design@alphaarchitects

© COPYRIG

Reuse or reproduction of the cont this document is not permitted w written permission of ALPHA ARCH



15162 JOB:

| ISSUE DATE |       |  |  |  |  |  |
|------------|-------|--|--|--|--|--|
| PRELIM     | 08-18 |  |  |  |  |  |
| P BOARD    | -     |  |  |  |  |  |
| SFMO       | -     |  |  |  |  |  |
| CD's       | -     |  |  |  |  |  |
| REV. 1     | -     |  |  |  |  |  |



01-05



WORKROOM 301

ADA UNISEX 1

ADA UNISEX 2 308

2 ENLARGED PLAN
A1.1 SCALE: 1/4" = 1'-0"

STORAGE

309

STORAGE 1

GUT & REFINISH

w/ MATCHING TILE & NEW FIXTURES

STORAGE

104

3'-5 1/2"

108

20'x24' W.I COOLER 112

1 ENLARGED PLAN
A1.1 SCALE: 1/4" = 1'-0"

WORKSHOP/LAB 105

6'-3"

WOMEN

109

STORAGE 110

UNI-SEX 4

\_ NEW BASE AND WALL CABINETS

CLOSET 104c

107

116

LUNCH