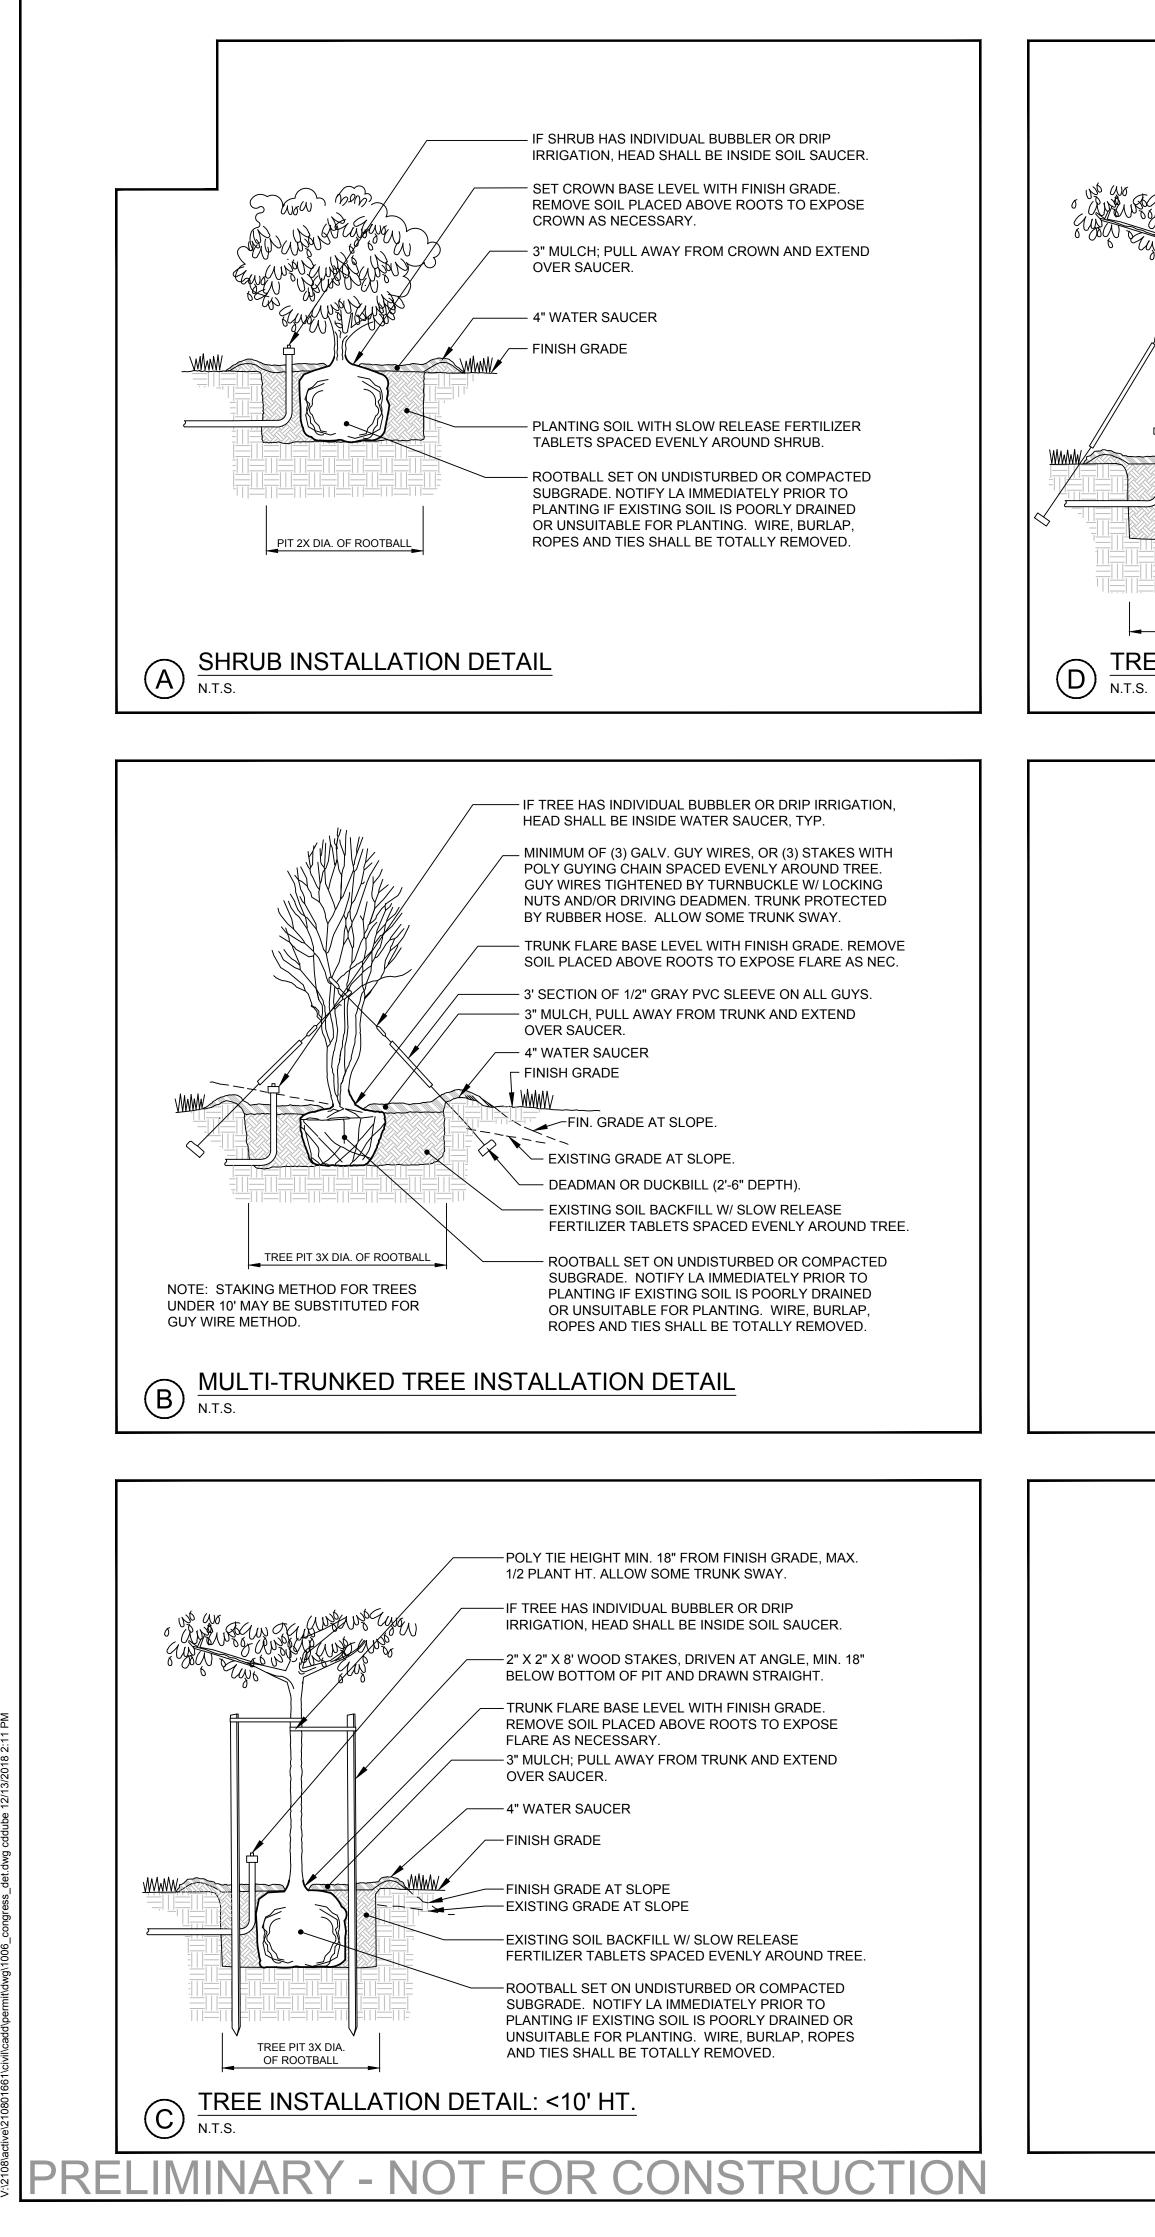

| TREE INSTALLATION DE<br>NT.S. | <ul> <li>MINIMUM OF (3) GALVANIZED GUY WIRES OR (3) STAKES WITH POLY GUYING CHAIN SPACED EVENLY AROUND TREE. TIGHTENED BY TURNBUCKLE W/ LOCKING NUTS AND/OR DRIVING DEADMEN. TRUNK PROTECTED BY RUBBER HOSE. ALLOW SOME TRUNK SWAY.</li> <li>IF TREE HAS INDIVIDUAL BUBBLER OR DRIP IRRIGATION, HEAD SHALL BE INSIDE SOIL SAUCER.</li> <li>TRUNK FLARE BASE LEVEL WITH FINISH GRADE. REMOVE SOIL ABOVE ROOTS TO EXPOSE FLARE AS NECESSARY.</li> <li>3' SECTION OF 1/2'' GRAY PVC SLEEVE ON ALL GUYS.</li> <li>3'' MULCH; PULL AWAY FROM TRUNK AND EXTEND OVER SAUCER.</li> <li>4'' WATER SAUCER</li> <li>FINISH GRADE</li> <li>FINISH GRADE AT SLOPE</li> <li>EXISTING GOIL BACKFILL W/ SLOW RELEASE FERTILIZER TABLETS SPACED EVENLY AROUND TREE.</li> <li>DEADMAN OR DUCKBILL (2'6' DEPTH)</li> <li>ROOTBALL SET ON UNDISTURBED OR COMPACTED SUBGRADE. NOTIFY LA IMMEDIATELY PRIOR TO PLANTING IF EXISTING SOIL IS POORLY DRAINED OR UNSUITABLE FOR PLANTING. WIRE, BURLAP, ROPES AND TIES SHALL BE TOTALLY REMOVED.</li> </ul> |                             |                                                                                         |                                                                                                                                                                                                                                                                                                                                                                                                                                                                                                                                                                                                                                                                                                                                                                                                                                                                                                                                                                                                                                                                                                                                                                                                                                                                                                                                                                                                                                                                                                                                                                                                                                                                                                                                                                                                                                                                                                                                                                                                                                                                                                                                                                                                                                                                                                                                                                                                                                                      |                                                                                                                                                                                                                                                                                                                                                                                                                                                                                                                                                                                                                                                                                                                                                                                                                                                                                                                                  |
|-------------------------------|-----------------------------------------------------------------------------------------------------------------------------------------------------------------------------------------------------------------------------------------------------------------------------------------------------------------------------------------------------------------------------------------------------------------------------------------------------------------------------------------------------------------------------------------------------------------------------------------------------------------------------------------------------------------------------------------------------------------------------------------------------------------------------------------------------------------------------------------------------------------------------------------------------------------------------------------------------------------------------------------------------------------------------------|-----------------------------|-----------------------------------------------------------------------------------------|------------------------------------------------------------------------------------------------------------------------------------------------------------------------------------------------------------------------------------------------------------------------------------------------------------------------------------------------------------------------------------------------------------------------------------------------------------------------------------------------------------------------------------------------------------------------------------------------------------------------------------------------------------------------------------------------------------------------------------------------------------------------------------------------------------------------------------------------------------------------------------------------------------------------------------------------------------------------------------------------------------------------------------------------------------------------------------------------------------------------------------------------------------------------------------------------------------------------------------------------------------------------------------------------------------------------------------------------------------------------------------------------------------------------------------------------------------------------------------------------------------------------------------------------------------------------------------------------------------------------------------------------------------------------------------------------------------------------------------------------------------------------------------------------------------------------------------------------------------------------------------------------------------------------------------------------------------------------------------------------------------------------------------------------------------------------------------------------------------------------------------------------------------------------------------------------------------------------------------------------------------------------------------------------------------------------------------------------------------------------------------------------------------------------------------------------------|----------------------------------------------------------------------------------------------------------------------------------------------------------------------------------------------------------------------------------------------------------------------------------------------------------------------------------------------------------------------------------------------------------------------------------------------------------------------------------------------------------------------------------------------------------------------------------------------------------------------------------------------------------------------------------------------------------------------------------------------------------------------------------------------------------------------------------------------------------------------------------------------------------------------------------|
|                               |                                                                                                                                                                                                                                                                                                                                                                                                                                                                                                                                                                                                                                                                                                                                                                                                                                                                                                                                                                                                                                   | VTE:<br>KUST 2009<br>VISED: | CITY OF PORTLAND,<br>TECHNICAL STANDARDS M<br>BICYCLE RACK SPEN<br>WFR: DEL<br>NG<br>WW | Capacity<br>Materia Is<br>Sinishes<br>Finishes<br>Mainten<br>Solution<br>Methods<br>Space Use and<br>Setbacks<br>Space Use and<br>Space Use and<br>Setbacks<br>Space Use and<br>Setbacks<br>Space Use and<br>Setbacks<br>Space Use and<br>Setbacks<br>Space Use and<br>Space Use a | Dero Dow<br>As manufa<br>2 Bikes<br>2 " x 2" x :<br>An after fa<br>250 TGIC ;<br>a stainless<br>Our powd<br>and durab<br>1. Sandbla<br>2. Iron pho<br>3. Epoxy p<br>4. Final thi<br>Stainless S<br>in either a<br>A rubbery<br>In ground<br>Foot Mou<br>per foot. S<br>Rail Mot<br>parallel ra<br>to the gro<br>galvanized<br>Wall Sett<br>For racks S<br>Minimum:<br>Recommer<br>Distance<br>Minimum:<br>Recommer<br>Street Se<br>Minimum:<br>Recommer<br>Street Se |