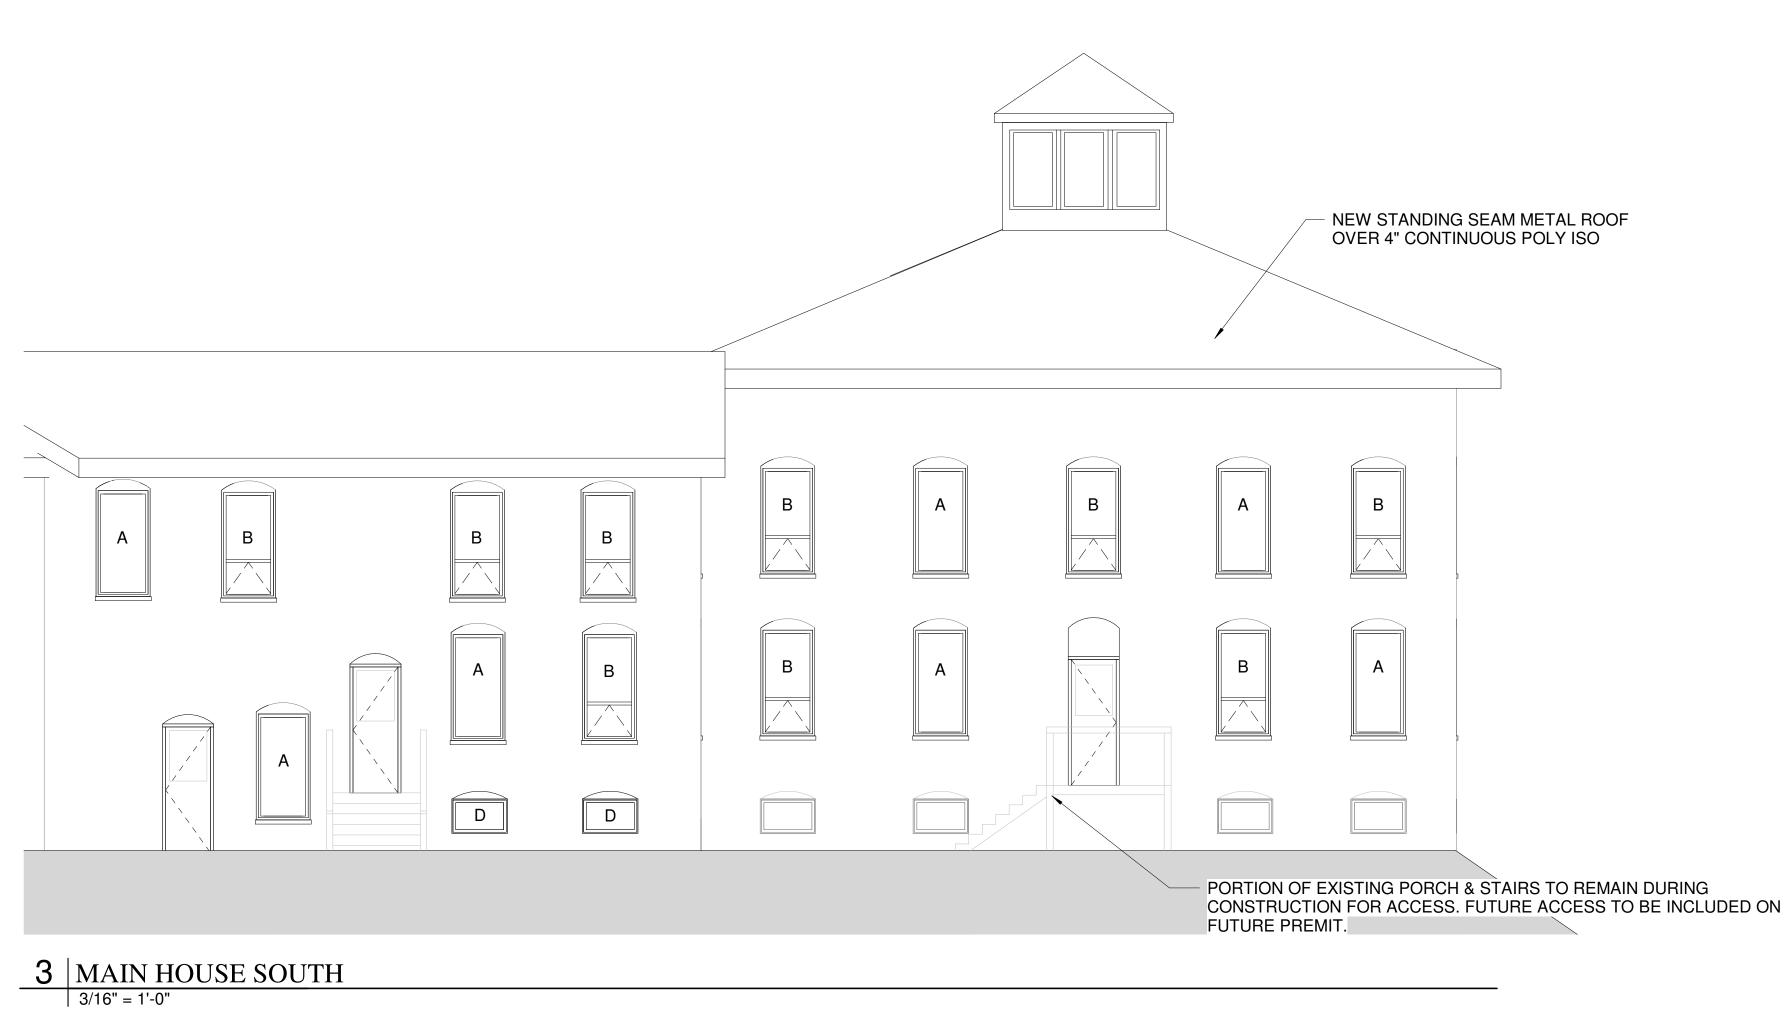

## 2 MAIN HOUSE EAST 3/16" = 1'-0"

NOTES: 1. VERIFY ALL OPENING DIMENSIONS IN FIELD 2. WINDOW AND DOOR FRAMES TO HAVE BRONZE FINISH 3. ALL NEW OPENINGS TO BE IN MASONRY WALLS AND NEW ARCH TO BE CONSTRUCTED BY MASON TO MATCH EXISTING OPENINGS 4. ALL OPENINGS EXISTING UNLESS OTHERWISE NOTED 5. NEW DOORS TO HAVE EXIT HARDWARE AND CLOSERS