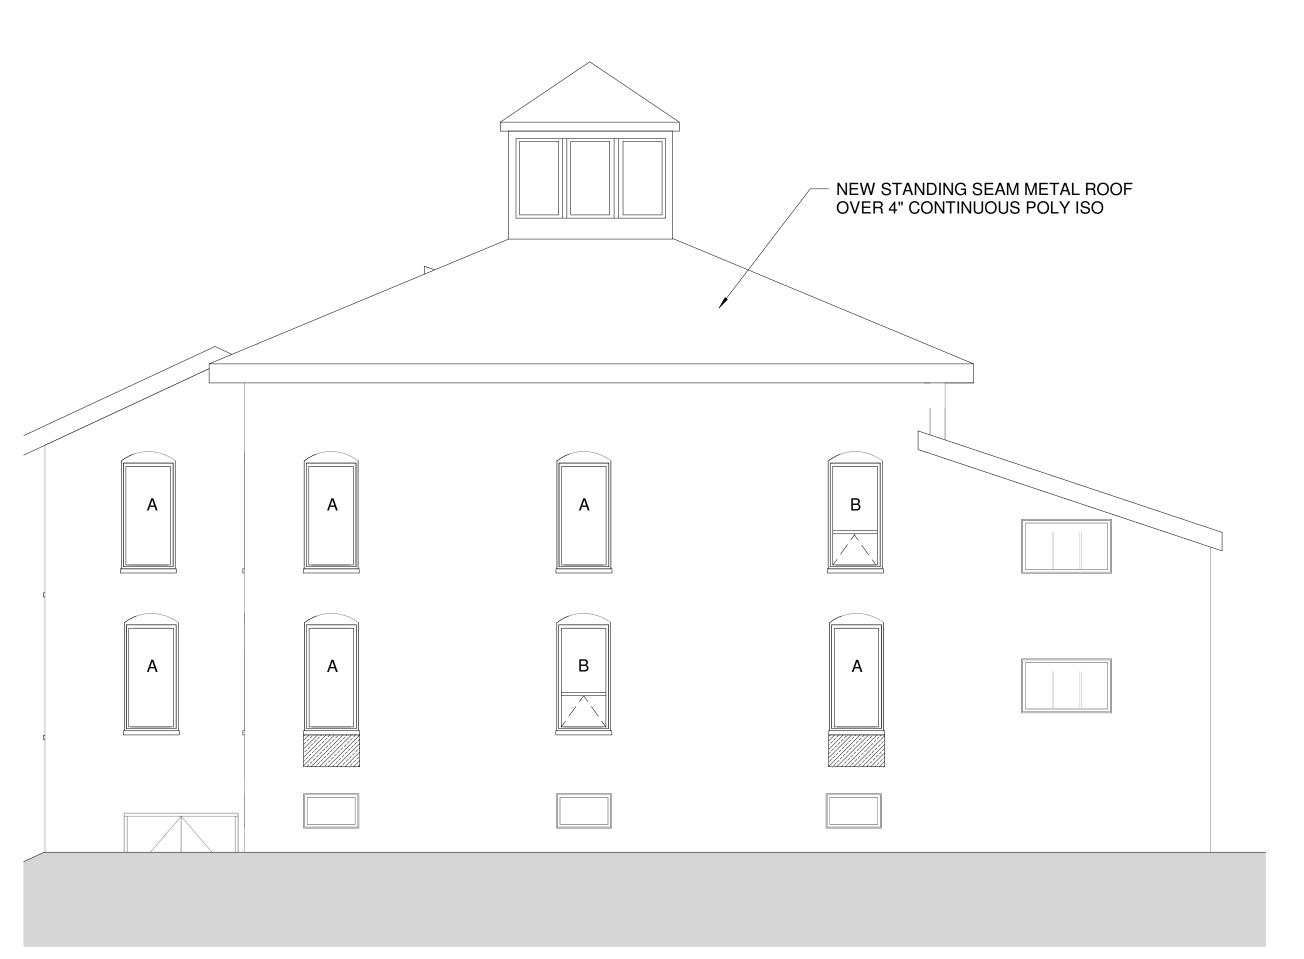

## 2 MAIN HOUSE EAST 3/16" = 1'-0"

NOTES: 1. VERIFY ALL OPENING DIMENSIONS IN FIELD 2. WINDOW AND DOOR FRAMES TO HAVE BRONZE FINISH 3. ALL NEW OPENINGS TO BE IN MASONRY WALLS AND NEW ARCH TO BE CONSTRUCTED BY MASON TO MATCH EXISTING OPENINGS 4. ALL OPENINGS EXISTING UNLESS OTHERWISE NOTED 5. NEW DOORS TO HAVE EXIT HARDWARE AND CLOSERS