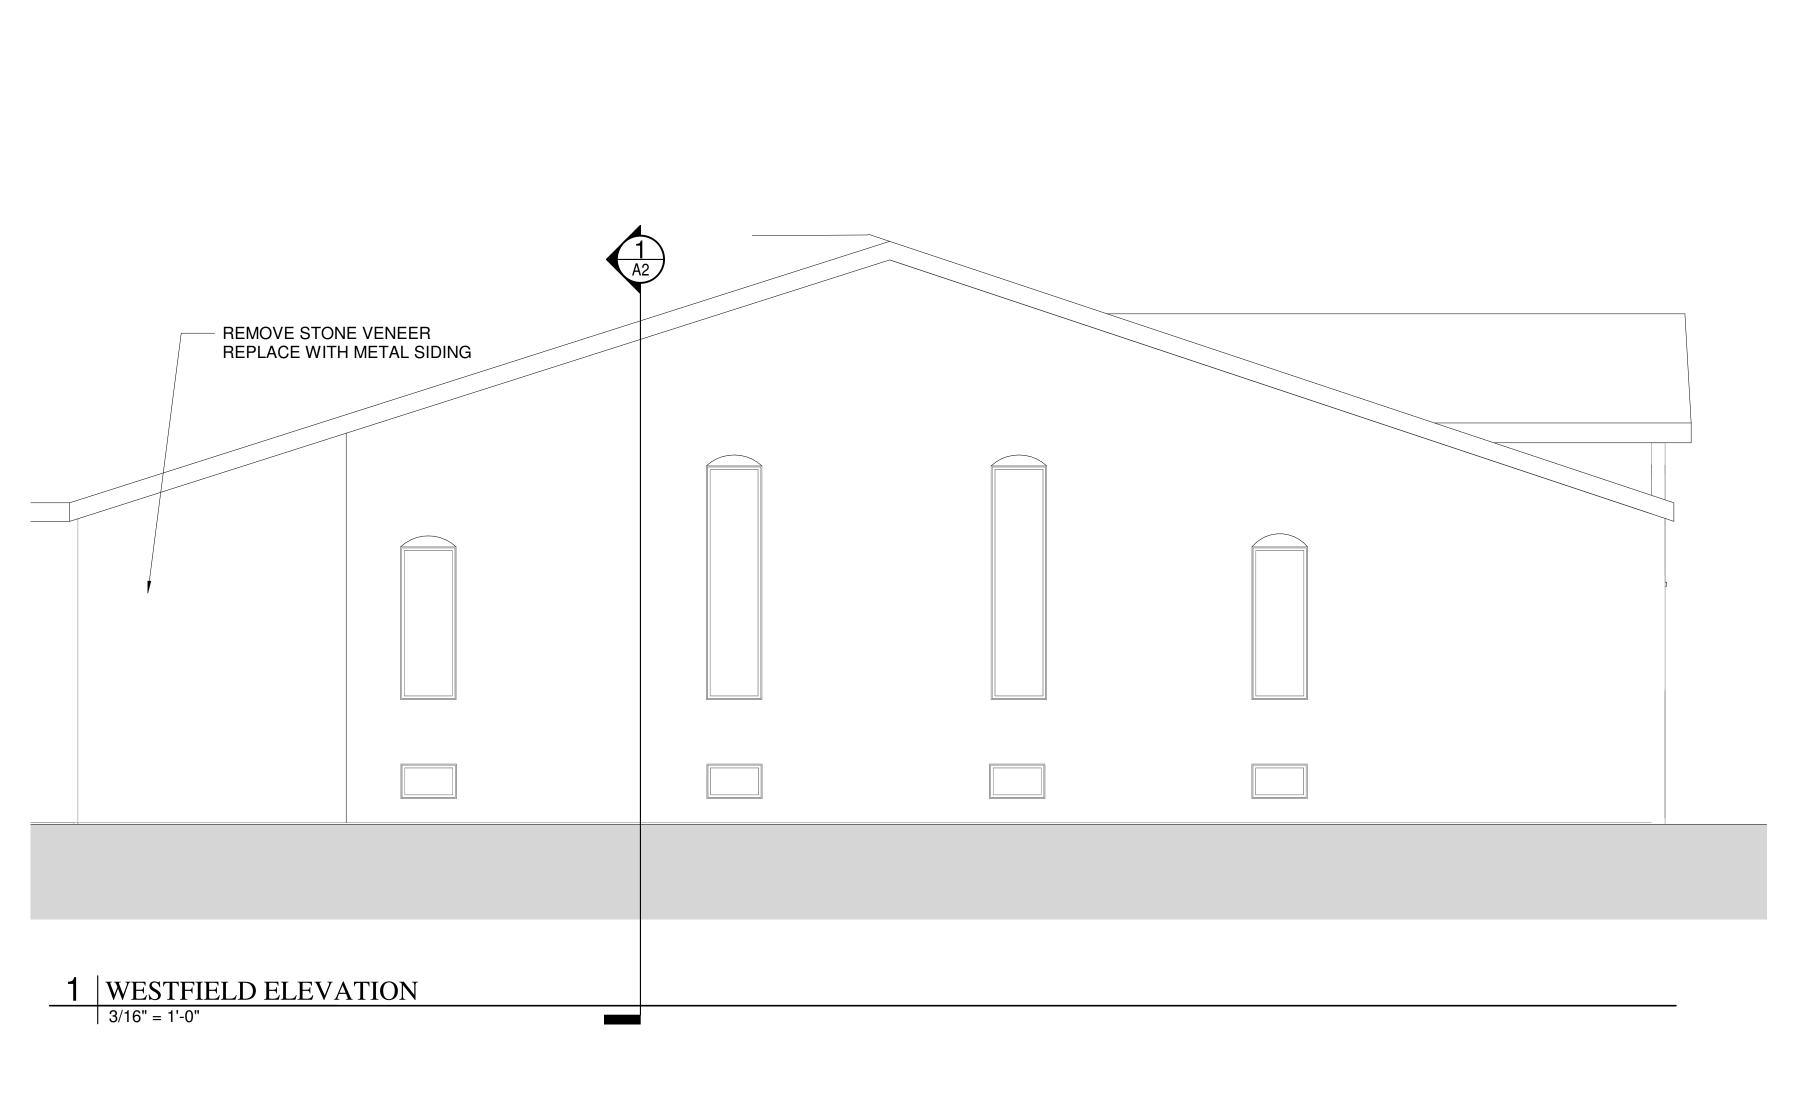

## 2 MAIN HOUSE EAST 3/16" = 1'-0"

NOTES: 1. VERIFY ALL OPENING DIMENSIONS IN FIELD 2. WINDOW AND DOOR FRAMES TO HAVE BRONZE FINISH 3. ALL NEW OPENINGS TO BE IN MASONRY WALLS AND NEW ARCH TO BE CONSTRUCTED BY MASON TO MATCH EXISTING OPENINGS 4. ALL OPENINGS EXISTING UNLESS OTHERWISE NOTED 5. NEW DOORS TO HAVE EXIT HARDWARE AND CLOSERS