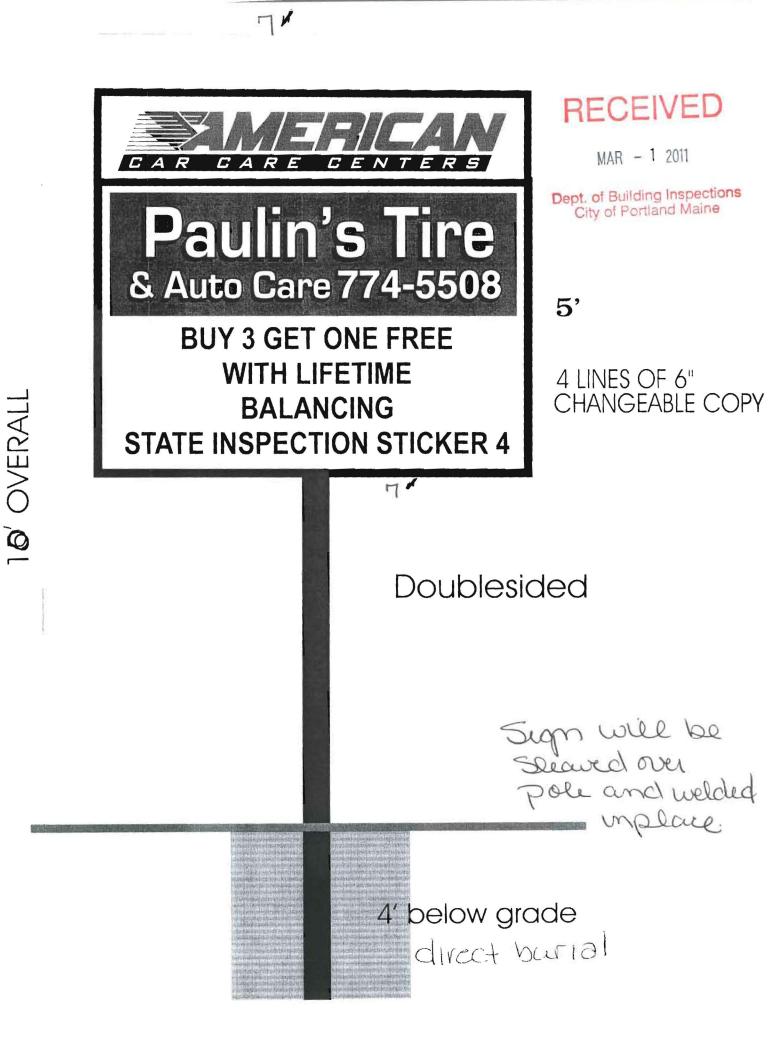

City of Portland

has permission to 5' x 5' Sign Paulin's Tire

provided that the person or persons, firm or corporation accepting this permit shall comply with all of the provisions of the Statues of Maine and of the Ordinances of the City of Portland regulating the construction, maintenance and use of the buildings and structures, and of the application on file in the department.