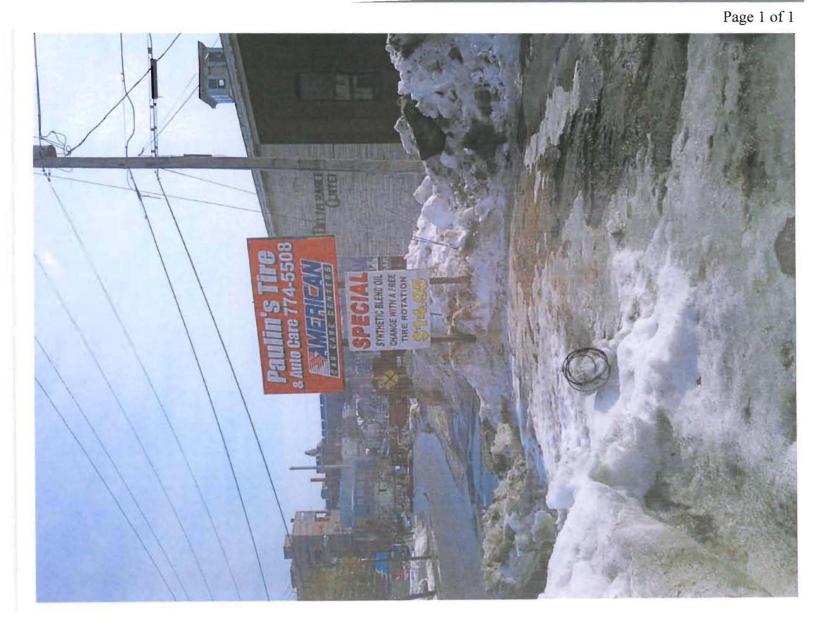

City of Portland

has permission to 5' x 5' Sign Paulin's Tire

provided that the person or persons, firm or corporation accepting this permit shall comply with all of the provisions of the Statues of Maine and of the Ordinances of the City of Portland regulating the construction, maintenance and use of the buildings and structures, and of the application on file in the department.