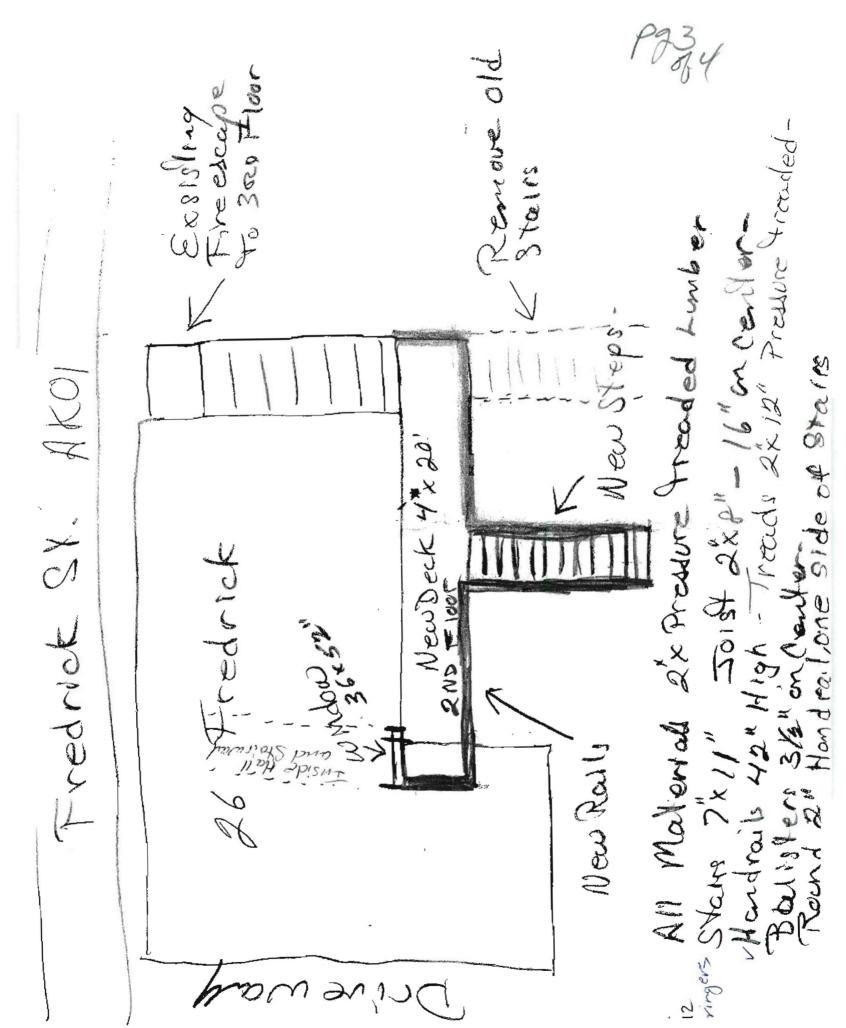

Date:

Signature of applicant:

Exsimina Fire excape New Deck Stars Sack of 21 Fredrick 84 Dayland - 24 Rall edin Windowskie of a state 

- 347 HOT New Deck €12'> Lot Line Exsisting Firescape Drivewa 2500 403 Sidewalk

26 Fredrick Street

2 ide walk Exsisting Firescope €,213 Lot line.