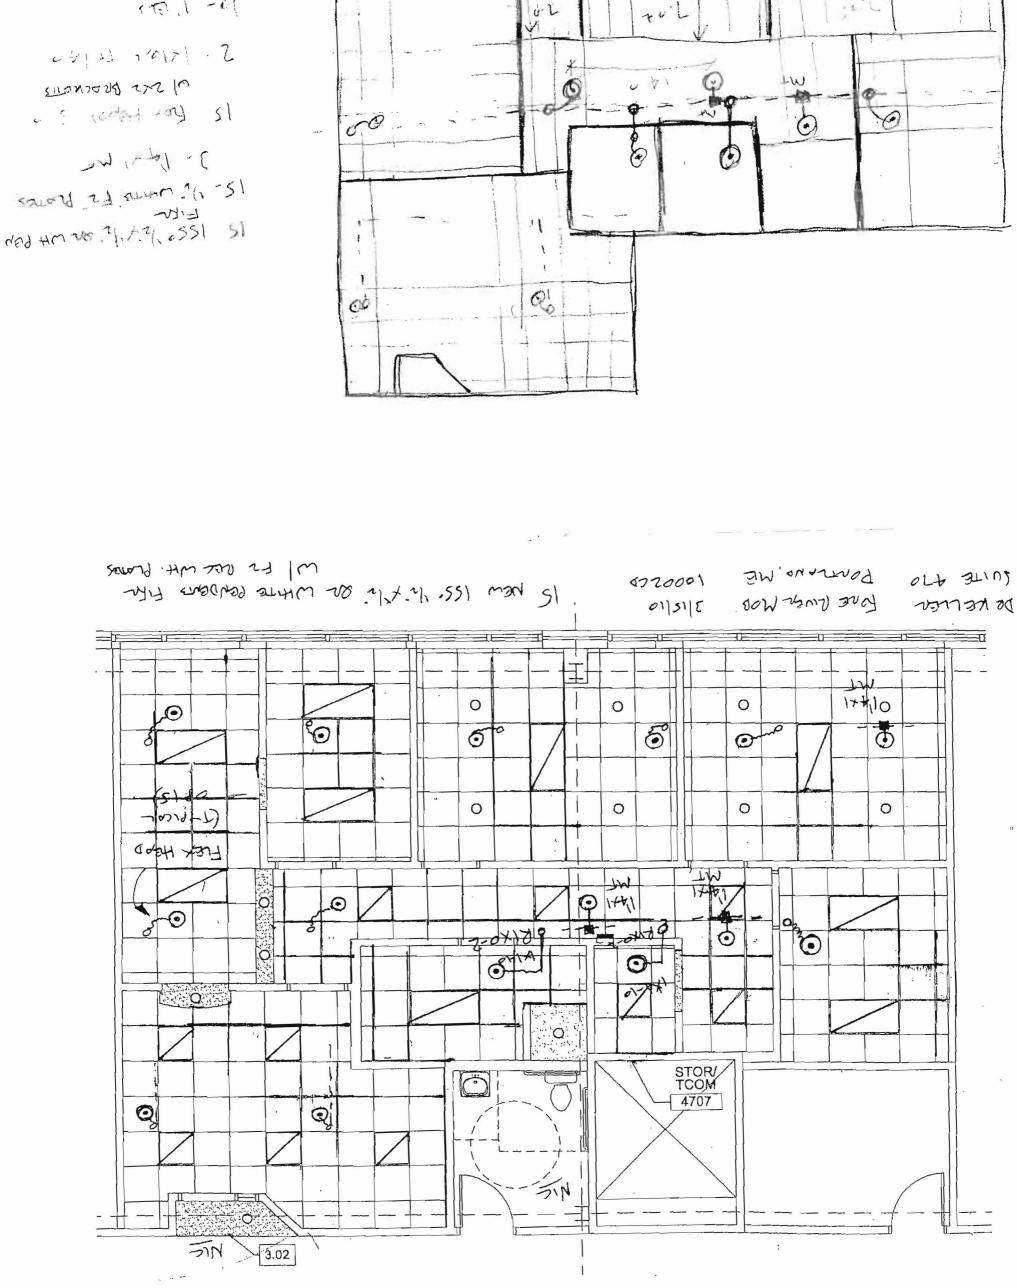

| Fre Rivish MOB                                                                                                           | TS. A. 5 091341                                 |  |  |  |  |  |  |
|--------------------------------------------------------------------------------------------------------------------------|-------------------------------------------------|--|--|--|--|--|--|
| Installation address: FORE LIVES- PARKANT,                                                                               | CBL: 75-A-5 07101                               |  |  |  |  |  |  |
| Exact location: (within structure) Dr. Keung, SUITE                                                                      | "470, 4T" FLOOP                                 |  |  |  |  |  |  |
| Type of occupancy(s) (NFPA & ICC): LT. HAZOND- OFFICES                                                                   |                                                 |  |  |  |  |  |  |
| Building owner: MERLY Hospital 879-3                                                                                     | 040                                             |  |  |  |  |  |  |
| Managing Supervisor: SLOTE. GAMPNO                                                                                       | License No: 278                                 |  |  |  |  |  |  |
| Supervisor phone: 775-1521                                                                                               | E-mail: Scottssie Maine Man                     |  |  |  |  |  |  |
| Installing contractor: SPRINKLE, STATISME TAR.                                                                           |                                                 |  |  |  |  |  |  |
| Contractor phone:                                                                                                        | E-mail: Same 4 above                            |  |  |  |  |  |  |
| The suppression work to be done will be: New: 🗌 Renov                                                                    | ation: Addition to existing system:             |  |  |  |  |  |  |
| This is an amendment to an existing permit: Yes: 🔲 NO                                                                    | Permit no:                                      |  |  |  |  |  |  |
| NFPA Standard will this system is designed to: NFPA 13                                                                   | Edition: 2007                                   |  |  |  |  |  |  |
| *Non-NFPA systems are not approved for use within the City of Portland.                                                  |                                                 |  |  |  |  |  |  |
| Attach all design information and complete approved                                                                      | COST OF WORK:                                   |  |  |  |  |  |  |
| submittals as may be required by the State Fire                                                                          | PERMIT FEE: 50                                  |  |  |  |  |  |  |
| Marshal's Office.                                                                                                        | (\$10 PER \$1,000 + \$30 FOR THE FIRST \$1,000) |  |  |  |  |  |  |
| Contractor shall verify location and type of all FDCs shall                                                              |                                                 |  |  |  |  |  |  |
| be approved in writing by the Fire Prevention Bureau.                                                                    |                                                 |  |  |  |  |  |  |
| Download a new copy of this document from <u>www.portlandmaine.gov</u> for every submittal. Submit all information       |                                                 |  |  |  |  |  |  |
| to the Building Inspections Department, 389 Congress Street, Room 315, Portland, Maine 04101.                            |                                                 |  |  |  |  |  |  |
| Prior to acceptance of any fire protection system, a complete commissioning and acceptance test must be coordinated with |                                                 |  |  |  |  |  |  |
| all fire system contractors and the Fire Department, and proper documentation of such test(s) provided.                  |                                                 |  |  |  |  |  |  |
| All installation(s) must comply with NFPA and the Fire Department Technical Standard(s) RECEIVED                         |                                                 |  |  |  |  |  |  |
| Applicant signature:                                                                                                     | Date: 4-15.10APR 2 2 2010                       |  |  |  |  |  |  |
|                                                                                                                          | Doot of Duty                                    |  |  |  |  |  |  |