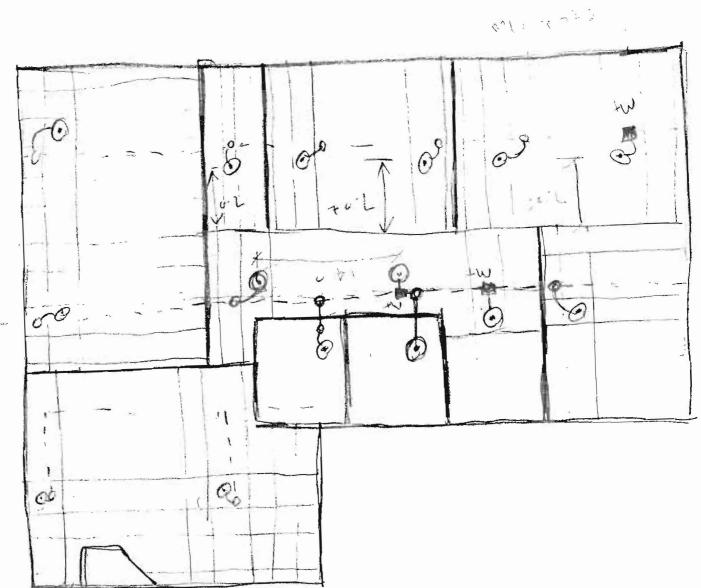

| Fre Rivish MOB                                                                                                           | TS. A. 5 091341                                 |  |  |  |  |  |  |
|--------------------------------------------------------------------------------------------------------------------------|-------------------------------------------------|--|--|--|--|--|--|
| Installation address: FORE LIVES- PARKANT,                                                                               | CBL: 75-A-5 07101                               |  |  |  |  |  |  |
| Exact location: (within structure) Dr. Keung, SUITE                                                                      | "470, 4T" FLOOP                                 |  |  |  |  |  |  |
| Type of occupancy(s) (NFPA & ICC): LT. HAZOND- OFFICES                                                                   |                                                 |  |  |  |  |  |  |
| Building owner: MERLY Hospital 879-3                                                                                     | 040                                             |  |  |  |  |  |  |
| Managing Supervisor: SLOTE. GAMPNO                                                                                       | License No: 278                                 |  |  |  |  |  |  |
| Supervisor phone: 775-1521                                                                                               | E-mail: Scottssie Maine Man                     |  |  |  |  |  |  |
| Installing contractor: SPRINKLE, STATISME TAR.                                                                           |                                                 |  |  |  |  |  |  |
| Contractor phone:                                                                                                        | E-mail: Same 4 above                            |  |  |  |  |  |  |
| The suppression work to be done will be: New: 🗌 Renov                                                                    | ation: Addition to existing system:             |  |  |  |  |  |  |
| This is an amendment to an existing permit: Yes: 🔲 NO                                                                    | Permit no:                                      |  |  |  |  |  |  |
| NFPA Standard will this system is designed to: NFPA 13                                                                   | Edition: 2007                                   |  |  |  |  |  |  |
| *Non-NFPA systems are not approved for use within the City of Portland.                                                  |                                                 |  |  |  |  |  |  |
| Attach all design information and complete approved                                                                      | COST OF WORK:                                   |  |  |  |  |  |  |
| submittals as may be required by the State Fire                                                                          | PERMIT FEE: 50                                  |  |  |  |  |  |  |
| Marshal's Office.                                                                                                        | (\$10 PER \$1,000 + \$30 FOR THE FIRST \$1,000) |  |  |  |  |  |  |
| Contractor shall verify location and type of all FDCs shall                                                              |                                                 |  |  |  |  |  |  |
| be approved in writing by the Fire Prevention Bureau.                                                                    |                                                 |  |  |  |  |  |  |
| Download a new copy of this document from <u>www.portlandmaine.gov</u> for every submittal. Submit all information       |                                                 |  |  |  |  |  |  |
| to the Building Inspections Department, 389 Congress Street, Room 315, Portland, Maine 04101.                            |                                                 |  |  |  |  |  |  |
| Prior to acceptance of any fire protection system, a complete commissioning and acceptance test must be coordinated with |                                                 |  |  |  |  |  |  |
| all fire system contractors and the Fire Department, and proper documentation of such test(s) provided.                  |                                                 |  |  |  |  |  |  |
| All installation(s) must comply with NFPA and the Fire Department Technical Standard(s) RECEIVED                         |                                                 |  |  |  |  |  |  |
| Applicant signature:                                                                                                     | Date: 4-15.10APR 2 2 2010                       |  |  |  |  |  |  |
|                                                                                                                          | Doot of Duty                                    |  |  |  |  |  |  |