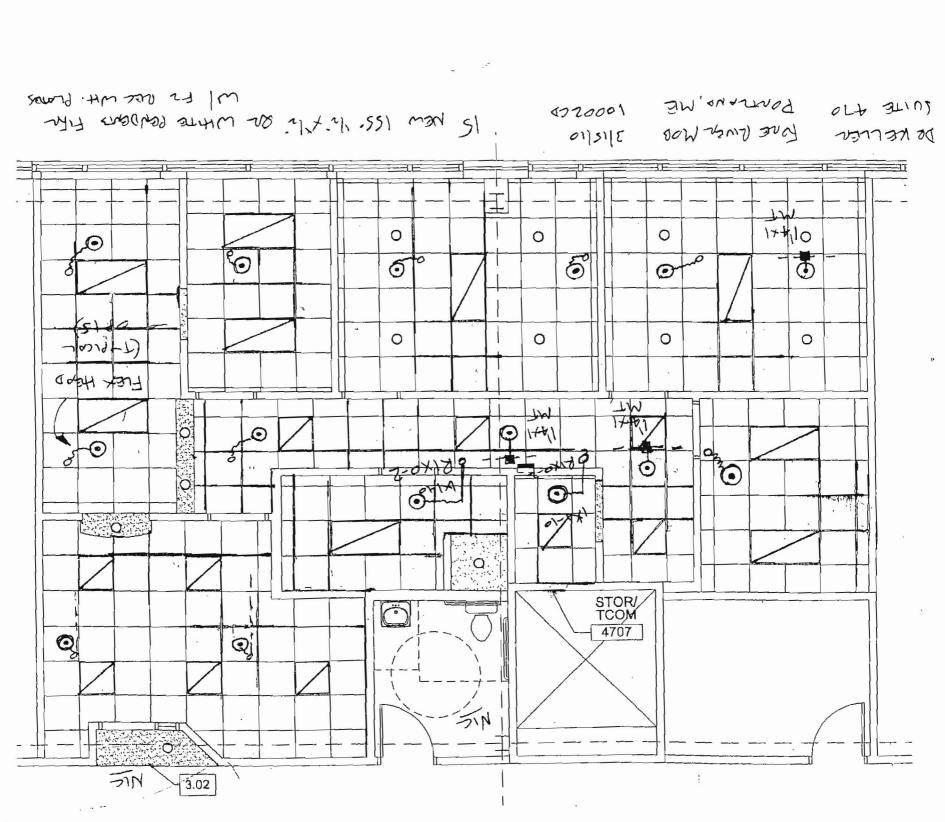

| Fre Rivish MOB                                                                                                           | TS. A. 5 091341                                 |  |  |  |  |  |  |
|--------------------------------------------------------------------------------------------------------------------------|-------------------------------------------------|--|--|--|--|--|--|
| Installation address: FORE LIVES- PARKANT,                                                                               | CBL: 75-A-5 07101                               |  |  |  |  |  |  |
| Exact location: (within structure) Dr. Keung, SUITE                                                                      | "470, 4T" FLOOP                                 |  |  |  |  |  |  |
| Type of occupancy(s) (NFPA & ICC): LT. HAZOND- OFFICES                                                                   |                                                 |  |  |  |  |  |  |
| Building owner: MERLY Hospital 879-3                                                                                     | 040                                             |  |  |  |  |  |  |
| Managing Supervisor: SLOTE. GAMPNO                                                                                       | License No: 278                                 |  |  |  |  |  |  |
| Supervisor phone: 775-1521                                                                                               | E-mail: Scottssie Maine Man                     |  |  |  |  |  |  |
| Installing contractor: SPRINKLE, STATISME TAR.                                                                           |                                                 |  |  |  |  |  |  |
| Contractor phone:                                                                                                        | E-mail: Same 4 above                            |  |  |  |  |  |  |
| The suppression work to be done will be: New: 🗌 Renov                                                                    | ation: Addition to existing system:             |  |  |  |  |  |  |
| This is an amendment to an existing permit: Yes: 🔲 NO                                                                    | Permit no:                                      |  |  |  |  |  |  |
| NFPA Standard will this system is designed to: NFPA 13                                                                   | Edition: 2007                                   |  |  |  |  |  |  |
| *Non-NFPA systems are not approved for use within the City of Portland.                                                  |                                                 |  |  |  |  |  |  |
| Attach all design information and complete approved                                                                      | COST OF WORK:                                   |  |  |  |  |  |  |
| submittals as may be required by the State Fire                                                                          | PERMIT FEE: 50                                  |  |  |  |  |  |  |
| Marshal's Office.                                                                                                        | (\$10 PER \$1,000 + \$30 FOR THE FIRST \$1,000) |  |  |  |  |  |  |
| Contractor shall verify location and type of all FDCs shall                                                              |                                                 |  |  |  |  |  |  |
| be approved in writing by the Fire Prevention Bureau.                                                                    |                                                 |  |  |  |  |  |  |
| Download a new copy of this document from <u>www.portlandmaine.gov</u> for every submittal. Submit all information       |                                                 |  |  |  |  |  |  |
| to the Building Inspections Department, 389 Congress Street, Room 315, Portland, Maine 04101.                            |                                                 |  |  |  |  |  |  |
| Prior to acceptance of any fire protection system, a complete commissioning and acceptance test must be coordinated with |                                                 |  |  |  |  |  |  |
| all fire system contractors and the Fire Department, and proper documentation of such test(s) provided.                  |                                                 |  |  |  |  |  |  |
| All installation(s) must comply with NFPA and the Fire Department Technical Standard(s) RECEIVED                         |                                                 |  |  |  |  |  |  |
| Applicant signature:                                                                                                     | Date: 4-15.10APR 2 2 2010                       |  |  |  |  |  |  |
|                                                                                                                          | Doot of Duty                                    |  |  |  |  |  |  |