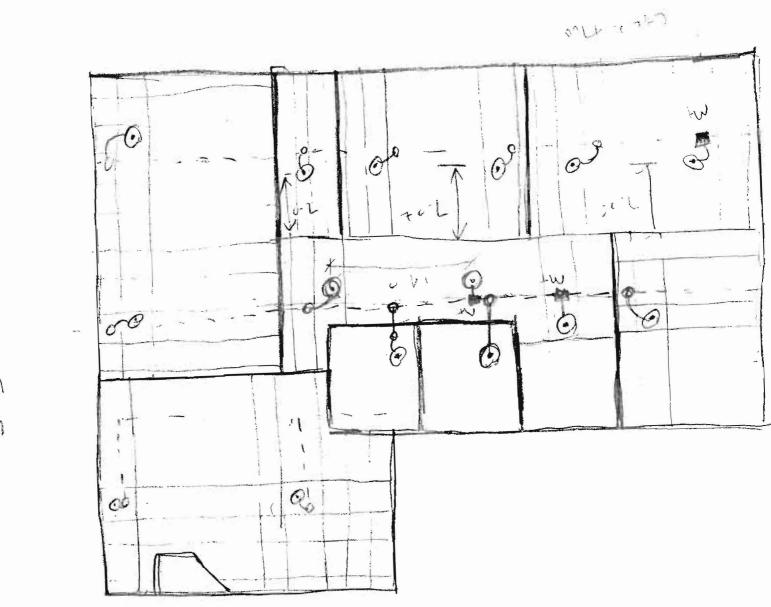

| Fre Rivish MOB                                                                                                           | TS. A. 5 091341                                 |  |  |  |  |  |  |
|--------------------------------------------------------------------------------------------------------------------------|-------------------------------------------------|--|--|--|--|--|--|
| Installation address: FORE LIVES- PARKANT,                                                                               | CBL: 75-A-5 07101                               |  |  |  |  |  |  |
| Exact location: (within structure) Dr. Keung, SUITE                                                                      | "470, 4T" FLOOP                                 |  |  |  |  |  |  |
| Type of occupancy(s) (NFPA & ICC): LT. HAZOND- OFFICES                                                                   |                                                 |  |  |  |  |  |  |
| Building owner: MERLY Hospital 879-3                                                                                     | 040                                             |  |  |  |  |  |  |
| Managing Supervisor: SLOTE. GAMPNO                                                                                       | License No: 278                                 |  |  |  |  |  |  |
| Supervisor phone: 775-1521                                                                                               | E-mail: Scottssie Maine Man                     |  |  |  |  |  |  |
| Installing contractor: SPRINKLE, STATISME TAR.                                                                           |                                                 |  |  |  |  |  |  |
| Contractor phone:                                                                                                        | E-mail: Same 4 above                            |  |  |  |  |  |  |
| The suppression work to be done will be: New: 🗌 Renov                                                                    | ation: Addition to existing system:             |  |  |  |  |  |  |
| This is an amendment to an existing permit: Yes: 🔲 NO                                                                    | Permit no:                                      |  |  |  |  |  |  |
| NFPA Standard will this system is designed to: NFPA 13                                                                   | Edition: 2007                                   |  |  |  |  |  |  |
| *Non-NFPA systems are not approved for use within the City of Portland.                                                  |                                                 |  |  |  |  |  |  |
| Attach all design information and complete approved                                                                      | COST OF WORK:                                   |  |  |  |  |  |  |
| submittals as may be required by the State Fire                                                                          | PERMIT FEE: 50                                  |  |  |  |  |  |  |
| Marshal's Office.                                                                                                        | (\$10 PER \$1,000 + \$30 FOR THE FIRST \$1,000) |  |  |  |  |  |  |
| Contractor shall verify location and type of all FDCs shall                                                              |                                                 |  |  |  |  |  |  |
| be approved in writing by the Fire Prevention Bureau.                                                                    |                                                 |  |  |  |  |  |  |
| Download a new copy of this document from <u>www.portlandmaine.gov</u> for every submittal. Submit all information       |                                                 |  |  |  |  |  |  |
| to the Building Inspections Department, 389 Congress Street, Room 315, Portland, Maine 04101.                            |                                                 |  |  |  |  |  |  |
| Prior to acceptance of any fire protection system, a complete commissioning and acceptance test must be coordinated with |                                                 |  |  |  |  |  |  |
| all fire system contractors and the Fire Department, and proper documentation of such test(s) provided.                  |                                                 |  |  |  |  |  |  |
| All installation(s) must comply with NFPA and the Fire Department Technical Standard(s) RECEIVED                         |                                                 |  |  |  |  |  |  |
| Applicant signature:                                                                                                     | Date: 4-15.10APR 2 2 2010                       |  |  |  |  |  |  |
|                                                                                                                          | Doot of Duty                                    |  |  |  |  |  |  |