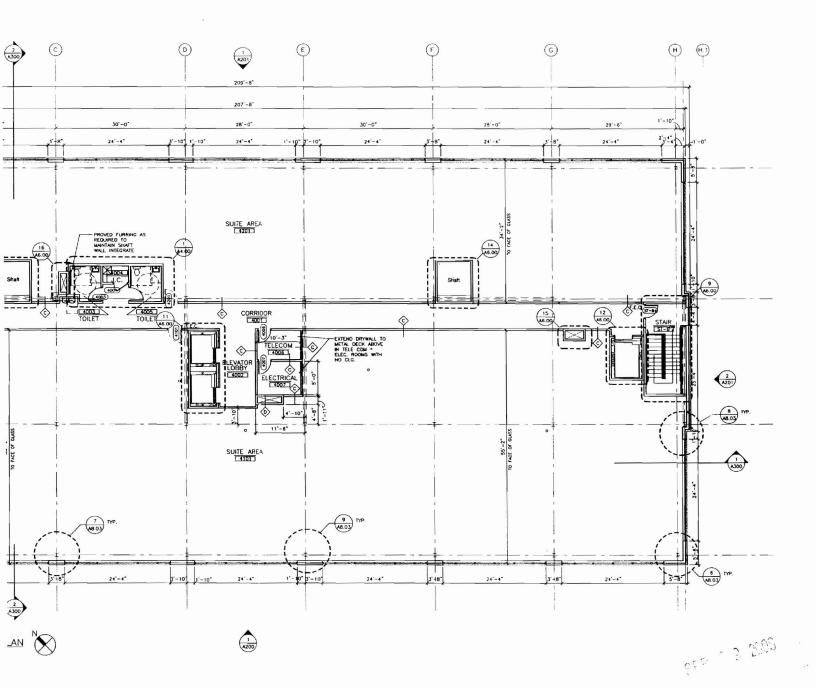

#### Foley

#### Hoffmann

FOURTH FLOOR CONSTRUCTION PLAN

Landmark Healthcare Facilities LLC

Fore River Medical Pavillon Portland, Maine

NOVEMBER 20, 2006

Project Number F06-5103

A1.04