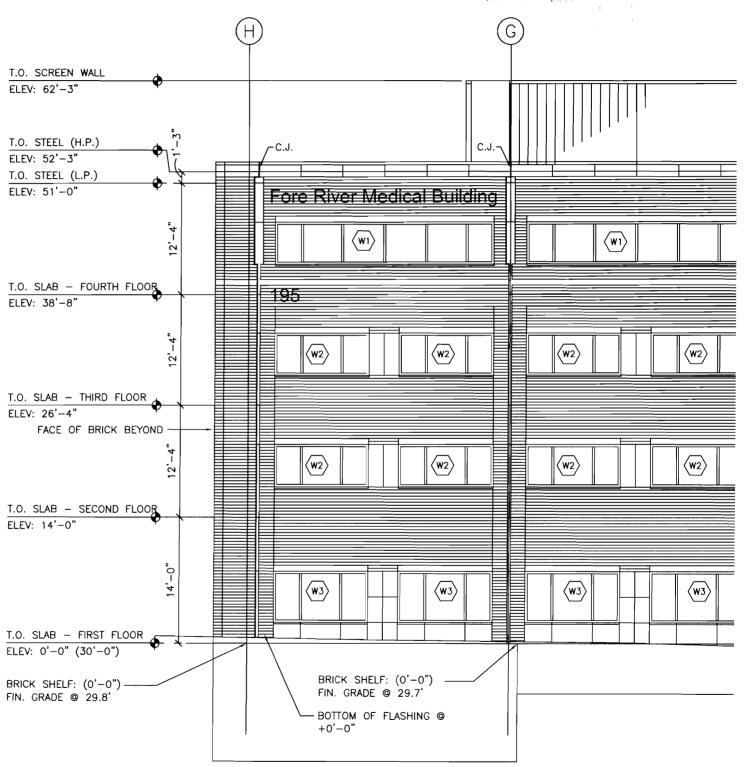

Enclosure

JEH/td

APPROXIMATE FASCIA V.O. 4'-2" X 27/-4"

## Fore River Medical Building

18" "F" OVERALL DIMENSION 25" X 326'-4"

APPROXIMATE FASCIA V.O. 4'-2" X 27/-4"

# Fore River Medical Building

met w/ Jun Hartman 10.1.08 A. hath signs to be this lettering of.

gt. (Planning)

Thus loca