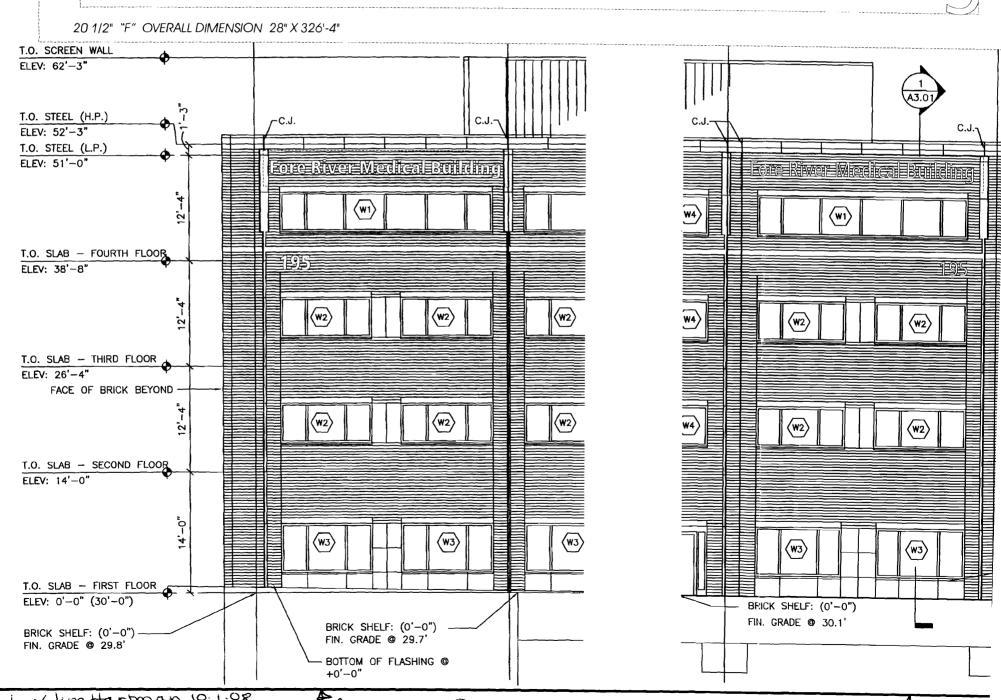

Enclosure

JEH/td

APPROXIMATE FASCIA V.O. 4'-2" X 27/-4"

## Fore River Medical Building

18" "F" OVERALL DIMENSION 25" X 326'-4"

APPROXIMATE FASCIA V.O. 4'-2" X 27/-4"