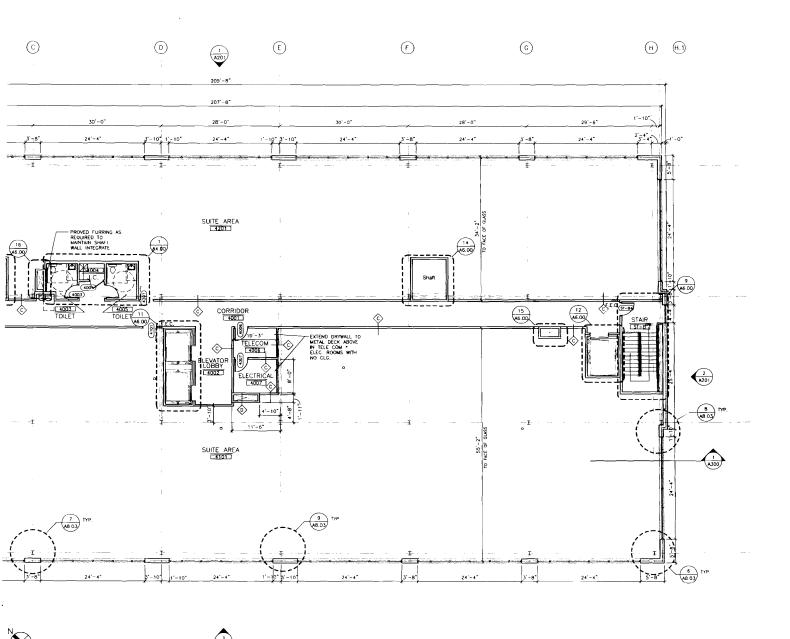

#### Hoffmann

Revisions
11-20-06 CONSTRUCTION DOCUMENTS ISSUED

FOURTH FLOOR CONSTRUCTION PLAN

Landmark Healthcare Facilities LLC

Fore River Medical Pavillon Portland, Maine

NOVEMBER 20, 2006

Project Number F06-5103

Drawing Number

A1.04