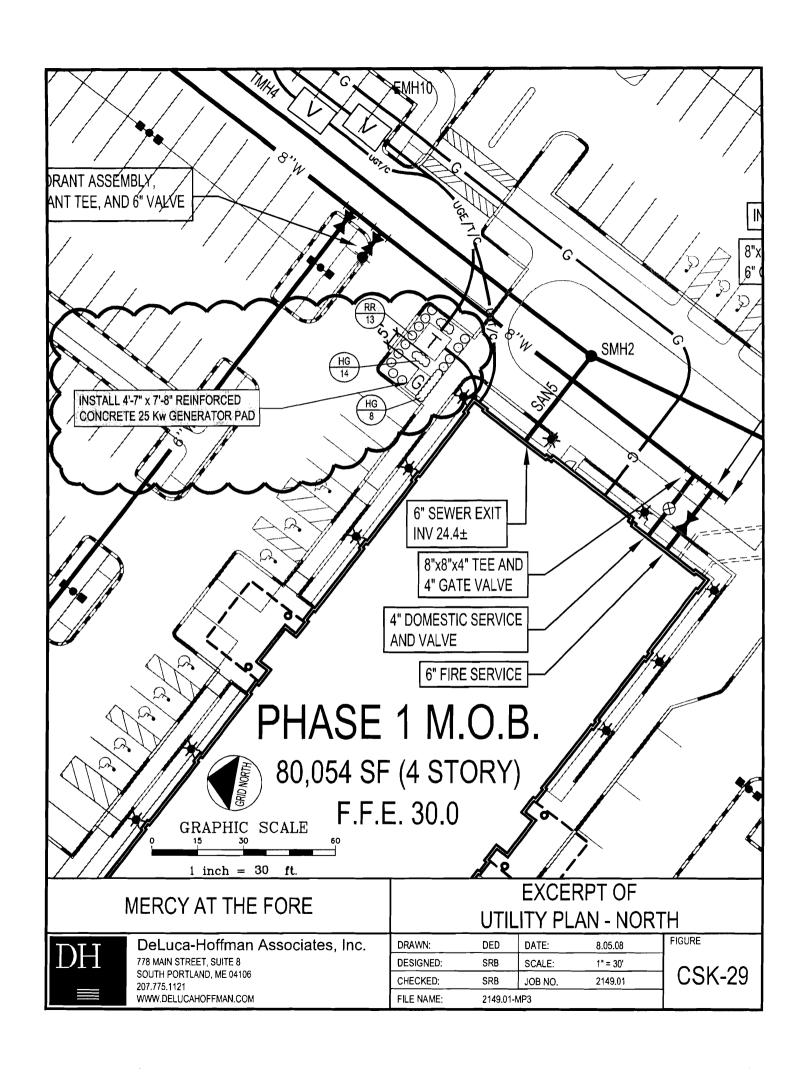

## **INCRECTION**

PERM

tion a

FACILITIES LLC /Ledgew This is to certify that \_\_\_\_LANDMARK HEALTHCA Con has permission to \_\_\_\_\_ install a permanent 25 kw g rator on 075 A00 001 CITY OF PORTLAND

AT 195 FORE RIVER PKWY

PENALTY FOR REMOVING THIS CARD

| City of Portland, Mai                                        | ne - Buil                       | ding or Use      | Permi                     | t Application        | Pe                            | rmit No:        | Issue Date                | :                                       | CBL:                  |                |
|--------------------------------------------------------------|---------------------------------|------------------|---------------------------|----------------------|-------------------------------|-----------------|---------------------------|-----------------------------------------|-----------------------|----------------|
| 389 Congress Street, 041                                     |                                 | -                |                           |                      | - 1                           | 08-1032         |                           |                                         | 075 AC                | 005001         |
| Location of Construction:                                    |                                 | Owner Name:      |                           | ·                    | Owne                          | r Address:      |                           |                                         | Phone:                |                |
| 195 FORE RIVER PKWY LANDI                                    |                                 | LANDMARK         | HEAL                      | THCARE FA            | 839                           | NORTH JEF       | FERSON                    |                                         |                       |                |
| Business Name:                                               |                                 | Contractor Name: |                           |                      | Contr                         | actor Address:  |                           |                                         | Phone                 |                |
|                                                              |                                 | Ledgewood Co     | onstruct                  | ion                  | 27 N                          | Maine St. So.   | Portland                  |                                         | 2077671866            |                |
| Lessee/Buyer's Name                                          |                                 | Phone:           |                           |                      | Permi                         | t Type:         |                           |                                         | Zone:                 |                |
|                                                              |                                 |                  |                           | <br>                 | Gen                           | nerator         |                           |                                         |                       | 1-26           |
| Past Use:                                                    |                                 | Proposed Use:    |                           | <u> </u>             | Perm                          | it Fee:         | Cost of Wor               | k:                                      | CEO District:         |                |
| Commercial - Fore River N                                    | Commercial - Fore River Medical |                  |                           | \$300.00 \$28,000.00 |                               | 00.00           | 3                         |                                         |                       |                |
| Complex, LLC                                                 |                                 | Complex, LLC     | 🤇 - insta                 | ll a permanent       |                               |                 |                           | SPECTION: Cyto                          |                       |                |
|                                                              |                                 | 25 kw generate   | or on pa                  | d w/ screening       | /                             |                 |                           | Use Gro                                 | up:                   | Type:          |
|                                                              |                                 | Emnga            | ~ey(                      | aenersto             | 1                             |                 | Denied                    |                                         |                       | a chercia      |
|                                                              |                                 |                  |                           |                      |                               |                 |                           |                                         |                       | Type: Extended |
| Proposed Project Description:                                |                                 |                  |                           |                      | İ                             |                 |                           |                                         | 1.0                   | 11/20          |
| install a permanent 25 kw g                                  | generator o                     | on pad w/ screen | ing                       |                      | Signa                         | tureGerca       | Curs                      | Signatur                                | ethMB'                | 4 /5/88        |
| -                                                            |                                 |                  |                           |                      | PEDESTRIAN ACTIVITIES DISTRIC |                 |                           |                                         |                       |                |
|                                                              |                                 |                  |                           |                      | Actio                         | n: Approv       | ved □ An                  | oroved w/0                              | Conditions            | Denied         |
|                                                              |                                 |                  |                           |                      |                               |                 |                           | ,,,,,,,,,,,,,,,,,,,,,,,,,,,,,,,,,,,,,,, |                       |                |
|                                                              |                                 |                  |                           |                      | Signa                         | ture:           |                           |                                         | Date:                 |                |
| Permit Taken By:                                             | 1                               | pplied For:      |                           |                      |                               | Zoning          | Approva                   | al                                      |                       |                |
| ldobson                                                      | 08/19                           | 9/2008           | _                         |                      |                               | <del>_</del>    |                           |                                         |                       |                |
| 1. This permit application                                   | n does not                      | preclude the     | Spe                       | cial Zone or Revie   | ws                            | Zoni            | ng Appeal                 | j                                       | Historic Preservation |                |
| Applicant(s) from meeting applicable State an Federal Rules. |                                 | cable State and  | ☐ Shoreland               |                      | ☐ Variance                    |                 |                           | Not in District or Landmark             |                       |                |
| 2. Building permits do no septic or electrical wor           |                                 | plumbing,        | ☐ Wetland ☐ Miscellaneous |                      | neous                         |                 | ☐ Does Not Require Review |                                         |                       |                |
| 3. Building permits are v within six (6) months of           | oid if work                     |                  | Flood Zone                |                      |                               | Conditional Use |                           |                                         | Requires Review       |                |
| False information may<br>permit and stop all wo              |                                 | a building       | ∏ Sı                      | bdivision            |                               | Interpret       | ation                     |                                         | Approved              |                |
|                                                              |                                 |                  | ☐ Si                      | te Plan              |                               | Approve         | ed                        |                                         | Approved w            | /Conditions    |
|                                                              |                                 |                  | Maj                       | Minor MM             |                               | Denied          |                           |                                         | Denied                |                |
| PERM                                                         | IT ISSU                         | IFD              | /ام                       | $\sqrt{2}$           | 45                            | ul              |                           |                                         |                       |                |
| 1 121(17)                                                    |                                 |                  | Date:                     | WANCIN               | Juli                          | Date:           |                           | Da                                      | te:                   |                |
|                                                              |                                 | 1                |                           | 79/1                 | 169                           | λ               |                           |                                         |                       | $-\!\!\!/$     |
| SEP                                                          | 5 200                           | 33               |                           | / 0 (0               | ("                            | <i>)</i>        |                           |                                         | ,                     |                |
|                                                              |                                 |                  |                           |                      |                               |                 |                           |                                         |                       |                |
| CITY OF                                                      | PARTI                           | AND              |                           |                      |                               |                 |                           |                                         |                       |                |
| <u> </u>                                                     | IVAL                            |                  |                           |                      |                               |                 |                           |                                         |                       |                |
|                                                              |                                 |                  | C                         | ERTIFICATION         | ON                            |                 |                           |                                         |                       |                |
| I hereby certify that I am the                               | e owner of                      | record of the na | med pro                   | operty, or that th   | e proj                        | posed work is   | authorized                | by the o                                | wner of reco          | rd and that    |
| I have been authorized by the                                | ne owner to                     | make this appli  | ication a                 | is his authorized    | agen                          | t and I agree   | to conform                | to all ap                               | plicable laws         | of this        |
| jurisdiction. In addition, if shall have the authority to ex |                                 |                  |                           |                      |                               |                 |                           |                                         |                       |                |
| such permit.                                                 |                                 | 00.0104 07 30    | -on port                  | at any reason        |                               | iour to childle | c the provi               | SION OF L                               | ne coucts, ap         | Pileable to    |
| -                                                            |                                 |                  |                           |                      |                               |                 |                           |                                         |                       |                |
| CICNIATURE OF ARRUSANT                                       |                                 |                  |                           |                      |                               |                 | <del></del>               |                                         |                       |                |
| SIGNATURE OF APPLICANT                                       |                                 |                  |                           | ADDRESS              | •                             |                 | DATE                      |                                         | PHC                   | ONE            |
|                                                              |                                 |                  |                           |                      |                               |                 |                           |                                         |                       |                |
| RESPONSIBLE PERSON IN CH                                     | ARGE OF W                       | ORK, TITLE       |                           |                      |                               |                 | DATE                      |                                         | PHC                   | ONE            |

| City of Portland, Maine - Building or Use Permit         |                       |                                     |                 |               | Permit No:           | Date Applied For:   | CBL:        |            |
|----------------------------------------------------------|-----------------------|-------------------------------------|-----------------|---------------|----------------------|---------------------|-------------|------------|
| 389 Congress Street,                                     | 04101 Tel:            | (207) 874-8703, Fax: (207) 874-8703 | 207) 874-8      | 716           | 08-1032              | 08/19/2008          | 075         | A005001    |
| ocation of Construction: Owner Name:                     |                       |                                     | 0               | wner Address: |                      | Phone:              | Phone:      |            |
| 195 FORE RIVER PK                                        | WY                    | LANDMARK HEALTHCARE FAC             |                 |               | 39 NORTH JEFF        | ERSON               |             |            |
| Business Name:                                           | ame: Contractor Name: |                                     |                 | C             | ontractor Address:   |                     | Phone       |            |
|                                                          |                       | Ledgewood Constructi                | on              | 2             | 27 Maine St. So. F   | ortland             | (207)       | 767-1866   |
| Lessee/Buyer's Name                                      |                       | Phone:                              |                 | P             | ermit Type:          |                     | •           |            |
|                                                          |                       |                                     |                 |               | Generator            |                     |             |            |
| Proposed Use:                                            |                       |                                     | Pro             | posed         | Project Description: |                     |             |            |
| Commercial - Fore River Medical Complex, LLC - install a |                       |                                     |                 |               | permanent 25 kw      | generator on pad v  | v/ screenir | ng         |
|                                                          |                       |                                     |                 |               |                      |                     |             |            |
|                                                          |                       |                                     |                 |               |                      |                     |             |            |
|                                                          |                       |                                     |                 |               |                      |                     |             |            |
|                                                          |                       |                                     |                 |               |                      |                     |             |            |
| Dept: Zoning                                             | Status:               | Approved with Condition             | s <b>Reviev</b> | ver:          | Marge Schmucka       | al Approval I       | Date:       | 08/22/200  |
| Note:                                                    |                       |                                     |                 |               |                      |                     | Ok to I     | ssue: 🗹    |
| 1) All efforts shall be                                  | taken to miti         | gate the noise created whe          | n there is te   | sting         | of this emergency    | generator.          |             |            |
| 2) This permit is being work.                            | g approved o          | n the basis of plans submit         | tted. Any de    | viati         | ons shall require a  | a separate approval | before sta  | rting that |
| Dept: Building                                           | Status:               | Approved with Condition             | s Reviev        | ver:          | Jeanine Bourke       | Approval I          | Date:       | 09/04/200  |
| Note:                                                    |                       | 11                                  |                 |               |                      | **                  | Ok to Is    | ssue: 🗸    |
|                                                          | e required fo         | r any electrical installation       | ns.             |               |                      |                     |             |            |
| Dept: Fire                                               | Status:               | Approved                            | Reviev          | ver:          | Capt Greg Cass       | Approval I          | Date: (     | 08/25/200  |
| Note:                                                    |                       |                                     |                 |               | •                    |                     | Ok to Is    | ssue: 🗹    |

## General Building Permit Application

If you or the property owner owes real estate or personal property taxes or user charges on any

| Location/A                                                                        | Address of Cons          | truction:        |               | Fore Riverk                                   | رسر                         | 1                     |
|-----------------------------------------------------------------------------------|--------------------------|------------------|---------------|-----------------------------------------------|-----------------------------|-----------------------|
| Total Squa                                                                        | re Footage of P          | coposed Structur | e/Area        | Square Footage of Lot<br>168, 923             | _                           | Number of Stories     |
|                                                                                   | or's Chart, Bloc         | k & Lot          | Applicant *   | must be owner, Lessee or Bu                   | yer*                        | Telephone:            |
| Chart#                                                                            | Block#                   | Lot#             | Name Fo       | Name Fore River Medical Complex, LLC 414 277- |                             |                       |
| c                                                                                 | Λ                        | 0 05             | Address &     | 39 M. Iotterson Street su                     | ite600                      | ""                    |
| 075                                                                               | A                        | רט 0             | City, State & | & Zip Milwankee WI, 53                        | 202                         |                       |
| Lessee/DB                                                                         | A (If Applicable         | e)               |               | lifferent from Applicant)                     | Сс                          | ost Of                |
|                                                                                   |                          |                  | Name          |                                               | W                           | ork: \$ 28,000        |
|                                                                                   |                          |                  | Address       |                                               | C                           | of O Fee: \$          |
|                                                                                   |                          |                  | City, State & | & Zip                                         | То                          | tal Fee: \$ _ 300     |
| If vacant, w<br>Proposed S<br>Is property<br>Project desc                         | cription:                | vious use?       | invaturI      | Number of Resider                             |                             |                       |
| Install                                                                           | lation of p              | rmment 25        | kw generato   | on pad along with                             | the                         | installation of sound |
| Contractor'                                                                       | s name: Les              | general co       | nstruction    | : - 1-1                                       | И <u>-</u>                  | DAM Deput             |
| Address:                                                                          | 27 Mail                  | n Street         | 4             | 607 9 9 9                                     | 10                          | m ste '               |
| City, State & Zip South Portland, ME 04106                                        |                          |                  |               |                                               | Teleph                      | none: (207) 767-1866  |
| Who should we contact when the permit is ready: Keun Mclosh Telephone: (207) 767- |                          |                  |               |                                               | one: <u>(207) 767-186</u> 6 |                       |
| Mailing add                                                                       | ress: <u>27</u> <i>N</i> | lain Street S    | South Autlan  | d, ME 04106                                   |                             | C                     |
| Please su                                                                         | ıbmit all of t           | he information   | on outlined o | n the applicable Check                        | dist. I                     | Failure to            |
|                                                                                   |                          |                  |               | denial of your permit.                        |                             |                       |
|                                                                                   |                          |                  |               | he project, the Planning and                  |                             | હું છે                |

#### CATION FOR EXEMPTION FROM SITE PLAN REVIEW

| I Complex, LLC                                              | 7/25/08<br>Application Date                                               |                             |  |  |  |  |
|-------------------------------------------------------------|---------------------------------------------------------------------------|-----------------------------|--|--|--|--|
| Milwanker, WI 53202<br>ess                                  | Mercy Medical Office Buildly Project Name/Description                     |                             |  |  |  |  |
| 74 232 83 46<br>Number                                      | 195 Fore River R<br>Address of Proposed Site                              | arkway                      |  |  |  |  |
| Development:  25 KW generator along the sureening. Hence So | CBL: <u>875-4</u> I with the installation of e Attached Governor specific |                             |  |  |  |  |
| of Proposal/Development                                     | Applicant's Assessment<br>(Yes, No, N/A)                                  | Planning Office<br>Use Only |  |  |  |  |
| k side of form                                              |                                                                           |                             |  |  |  |  |
| ; No New Buildings,                                         | <i>No</i>                                                                 |                             |  |  |  |  |
| an 500 Sq. Ft.                                              | Yeq<br>Ves                                                                |                             |  |  |  |  |
| ways, Parking Areas                                         | Yes                                                                       |                             |  |  |  |  |
| und Condition/Comply                                        |                                                                           |                             |  |  |  |  |
| Traffic Increase                                            | Yes Yes                                                                   |                             |  |  |  |  |
| ng                                                          | Yes                                                                       |                             |  |  |  |  |
| ——————————————————————————————————————                      | ivision Use Only                                                          |                             |  |  |  |  |