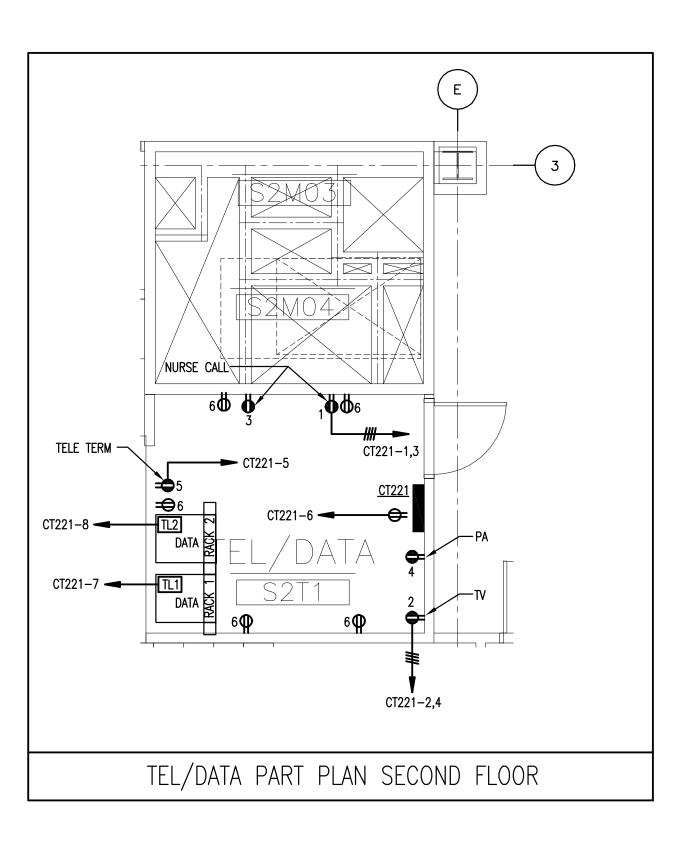

## <u>NOTES</u>

- 1 POWER OUTLETS SHALL BE MOUNTED ON BOTTOM OF HORIZONTAL CABLE TRAY. EXACT LOCATION SHALL BE COORDINATED WITH RACK/CABINET SERVED
- $^{2}$  all cable tray shall be furnished and installed by  $\,$  electrical contractor.