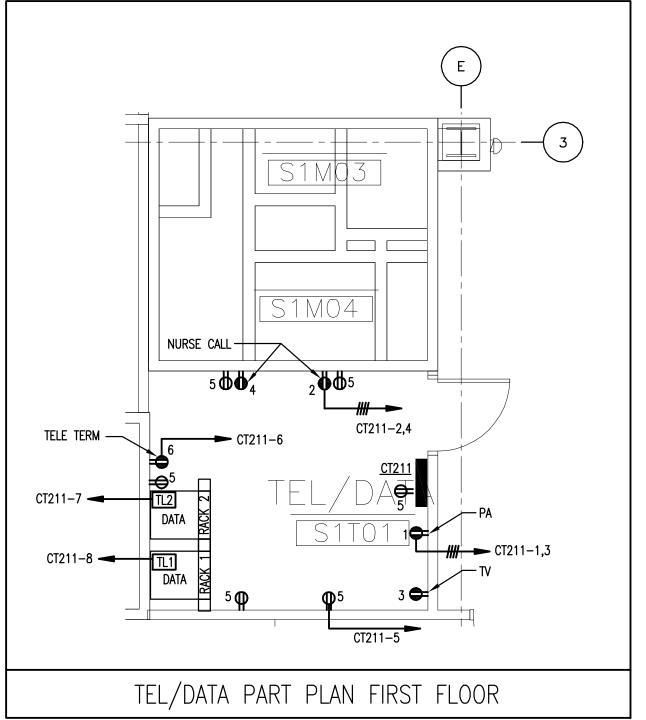

| COMM. ROOM RECEPTACLE / BRANCH CIRCUIT SCHEDULE |                                                   |                       |                |                       |
|-------------------------------------------------|---------------------------------------------------|-----------------------|----------------|-----------------------|
| SYMBOL                                          | DESCRIPTION                                       | NEMA<br>CONFIGURATION | BRANCH CIRCUIT |                       |
|                                                 |                                                   |                       | BREAKER        | BRANCH CIRCUIT WIRING |
| TL1                                             | 20A-120V-1ø TWIST LOCK RECEPTACLE                 | L5-20R                | 20A-1P         | 2#12 & 1#12G-3/4°C    |
| TL2                                             | 30A-208V-1ø TWIST LOCK RECEPTACLE NEMA            | L6-30R                | 30A-2P         | 2#10 & 1#10G-3/4°C    |
| JB1                                             | JUNCTION BOX FOR 30A DIRECT CONNECTION TO PBX CAB |                       | 30A-2P         | 2#10 & 1#10G-3/4°C    |
| JB2                                             | JUNCTION BOX FOR 30A DIRECT CONNECTION TO PBX UPS |                       | 30A-3P         | 3#10 & 1#10G-3/4°C    |

## <u>NOTES</u>

- 1 POWER OUTLETS SHALL BE MOUNTED ON BOTTOM OF HORIZONTAL CABLE TRAY. EXACT LOCATION SHALL BE COORDINATED WITH RACK/CABINET SERVED
- $^{2}$  all cable tray shall be furnished and installed by  $\,$  electrical contractor.