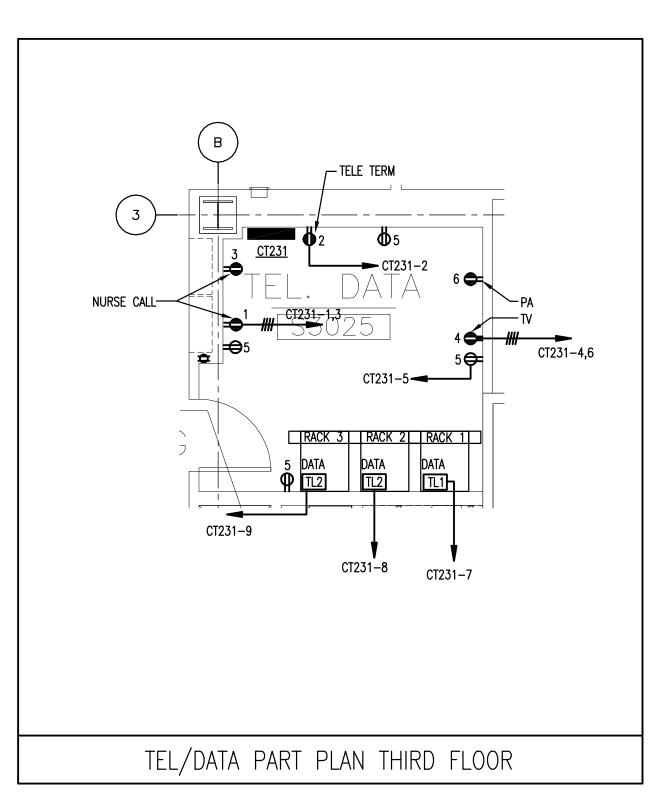

## <u>NOTES</u>

- 1 POWER OUTLETS SHALL BE MOUNTED ON BOTTOM OF HORIZONTAL CABLE TRAY. EXACT LOCATION SHALL BE COORDINATED WITH RACK/CABINET SERVED
- $^{2}$  all cable tray shall be furnished and installed by  $\,$  electrical contractor.