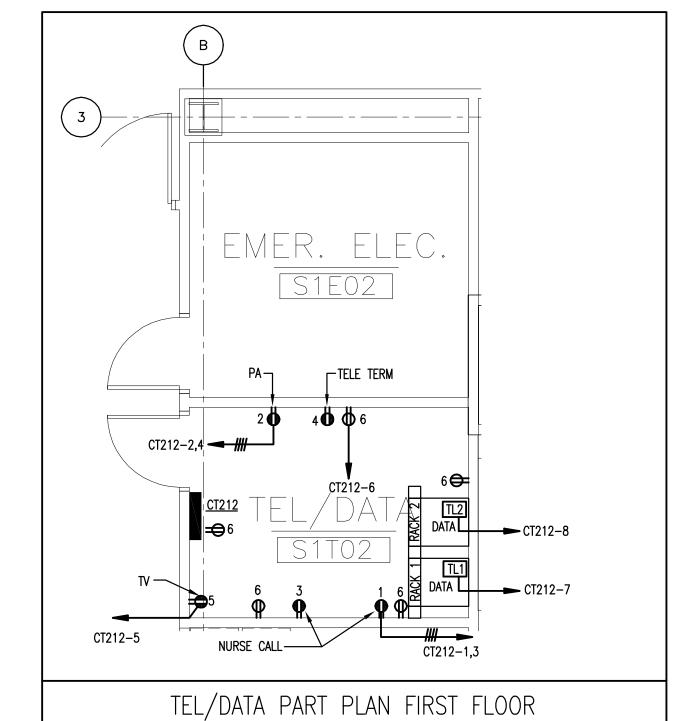

| COMM. ROOM RECEPTACLE / BRANCH CIRCUIT SCHEDULE |                                                   |                       |                |                       |
|-------------------------------------------------|---------------------------------------------------|-----------------------|----------------|-----------------------|
| SYMBOL                                          | DESCRIPTION                                       | NEMA<br>CONFIGURATION | BRANCH CIRCUIT |                       |
|                                                 |                                                   |                       | BREAKER        | BRANCH CIRCUIT WIRING |
| TL1                                             | 20A-120V-1ø TWIST LOCK RECEPTACLE                 | L5-20R                | 20A-1P         | 2#12 & 1#12G-3/4°C    |
| TL2                                             | 30A-208V-1ø TWIST LOCK RECEPTACLE NEMA            | L6-30R                | 30A-2P         | 2#10 & 1#10G-3/4°C    |
| JB1                                             | JUNCTION BOX FOR 30A DIRECT CONNECTION TO PBX CAB |                       | 30A-2P         | 2#10 & 1#10G-3/4°C    |
| JB2                                             | JUNCTION BOX FOR 30A DIRECT CONNECTION TO PBX UPS |                       | 30A-3P         | 3#10 & 1#10G-3/4°C    |

## <u>NOTES</u>

- 1 POWER OUTLETS SHALL BE MOUNTED ON BOTTOM OF HORIZONTAL CABLE TRAY. EXACT LOCATION SHALL BE COORDINATED WITH RACK/CABINET SERVED
- $^{2}$  all cable tray shall be furnished and installed by  $\,$  electrical contractor.