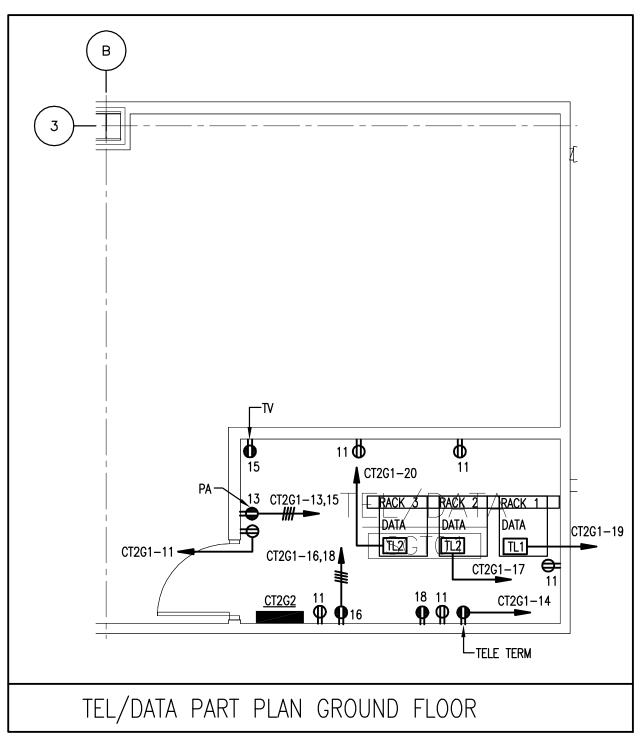

| COMM. ROOM RECEPTACLE / BRANCH CIRCUIT SCHEDULE |                                                   |                       |                |                       |
|-------------------------------------------------|---------------------------------------------------|-----------------------|----------------|-----------------------|
| SYMBOL                                          | DESCRIPTION                                       | NEMA<br>CONFIGURATION | BRANCH CIRCUIT |                       |
|                                                 |                                                   |                       | BREAKER        | BRANCH CIRCUIT WIRING |
| TL1                                             | 20A-120V-1ø TWIST LOCK RECEPTACLE                 | L5-20R                | 20A-1P         | 2#12 & 1#12G-3/4°C    |
| TL2                                             | 30A-208V-1ø TWIST LOCK RECEPTACLE NEMA            | L6-30R                | 30A-2P         | 2#10 & 1#10G-3/4°C    |
| JB1                                             | JUNCTION BOX FOR 30A DIRECT CONNECTION TO PBX CAB |                       | 30A-2P         | 2#10 & 1#10G-3/4°C    |
| JB2                                             | JUNCTION BOX FOR 30A DIRECT CONNECTION TO PBX UPS |                       | 30A-3P         | 3#10 & 1#10G-3/4°C    |

## <u>NOTES</u>

- 1 POWER OUTLETS SHALL BE MOUNTED ON BOTTOM OF HORIZONTAL CABLE TRAY. EXACT LOCATION SHALL BE COORDINATED WITH RACK/CABINET SERVED
- $^{2}$  all cable tray shall be furnished and installed by  $\,$  electrical contractor.