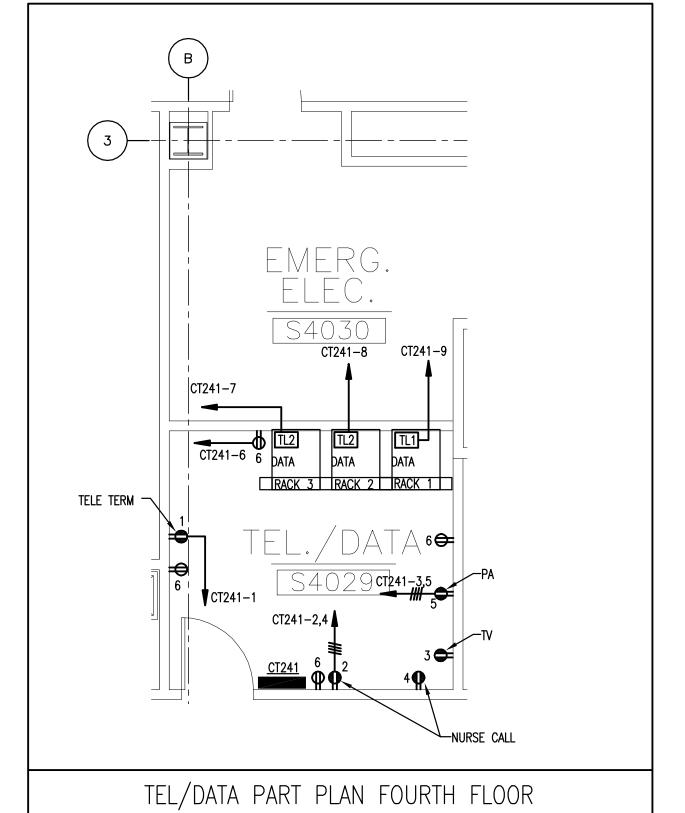

## <u>NOTES</u>

- 1 POWER OUTLETS SHALL BE MOUNTED ON BOTTOM OF HORIZONTAL CABLE TRAY. EXACT LOCATION SHALL BE COORDINATED WITH RACK/CABINET SERVED
- $^{2}$  all cable tray shall be furnished and installed by  $\,$  electrical contractor.