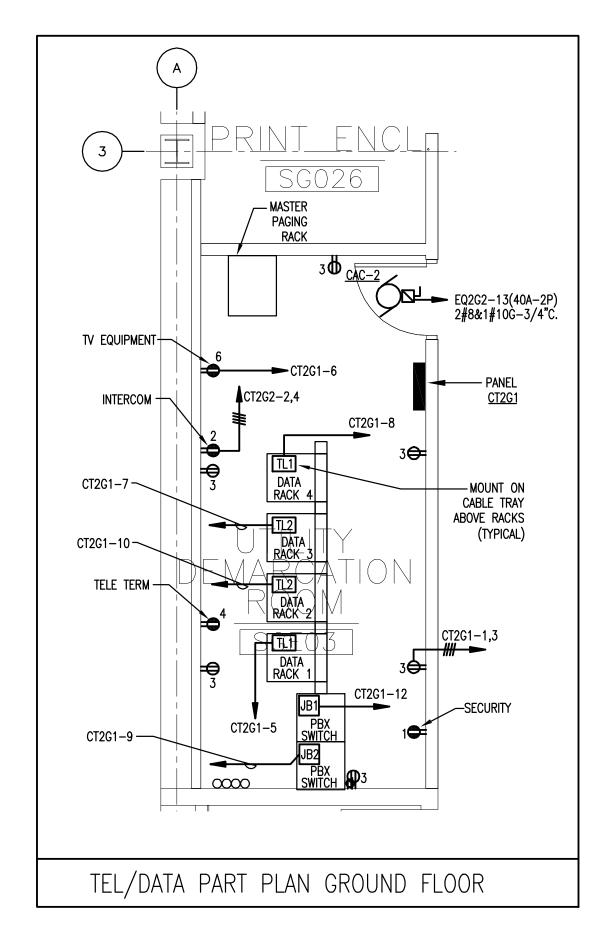

| COMM. ROOM RECEPTACLE / BRANCH CIRCUIT SCHEDULE |                                                   |                       |                |                       |
|-------------------------------------------------|---------------------------------------------------|-----------------------|----------------|-----------------------|
| SYMBOL                                          | DESCRIPTION                                       | NEMA<br>CONFIGURATION | BRANCH CIRCUIT |                       |
|                                                 |                                                   |                       | BREAKER        | BRANCH CIRCUIT WIRING |
| TL1                                             | 20A-120V-1ø TWIST LOCK RECEPTACLE                 | L5-20R                | 20A-1P         | 2#12 & 1#12G-3/4°C    |
| TL2                                             | 30A-208V-1ø TWIST LOCK RECEPTACLE NEMA            | L6-30R                | 30A-2P         | 2#10 & 1#10G-3/4°C    |
| JB1                                             | JUNCTION BOX FOR 30A DIRECT CONNECTION TO PBX CAB |                       | 30A-2P         | 2#10 & 1#10G-3/4°C    |
| JB2                                             | JUNCTION BOX FOR 30A DIRECT CONNECTION TO PBX UPS |                       | 30A-3P         | 3#10 & 1#10G-3/4°C    |

## <u>NOTES</u>

- 1 POWER OUTLETS SHALL BE MOUNTED ON BOTTOM OF HORIZONTAL CABLE TRAY. EXACT LOCATION SHALL BE COORDINATED WITH RACK/CABINET SERVED
- $^{2}$  all cable tray shall be furnished and installed by  $\,$  electrical contractor.