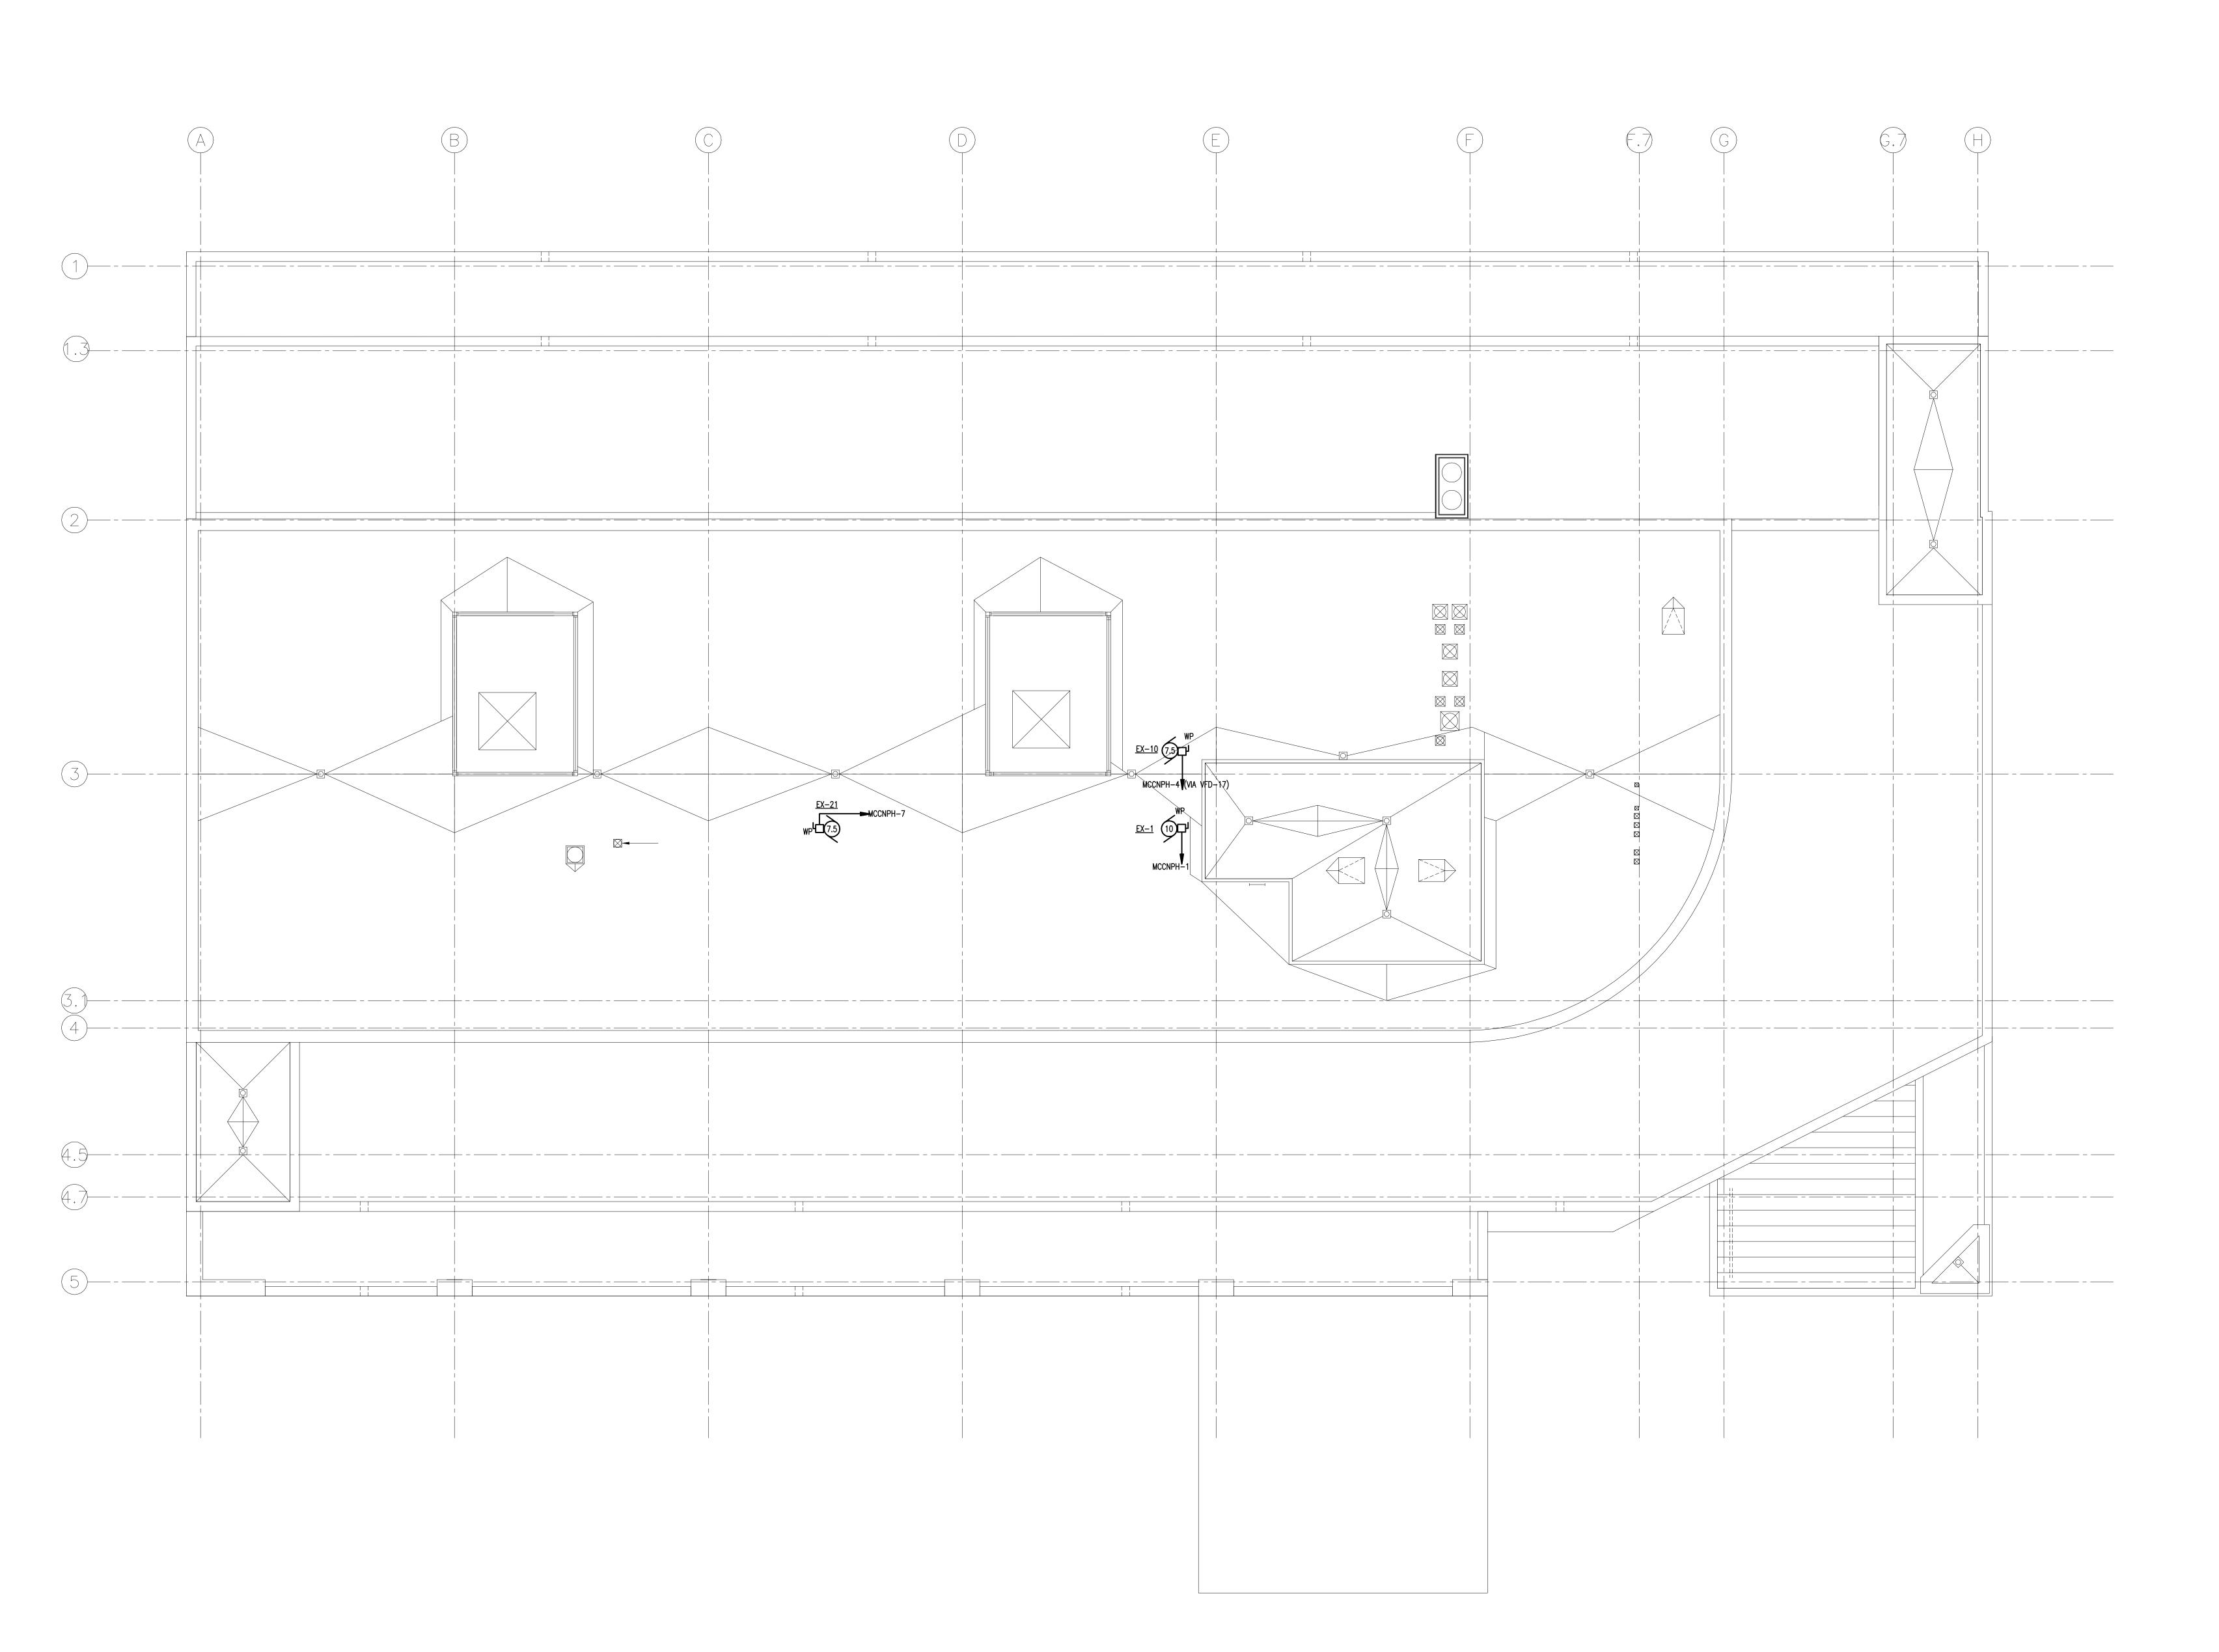

2120 Arch Street Philadelphia, PA 19103 215-568-8250

Project Title

Mercy Health Care System of Maine

FORE RIVER SHORT STAY HOSPITAL

Project Number F05-4898

Drawing Title and Number
ELECTRICAL
POWER PLAN
ROOF PLAN

E1-R