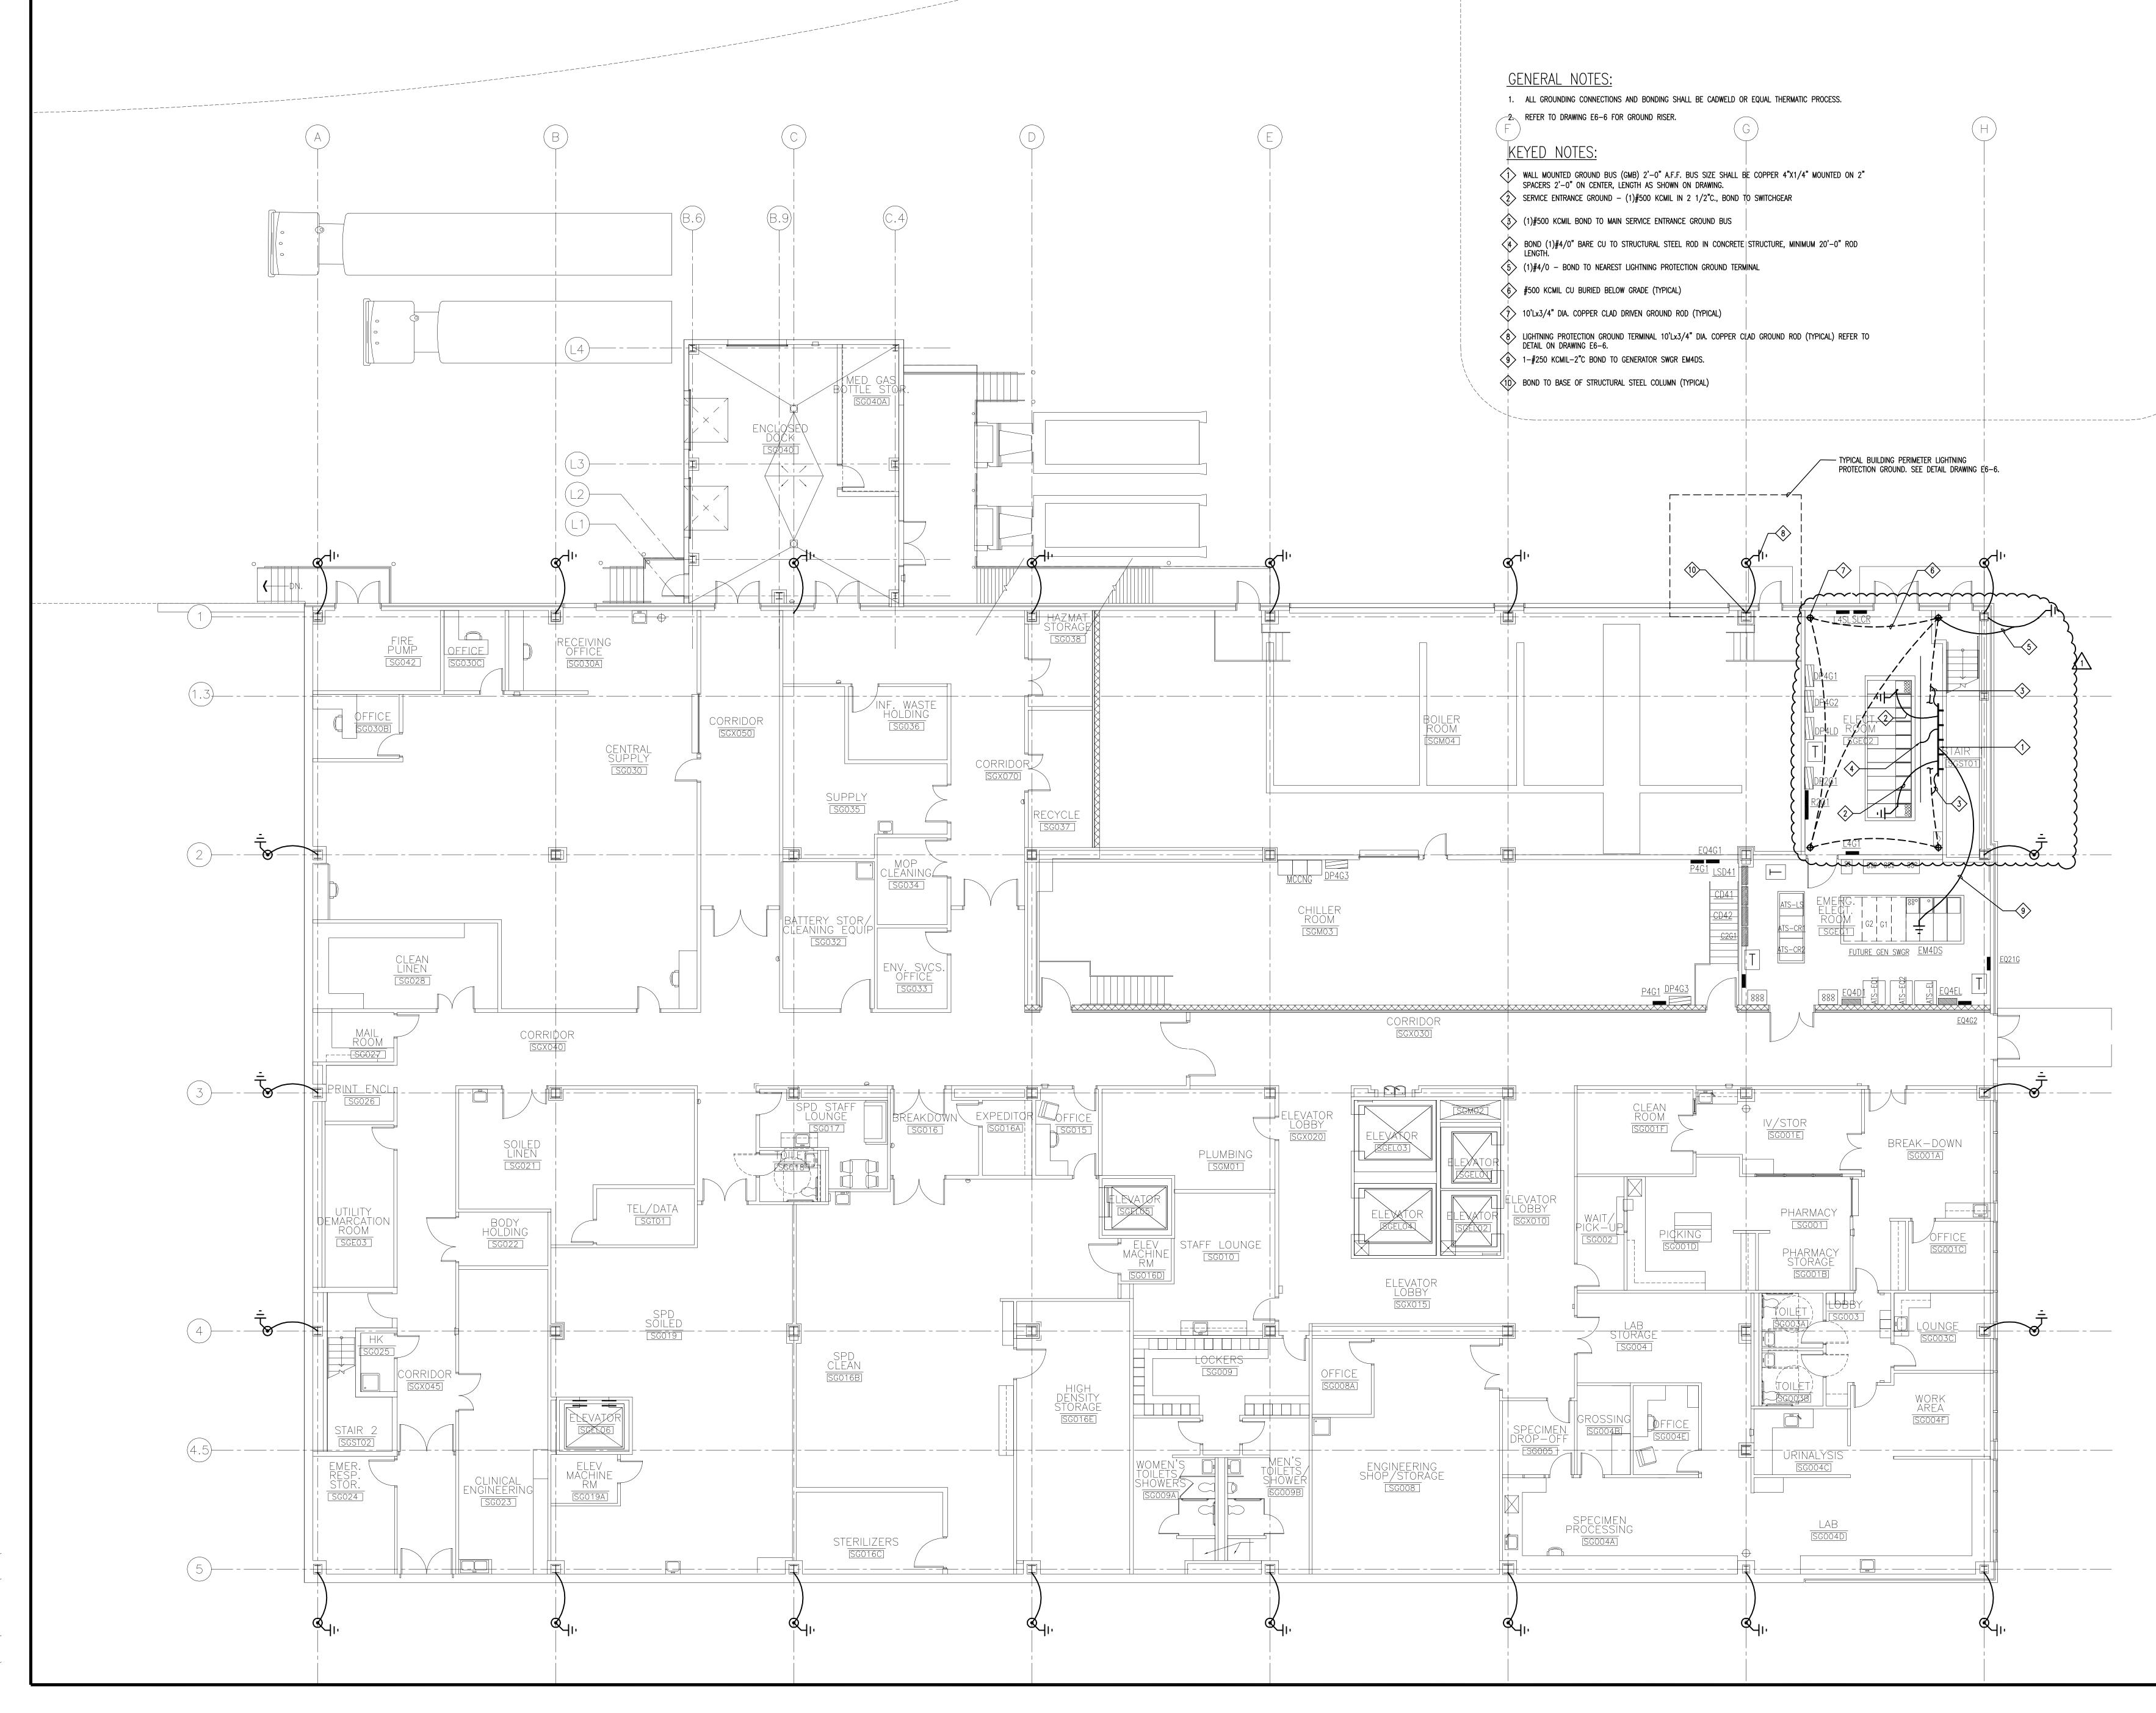

## MERCY

Mercy Health Care System of Maine FORE RIVER SHORT STAY HOSPITAL

Project Title

Francis Cauffman Foley Hoffmann Architects Ltd.

2120 Arch Street Philadelphia, PA 19103 215—568—8250

Hoffmann

Foley

Cauffman

Francis

Scale 1/8" = 1'-0"

Date 11/10/06 Final—Issued for Constructic Drawn By

Consultant MECHANICAL/ELECTRICAL ENGINEER Bard, Rao + Athanas Consulting Engineers, LLC The Arsenal on the Charles 311 Arsenal Street Watertown, MA 02472-5789 Phone: 617.254.0016 Fax: 617.924.9339 Consultant EQUIPMENT PLANNING Gene Burton & Associates 1893 General George Patton Drive Franklin, Tennessee 37067 Phone: (615) 376-3100 Fax:(615) 376—3114 Consultant CONSTRUCTION MANAGER Gilbane Building Company 7 Jackson Walkway Providence, Rhode Island 02903 Phone: (401) 456-5905 Fax: (401) 45