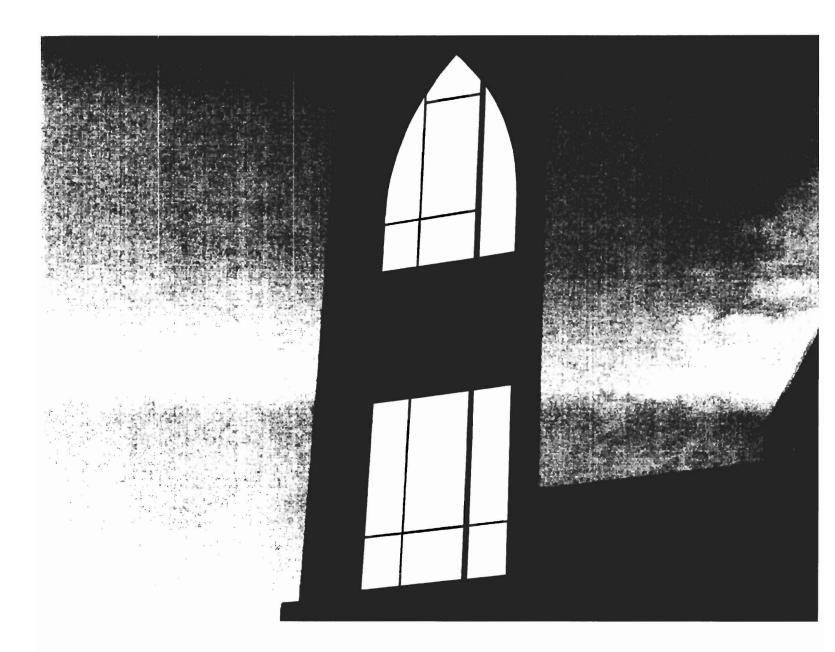

In respect of the proposal to replace the "dark" glass panels (understood to be a total of 6 panels, as per the graphics you sent) with clear glass panels in the Mercy Hospital Spire, I confirm that this can be approved as a de-minimus alteration. Staff consider that this is a minor alteration and an improvement and is consistent with approved plans.

### Jean

Jean Fraser, Planner City of Portland (207) 874 8728

>>> Dick Doyle <rdoyle@oneilmg.com> 2/9/2010 12:33 PM >>> Hi Jean, Attached are photos and elevations on the Mercy Hospital Spire. We are replacing the dark glass with clear glass to match the rest of the Spire.