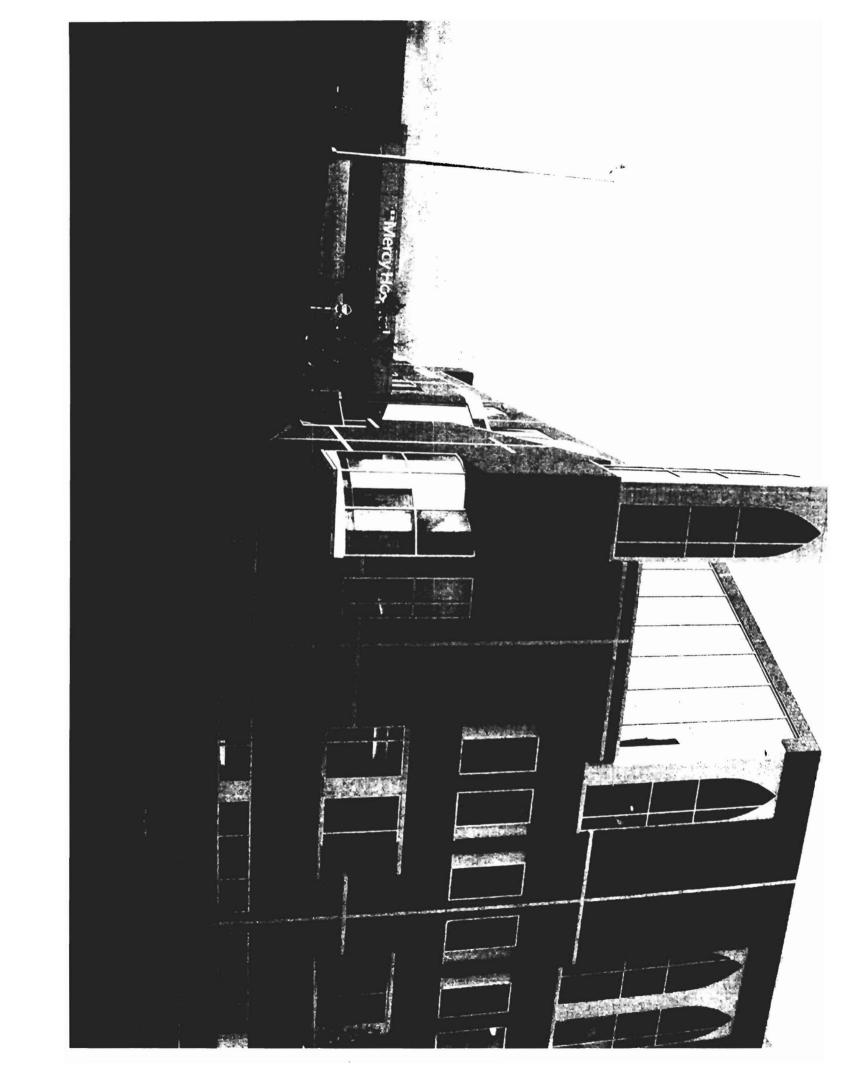

In respect of the proposal to replace the "dark" glass panels (understood to be a total of 6 panels, as per the graphics you sent) with clear glass panels in the Mercy Hospital Spire, I confirm that this can be approved as a de-minimus alteration. Staff consider that this is a minor alteration and an improvement and is consistent with approved plans.

### Jean

Jean Fraser, Planner City of Portland (207) 874 8728

>>> Dick Doyle <rdoyle@oneilmg.com> 2/9/2010 12:33 PM >>> Hi Jean, Attached are photos and elevations on the Mercy Hospital Spire. We are replacing the dark glass with clear glass to match the rest of the Spire.