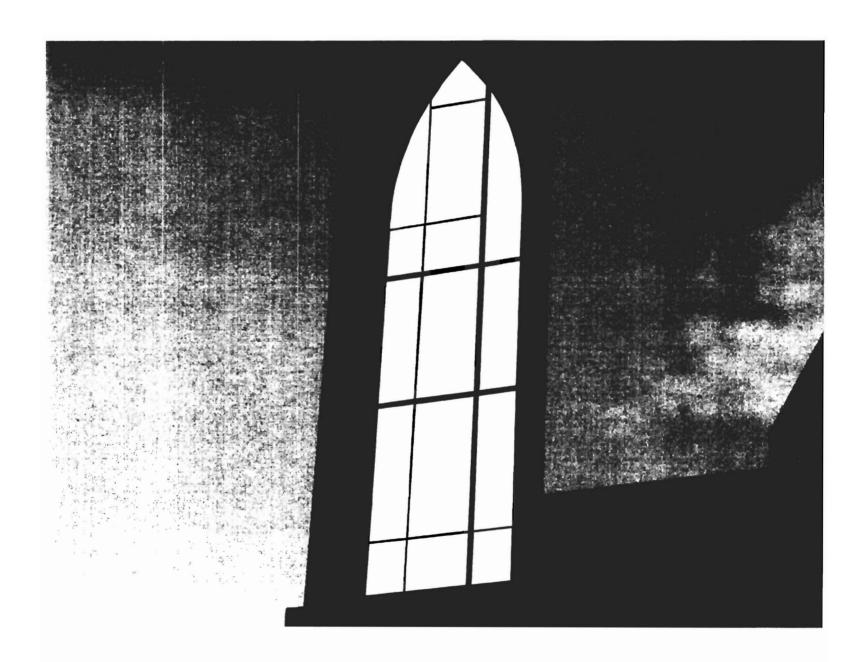

In respect of the proposal to replace the "dark" glass panels (understood to be a total of 6 panels, as per the graphics you sent) with clear glass panels in the Mercy Hospital Spire, I confirm that this can be approved as a de-minimus alteration. Staff consider that this is a minor alteration and an improvement and is consistent with approved plans.

### Jean

Jean Fraser, Planner City of Portland (207) 874 8728

>>> Dick Doyle <rdoyle@oneilmg.com> 2/9/2010 12:33 PM >>> Hi Jean, Attached are photos and elevations on the Mercy Hospital Spire. We are replacing the dark glass with clear glass to match the rest of the Spire.