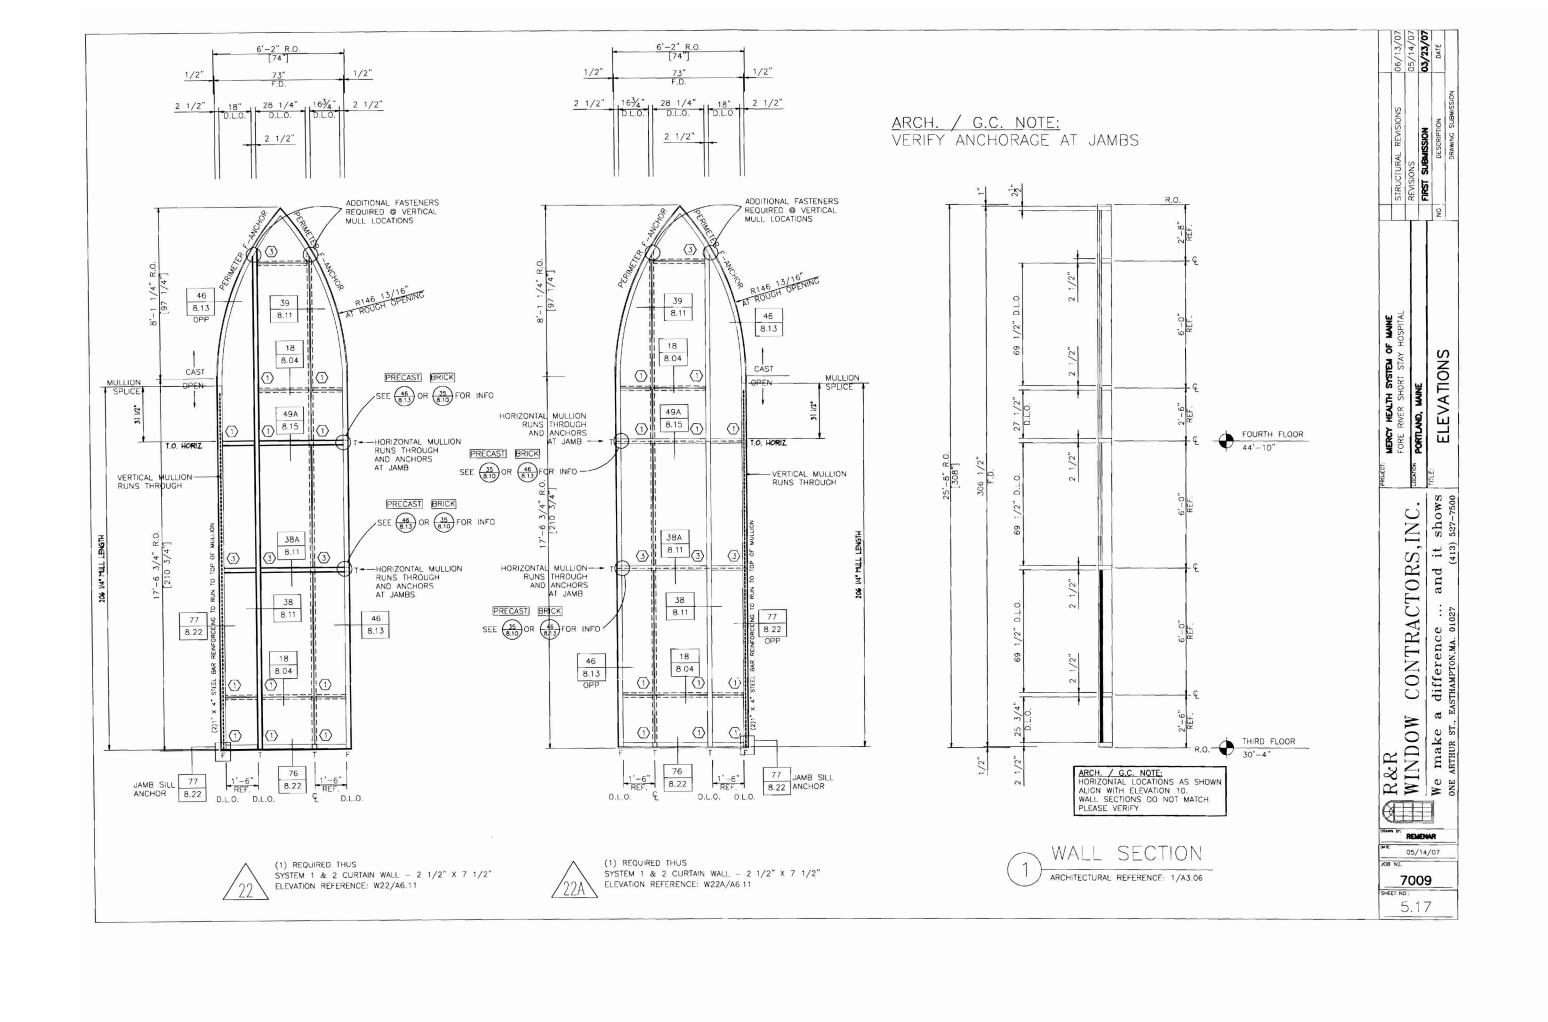

In respect of the proposal to replace the "dark" glass panels (understood to be a total of 6 panels, as per the graphics you sent) with clear glass panels in the Mercy Hospital Spire, I confirm that this can be approved as a de-minimus alteration. Staff consider that this is a minor alteration and an improvement and is consistent with approved plans.