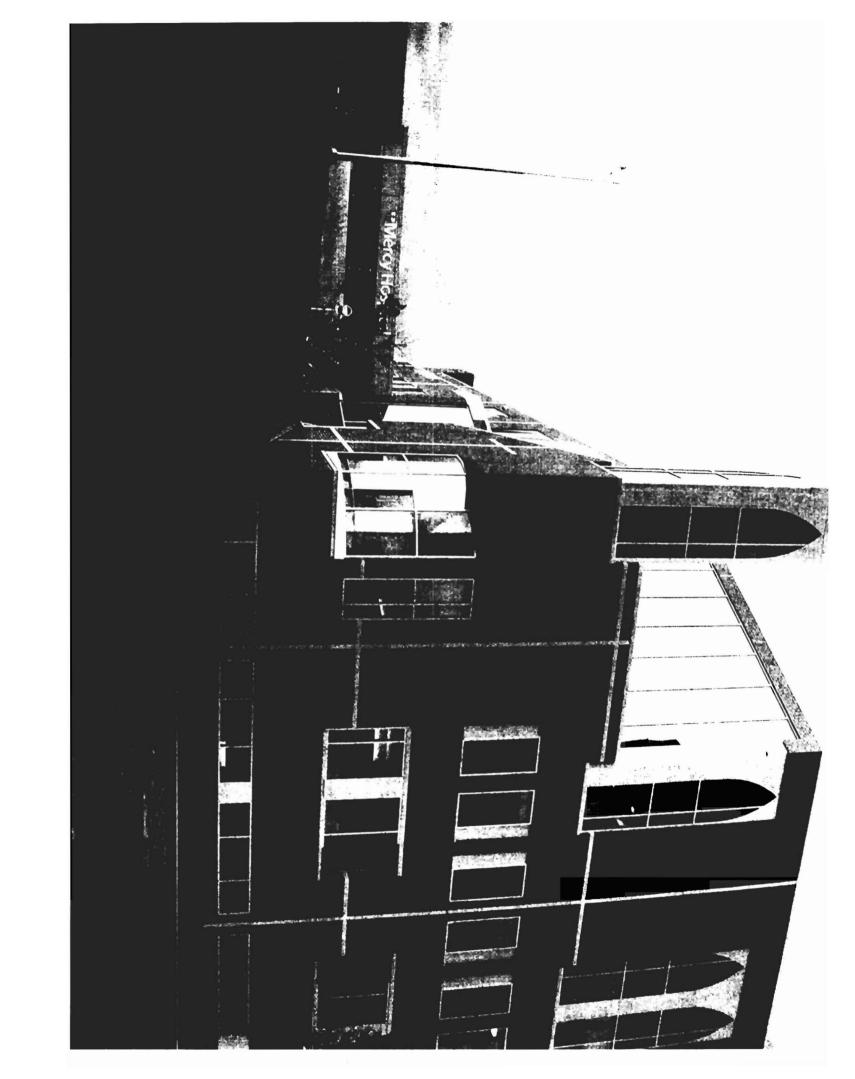

In respect of the proposal to replace the "dark" glass panels (understood to be a total of 6 panels, as per the graphics you sent) with clear glass panels in the Mercy Hospital Spire, I confirm that this can be approved as a de-minimus alteration. Staff consider that this is a minor alteration and an improvement and is consistent with approved plans.

### Jean

Jean Fraser, Planner City of Portland (207) 874 8728

>>> Dick Doyle <rdoyle@oneilmg.com> 2/9/2010 12:33 PM >>> Hi Jean, Attached are photos and elevations on the Mercy Hospital Spire. We are replacing the dark glass with clear glass to match the rest of the Spire.