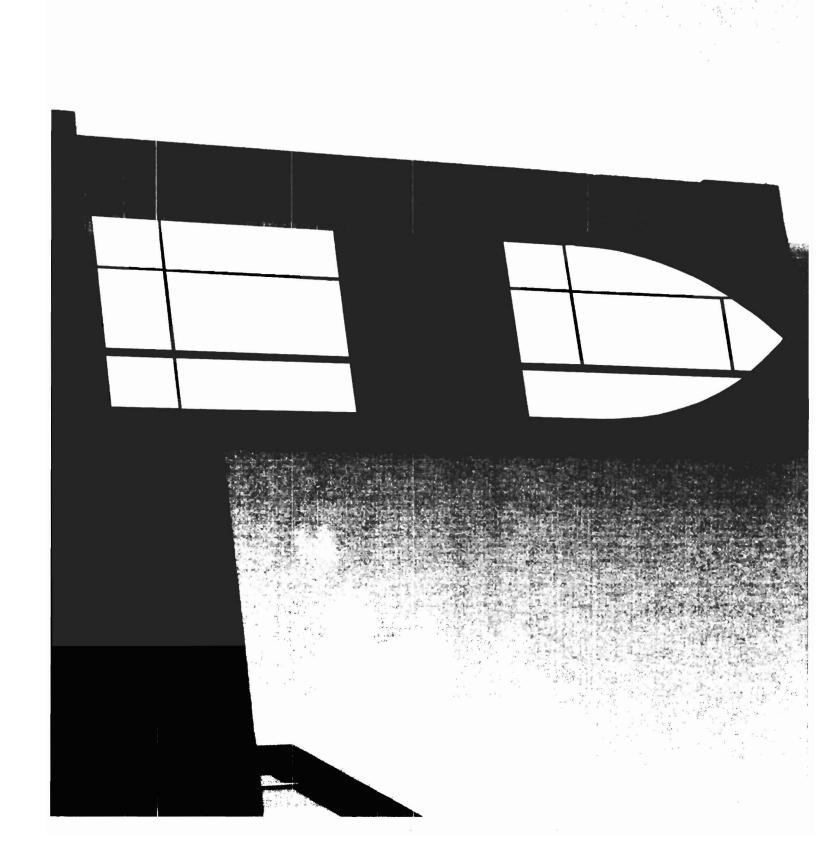

In respect of the proposal to replace the "dark" glass panels (understood to be a total of 6 panels, as per the graphics you sent) with clear glass panels in the Mercy Hospital Spire, I confirm that this can be approved as a de-minimus alteration. Staff consider that this is a minor alteration and an improvement and is consistent with approved plans.

### Jean

Jean Fraser, Planner City of Portland (207) 874 8728

>>> Dick Doyle <rdoyle@oneilmg.com> 2/9/2010 12:33 PM >>> Hi Jean, Attached are photos and elevations on the Mercy Hospital Spire. We are replacing the dark glass with clear glass to match the rest of the Spire.