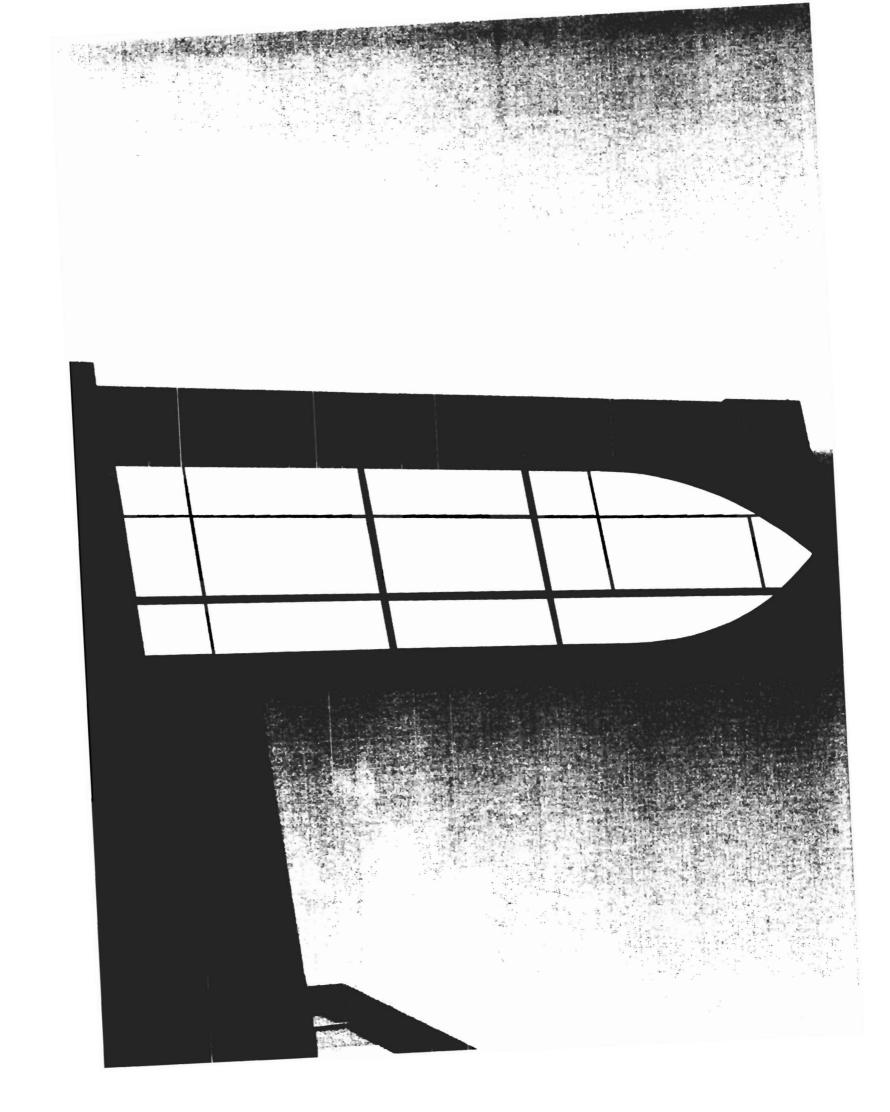

In respect of the proposal to replace the "dark" glass panels (understood to be a total of 6 panels, as per the graphics you sent) with clear glass panels in the Mercy Hospital Spire, I confirm that this can be approved as a de-minimus alteration. Staff consider that this is a minor alteration and an improvement and is consistent with approved plans.

### Jean

Jean Fraser, Planner City of Portland (207) 874 8728

>>> Dick Doyle <rdoyle@oneilmg.com> 2/9/2010 12:33 PM >>> Hi Jean, Attached are photos and elevations on the Mercy Hospital Spire. We are replacing the dark glass with clear glass to match the rest of the Spire.