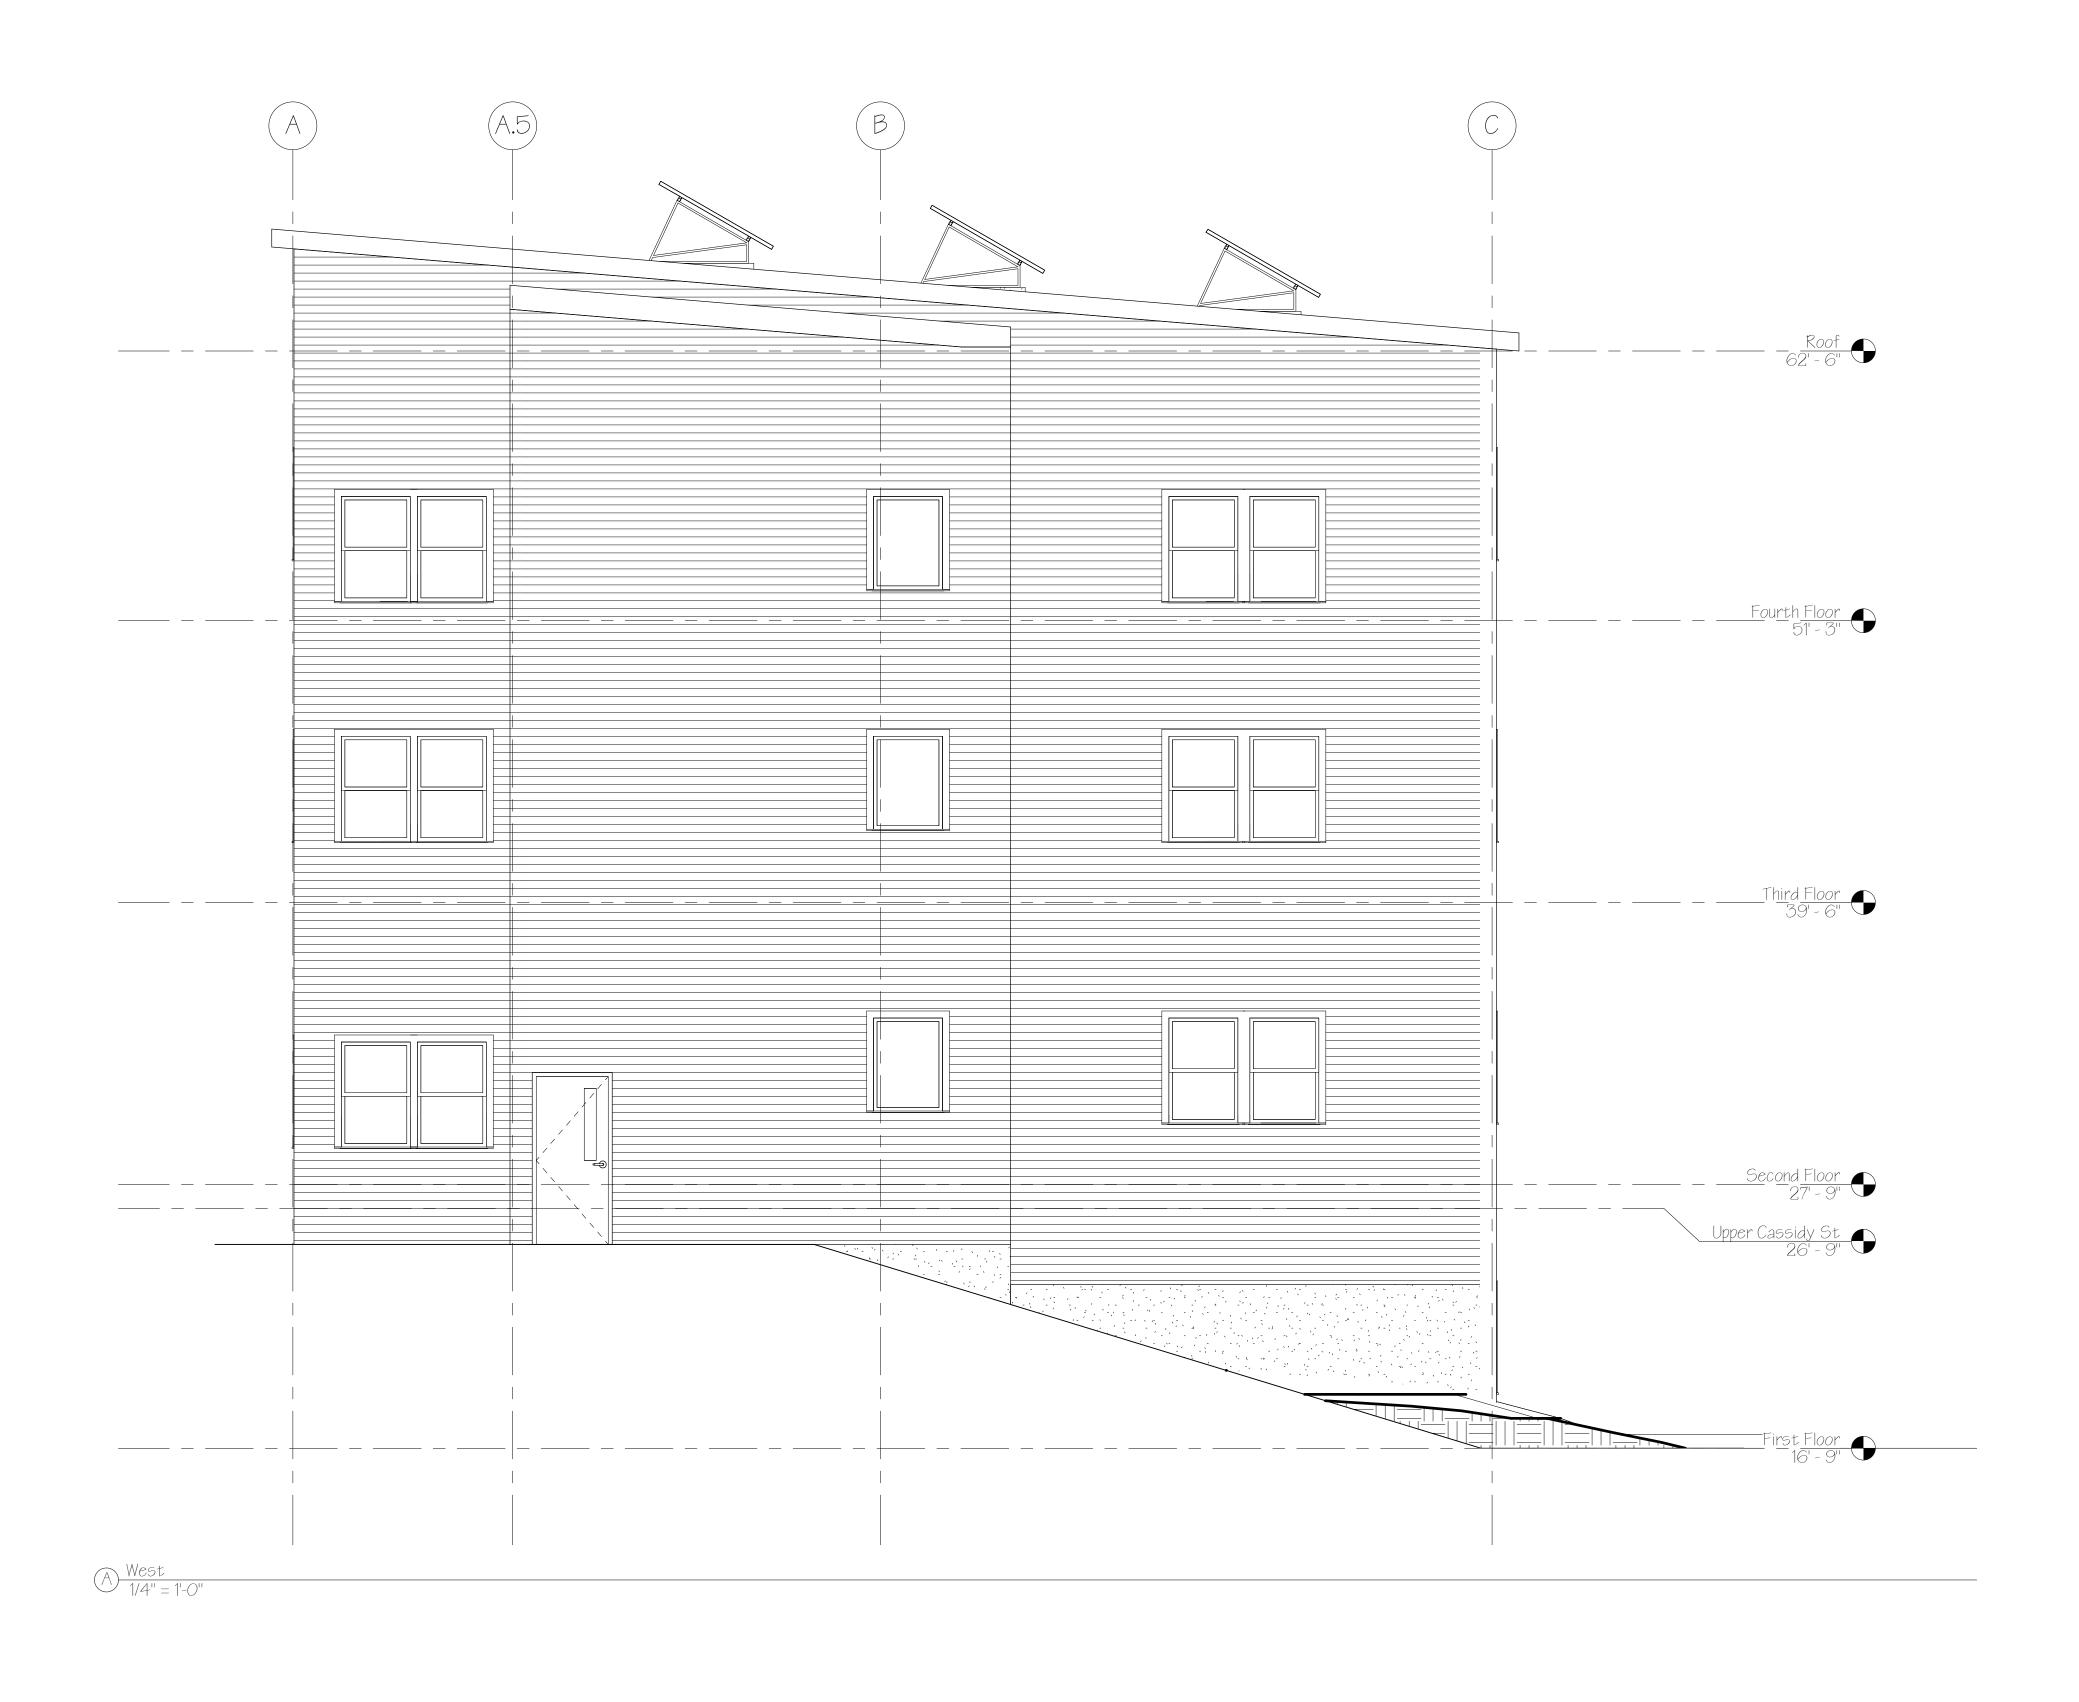

Description

WEST ELEVATION

18-08\_Cassidy Project number Point 12.23.18 Drawn by TJR Checked by TJR

Scale 1/4" = 1'-0"