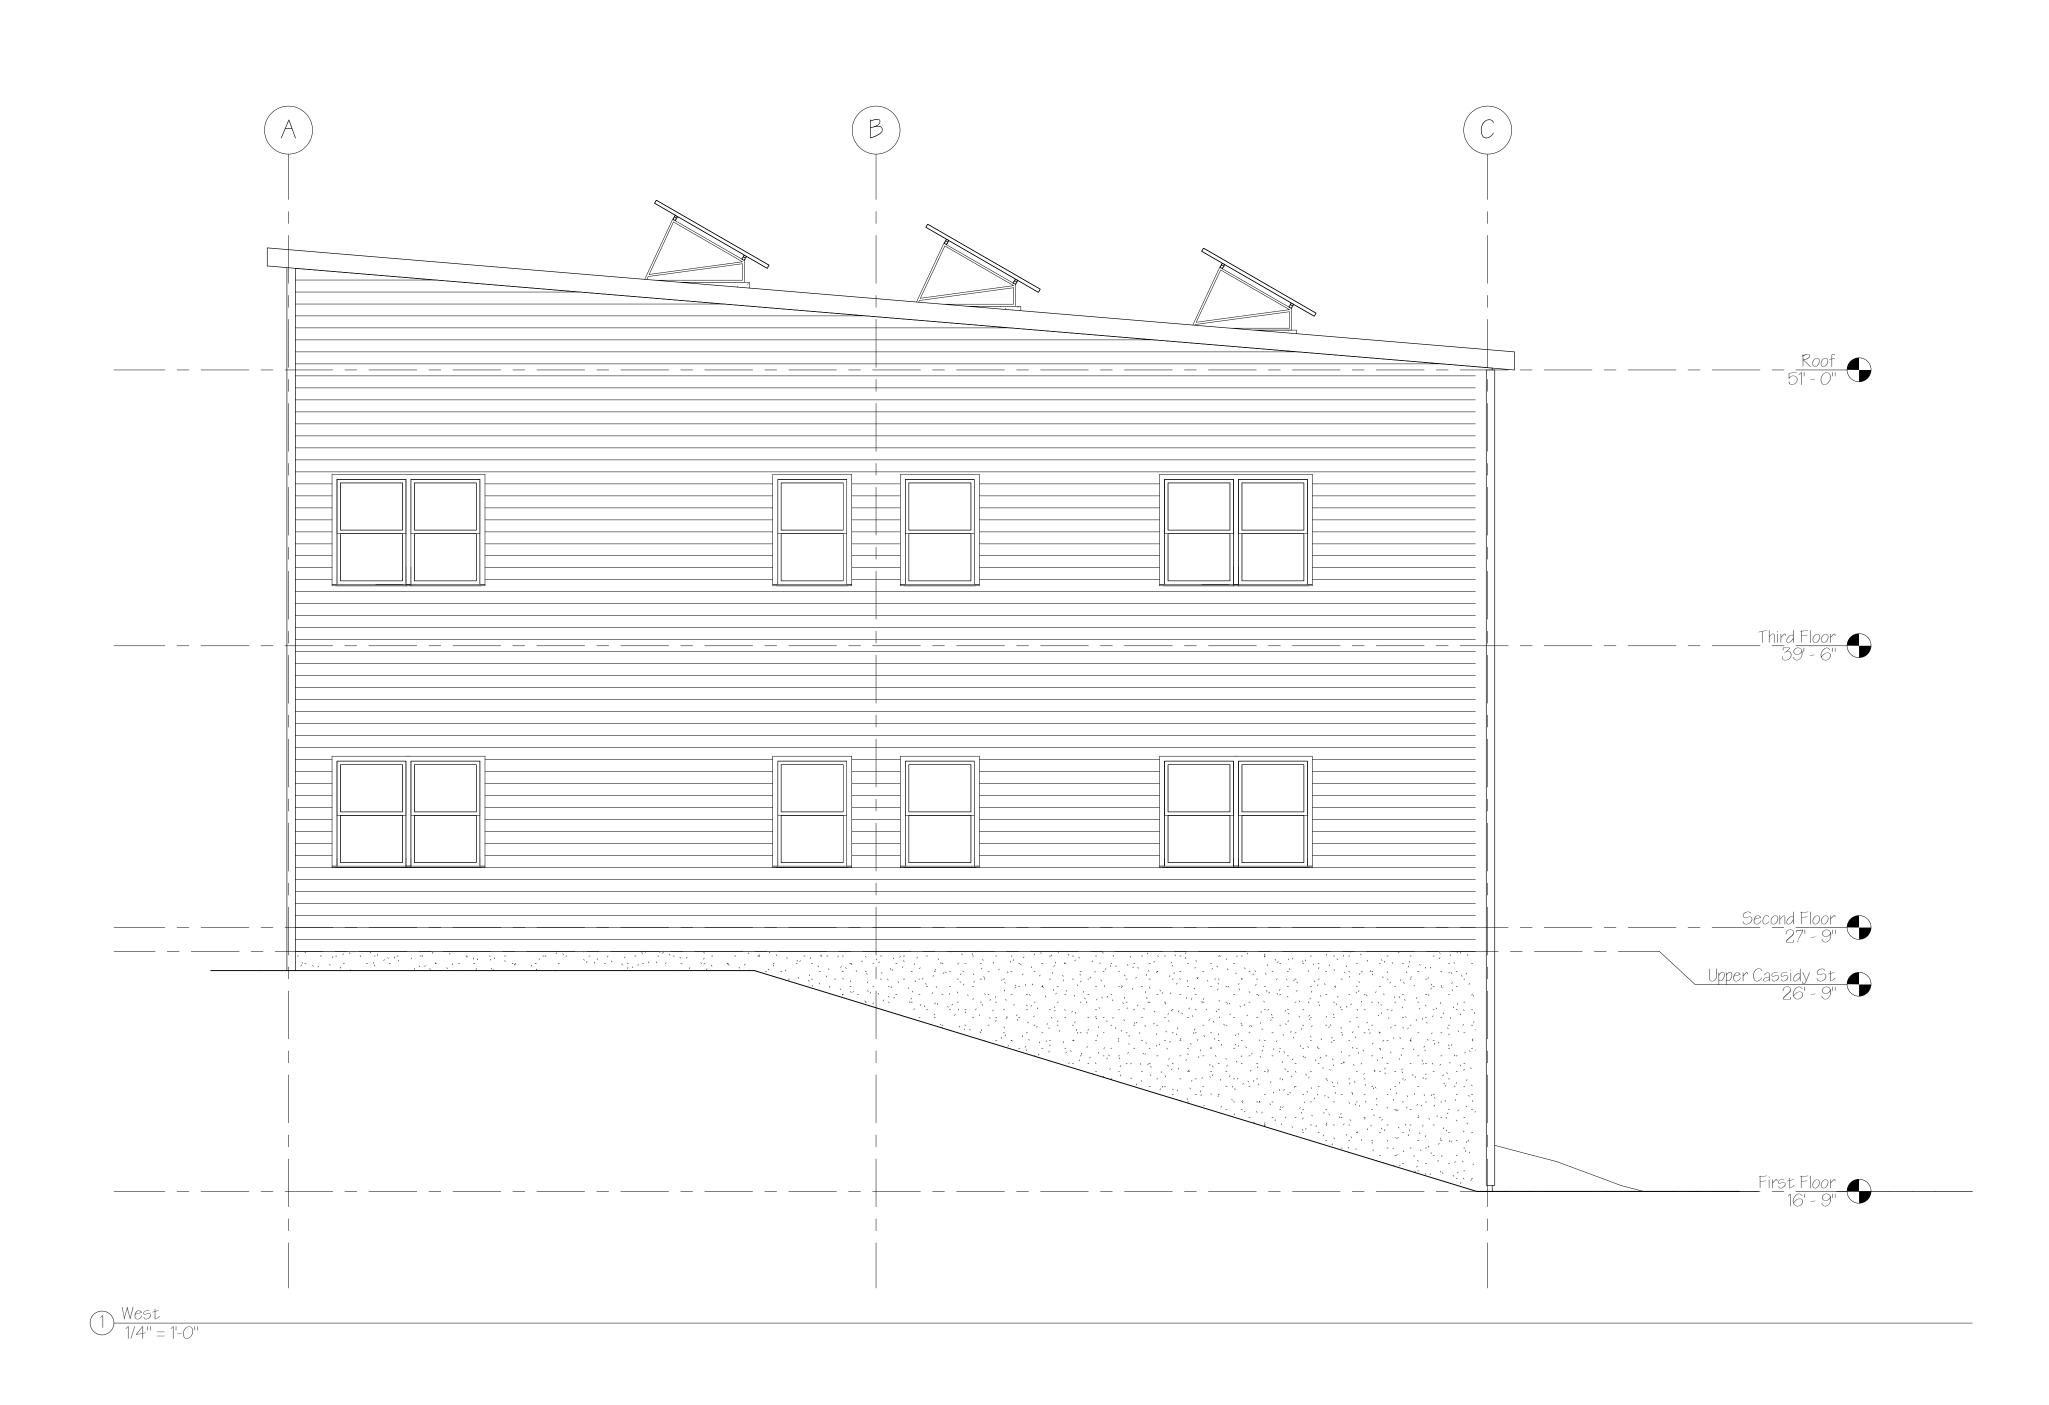

WEST ELEVATION

18-08\_Cassidy Project number Point 12.12.18 Drawn by TJR Checked by TJR

Scale 1/4" = 1'-0"