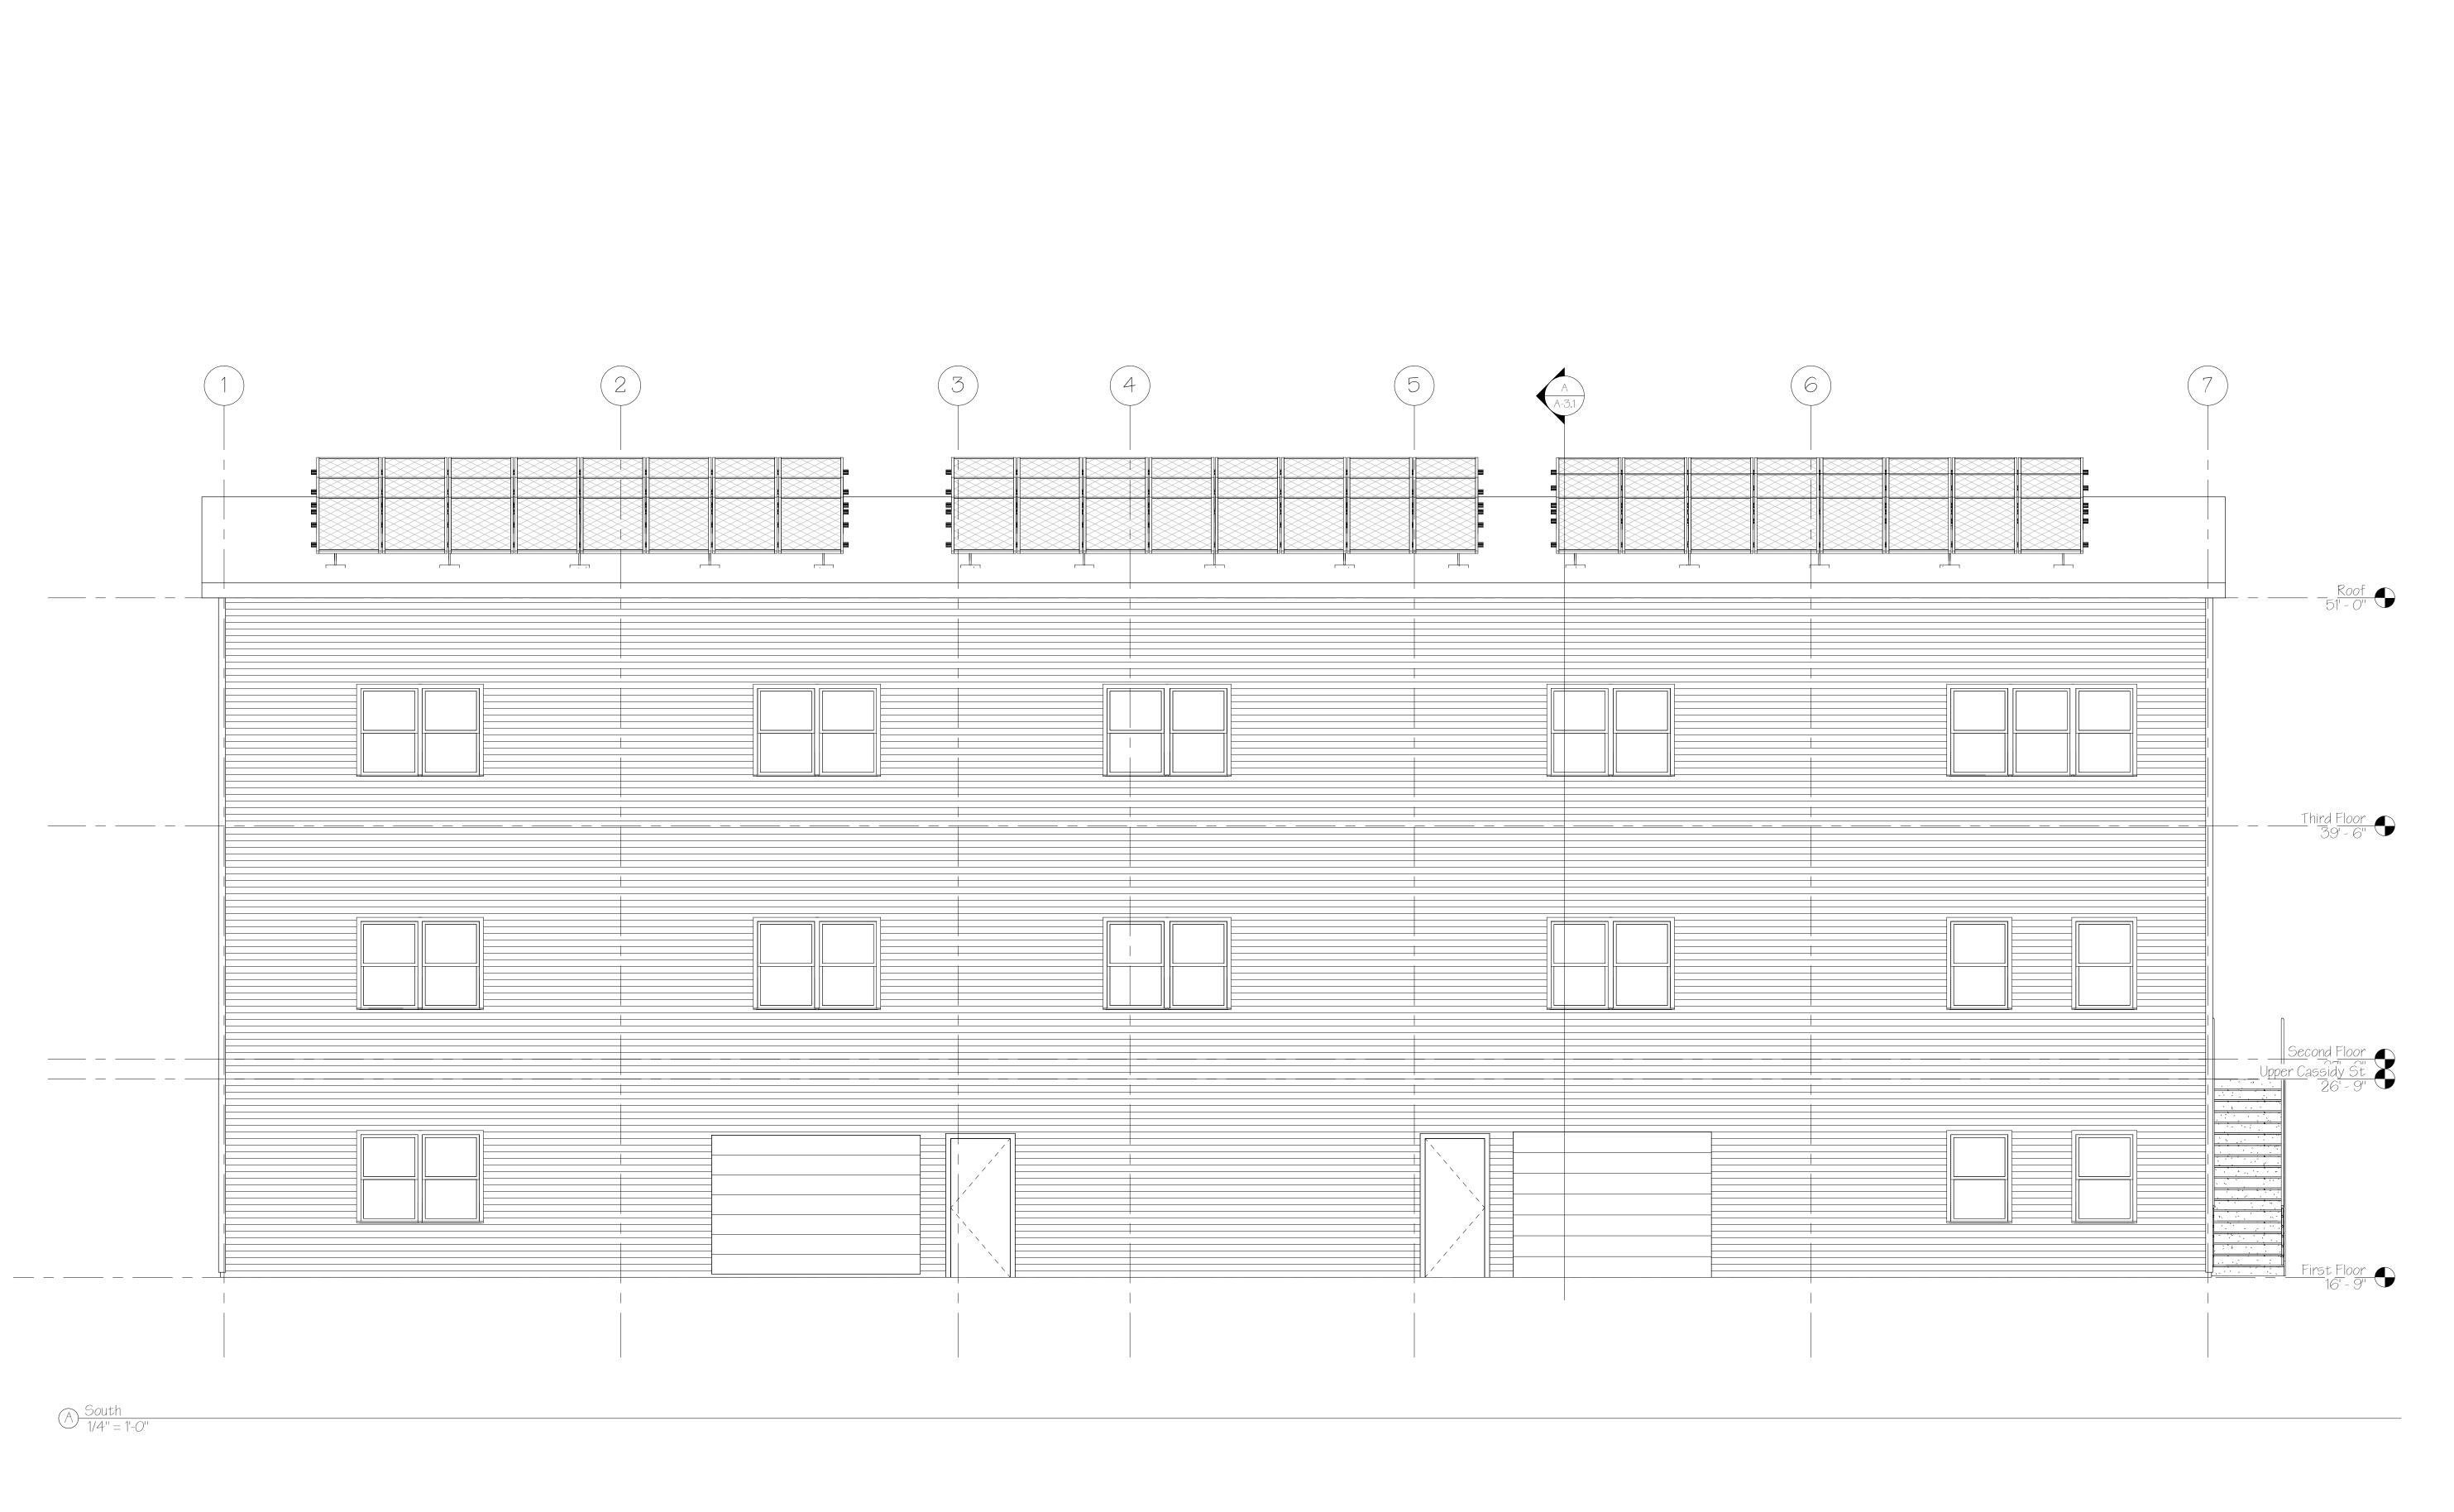

## SOUTH ELEVATION

| Project number | 18-08_Cassidy<br>Point |
|----------------|------------------------|
| Date           | 12.12.18               |
| Drawn by       | Author                 |
| Checked by     | Checker                |
| $\wedge$       | $\bigcirc$ 1           |

A-Z. 1/4" = 1'-0"