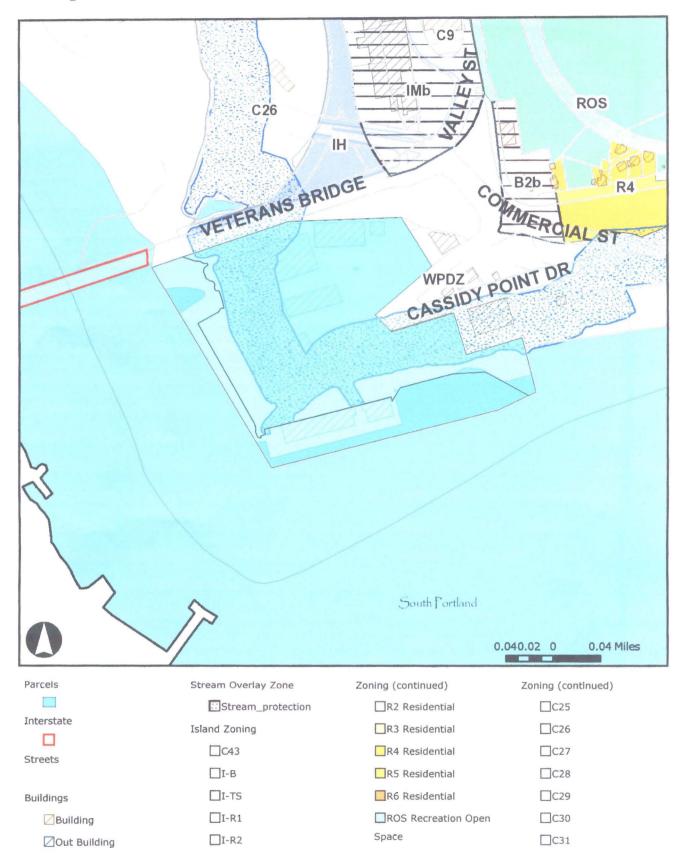

s determination is based on the flood data presently available. However, the Federal Emergency Management Agency is currently revising the National Flood Insurance Program (NFIP) map for the community New flood data could be generated that may affect this property. When the new NFIP map is issued it will supersede this determination. The Federal requirement for the purchase of flood insurance will then be based on the newly revised NFIP map.



This attachment provides additional information regarding this request. If you have any questions about this attachment, please contact the FEMA Map Assistance Center toll free at (877) 336-2627 (877-FEMA MAP) or by letter addressed to the Federal Emergency Management Agency, LOMC Clearinghouse, 6730 Santa Barbara Court. Elkridge, MD 21075

## Map