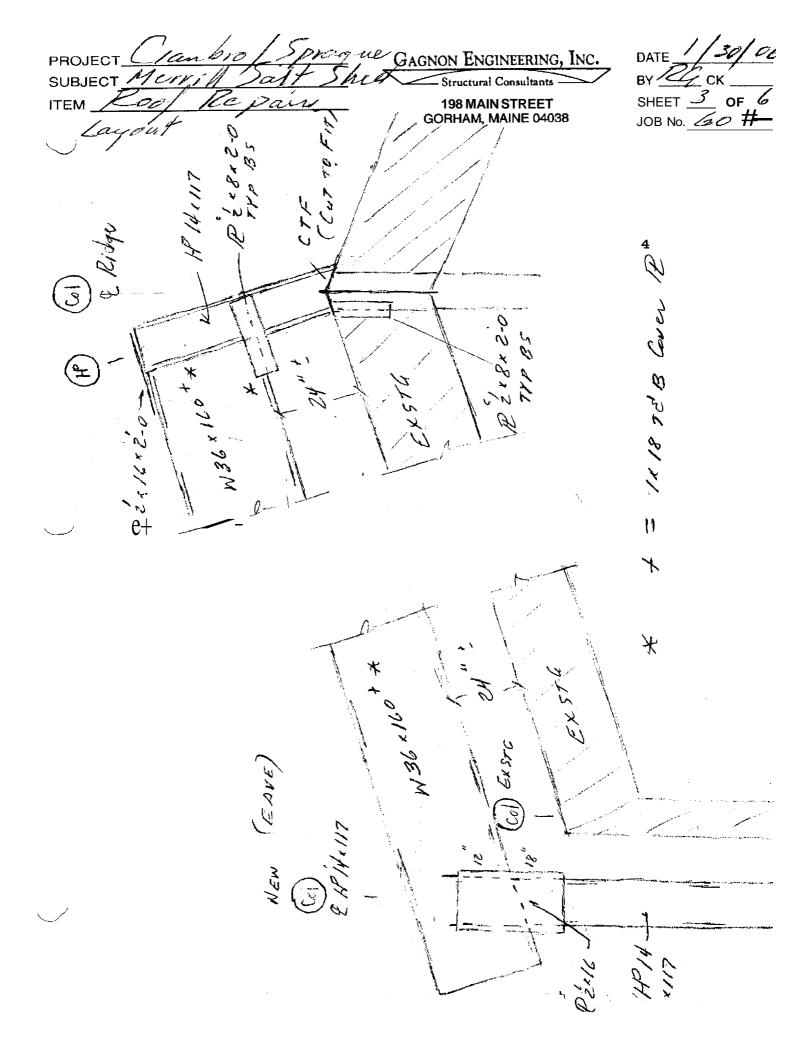

References: Construction Sketches 8 sheets dated Jan 25 thru Jan 31,2006

Message: Walter, as requested

I designed **Roof** Repair Structure for **60** psf total (dead + snow) load. (Note that Repair **Structure** was designed as an emergency fix and not as a permanent repair.)

Cianbro installed the Work and Completed it last week.

I inspected the Work as it was installed and after it was completed.

The as-installed **work** is satisfactory.

I trust that this information meets your immediate needs. Please call if there is any need for clarification, or if you need more.