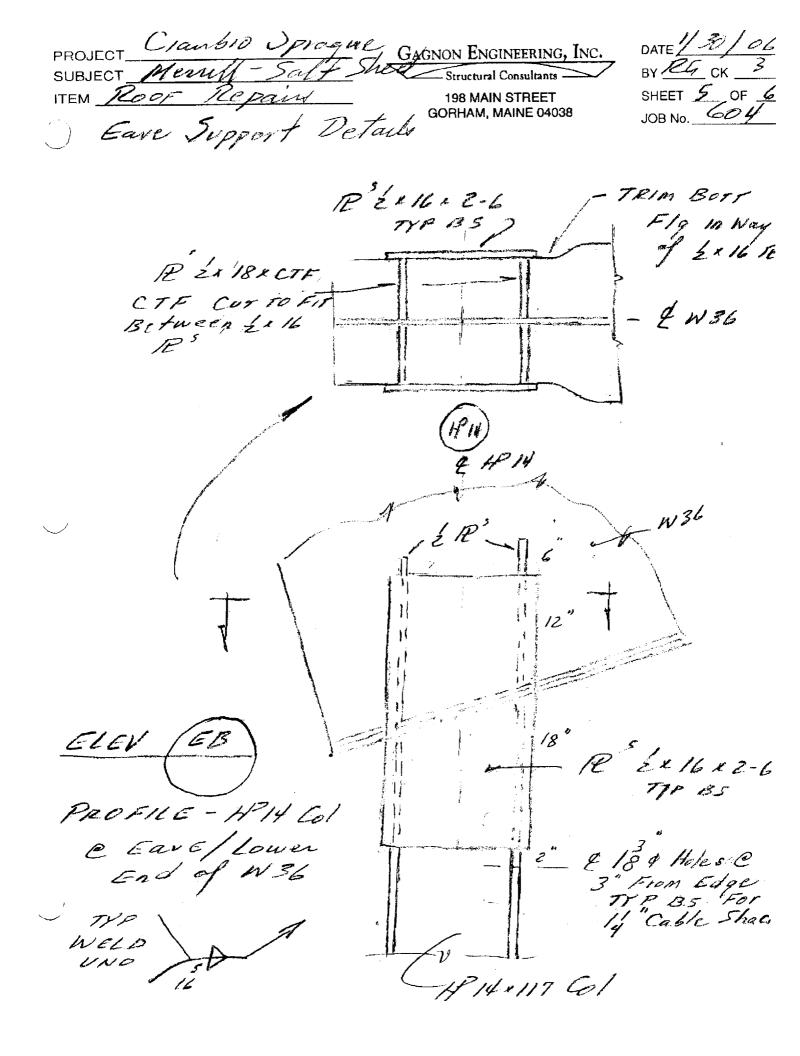

References: Construction Sketches 8 sheets dated Jan 25 thru Jan 31,2006

Message: Walter, as requested

I designed **Roof** Repair Structure for **60** psf total (dead + snow) load. (Note that Repair **Structure** was designed as an emergency fix and not as a permanent repair.)

Cianbro installed the Work and Completed it last week.

I inspected the Work as it was installed and after it was completed.

The as-installed **work** is satisfactory.

I trust that this information meets your immediate needs. Please call if there is any need for clarification, or if you need more.