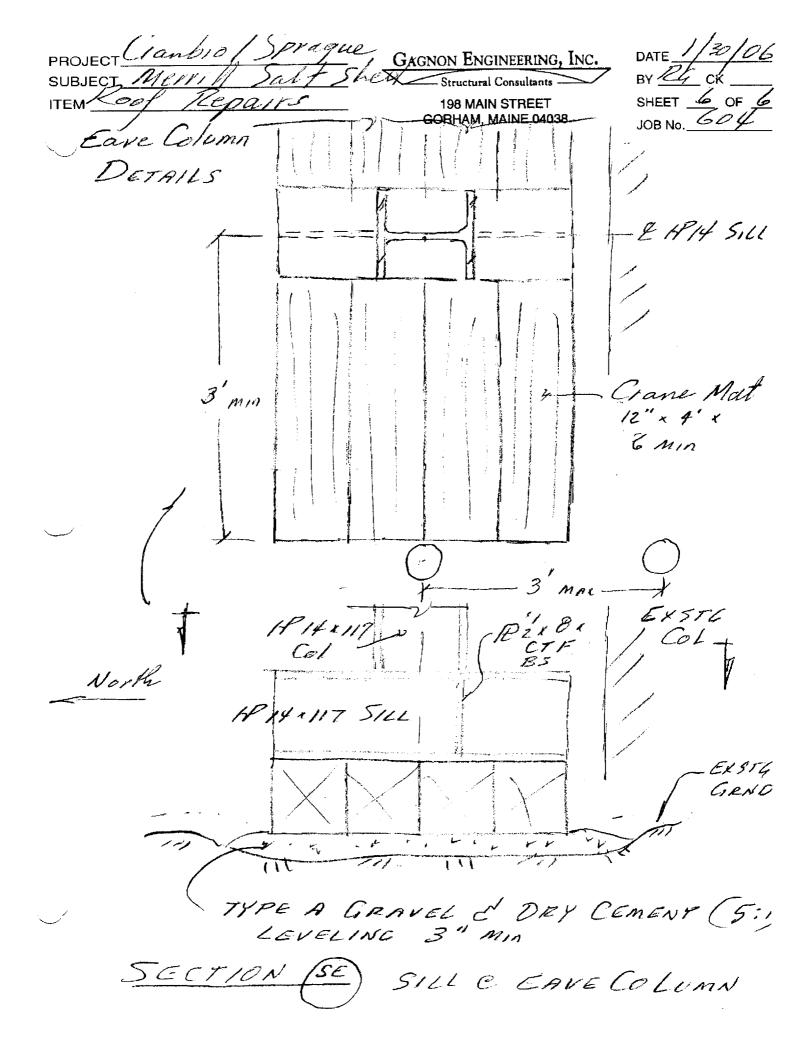

References: Construction Sketches 8 sheets dated Jan 25 thru Jan 31,2006

Message: Walter, as requested

I designed **Roof** Repair Structure for **60** psf total (dead + snow) load. (Note that Repair **Structure** was designed as an emergency fix and not as a permanent repair.)

Cianbro installed the Work and Completed it last week.

I inspected the Work as it was installed and after it was completed.

The as-installed **work** is satisfactory.

I trust that this information meets your immediate needs. Please call if there is any need for clarification, or if you need more.