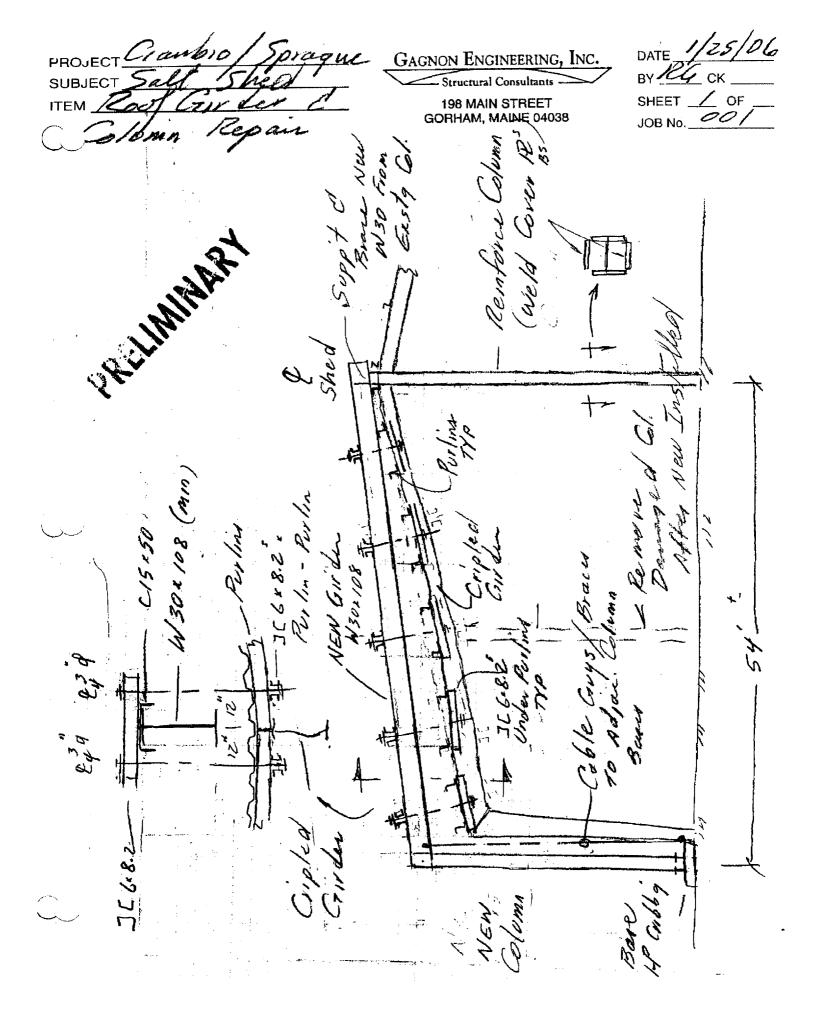

### **Project Memo**

Client/Project: Cianbro / Sprague Merrill Salt Shed (GEI # 604)

**Date:** February 15,2006

**To:** Walter Watson (Sprague)

From: Roger G. (GEI)

Copy: Lou Campbell (Cianbro)

Subject: Salt Shed Roof Emergency Repairs

References: Construction Sketches 8 sheets dated Jan 25 thru Jan 31,2006

Message: Walter, as requested

I designed **Roof** Repair Structure for **60** psf total (dead + snow) load. (Note that Repair **Structure** was designed as an emergency fix and not as a permanent repair.)

Cianbro installed the Work and Completed it last week.

I inspected the Work as it was installed and after it was completed.

The as-installed **work** is satisfactory.

I trust that this information meets your immediate needs. Please call if there is any need for clarification, or if you need more.

Thanks, Roger

Attachments: Construction Details, 8 sheets

ROGER

CAGNON

) ( 4

-HP14×117

(nes) 70

THE WELDER OF BEKING

Furnish necessary labor, materials, and equipment to install support beams, column, plates, **etc** to **resupport** damaged steel bent in Salt Shed. Work to be as designed by Gagnon Engineering shown on Sketch Sheet 1 dated **1/25/06** attached. Also, install **metal** decking to repair wind damage to roof.