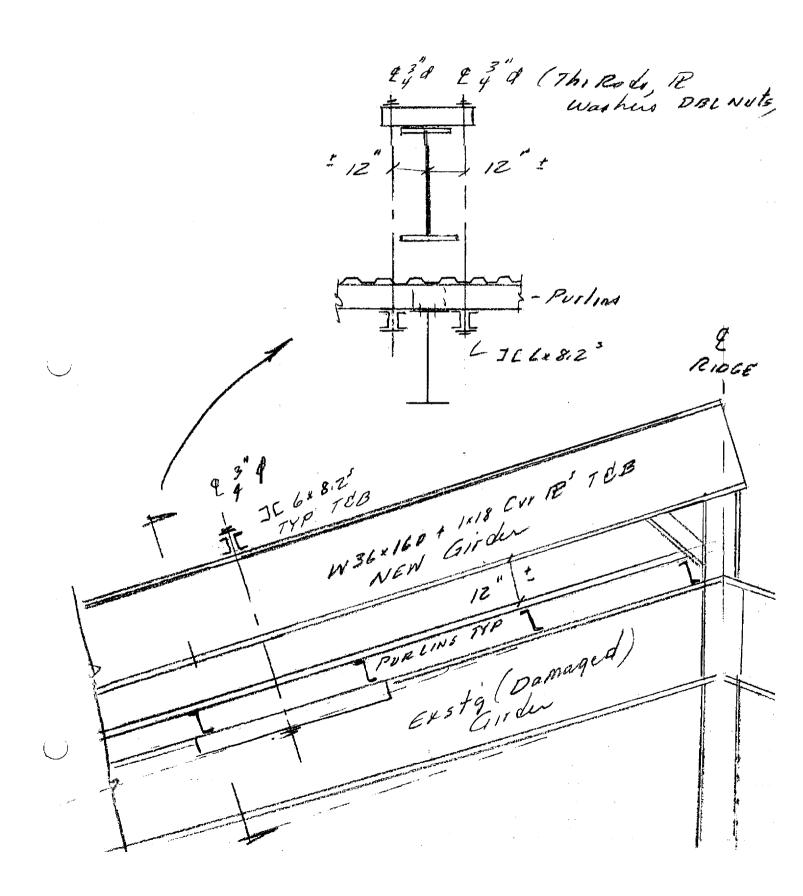

References: Construction Sketches 8 sheets dated Jan 25 thru Jan 31,2006

Message: Walter, as requested

I designed **Roof** Repair Structure for **60** psf total (dead + snow) load. (Note that Repair **Structure** was designed as an emergency fix and not as a permanent repair.)

Furnish necessary labor, materials, and equipment to install support beams, column, plates, **etc** to **resupport** damaged steel bent in Salt Shed. Work to be as designed by Gagnon Engineering shown on Sketch Sheet 1 dated **1/25/06** attached. Also, install **metal** decking to repair wind damage to roof.