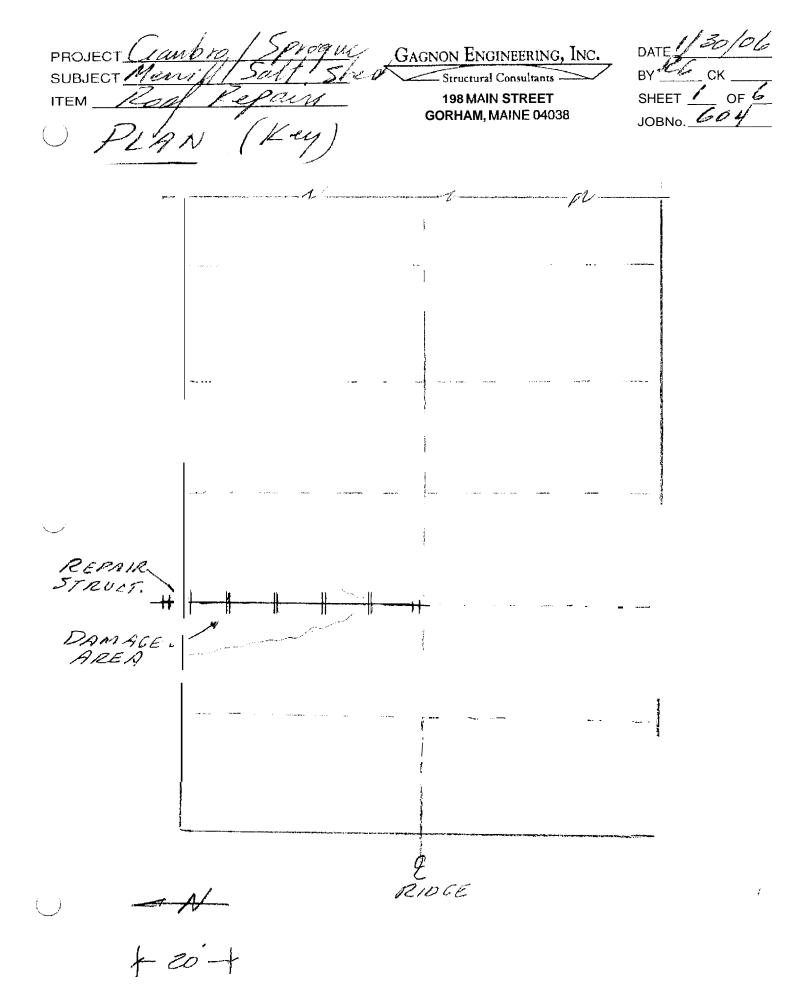

### **Project Memo**

Client/Project: Cianbro / Sprague Merrill Salt Shed (GEI # 604)

**Date:** February 15,2006

**To:** Walter Watson (Sprague)

From: Roger G. (GEI)

Copy: Lou Campbell (Cianbro)

Subject: Salt Shed Roof Emergency Repairs

References: Construction Sketches 8 sheets dated Jan 25 thru Jan 31,2006

Message: Walter, as requested

I designed **Roof** Repair Structure for **60** psf total (dead + snow) load. (Note that Repair **Structure** was designed as an emergency fix and not as a permanent repair.)