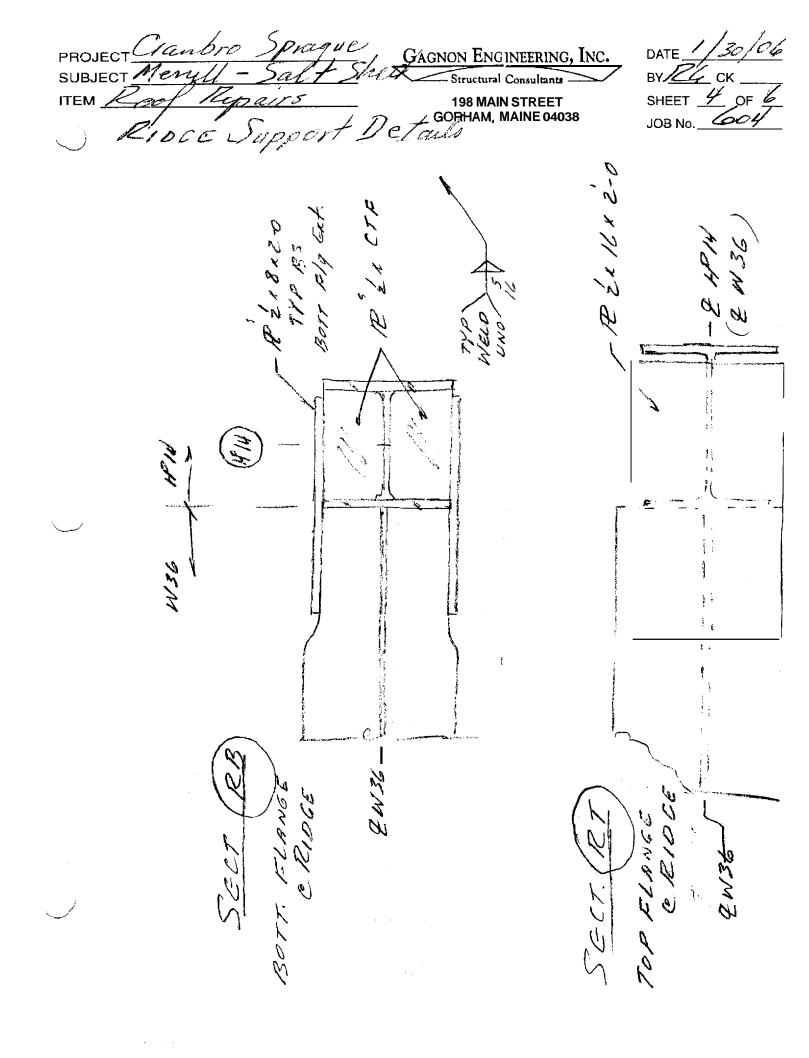

References: Construction Sketches 8 sheets dated Jan 25 thru Jan 31,2006

Message: Walter, as requested

I designed **Roof** Repair Structure for **60** psf total (dead + snow) load. (Note that Repair **Structure** was designed as an emergency fix and not as a permanent repair.)

Cianbro installed the Work and Completed it last week.

I inspected the Work as it was installed and after it was completed.

The as-installed **work** is satisfactory.

I trust that this information meets your immediate needs. Please call if there is any need for clarification, or if you need more.