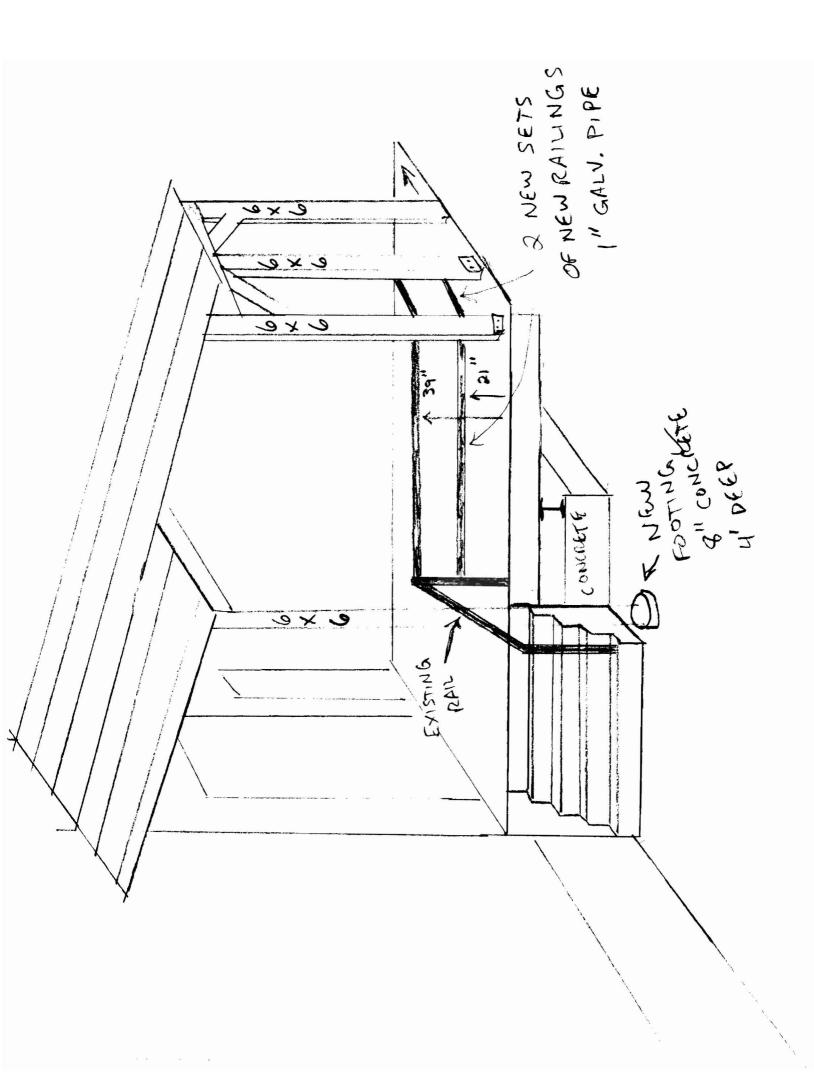

## MATERIALS + SPECIAL CAMONS

- 6x6 POSTS (3) ANCHORED WITH GALVAINED BRACKETS BOLTED TO STEEL DECKING
- 4×10 P.T. CARRY NG REAM FOR FOOT FRANCE-und 3-2×12"S For 10' Span
- Tx STRIFF 115 16 0.C.
- 3'X 12' SOTTUGITED METAL COOFING
- 2×8 LEDGER ON BUILDING WOW ST THIT LD 3015: 1777/5/15
- LENGER LAG SCIEWED EVERY 16"
- DUSK 10 WALL LUME IN CORRECTION