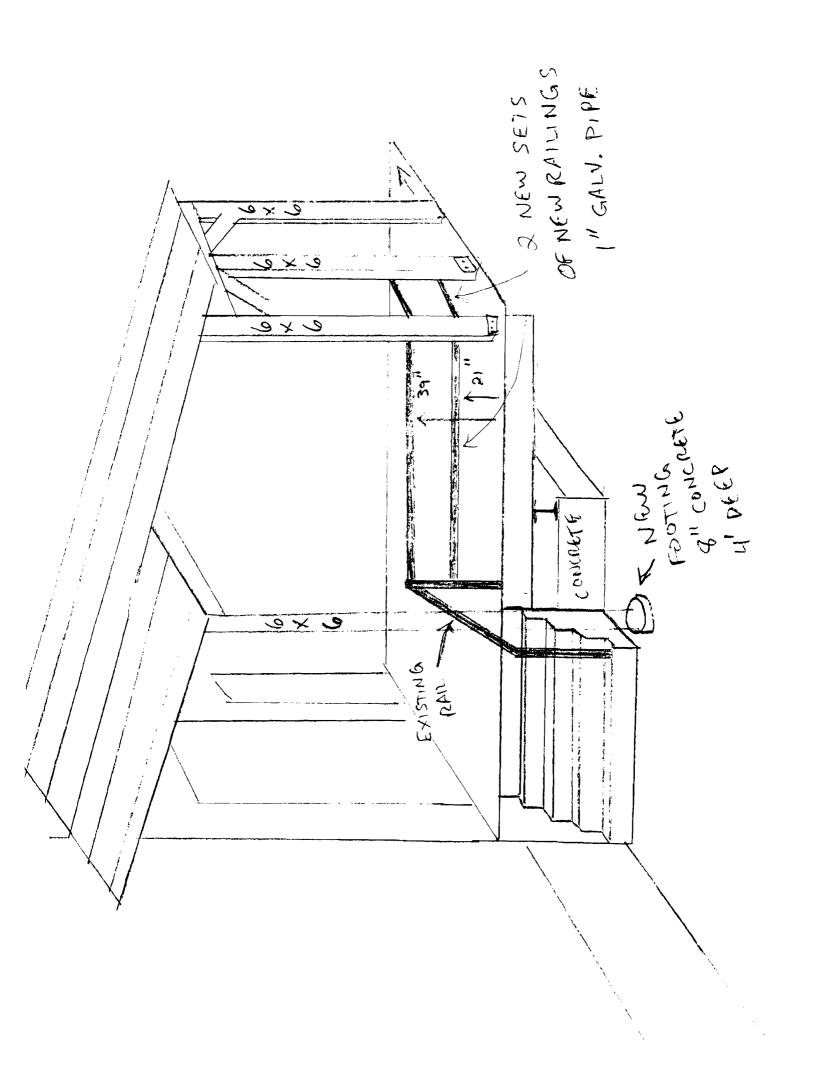

## MATERIALS + SPECIAL CAMONS

- 6x6 POSTS (3) ANCHORED WITH GALVAINED BRACKETS BOLTED TO STEEL DECKING
- 4×10 P.T. CARRY NG REAM FOR FOOT FRANCE-und 3-2×12"S For 10' Span
- Tx STRIFF 115 16 0.C.
- 3'X 12' SOTTUGITED METAL COOFING
- 2×8 LEDGER ON BUILDING WOW ST THIT LD 3015: 1777/5/15
- LENGER LAG SCIEWED EVERY 16"
- DUSK 10 WALL LUME IN CORRECTION