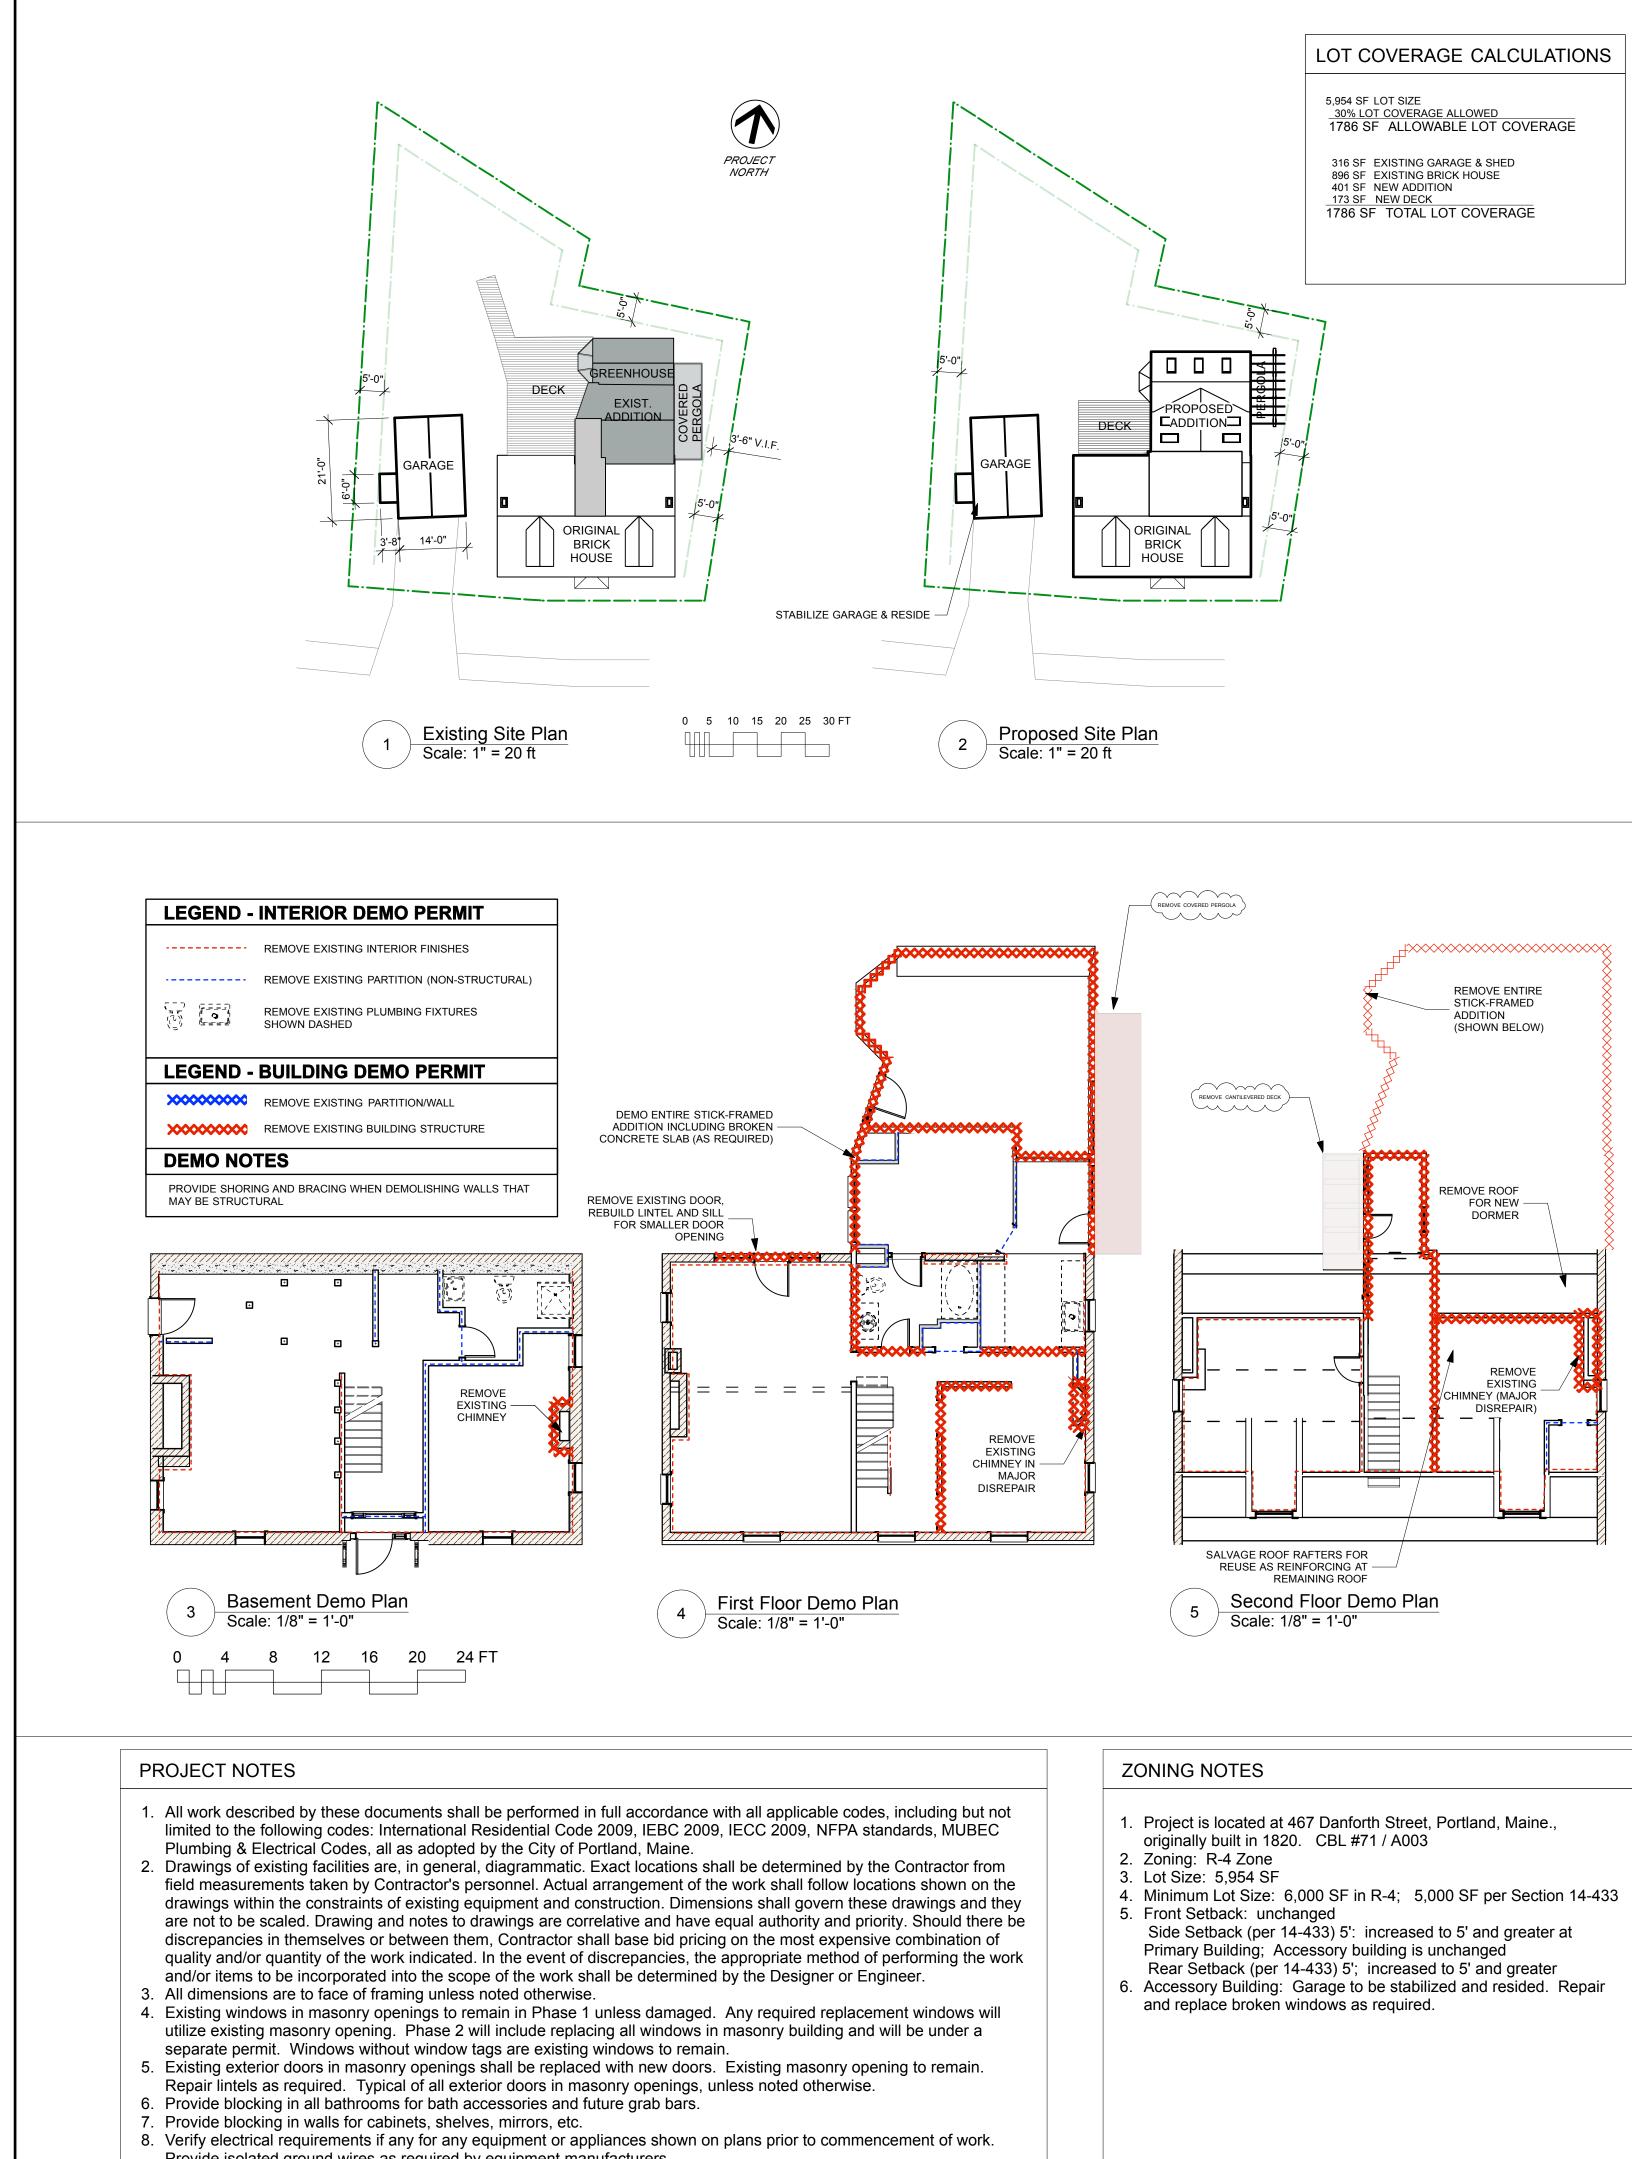

# Marshall Residence Portland, Maine

467 Danforth Street CBL 71/A003

### Index of Drawings

- CVR Cover Site & Demo Plans
- Existing Plans & Elevations A1.0
- Floor Plans A1.1
- A2.1 Exterior Elevations
- A3.1 Building Sections & Schedules
- S1.1 Foundation & Framing Plans
- S1.2 Framing Plans & Notes