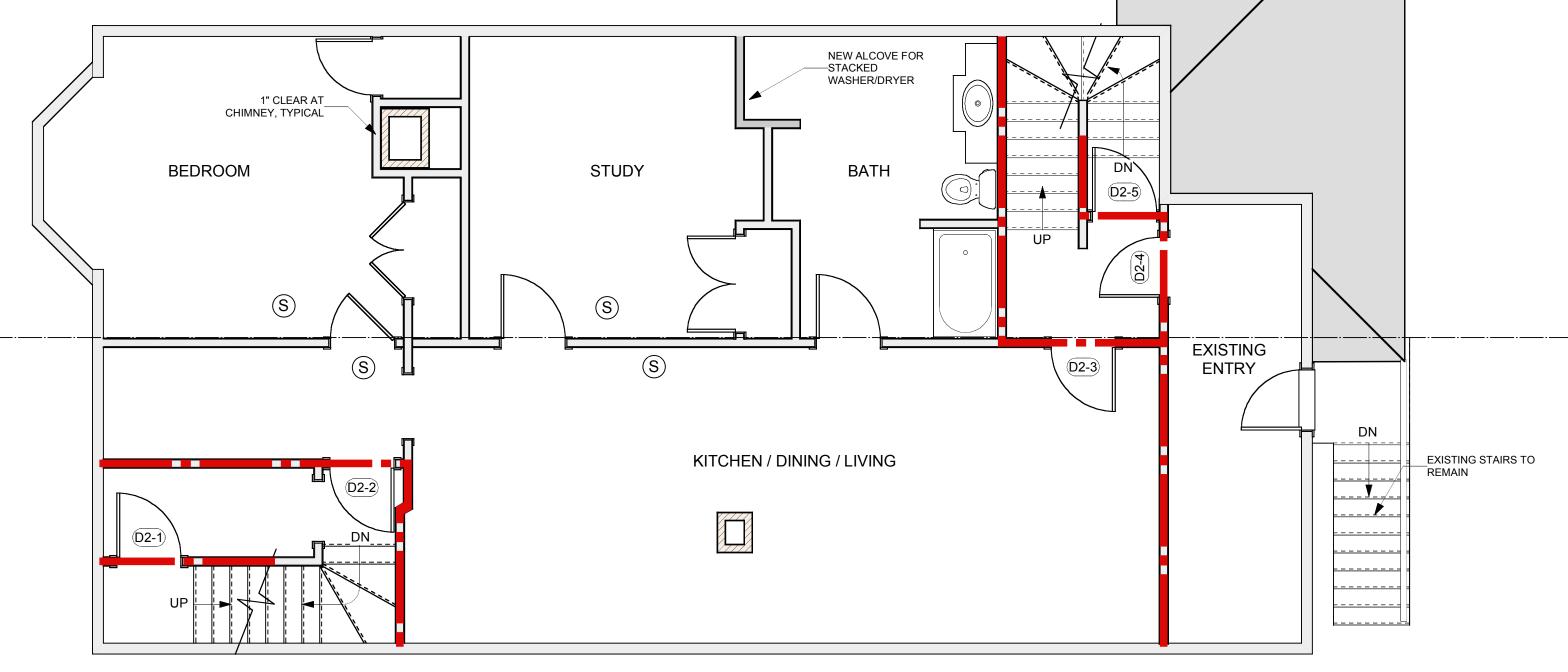

2ND FLOOR SCOPE OF WORK:
NEW HARD WIRED SMOKE/CO DETECTORS W/ BATTERY BACKUP
1-HOUR RATED PARTITIONS AT EGRESS STAIRS AS NOTED ON PLAN **NEW INSULATION** 

REPLACE PLUMBING FIXTURES & WIRING - BRING UP TO CODE RELOCATE INTERIOR PARTITIONS AS SHOWN

INSTALL NEW KITCHEN W/ RANGE HOOD (TO REPLACE EXISTING) - LOCATION TBD NEW RINNAI-TYPE HEATERS TO REPLACE EXISTING HEATERS

OPTION: NEW MINI-SPLIT A/C SYSTEM

ALL STAIRS SHOWN ON SECOND FLOOR ARE EXISTING TO REMAIN

NEW FRAMING AT EXISTING CHIMNEY MUST PROVIDE 1" CLEAR AIR SPACE AROUND CHIMNEY

RECONFIGURED SPACE (LEVEL 2 ALTERATION) @ 2ND FLOOR

+ <u>HALL</u> <u>13 SF</u>

SUBTOTAL 2ND FLOOR (LEVEL 2): 24 SF

Interior Renovations for