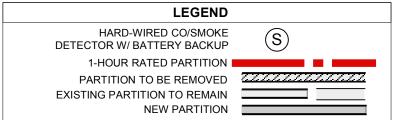

2ND FLOOR SCOPE OF WORK:
NEW HARD WIRED SMOKE/CO DETECTORS W/ BATTERY BACKUP
1-HOUR RATED PARTITIONS AT EGRESS STAIRS AS NOTED ON PLAN **NEW INSULATION** 

REPLACE PLUMBING FIXTURES & WIRING - BRING UP TO CODE RELOCATE INTERIOR PARTITIONS AS SHOWN