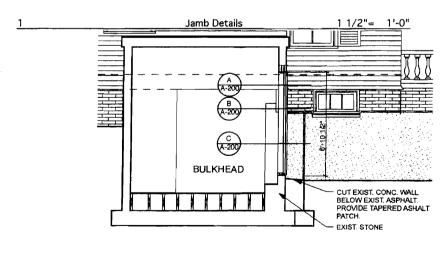

Existing bulkhead to remain. A new door shall be installed on the driveway side of the bulkhead for access directly to the basement from the driveway. The following is a list of features that will be incorporated into the design of the new opening:

• Watertable detail to be repeated at head of new opening. casco bay Engineer Dube
Liv. 2000
house 842 - 2000

**Drawings** 

A-100 West Elevation

A-101 North Elevation

A-200 Jamb Details

A-201 Perspective Sketch

# (C) NEW DOOR AT EXISTING STONE & CONCRETE WALLS

2 SECTION 1/4'' = 1'-0''

KAPLAN THOMPSON ARCHITECTS

424 FORE ST., PORTLAND, ME 04101 207-842-2888 FAX:842-2828 PROJECT:
RENOVATION

ALEX MILLSPAUGH & WINKY

LEWIS

56 Bowdoin Street Portland, ME DRAWING: Jamb Details

SCALE: 1 1/2" = 1'-0'

DATE: MARCH 12, 2007

DRAWN BY: MJC REVISED:

KAPLAN THOMPSON ARCHITECTS

RENOVATION ALEX MILLSPAUGH & WINKY 424 FORE ST., PORTLAND, ME 04101 LEWIS 207-842-2888 FAX:842-2828 56 BOWDOIN STREET PORTLAND, ME