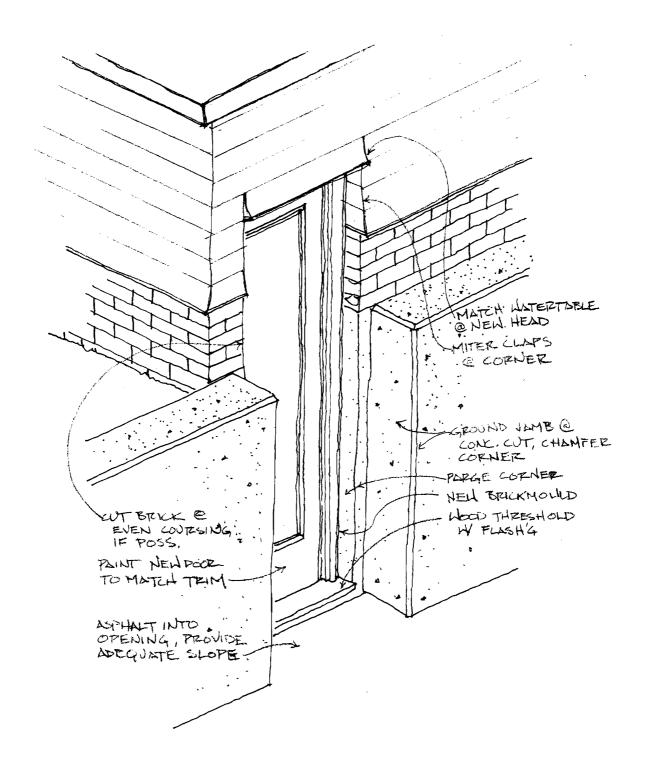

- Door threshold shall be 4" above existing driveway surface to avoid drainage issues during rain or snow. (Recessing door to align with existing basement window is cost prohibitive and would create safety issues in order to provide an adequate drainage system.) See Section detail 2/A-200.
- Door shall be Simpson Douglas fir exterior door 7220 V.G. Flat Panel with field applied ogee panel trim. Color shall match existing trim color. See West Elevation on A-100.
- Brick moulding at perimeter of door frame shall match existing at basement window as closely as possible. See attached photo. Color shall match existing trim color. See details 1/A-200.
- Existing concrete wall shall be cut to provide enough width for the new door, brick mould and 4" on each side for a future brick veneer. The future brick veneer shall return into the new door opening at each side.
- Existing stone foundation wall to each side of new door opening shall be covered with a cementitious parging to match the color of the existing concrete as closely as possible,

• Watertable detail to be repeated at head of new opening. casco bay Engineer Dube
Liv. 2000
house 842 - 2000

**Drawings** 

A-100 West Elevation

A-101 North Elevation

A-200 Jamb Details

A-201 Perspective Sketch

# (C) NEW DOOR AT EXISTING STONE & CONCRETE WALLS

2 SECTION 1/4'' = 1'-0''

KAPLAN THOMPSON ARCHITECTS

424 FORE ST., PORTLAND, ME 04101 207-842-2888 FAX:842-2828 PROJECT:
RENOVATION

ALEX MILLSPAUGH & WINKY

LEWIS

56 Bowdoin Street Portland, ME DRAWING: Jamb Details

SCALE: 1 1/2" = 1'-0'

DATE: MARCH 12, 2007

DRAWN BY: MJC REVISED:

KAPLAN THOMPSON ARCHITECTS

RENOVATION ALEX MILLSPAUGH & WINKY 424 FORE ST., PORTLAND, ME 04101 LEWIS 207-842-2888 FAX:842-2828 56 BOWDOIN STREET PORTLAND, ME