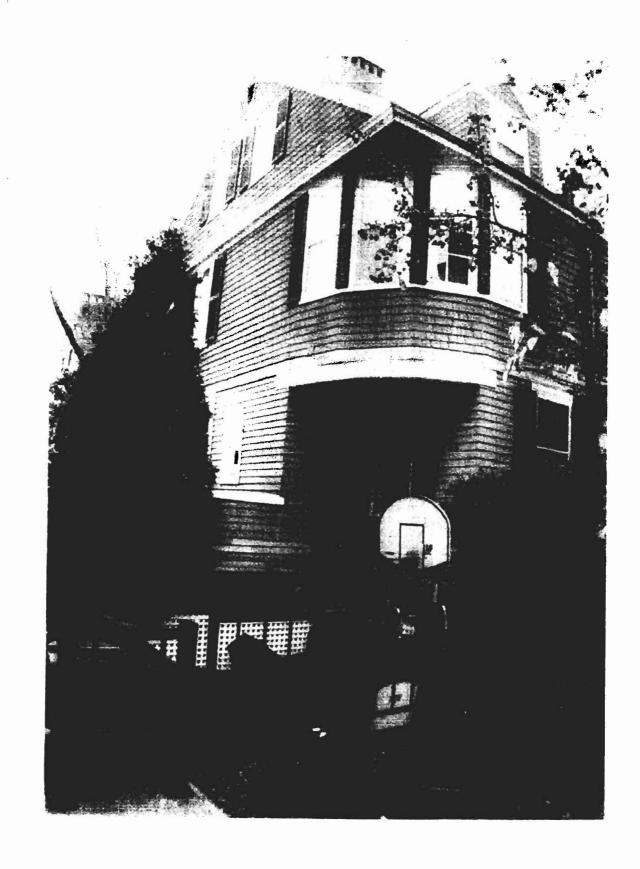

**Photographs** 

A-300 Looking at Northwest corner of existing house

A-301 Existing basement window brick mould details

A-302 Looking at entry door of existing house

Other

Cut sheet from Simpson Door Catalog showing proposed door elevation

KAPLAN THOMPSON

424 FORE ST., PORTLAND, ME 04101 207-842-2888 FAX:842-2828 DRAWING: Photo looking at Northwest corner of existing house

SCALE:

DATE: MARCH 12, 2007