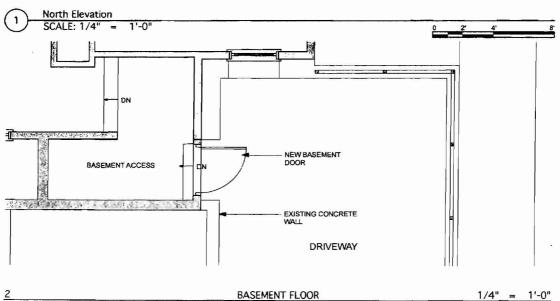

Existing bulkhead to remain. A new door shall be installed on the driveway side of the bulkhead for access directly to the basement from the driveway. The following is a list of features that will be incorporated into the design of the new opening:

• Watertable detail to be repeated at head of new opening. casco bay Engineer Dube
Liv. 2000
house 842 - 2000

**Drawings** 

A-100 West Elevation

A-101 North Elevation

A-200 Jamb Details

A-201 Perspective Sketch

### KAPLAN THOMPSON

424 FORE ST., PORTLAND, ME 04101 207-842-2888 FAX:842-2828

# PROJECT: RENOVATION

ALEX MILLSPAUGH & WINKY

Lewis

56 BOWDOIN STREET PORTLAND, ME DRAWING: North Elevation

SCALE: 1/4" = 1'-0'

DATE: MARCH 12, 2007

DRAWN BY: MJC

REVISED: