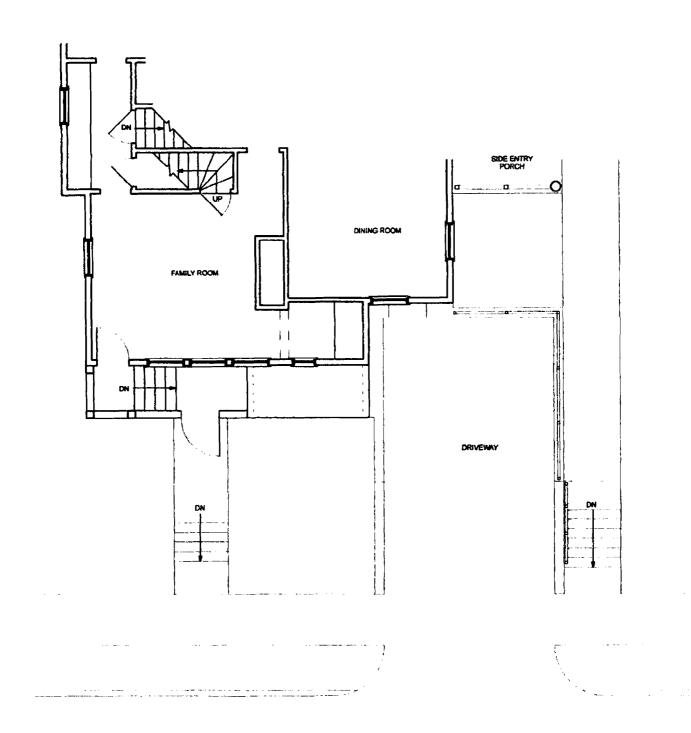

### Lewis- Millspaugh Renovations, Alex & Winky Lewis- Millspaugh,

PHIL KAPLAN ARCHITECT 424 fore st. portland me 04101

424 fore st., portland, me 04101 207-842-2888 fax:842-2828 Drawing: Partial Site Plan

56 Bowdoin Street, Portland, ME

Scale: 1/8"= 1'-0"

Date:

November 30, 2006

**SP-01** 

Winher + Hlex # - 780-1970

KAPLAN THOMPSON

Pete (how. # 3875