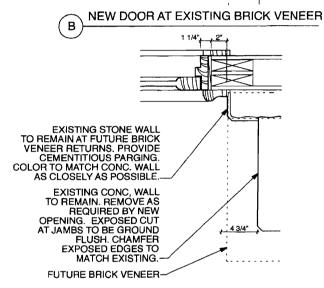

- Door threshold shall be 4" above existing driveway surface to avoid drainage issues during rain or snow. (Recessing door to align with existing basement window is cost prohibitive and would create safety issues in order to provide an adequate drainage system.) See Section detail 2/A-200.
- Door shall be Simpson Douglas fir exterior door 7220 V.G. Flat Panel with field applied ogee panel trim. Color shall match existing trim color. See West Elevation on A-100.
- Brick moulding at perimeter of door frame shall match existing at basement window as closely as possible. See attached photo. Color shall match existing trim color. See details 1/A-200.
- Existing concrete wall shall be cut to provide enough width for the new door, brick mould and 4" on each side for a future brick veneer. The future brick veneer shall return into the new door opening at each side.
- Existing stone foundation wall to each side of new door opening shall be covered with a cementitious parging to match the color of the existing concrete as closely as possible,

# (C) NEW DOOR AT EXISTING STONE & CONCRETE WALLS

2 SECTION 1/4'' = 1'-0''

KAPLAN THOMPSON ARCHITECTS

424 FORE ST., PORTLAND, ME 04101 207-842-2888 FAX:842-2828 PROJECT:
RENOVATION

ALEX MILLSPAUGH & WINKY

LEWIS

56 Bowdoin Street Portland, ME DRAWING: Jamb Details

SCALE: 1 1/2" = 1'-0'

DATE: MARCH 12, 2007

DRAWN BY: MJC REVISED:

KAPLAN THOMPSON ARCHITECTS

RENOVATION ALEX MILLSPAUGH & WINKY 424 FORE ST., PORTLAND, ME 04101 LEWIS 207-842-2888 FAX:842-2828 56 BOWDOIN STREET PORTLAND, ME