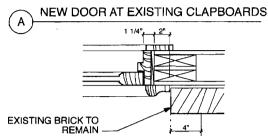

- Door threshold shall be 4" above existing driveway surface to avoid drainage issues during rain or snow. (Recessing door to align with existing basement window is cost prohibitive and would create safety issues in order to provide an adequate drainage system.) See Section detail 2/A-200.
- Door shall be Simpson Douglas fir exterior door 7220 V.G. Flat Panel with field applied ogee panel trim. Color shall match existing trim color. See West Elevation on A-100.
- Brick moulding at perimeter of door frame shall match existing at basement window as closely as possible. See attached photo. Color shall match existing trim color. See details 1/A-200.
- Existing concrete wall shall be cut to provide enough width for the new door, brick mould and 4" on each side for a future brick veneer. The future brick veneer shall return into the new door opening at each side.
- Existing stone foundation wall to each side of new door opening shall be covered with a cementitious parging to match the color of the existing concrete as closely as possible,

# (C) NEW DOOR AT EXISTING STONE & CONCRETE WALLS

2 SECTION 1/4'' = 1'-0''

KAPLAN THOMPSON ARCHITECTS

424 FORE ST., PORTLAND, ME 04101 207-842-2888 FAX:842-2828 PROJECT:
RENOVATION

ALEX MILLSPAUGH & WINKY

LEWIS

56 Bowdoin Street Portland, ME DRAWING: Jamb Details

SCALE: 1 1/2" = 1'-0'

DATE: MARCH 12, 2007

DRAWN BY: MJC REVISED:

KAPLAN THOMPSON ARCHITECTS

RENOVATION ALEX MILLSPAUGH & WINKY 424 FORE ST., PORTLAND, ME 04101 LEWIS 207-842-2888 FAX:842-2828 56 BOWDOIN STREET PORTLAND, ME