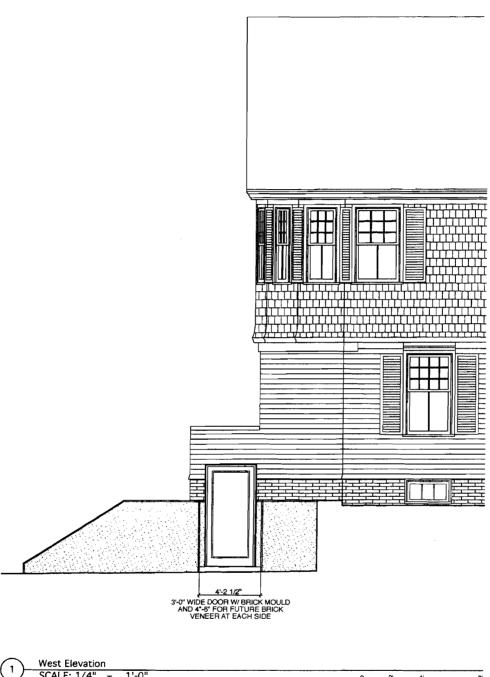

- Door threshold shall be 4" above existing driveway surface to avoid drainage issues during rain or snow. (Recessing door to align with existing basement window is cost prohibitive and would create safety issues in order to provide an adequate drainage system.) See Section detail 2/A-200.
- Door shall be Simpson Douglas fir exterior door 7220 V.G. Flat Panel with field applied ogee panel trim. Color shall match existing trim color. See West Elevation on A-100.
- Brick moulding at perimeter of door frame shall match existing at basement window as closely as possible. See attached photo. Color shall match existing trim color. See details 1/A-200.
- Existing concrete wall shall be cut to provide enough width for the new door, brick mould and 4" on each side for a future brick veneer. The future brick veneer shall return into the new door opening at each side.
- Existing stone foundation wall to each side of new door opening shall be covered with a cementitious parging to match the color of the existing concrete as closely as possible,

• Watertable detail to be repeated at head of new opening. casco bay Engineer Dube
Liv. 2000
house 842 - 2000

**Drawings** 

A-100 West Elevation

A-101 North Elevation

A-200 Jamb Details

A-201 Perspective Sketch

424 FORE ST., PORTLAND, ME 04101 P 207-842-2888 F 207-842-2828 WWW.KAPLANTHOMPSON.COM

SCALE: 1/4" = 1'-0"

KAPLAN THOMPSON ARCHITECTS

424 FORE ST., PORTLAND, ME 04101 207-842-2888 FAX:842-2828

PROJECT: RENOVATION

ALEX MILLSPAUGH & WINKY

Lewis

56 BOWDOIN STREET PORTLAND, ME

DRAWING: West Elevation

SCALE: 1/4" = 1'-0'

DATE: MARCH 12, 2007

DRAWN BY: MJC REVISED: