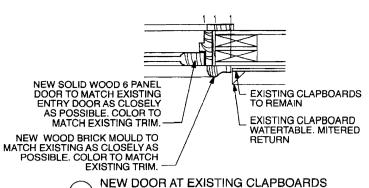

Existing bulkhead to remain. A new door shall be installed on the driveway side of the bulkhead for access directly to the basement from the driveway. The following is a list of features that will be incorporated into the design of the new opening:

- Door threshold shall be 4" above existing driveway surface to avoid drainage issues during rain or snow. (Recessing door to align with existing basement window is cost prohibitive and would create safety issues in order to provide an adequate drainage system.) See Section detail 2/A-200.
- Door shall be Simpson Douglas fir exterior door 7220 V.G. Flat Panel with field applied ogee panel trim. Color shall match existing trim color. See West Elevation on A-100.
- Brick moulding at perimeter of door frame shall match existing at basement window as closely as possible. See attached photo. Color shall match existing trim color. See details 1/A-200.
- Existing concrete wall shall be cut to provide enough width for the new door, brick mould and 4" on each side for a future brick veneer. The future brick veneer shall return into the new door opening at each side.
- Existing stone foundation wall to each side of new door opening shall be covered with a cementitious parging to match the color of the existing concrete as closely as possible,

• Watertable detail to be repeated at head of new opening. casco bay Engineer Dube
Liv. 2000
house 842 - 2000

**Drawings** 

A-100 West Elevation

A-101 North Elevation

A-200 Jamb Details

A-201 Perspective Sketch

# (C) NEW DOOR AT EXISTING STONE & CONCRETE WALLS

2 SECTION 1/4'' = 1'-0''

KAPLAN THOMPSON ARCHITECTS

424 FORE ST., PORTLAND, ME 04101 207-842-2888 FAX:842-2828 PROJECT:
RENOVATION

ALEX MILLSPAUGH & WINKY

LEWIS

56 Bowdoin Street Portland, ME DRAWING: Jamb Details

SCALE: 1 1/2" = 1'-0'

DATE: MARCH 12, 2007

DRAWN BY: MJC REVISED:

KAPLAN THOMPSON ARCHITECTS

RENOVATION ALEX MILLSPAUGH & WINKY 424 FORE ST., PORTLAND, ME 04101 LEWIS 207-842-2888 FAX:842-2828 56 BOWDOIN STREET PORTLAND, ME