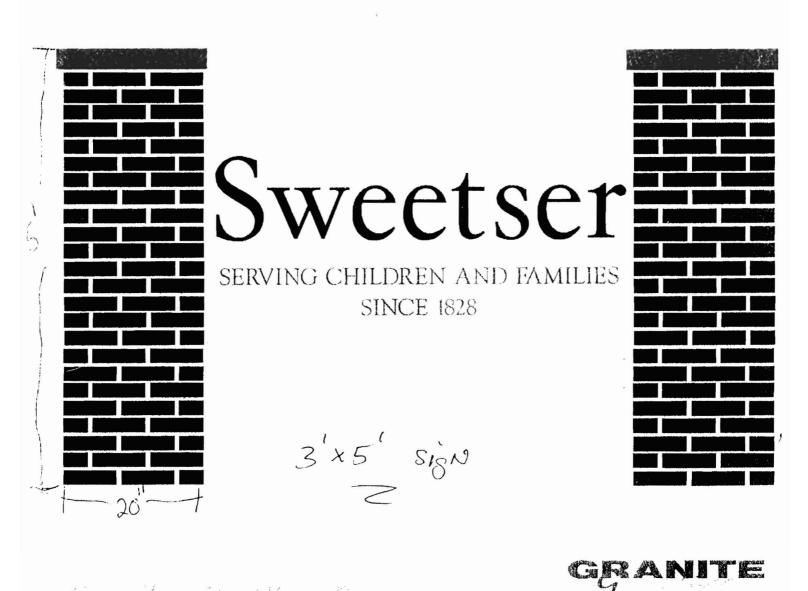

## SIGNAGE

| SIGNAGE                                                                                                                                                                                                                                                                                                                                                                                                                                                                                                                                                                                                                                                                                                                                                                                                                                                                                                                                                                                                                                                                                                                                                                                                                                                                                                                                                                                                                                                                                                                                                                                                                                                                                                                                                                                                                                                                                                                                                                                                                                                                                                                              |  |  |  |  |
|--------------------------------------------------------------------------------------------------------------------------------------------------------------------------------------------------------------------------------------------------------------------------------------------------------------------------------------------------------------------------------------------------------------------------------------------------------------------------------------------------------------------------------------------------------------------------------------------------------------------------------------------------------------------------------------------------------------------------------------------------------------------------------------------------------------------------------------------------------------------------------------------------------------------------------------------------------------------------------------------------------------------------------------------------------------------------------------------------------------------------------------------------------------------------------------------------------------------------------------------------------------------------------------------------------------------------------------------------------------------------------------------------------------------------------------------------------------------------------------------------------------------------------------------------------------------------------------------------------------------------------------------------------------------------------------------------------------------------------------------------------------------------------------------------------------------------------------------------------------------------------------------------------------------------------------------------------------------------------------------------------------------------------------------------------------------------------------------------------------------------------------|--|--|--|--|
| PLEASE ANSWER ALL QUESTIONS                                                                                                                                                                                                                                                                                                                                                                                                                                                                                                                                                                                                                                                                                                                                                                                                                                                                                                                                                                                                                                                                                                                                                                                                                                                                                                                                                                                                                                                                                                                                                                                                                                                                                                                                                                                                                                                                                                                                                                                                                                                                                                          |  |  |  |  |
| Address: $VAUEY ST.?$<br>VAUEY ST.?<br>Some: G70-G-002<br>Owner: Swettsen ClificDnew Struces Assessors #:<br>Applicant: <u>CRANAE CRAPHICS 75 BFU ST. PORTUME, ME 04103</u><br>878-5549<br>Single Tenant Lot?: Yes No 18 hgmax 15 # show Multi-Tenant Lot?: Yes No 218 hgmax 5's how $Kim Mitti-Tenant Lot?: Yes No 210 min Mitti-Tenant Lot?: Yes No 200 min M$ |  |  |  |  |
| Owner: WEUTSER Cliconen SURVICES Assessors #:                                                                                                                                                                                                                                                                                                                                                                                                                                                                                                                                                                                                                                                                                                                                                                                                                                                                                                                                                                                                                                                                                                                                                                                                                                                                                                                                                                                                                                                                                                                                                                                                                                                                                                                                                                                                                                                                                                                                                                                                                                                                                        |  |  |  |  |
| Applicant: <u>CRANTE GRAPHICS 75 BELL ST- PORTUME, ME 04103</u><br>87E-55119                                                                                                                                                                                                                                                                                                                                                                                                                                                                                                                                                                                                                                                                                                                                                                                                                                                                                                                                                                                                                                                                                                                                                                                                                                                                                                                                                                                                                                                                                                                                                                                                                                                                                                                                                                                                                                                                                                                                                                                                                                                         |  |  |  |  |
| 65 FmAx 15 F show                                                                                                                                                                                                                                                                                                                                                                                                                                                                                                                                                                                                                                                                                                                                                                                                                                                                                                                                                                                                                                                                                                                                                                                                                                                                                                                                                                                                                                                                                                                                                                                                                                                                                                                                                                                                                                                                                                                                                                                                                                                                                                                    |  |  |  |  |
| Single Tenant Lot?: Yes V No (8 h g mit 5' S how                                                                                                                                                                                                                                                                                                                                                                                                                                                                                                                                                                                                                                                                                                                                                                                                                                                                                                                                                                                                                                                                                                                                                                                                                                                                                                                                                                                                                                                                                                                                                                                                                                                                                                                                                                                                                                                                                                                                                                                                                                                                                     |  |  |  |  |
| Multi-Tenant Lot?: Yes No S'min (18'fun lanc.                                                                                                                                                                                                                                                                                                                                                                                                                                                                                                                                                                                                                                                                                                                                                                                                                                                                                                                                                                                                                                                                                                                                                                                                                                                                                                                                                                                                                                                                                                                                                                                                                                                                                                                                                                                                                                                                                                                                                                                                                                                                                        |  |  |  |  |
| Freestanding (Ext pole sign)? Yes No Dimensions                                                                                                                                                                                                                                                                                                                                                                                                                                                                                                                                                                                                                                                                                                                                                                                                                                                                                                                                                                                                                                                                                                                                                                                                                                                                                                                                                                                                                                                                                                                                                                                                                                                                                                                                                                                                                                                                                                                                                                                                                                                                                      |  |  |  |  |
| More than (1) one sign?: Yes No Dimensions                                                                                                                                                                                                                                                                                                                                                                                                                                                                                                                                                                                                                                                                                                                                                                                                                                                                                                                                                                                                                                                                                                                                                                                                                                                                                                                                                                                                                                                                                                                                                                                                                                                                                                                                                                                                                                                                                                                                                                                                                                                                                           |  |  |  |  |
| Bldg Wall Sign (att to bldg)? Yes No Dimensions 31851 Sign                                                                                                                                                                                                                                                                                                                                                                                                                                                                                                                                                                                                                                                                                                                                                                                                                                                                                                                                                                                                                                                                                                                                                                                                                                                                                                                                                                                                                                                                                                                                                                                                                                                                                                                                                                                                                                                                                                                                                                                                                                                                           |  |  |  |  |
| List all existing signage and their dimensions: $15 \not=$                                                                                                                                                                                                                                                                                                                                                                                                                                                                                                                                                                                                                                                                                                                                                                                                                                                                                                                                                                                                                                                                                                                                                                                                                                                                                                                                                                                                                                                                                                                                                                                                                                                                                                                                                                                                                                                                                                                                                                                                                                                                           |  |  |  |  |
|                                                                                                                                                                                                                                                                                                                                                                                                                                                                                                                                                                                                                                                                                                                                                                                                                                                                                                                                                                                                                                                                                                                                                                                                                                                                                                                                                                                                                                                                                                                                                                                                                                                                                                                                                                                                                                                                                                                                                                                                                                                                                                                                      |  |  |  |  |
|                                                                                                                                                                                                                                                                                                                                                                                                                                                                                                                                                                                                                                                                                                                                                                                                                                                                                                                                                                                                                                                                                                                                                                                                                                                                                                                                                                                                                                                                                                                                                                                                                                                                                                                                                                                                                                                                                                                                                                                                                                                                                                                                      |  |  |  |  |
| Lot Frontage(feet): Tenant Frontage(feet):                                                                                                                                                                                                                                                                                                                                                                                                                                                                                                                                                                                                                                                                                                                                                                                                                                                                                                                                                                                                                                                                                                                                                                                                                                                                                                                                                                                                                                                                                                                                                                                                                                                                                                                                                                                                                                                                                                                                                                                                                                                                                           |  |  |  |  |
| AWNINGS                                                                                                                                                                                                                                                                                                                                                                                                                                                                                                                                                                                                                                                                                                                                                                                                                                                                                                                                                                                                                                                                                                                                                                                                                                                                                                                                                                                                                                                                                                                                                                                                                                                                                                                                                                                                                                                                                                                                                                                                                                                                                                                              |  |  |  |  |
| Awning?: Yes No Is Awning Backlit?: Yes No                                                                                                                                                                                                                                                                                                                                                                                                                                                                                                                                                                                                                                                                                                                                                                                                                                                                                                                                                                                                                                                                                                                                                                                                                                                                                                                                                                                                                                                                                                                                                                                                                                                                                                                                                                                                                                                                                                                                                                                                                                                                                           |  |  |  |  |
| Is there any comunication, message, trademark or symbol on awning?                                                                                                                                                                                                                                                                                                                                                                                                                                                                                                                                                                                                                                                                                                                                                                                                                                                                                                                                                                                                                                                                                                                                                                                                                                                                                                                                                                                                                                                                                                                                                                                                                                                                                                                                                                                                                                                                                                                                                                                                                                                                   |  |  |  |  |
| Height of Awning?:                                                                                                                                                                                                                                                                                                                                                                                                                                                                                                                                                                                                                                                                                                                                                                                                                                                                                                                                                                                                                                                                                                                                                                                                                                                                                                                                                                                                                                                                                                                                                                                                                                                                                                                                                                                                                                                                                                                                                                                                                                                                                                                   |  |  |  |  |

SIGN - GRAINITE POSTS - BRICK W/ SLATE CAPS.

Acar Countier Many Propose

75 BELL STREET PORTLAND,MAINE 04103 207-878-5549

-