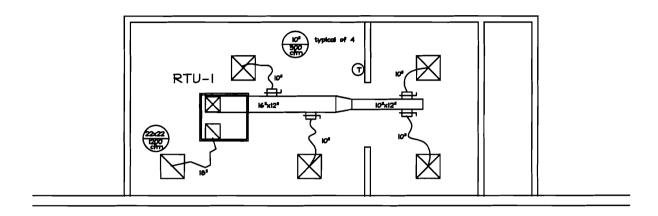

| 480           | 20 | 24        | 136   | 98      | 103             | 143 | - |
|   | 042<br>(3.5) | DNZ   | 470      | 465           | 21 | 24.8      | 131   | 103     | 101             | 129 | - |
| _ | 048          | DNZ   | 475      | 470           | 21 | 24.8      | 133   | 104     | 102             | 130 | - |
|   | (4.0)        | DNY   | 505      | 500           | 20 | 24        | 142   | 102     | 107             | 149 | - |
| _ | (4.0)        | DNX   | 505      | 500           | 20 | 24        | 142   | 102     | 107             | 149 | _ |
| _ | 060          | DNZ   | 545      | 540           | 20 | 24        | 153   | 110     | 116             | 161 | - |
| _ | (5.0)        | DNY   | 545      | 540           | 20 | 24        | 153   | 110     | 116             | 161 |   |



| TAG   | MAKE | MODEL         | COOLING    | HEATING    | VOLT    | PHASE |
|-------|------|---------------|------------|------------|---------|-------|
| RTU-I | YORK | D2NZ030N03606 | 30,000 BTU | 36,000 BTU | 208/230 | ε     |

Unit to be charged with R410A and equipped with factory roof curb and itegrated economizer



| Barber Food       | 70 St John St | Portland, M | ENERGY DERVICE CU.                                                                     | 1. | REVISIONS Owner's Review | DATE<br>12/12/02 |
|-------------------|---------------|-------------|----------------------------------------------------------------------------------------|----|--------------------------|------------------|
| BioLab<br>PROJECT |               |             | 4 Commercial Road ● P.O. Box 908<br>