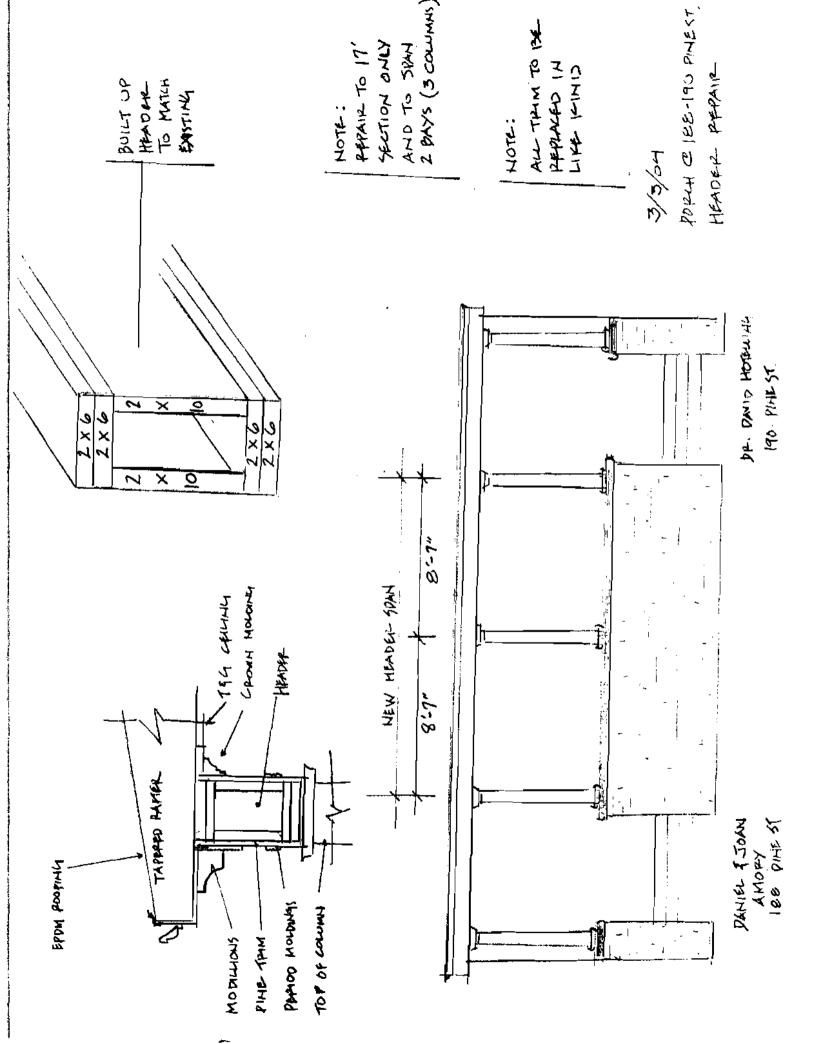

| Location/Address of Construction:                                                                                                                                                                                                  | 38 - 190                                                     | PINE ST.                |        |                            |
|------------------------------------------------------------------------------------------------------------------------------------------------------------------------------------------------------------------------------------|--------------------------------------------------------------|-------------------------|--------|----------------------------|
| Total Square Footage of Proposed Struct To Stry the                                                                                                                                                                                | _                                                            | Square Footage of Lot   | 717    | 4 SE. Ft.                  |
| Tax Assessor's Charl, Block & Lot Charl# Block# Lot#  69 0 13                                                                                                                                                                      | J _ ·                                                        | on Amorey -             |        | Telephone: 797-3381        |
| Lessee/Buyer's Name (If Applicable)                                                                                                                                                                                                | telephone:                                                   | Romano 13/2<br>797-3381 | Wo     | ost Of prk: \$ 7,000. 22   |
| Ourrent use: York  If the location is currently vacant, what was Approximately how long has it been vacant proposed use: To STAY Topolect description:  Project description:                                                       | int:<br>te saw                                               | SPECH HEAV              |        | <u>- 17'</u>               |
| Contractor's name, address & telephone;  Vho should we contact when the permit !  Valing address;  Ve will contact you by phone when the provider the requirements before starting an and a \$100,00 fee if any work starts before | PAPI SI<br>s ready: Pic<br>ermit is ready<br>by work, with a | You must come in and    | pick u | 797-3381 sp the permit and |

Building Permit #: 04-016

Signature of Applicant/Designer

Signature of Inspections Official

| City of Portland, Maine - Building or Use Permit 389 Congress Street, 04101 Tel: (207) 874-8703, Fax: (207) 874-8716 |              |                   |                |                     | Permit No: 04-0168    | Date Applied For:<br>03/01/2004 | CBL:<br>069 D013001           |
|----------------------------------------------------------------------------------------------------------------------|--------------|-------------------|----------------|---------------------|-----------------------|---------------------------------|-------------------------------|
| Location of Construction:                                                                                            |              | Owner Name:       |                |                     | Owner Address:        |                                 | Phone:                        |
| 188 Pine St                                                                                                          |              | Amory Joan L      |                |                     | 188 Pine St           | }                               |                               |
| Business Name: Contractor Name:                                                                                      |              |                   |                | Contractor Address: | Phone                 |                                 |                               |
|                                                                                                                      |              | Papi & Roma       | no Builders, l | Inc                 | PO Box 1079 Por       | tland                           | (207) 797-3381                |
| Lessee/Buyer's Name Phone:                                                                                           |              |                   |                | Permit Type:        | <del></del>           |                                 |                               |
|                                                                                                                      |              |                   | ]              |                     | Alterations - Dw      |                                 |                               |
| Proposed Use:                                                                                                        |              |                   |                | Propose             | d Project Description | :                               |                               |
| Single Family w/porch r                                                                                              | epair        |                   |                | Repla<br>kind       | ce 17' of rotted por  | tion of roof header a           | nd match all trim in          |
| Dept: Zoning Note:                                                                                                   | Status:      | Approved          |                | Reviewer            | Jeanine Bourke        | Approval I                      | Date: 03/01/2004 Ok to Issue: |
| 1) This permit approve                                                                                               | s the repair | of an existing po | rch roof head  | er and trim         | only, footprint exp   | ansion                          | OR to issue: (2)              |
| Dept: Building                                                                                                       | Status:      | Approved          | <del></del>    | Reviewer            | Jeanine Bourke        | Approval I                      | Date: 03/03/2004              |
| Note:                                                                                                                |              |                   |                |                     |                       |                                 | Ok to Issue: 🗹                |