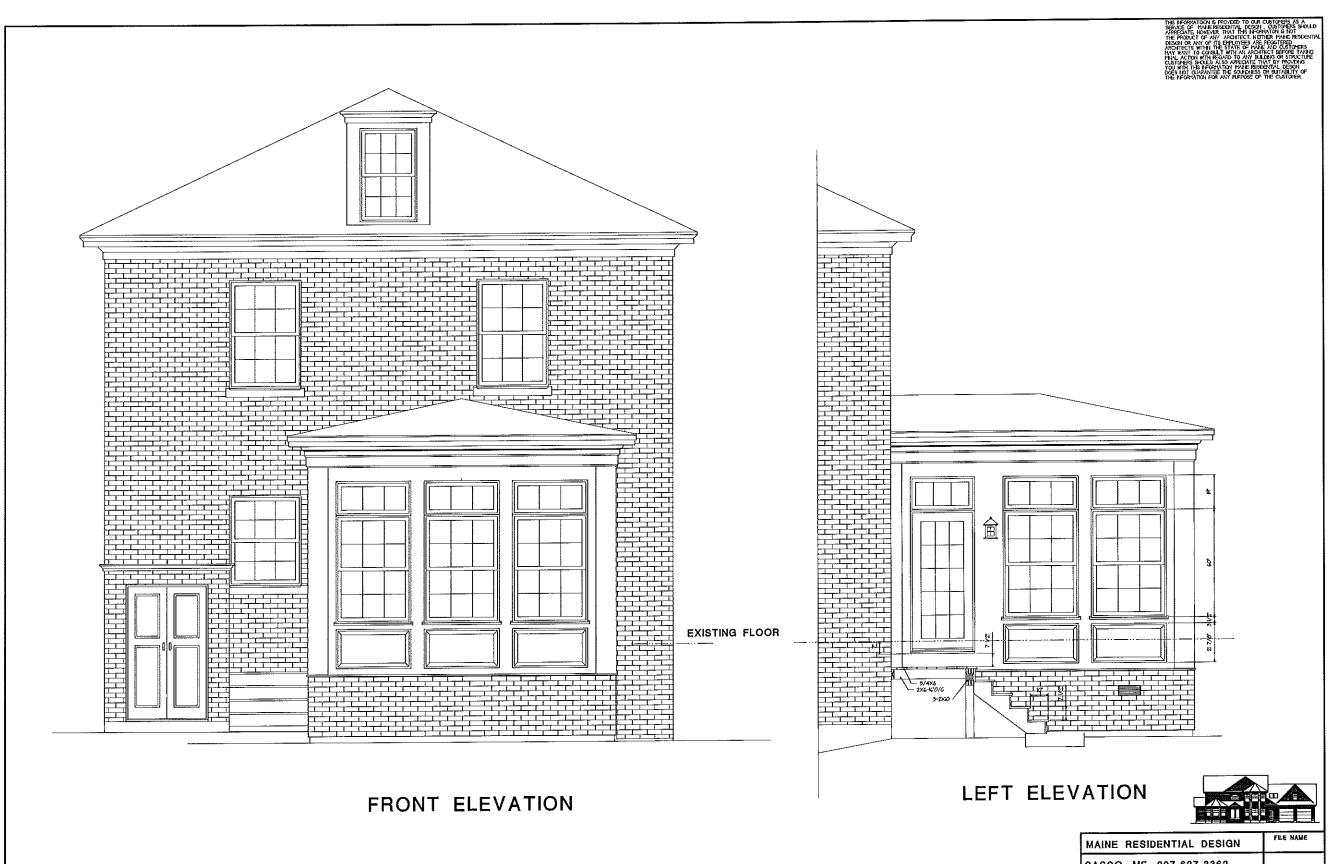

# CITY OF PORTLAND BUILDING PERMIT

This is to certify that CHARLES S MILLER

Located At 15 CHADWICK ST

Job ID: 2012-02-3205-ALTR

CBL: 069- C-007-001

has permission to add a 14 by 14 foot "Sunroom" addition (Single Family Residence).

Location: 15 Chadwick St.

Project: new 3 season sunroom to be attached to rear of home

Description: 1 level

14' x 13'8"

3 treat steps to grade

Support structure: 3 concrete filled sauna tubes, 6 x 6 posts, 2 x 10 beam

4 brick posts

2 x 12 joist system, 16 OC

Decking: Advantek

Walls: 2 x 6 framing, 1/2" AC sheathing

Windows: 8 double hung, 9 transom (see Schedule)

Doors: 2-3/0 exterior, 1 to house, 1 to back yard (see Schedule)

Headers: 2 x 10

Flat Roof Rafters: 2 x 12, 16 OC

Roof: Advantek with rubber membrane covering

Electricity: 3 outlets, light fan

Insulation: Floor-2 layers of 6" Roxul

Wall cavities- 6" Roxul

Ceiling- 2 layers of 6" Roxul