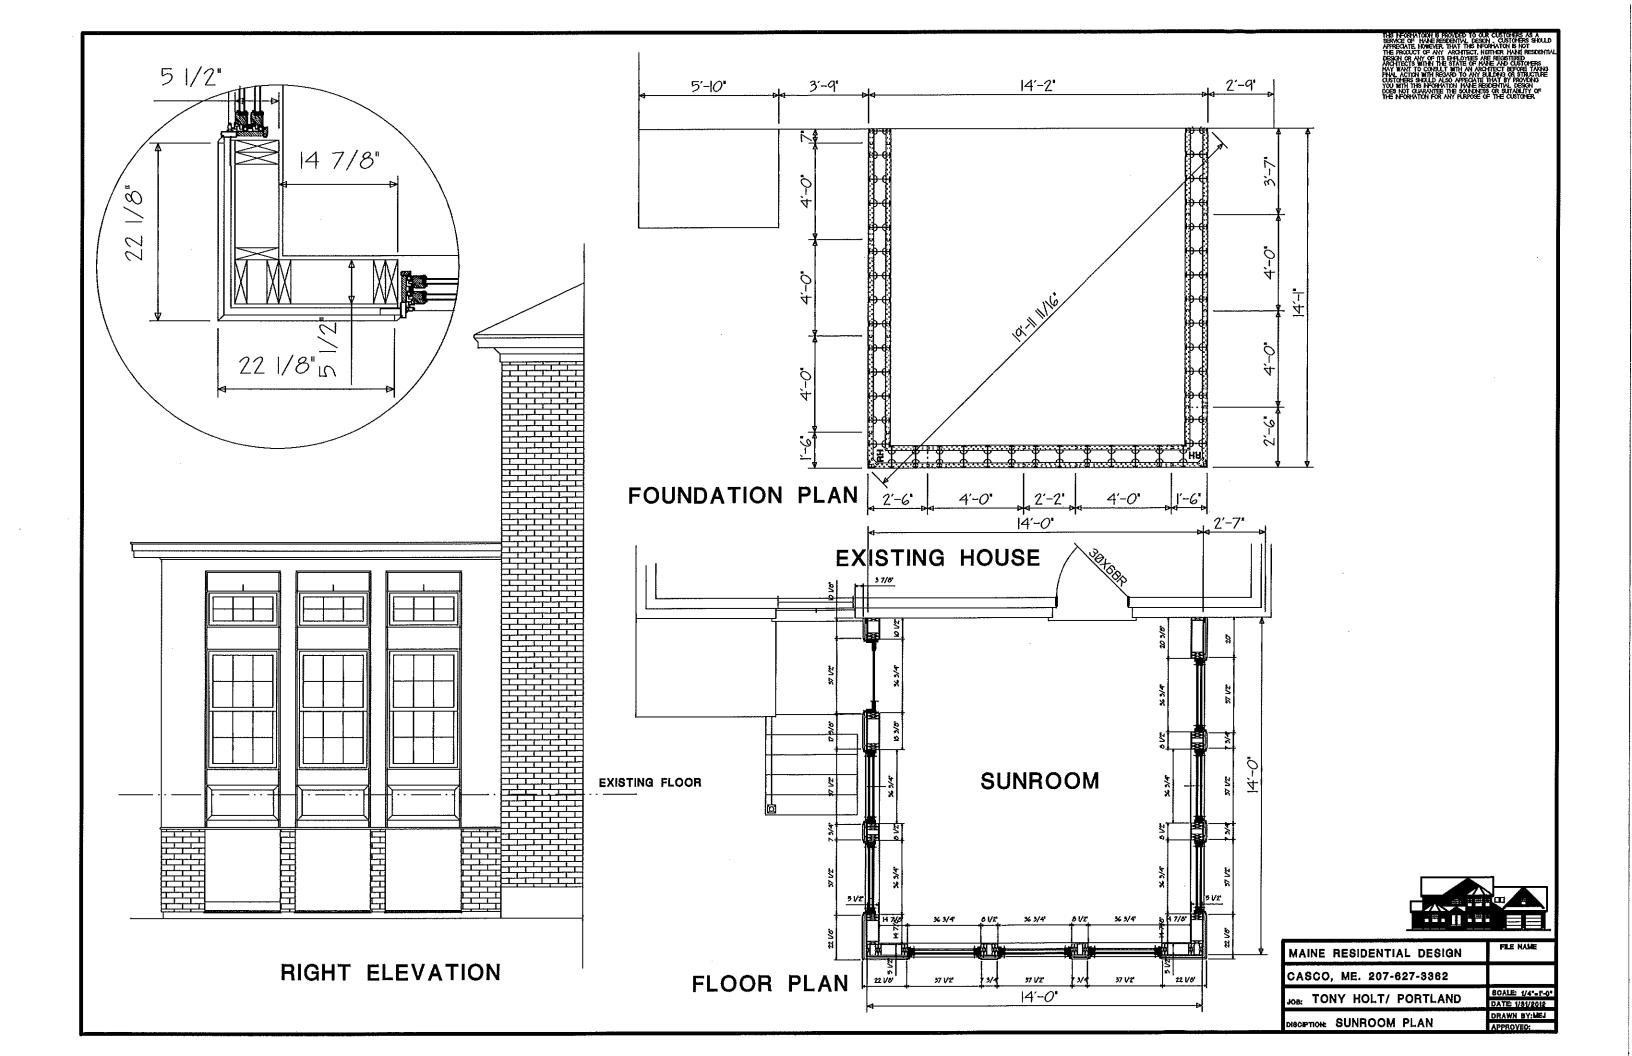

# CITY OF PORTLAND BUILDING PERMIT

This is to certify that CHARLES S MILLER

Located At 15 CHADWICK ST

Job ID: 2012-02-3205-ALTR

CBL: 069- C-007-001

has permission to add a 14 by 14 foot "Sunroom" addition (Single Family Residence).

Location: 15 Chadwick St.

Project: new 3 season sunroom to be attached to rear of home

Description: 1 level

14' x 13'8"

3 treat steps to grade

Support structure: 3 concrete filled sauna tubes, 6 x 6 posts, 2 x 10 beam

4 brick posts

2 x 12 joist system, 16 OC

Decking: Advantek

Walls: 2 x 6 framing, 1/2" AC sheathing

Windows: 8 double hung, 9 transom (see Schedule)

Doors: 2-3/0 exterior, 1 to house, 1 to back yard (see Schedule)

Headers: 2 x 10

Flat Roof Rafters: 2 x 12, 16 OC

Roof: Advantek with rubber membrane covering

Electricity: 3 outlets, light fan

Insulation: Floor-2 layers of 6" Roxul

Wall cavities- 6" Roxul

Ceiling- 2 layers of 6" Roxul