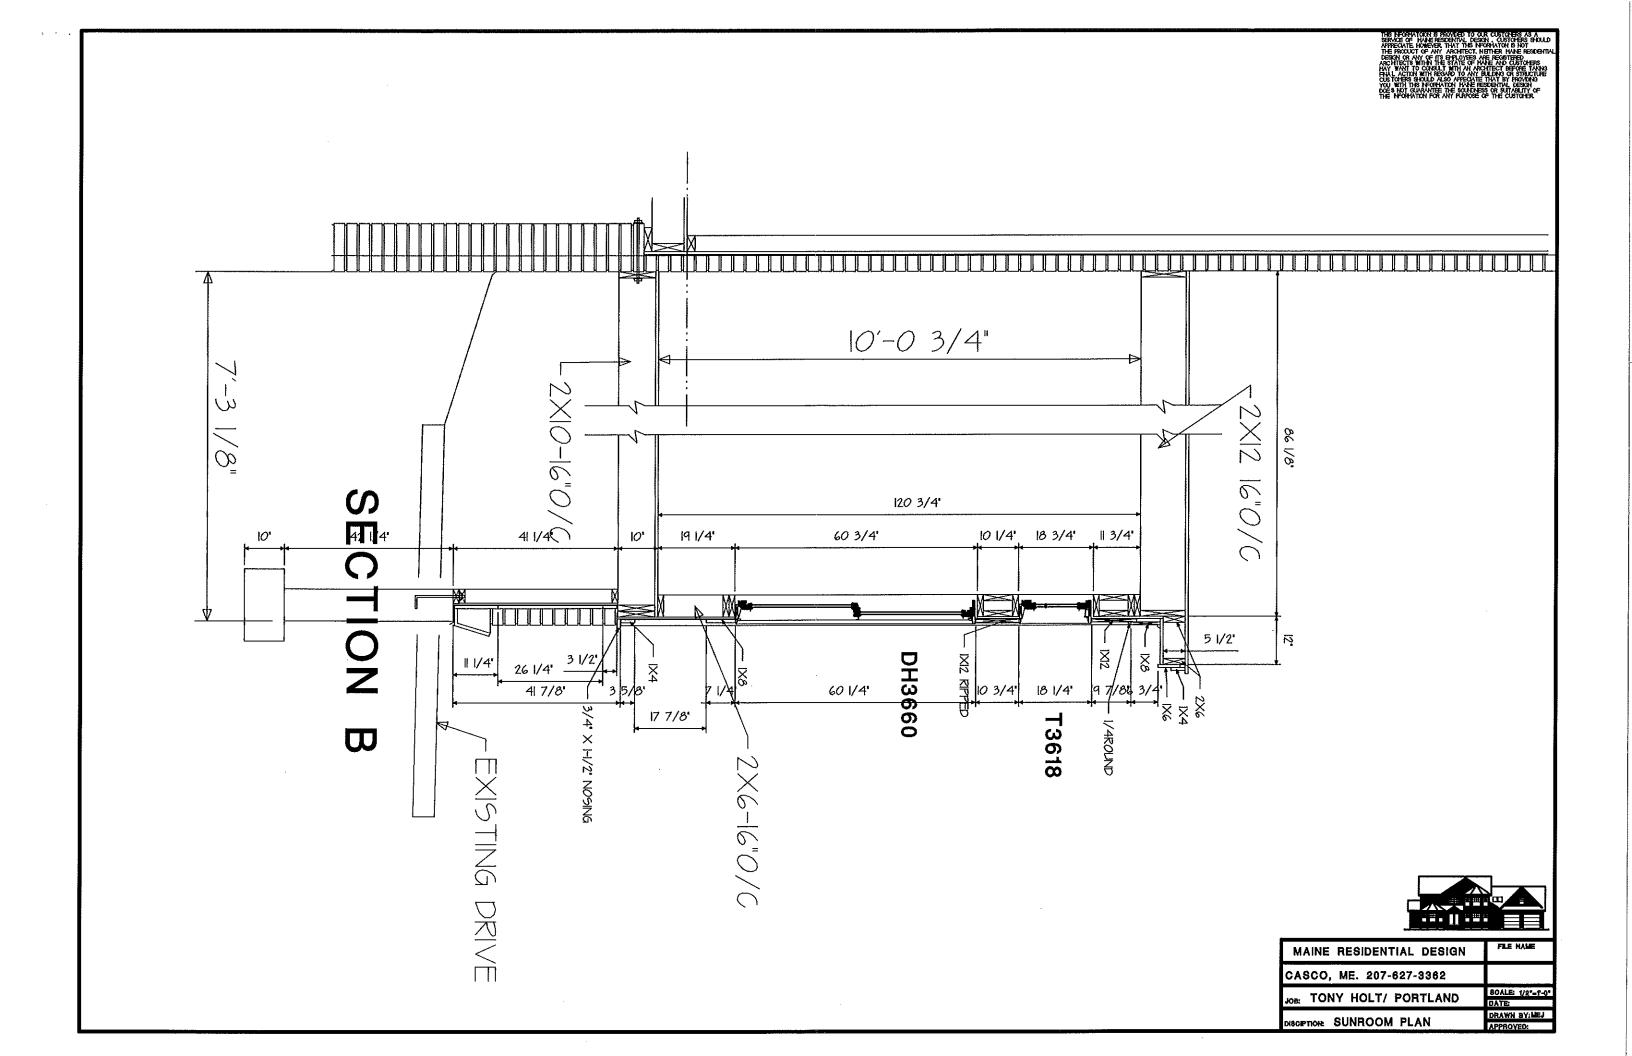

Location: 15 Chadwick St.

Project: new 3 season sunroom to be attached to rear of home

Description: 1 level

14' x 13'8"

3 treat steps to grade

Support structure: 3 concrete filled sauna tubes, 6 x 6 posts, 2 x 10 beam

4 brick posts

2 x 12 joist system, 16 OC

Decking: Advantek

Walls: 2 x 6 framing, 1/2" AC sheathing

Windows: 8 double hung, 9 transom (see Schedule)

Doors: 2-3/0 exterior, 1 to house, 1 to back yard (see Schedule)

Headers: 2 x 10

Flat Roof Rafters: 2 x 12, 16 OC

Roof: Advantek with rubber membrane covering

Electricity: 3 outlets, light fan

Insulation: Floor-2 layers of 6" Roxul

Wall cavities- 6" Roxul

Ceiling- 2 layers of 6" Roxul