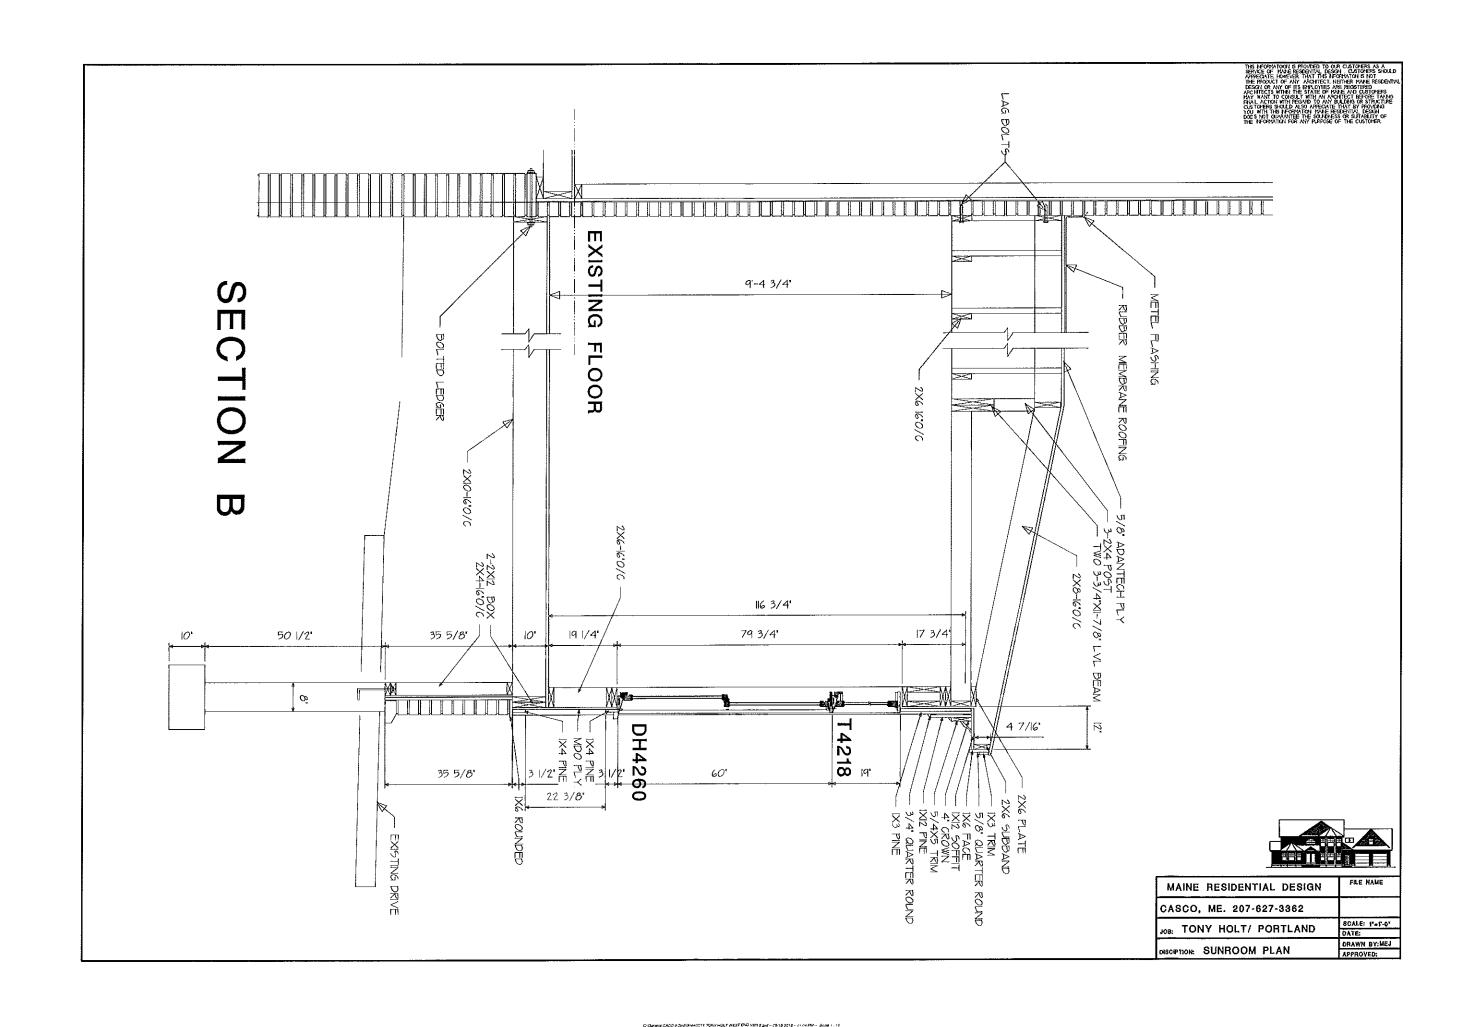

Location: 15 Chadwick St.

Project: new 3 season sunroom to be attached to rear of home

Description: 1 level

14' x 13'8"

3 treat steps to grade

Support structure: 3 concrete filled sauna tubes, 6 x 6 posts, 2 x 10 beam

4 brick posts

2 x 12 joist system, 16 OC

Decking: Advantek

Walls: 2 x 6 framing, 1/2" AC sheathing

Windows: 8 double hung, 9 transom (see Schedule)

Doors: 2-3/0 exterior, 1 to house, 1 to back yard (see Schedule)

Headers: 2 x 10

Flat Roof Rafters: 2 x 12, 16 OC

Roof: Advantek with rubber membrane covering

Electricity: 3 outlets, light fan

Insulation: Floor-2 layers of 6" Roxul

Wall cavities- 6" Roxul

Ceiling- 2 layers of 6" Roxul

Heat Electric Baseleard