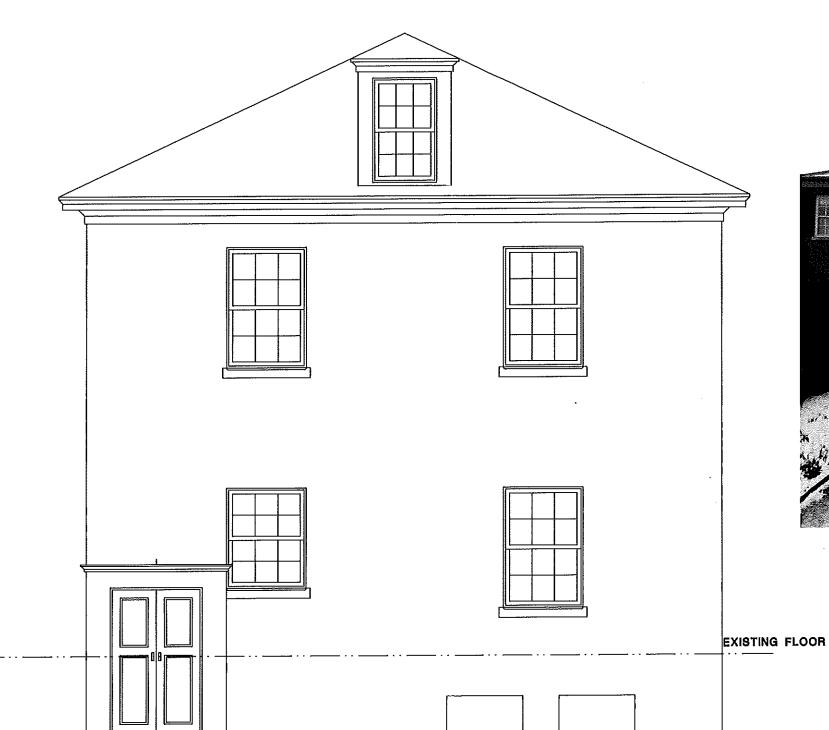

| PROJECT ADDRESS:                                                                                                                                                                                                                                                                                                                                                                     |
|--------------------------------------------------------------------------------------------------------------------------------------------------------------------------------------------------------------------------------------------------------------------------------------------------------------------------------------------------------------------------------------|
| 15 Chadwick St.                                                                                                                                                                                                                                                                                                                                                                      |
| CHART/BLOCK/LOT: 69/c/7+9 (for staff use only)                                                                                                                                                                                                                                                                                                                                       |
| PROJECT DESCRIPTION: Describe below each major component of your project. Describe how the proposed work will impact existing architectural features and/or building materials. If more space is needed, continue on a separate page. Attach drawings, photographs and/or specifications as necessary to fully illustrate your project—see following page for suggested attachments. |
| NEW CONSTRUCTION OF A 14'X14' THREE SEASON SAN PROFIM                                                                                                                                                                                                                                                                                                                                |
| ATTACHED TO THE REAR EXTERIOR WELL OF A RED BRICK                                                                                                                                                                                                                                                                                                                                    |
| RESIDENCE. SUNADOM IS PRIMABLY COMPOSED OF WONDOWS                                                                                                                                                                                                                                                                                                                                   |
| AND HAS A SIMILAR APPEARANCE TO MANY OF THE LARGE RED                                                                                                                                                                                                                                                                                                                                |
| BRICK RESIDENCES IN THE NEIGHBORHOOD, GEE ATLACHED PHOTOS)                                                                                                                                                                                                                                                                                                                           |
| IN ADDITION TO CREATING AN ATTRACTIVE ARCHITECTURAL                                                                                                                                                                                                                                                                                                                                  |
| ELEMENT TO THE RESIDENCE 4HIS SUNDOOM ALSO PROVIDES                                                                                                                                                                                                                                                                                                                                  |
| A MUCH NEEDED EXTERIOR ACCESS TO THE BACK YARD                                                                                                                                                                                                                                                                                                                                       |
| AND PARKING AREA                                                                                                                                                                                                                                                                                                                                                                     |
|                                                                                                                                                                                                                                                                                                                                                                                      |
|                                                                                                                                                                                                                                                                                                                                                                                      |
|                                                                                                                                                                                                                                                                                                                                                                                      |
|                                                                                                                                                                                                                                                                                                                                                                                      |
|                                                                                                                                                                                                                                                                                                                                                                                      |
|                                                                                                                                                                                                                                                                                                                                                                                      |