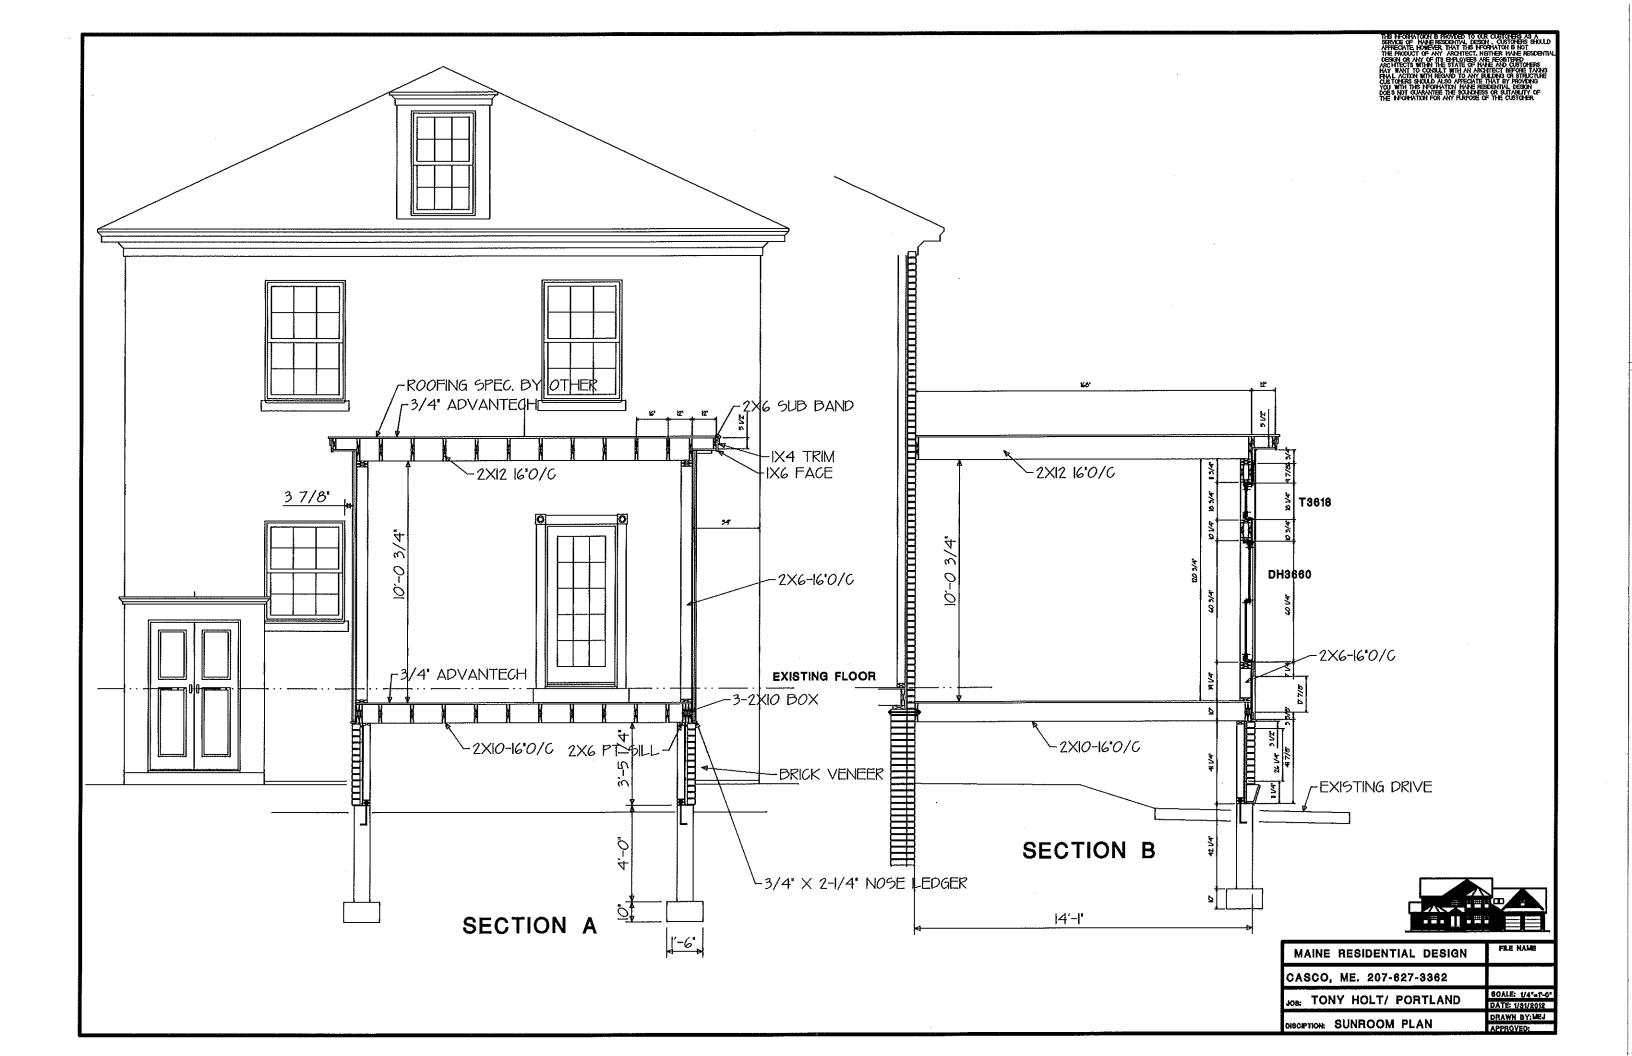

Location: 15 Chadwick St.

Project: new 3 season sunroom to be attached to rear of home

Description: 1 level

14' x 13'8"

3 treat steps to grade

Support structure: 3 concrete filled sauna tubes, 6 x 6 posts, 2 x 10 beam

4 brick posts

2 x 12 joist system, 16 OC

Decking: Advantek

Walls: 2 x 6 framing, 1/2" AC sheathing

Windows: 8 double hung, 9 transom (see Schedule)

Doors: 2-3/0 exterior, 1 to house, 1 to back yard (see Schedule)

Headers: 2 x 10

Flat Roof Rafters: 2 x 12, 16 OC

Roof: Advantek with rubber membrane covering

Electricity: 3 outlets, light fan

Insulation: Floor-2 layers of 6" Roxul

Wall cavities- 6" Roxul

Ceiling- 2 layers of 6" Roxul