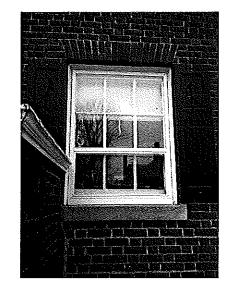

| PROJECT ADDRESS:                                                                                                                                                                                                                                                                                                                                                                     |
|--------------------------------------------------------------------------------------------------------------------------------------------------------------------------------------------------------------------------------------------------------------------------------------------------------------------------------------------------------------------------------------|
| 15 Chadwick St.                                                                                                                                                                                                                                                                                                                                                                      |
| CHART/BLOCK/LOT: 69/c/7+9 (for staff use only)                                                                                                                                                                                                                                                                                                                                       |
| PROJECT DESCRIPTION: Describe below each major component of your project. Describe how the proposed work will impact existing architectural features and/or building materials. If more space is needed, continue on a separate page. Attach drawings, photographs and/or specifications as necessary to fully illustrate your project—see following page for suggested attachments. |
| NEW CONSTRUCTION OF A 14'X14' THREE SEASON SAN PROFIM                                                                                                                                                                                                                                                                                                                                |
| ATTACHED TO THE REAR EXTERIOR WELL OF A RED BRICK                                                                                                                                                                                                                                                                                                                                    |
| RESIDENCE. SUNADOM IS PRIMABLY COMPOSED OF WONDOWS                                                                                                                                                                                                                                                                                                                                   |
| AND HAS A SIMILAR APPEARANCE TO MANY OF THE LARGE RED                                                                                                                                                                                                                                                                                                                                |
| BRICK RESIDENCES IN THE NEIGHBORHOOD, GEE ATLACHED PHOTOS)                                                                                                                                                                                                                                                                                                                           |
| IN ADDITION TO CREATING AN ATTRACTIVE ARCHITECTURAL                                                                                                                                                                                                                                                                                                                                  |
| ELEMENT TO THE RESIDENCE 4HIS SUNDOOM ALSO PROVIDES                                                                                                                                                                                                                                                                                                                                  |
| A MUCH NEEDED EXTERIOR ACCESS TO THE BACK YARD                                                                                                                                                                                                                                                                                                                                       |
| AND PARKING AREA                                                                                                                                                                                                                                                                                                                                                                     |
|                                                                                                                                                                                                                                                                                                                                                                                      |
|                                                                                                                                                                                                                                                                                                                                                                                      |
|                                                                                                                                                                                                                                                                                                                                                                                      |
|                                                                                                                                                                                                                                                                                                                                                                                      |
|                                                                                                                                                                                                                                                                                                                                                                                      |
|                                                                                                                                                                                                                                                                                                                                                                                      |