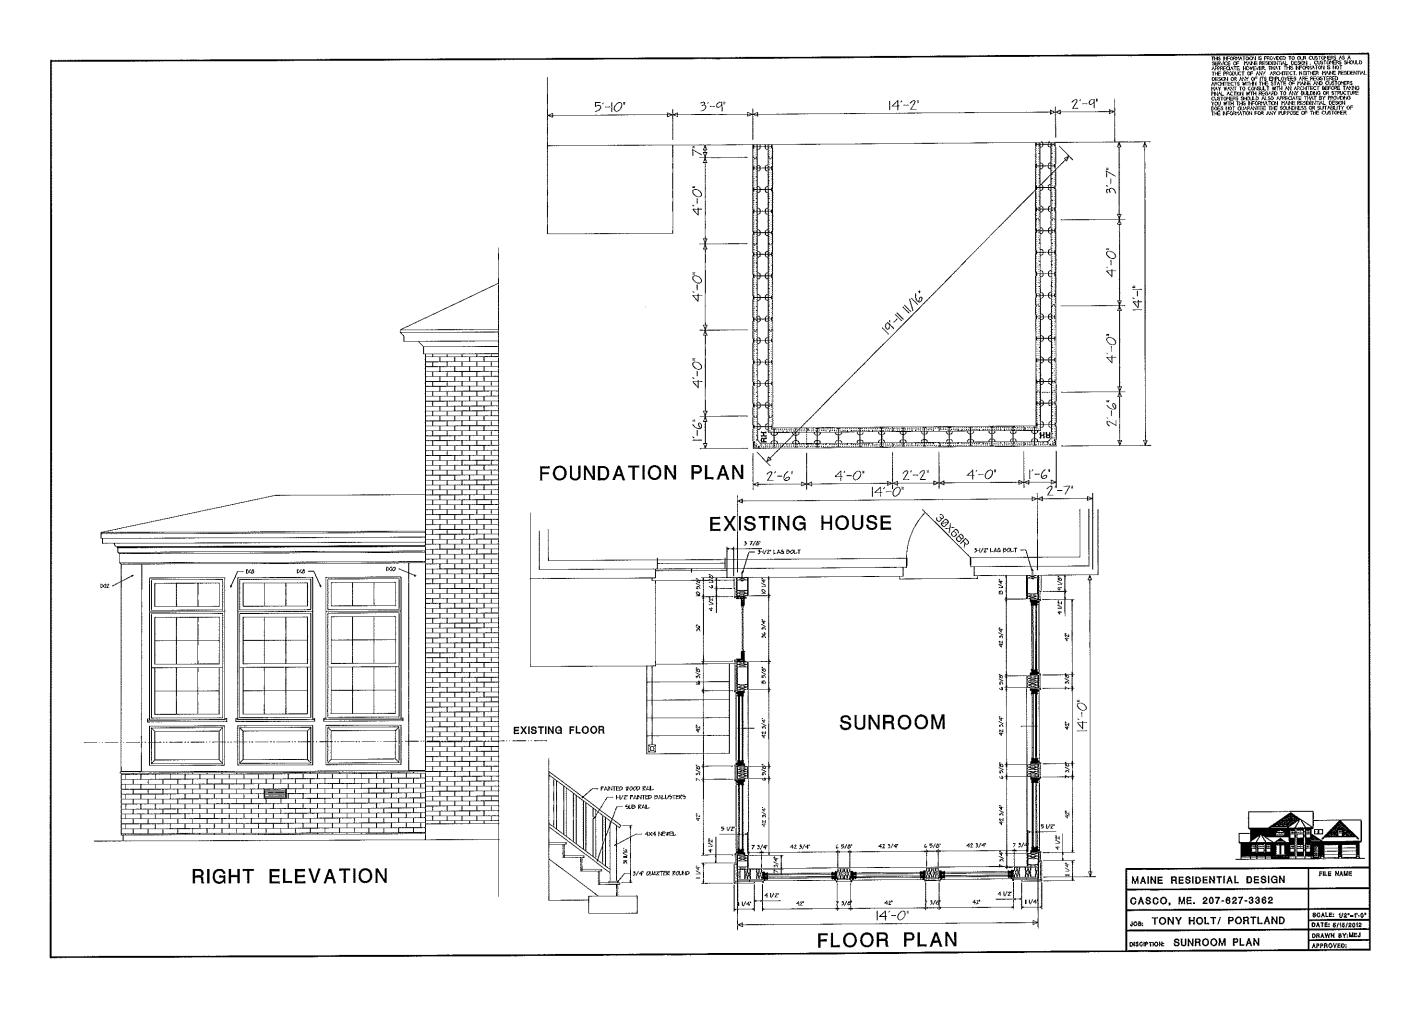

Location: 15 Chadwick St.

Project: new 3 season sunroom to be attached to rear of home

Description: 1 level

14' x 13'8"

3 treat steps to grade

Support structure: 3 concrete filled sauna tubes, 6 x 6 posts, 2 x 10 beam

4 brick posts

2 x 12 joist system, 16 OC

Decking: Advantek

Walls: 2 x 6 framing, 1/2" AC sheathing

Windows: 8 double hung, 9 transom (see Schedule)

Doors: 2-3/0 exterior, 1 to house, 1 to back yard (see Schedule)

Headers: 2 x 10

Flat Roof Rafters: 2 x 12, 16 OC

Roof: Advantek with rubber membrane covering

Electricity: 3 outlets, light fan

Insulation: Floor-2 layers of 6" Roxul

Wall cavities- 6" Roxul

Ceiling- 2 layers of 6" Roxul