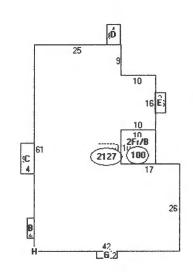

| Descriptor/Area A: 2127 sqft | 2127 |
|------------------------------|------|
| B:<br>12 sqft                | 112  |
| C: OFP<br>36 sqft            | 36   |
| D:MUB<br>24 sqft             | 24   |
| E:2FBAY/B<br>18 sqft         | 18   |
| F: 2Fr/B<br>100 sqft         | 100  |
| G:OFP<br>12 saft             |      |
| H:RG2<br>840 sqft            | 840  |
|                              | 3157 |
|                              | 7121 |
|                              |      |