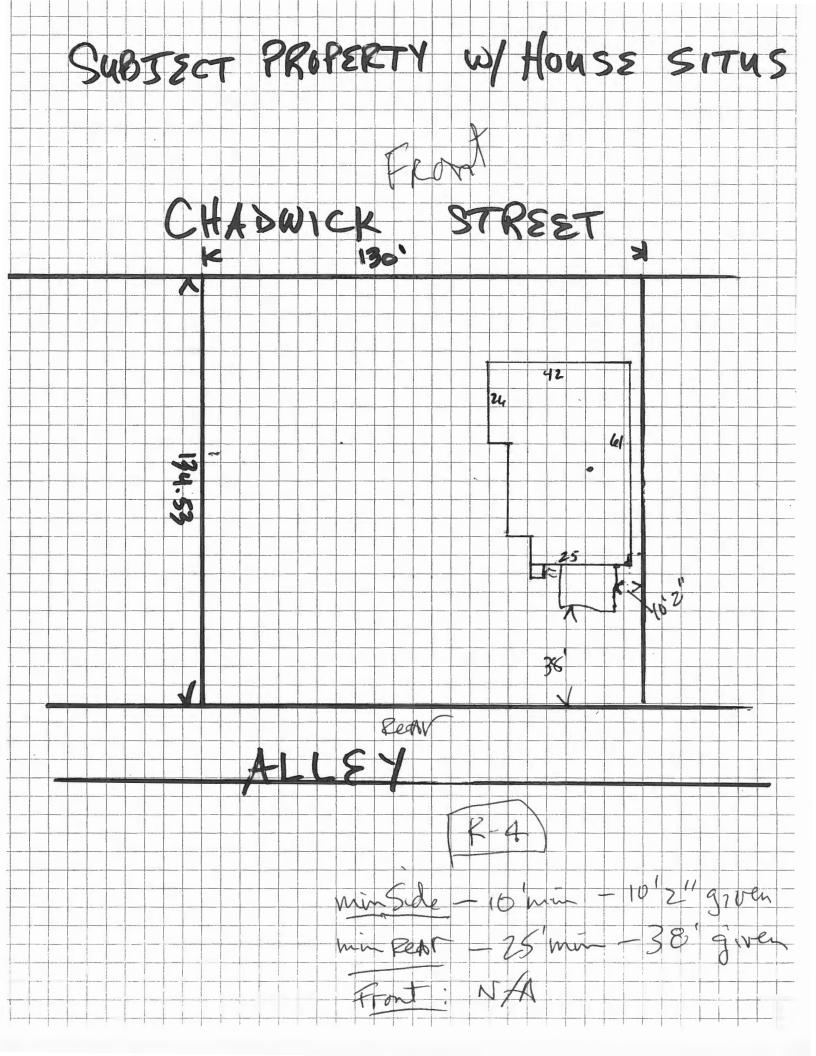

# Zoning

- 1. This permit is being approved on the basis of plans submitted. Any deviations shall require a separate approval before starting that work.
- 2. ANY exterior work requires a separate review and approval thru Historic Preservation. This property is located within an Historic District.
- 3. This property shall remain a single family dwelling. Any change of use shall require a separate permit application for review and approval.
- 4. As discussed during the review process, the property must be clearly identified prior to pouring concrete and compliance with the required setbacks must be established. Due to the proximity of the setbacks of the proposed addition, it may be required to be located by a surveyor.

Location: 15 Chadwick St.

Project: new 3 season sunroom to be attached to rear of home

Description: 1 level

14' x 13'8"

3 treat steps to grade

Support structure: 3 concrete filled sauna tubes, 6 x 6 posts, 2 x 10 beam