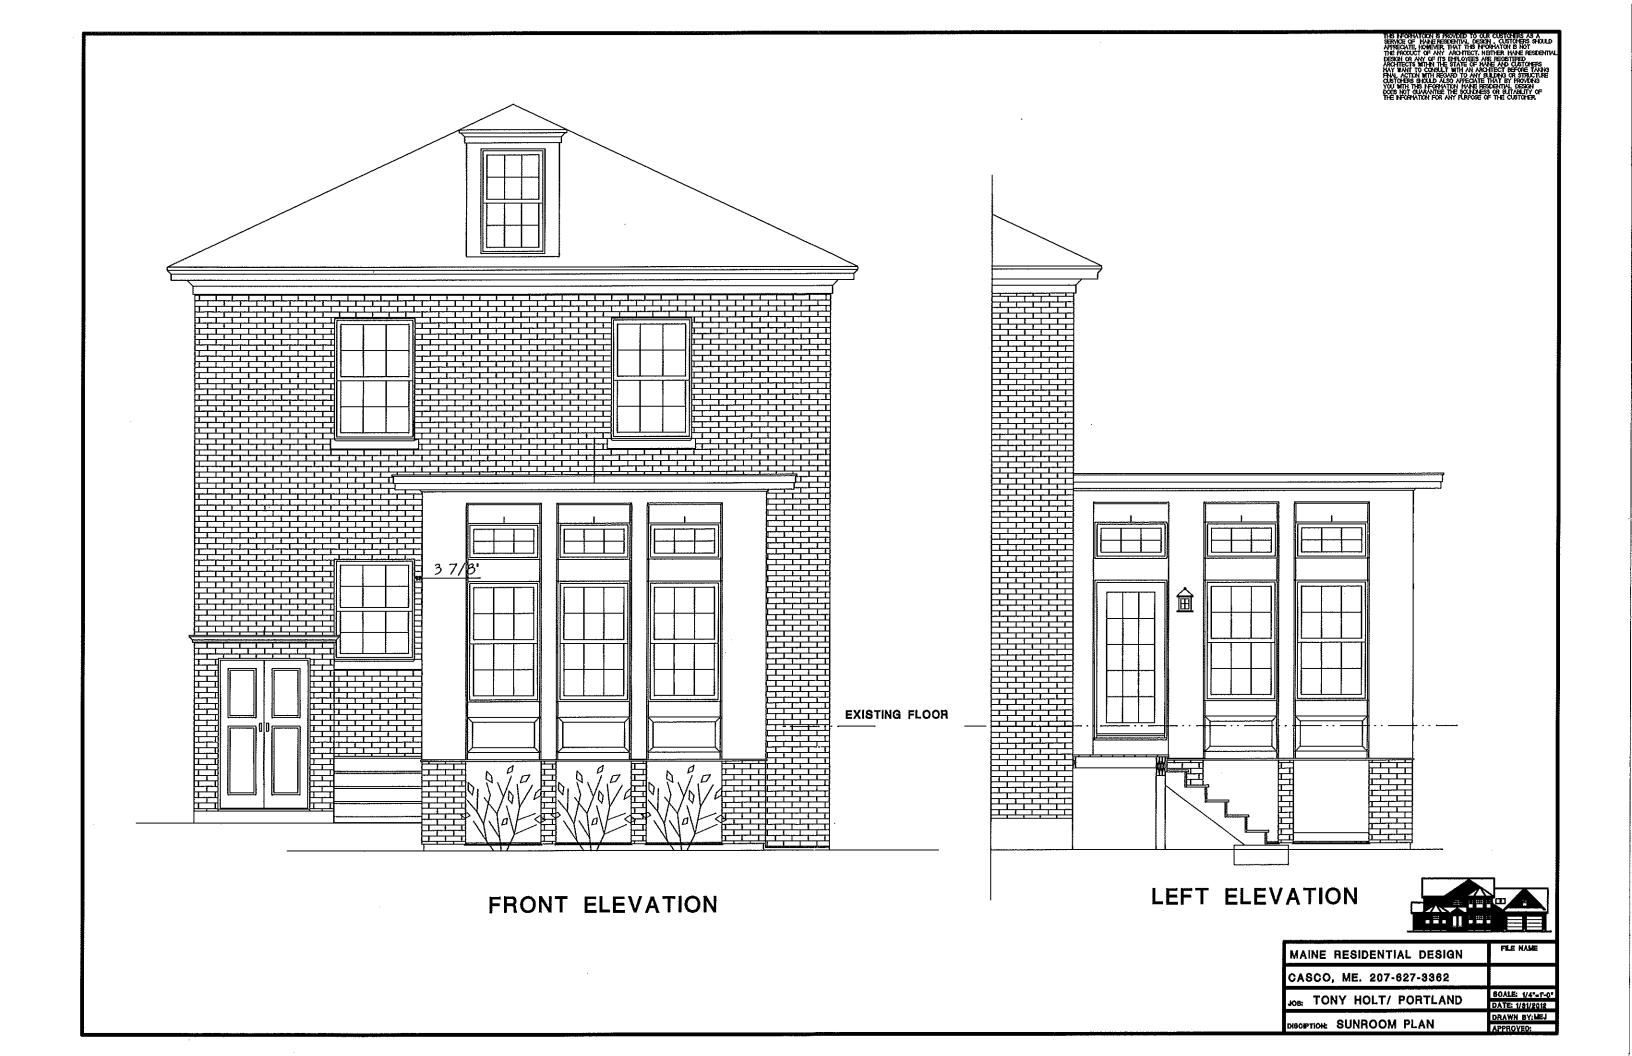

# CITY OF PORTLAND BUILDING PERMIT

This is to certify that CHARLES S MILLER

Located At 15 CHADWICK ST

Job ID: 2012-02-3205-ALTR

CBL: 069- C-007-001

has permission to add a 14 by 14 foot "Sunroom" addition (Single Family Residence).

| PROJECT ADDRESS:                                                                                                                                                                                                                                                                                                                                                                     |
|--------------------------------------------------------------------------------------------------------------------------------------------------------------------------------------------------------------------------------------------------------------------------------------------------------------------------------------------------------------------------------------|
| 15 Chadwick St.                                                                                                                                                                                                                                                                                                                                                                      |
| CHART/BLOCK/LOT: 69/c/7+9 (for staff use only)                                                                                                                                                                                                                                                                                                                                       |
| PROJECT DESCRIPTION: Describe below each major component of your project. Describe how the proposed work will impact existing architectural features and/or building materials. If more space is needed, continue on a separate page. Attach drawings, photographs and/or specifications as necessary to fully illustrate your project—see following page for suggested attachments. |
| NEW CONSTRUCTION OF A 14'X14' THREE SEASON SAN PROFIM                                                                                                                                                                                                                                                                                                                                |
| ATTACHED TO THE REAR EXTERIOR WELL OF A RED BRICK                                                                                                                                                                                                                                                                                                                                    |
| RESIDENCE. SUNADOM IS PRIMABLY COMPOSED OF WONDOWS                                                                                                                                                                                                                                                                                                                                   |
| AND HAS A SIMILAR APPEARANCE TO MANY OF THE LARGE RED                                                                                                                                                                                                                                                                                                                                |
| BRICK RESIDENCES IN THE NEIGHBORHOOD, GEE ATLACHED PHOTOS)                                                                                                                                                                                                                                                                                                                           |
| IN ADDITION TO CREATING AN ATTRACTIVE ARCHITECTURAL                                                                                                                                                                                                                                                                                                                                  |
| ELEMENT TO THE RESIDENCE 4HIS SUNDOOM ALSO PROVIDES                                                                                                                                                                                                                                                                                                                                  |
| A MUCH NEEDED EXTERIOR ACCESS TO THE BACK YARD                                                                                                                                                                                                                                                                                                                                       |
| AND PARKING AREA                                                                                                                                                                                                                                                                                                                                                                     |
|                                                                                                                                                                                                                                                                                                                                                                                      |
|                                                                                                                                                                                                                                                                                                                                                                                      |
|                                                                                                                                                                                                                                                                                                                                                                                      |
|                                                                                                                                                                                                                                                                                                                                                                                      |
|                                                                                                                                                                                                                                                                                                                                                                                      |
|                                                                                                                                                                                                                                                                                                                                                                                      |

Location: 15 Chadwick St.

Project: new 3 season sunroom to be attached to rear of home

Description: 1 level

14' x 13'8"

3 treat steps to grade

Support structure: 3 concrete filled sauna tubes, 6 x 6 posts, 2 x 10 beam

4 brick posts

2 x 12 joist system, 16 OC

Decking: Advantek

Walls: 2 x 6 framing, 1/2" AC sheathing

Windows: 8 double hung, 9 transom (see Schedule)

Doors: 2-3/0 exterior, 1 to house, 1 to back yard (see Schedule)