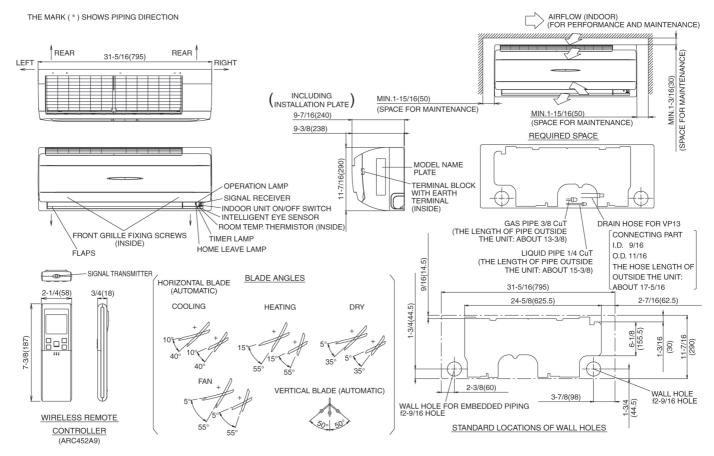

ch):              | 3/8         |
| Max Overcurrent Protection (MOP) (A): |                           | Liquid Pipe Connection (inch):           | 1/4         |
| Dimensions (HxWxD) (in):              | 11-7/16 x 31-5/16 x 9-3/8 | Condensate Connection (inch):            | 11/16       |
| Panel (HxWxD) (in):                   |                           | Sound Pressure (H/M/L) (dBA):            | 44/40/35    |
| Net Weight (lb):                      | 20                        | Sound Power Level (dBA):                 |             |
| Panel Weight (lb):                    |                           | Ext. Static Pressure (Rated/Max) (inWg): | 0.00 / 0.00 |

www.daikinac.com www.daikincomfort.com



Submittal Data Sheet

0.75-Ton Wall Mounted Unit CTXS09HVJU

# **DIMENSIONAL DRAWING**



www.daikinac.com www.daikincomfort.com