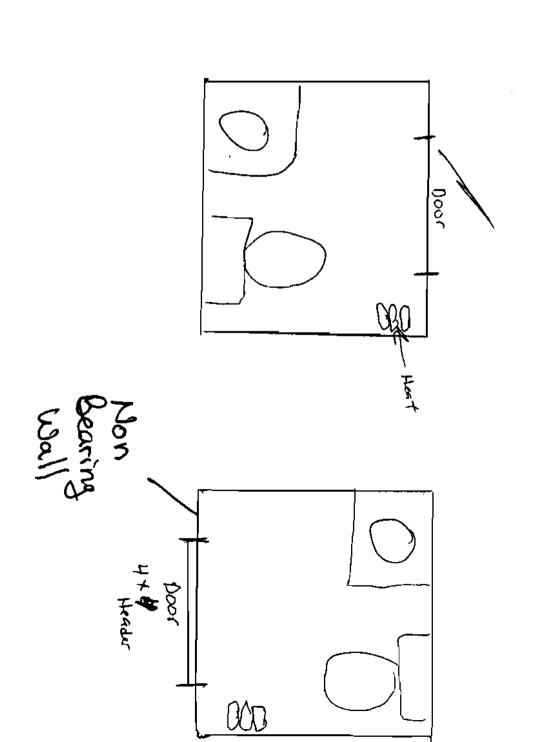

| Location/Address of Construction: 12                                                                                                                                                                                    | Western from.                                                                                                         |                                                        |
|-------------------------------------------------------------------------------------------------------------------------------------------------------------------------------------------------------------------------|-----------------------------------------------------------------------------------------------------------------------|--------------------------------------------------------|
| Total Square Footage of Proposed Structu<br>上 Existing Y60 中 4 25 中 15                                                                                                                                                  | Square Footage of La                                                                                                  | ot                                                     |
| Tax Assessor's Chart, Block & Lot Chart# Block# Lot#                                                                                                                                                                    | Owner:<br>Mark+ Noa Shinderma                                                                                         | Telephone: 773-8717                                    |
| Lessee/Buyer's Name (If Applicable)  Current use: Single Fam: 14.                                                                                                                                                       | Applicant name, address & telephone: Warren S. Finnegen 351 Marg. Nel War Portland, Me. 04/01                         | Cost Of 42,000 Fee: \$                                 |
| If the location is currently vacant, what was Approximately how long has it been vacant Proposed use:  Single Family Project description: Remodel Bath 4x12 Headr in Opening of Contractor's name, address & telephone: | nt:                                                                                                                   | 1 Marginal way                                         |
| Who should we contact when the permit is Mailing address: A sacck Kitch 351 Marginal Portland Me. We will contact you by phone when the permit is before starting and a \$100.00 fee if any work starts before          | s ready: Warren 1. Finnegan he., 1 Way Dy 101 ermit is ready. You must come in a ny work, with a Plan Reviewer. A sto | nd pick up the permit and pp work order will be issued |