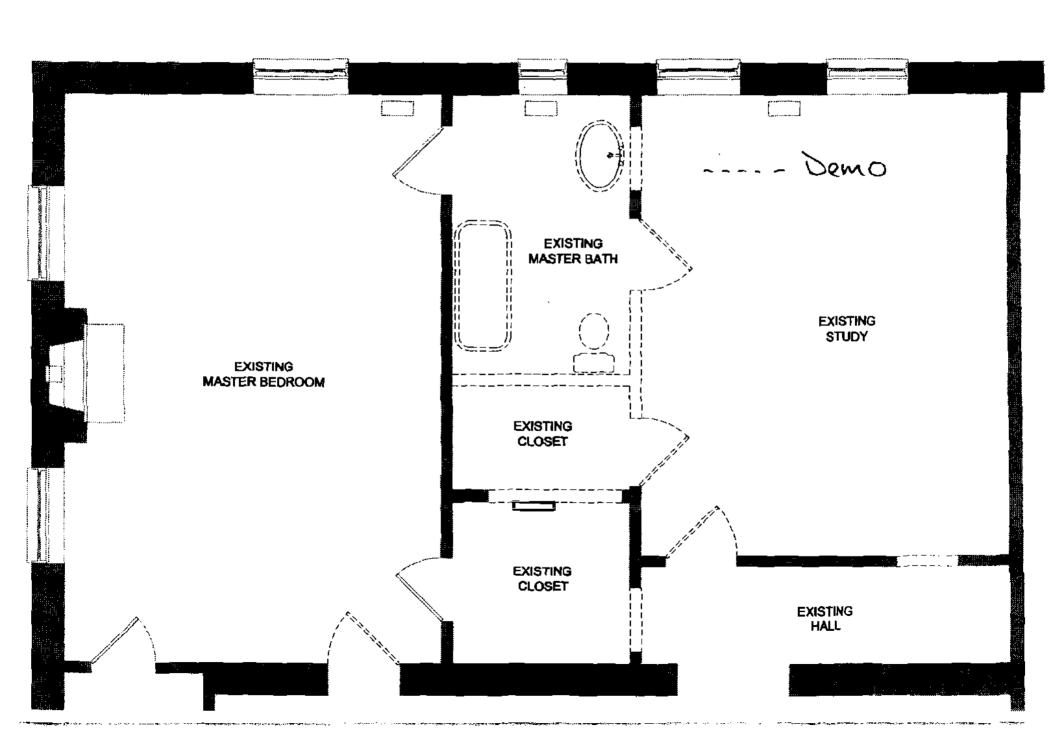

| Location of Construction:                                      | Owner Name:                                          |                       | Owner Address                         | ALTA AF D        | ODTI ARR                                                         |
|----------------------------------------------------------------|------------------------------------------------------|-----------------------|---------------------------------------|------------------|------------------------------------------------------------------|
| 181 Western Promenade                                          | Shinderman N                                         | oa &                  | 181 Western P                         | CHIX-OF P        | ORTLAND.                                                         |
| Business Name:                                                 | Contractor Name                                      |                       | Contractor Addres                     | \$6:             | Phone                                                            |
|                                                                |                                                      | nens - Warren Finnega |                                       | Vay Portland     | 2076504087                                                       |
| Lessee/Buyer's Name                                            | Phone:                                               |                       | Permit Type: Alterations - D          | )wellings        | Zone:                                                            |
| Past Use:                                                      | Proposed Use:                                        |                       | Permit Fee:                           | Cost of Work:    | CEO District:                                                    |
| Single Family                                                  | Single Family                                        |                       | Termit ree.                           |                  | .00 3                                                            |
| <b>-</b>                                                       | \ \ \ \ \ \ \ \ \ \ \ \ \ \ \ \ \ \ \                |                       | FIRE DEPT:                            |                  | NSPECTION:                                                       |
|                                                                |                                                      |                       |                                       |                  | Use Group: Type:                                                 |
|                                                                |                                                      |                       | i                                     |                  | R3 5 <b>5</b><br>Roca 1999                                       |
|                                                                |                                                      |                       | _                                     |                  | RNA 1999                                                         |
| Proposed Project Description:                                  |                                                      | that E. C.            | 1                                     | 1.               | 5 MA 2 101                                                       |
| Expand 2nd II master bat                                       | h and laundry, relocate 1st fl                       | bath fixtures         | Signature: PEDESTRIAN AC              |                  | Signature 4                                                      |
|                                                                |                                                      |                       |                                       |                  | •                                                                |
|                                                                |                                                      |                       | Action: App                           | roved Appro      | wed w/Conditions Denied                                          |
|                                                                |                                                      |                       | Signature:                            |                  | Date:                                                            |
| Permit Taken By:                                               | Date Applied For:                                    |                       | Zonii                                 | ag Approval      | <del></del>                                                      |
| jmb                                                            | 02/19/2003                                           |                       | <del></del>                           |                  |                                                                  |
|                                                                | on does not preclude the                             | Special Zone or Rev   | iews Zo                               | ning Appeal      | Historic Preservation                                            |
| Applicant(s) from mo<br>Federal Rules.                         | ceting applicable State and                          | Shoreland             | \\\\\\\\\\\\\\\\\\\\\\\\\\\\\\\\\\\\\ | ence             | Not in District or Landn                                         |
| <ol> <li>Building permits do septic or electrical w</li> </ol> |                                                      | Wetland WCON          | ☐ Misc                                | ellaneous        | Does Not Require Revie                                           |
|                                                                | void if work is not started of the date of issuance. | ☐ Flood Zone          | ☐ Cond                                | litional Use     | Requires Review                                                  |
| False information ma<br>permit and stop all w                  | y invalidate a building<br>ork                       | Subdivision           | ☐ Interp                              | pretation        | Approved                                                         |
|                                                                |                                                      | Site Plan             | □ Аррг                                | oved             | Approved w/Conditions                                            |
|                                                                |                                                      | Maj Minor MI          | M 🗍 Denie                             | ed               | Denied                                                           |
|                                                                |                                                      | Date: 2 19 03 W       | Date:                                 | <del>_</del> _   | Date: MA 2/19/2                                                  |
|                                                                |                                                      | 1   0                 |                                       | 2                | Ind flow balcon y.                                               |
|                                                                |                                                      |                       |                                       |                  | Than I                                                           |
|                                                                |                                                      |                       |                                       |                  |                                                                  |
|                                                                |                                                      | CERTIFICAT            | TON                                   |                  |                                                                  |
|                                                                |                                                      |                       |                                       |                  | y the owner of record and the                                    |
|                                                                | the owner to make this appl                          |                       |                                       |                  |                                                                  |
|                                                                |                                                      |                       |                                       |                  | cial's authorized representative on of the code(s) applicable is |
| _                                                              | Chief all areas corelect by si                       | on points at any teas | Shaore hour to ellic                  | oree are provisi | on or the coucts, applicable                                     |
| such permit.                                                   | -                                                    |                       |                                       | •                |                                                                  |
|                                                                |                                                      |                       |                                       |                  |                                                                  |

| City of Portland, Maine - Building or Use Permit 389 Congress Street, 04101 Tel: (207) 874-8703, Fax: (207) 874-8  Location of Construction: Owner Name: |                |                       |                    | Permit No:           | Date Applied For:     | CBL:                               |  |
|----------------------------------------------------------------------------------------------------------------------------------------------------------|----------------|-----------------------|--------------------|----------------------|-----------------------|------------------------------------|--|
|                                                                                                                                                          |                |                       |                    | 03-0124              | 02/19/2003            | 069 B005001                        |  |
|                                                                                                                                                          |                |                       |                    | )wner Address:       | <u> </u>              | Phone:                             |  |
| 181 Western Promenade                                                                                                                                    | S              | hinderman Noa &       | _                  | 181 Western Prom     | enade                 | ( ) 773-8717                       |  |
| Business Name:                                                                                                                                           | Co             | ntractor Name:        | <del></del>        | Contractor Address:  |                       | Phone                              |  |
|                                                                                                                                                          | Н              | ancock Kitchens - W   | arren Finnega      | 351 Marginal Way     | Portland              | (207) 650-4087                     |  |
| .essee/Buyer's Name                                                                                                                                      | Ph             | one:                  | l l                | ermit Type:          |                       |                                    |  |
|                                                                                                                                                          |                |                       |                    | Alterations - Dwe    | llings                |                                    |  |
| Proposed Use:                                                                                                                                            |                |                       | Proposed           | Project Description: | <u> </u>              |                                    |  |
| Single Family                                                                                                                                            |                |                       | Expand             | d 2nd fl master bat  | h and laundry, reloc  | ate 1st fl bath fixtures           |  |
| Dept: Zoning Note:                                                                                                                                       | Status: Appr   | roved with Condition  | s Reviewer:        | Jeanine Bourke       | Approval I            | Oate: 02/19/2003<br>Ok to Issue: ☑ |  |
| ANY exterior work req                                                                                                                                    | uires a separa | te review and approv  | al thru Historic I | reservation          |                       | OR to 133te.                       |  |
| <ol><li>This property shall remapproval.</li></ol>                                                                                                       | =              |                       |                    |                      | te permit application | n for review and                   |  |
| <ol><li>This permit is being app<br/>work.</li></ol>                                                                                                     | proved on the  | basis of plans submit | tted. Any deviat   | ions shall require a | separate approval t   | before starting that               |  |
| Dept: Building                                                                                                                                           | Status: Appr   | roved with Condition  | s Reviewer:        | Jeanine Bourke       | Approval D            | Date: 02/19/2003                   |  |
| Note:                                                                                                                                                    |                |                       |                    |                      |                       | Ok to Issue: 🗹                     |  |
| 1) Need to submit design l                                                                                                                               | oad spec on I  | .VI.'s                |                    |                      |                       |                                    |  |

| Location/Address of Construction: 12                                                                                                                                                                                    | Western from.                                                                                                         |                                                        |
|-------------------------------------------------------------------------------------------------------------------------------------------------------------------------------------------------------------------------|-----------------------------------------------------------------------------------------------------------------------|--------------------------------------------------------|
| Total Square Footage of Proposed Structu<br>上 Existing Y60 中 4 25 中 15                                                                                                                                                  | Square Footage of La                                                                                                  | ot                                                     |
| Tax Assessor's Chart, Block & Lot Chart# Block# Lot#                                                                                                                                                                    | Owner:<br>Mark+ Noa Shinderma                                                                                         | Telephone: 773-8717                                    |
| Lessee/Buyer's Name (If Applicable)  Current use: Single Fam: 14.                                                                                                                                                       | Applicant name, address & telephone: Warren S. Finnegen 351 Marg. Nel War Portland, Me. 04/01                         | Cost Of 42,000 Fee: \$                                 |
| If the location is currently vacant, what was Approximately how long has it been vacant Proposed use:  Single Family Project description: Remodel Bath 4x12 Headr in Opening of Contractor's name, address & telephone: | nt:                                                                                                                   | 1 Marginal way                                         |
| Who should we contact when the permit is Mailing address: A sacck Kitch 351 Marginal Portland Me. We will contact you by phone when the permit is before starting and a \$100.00 fee if any work starts before          | s ready: Warren 1. Finnegan he., 1 Way Dy 101 ermit is ready. You must come in a ny work, with a Plan Reviewer. A sto | nd pick up the permit and pp work order will be issued |