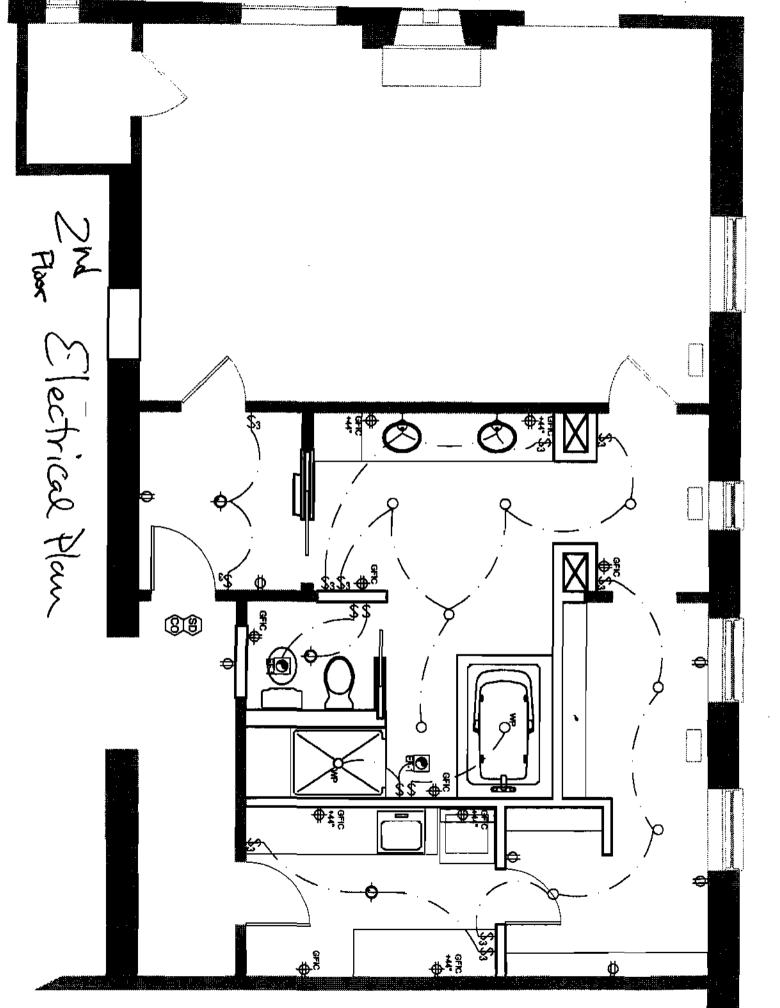

| Location of Construction:                                      | Owner Name:                                          |                       | Owner Address                         | ALTA AF D        | ODTI ARR                                                         |
|----------------------------------------------------------------|------------------------------------------------------|-----------------------|---------------------------------------|------------------|------------------------------------------------------------------|
| 181 Western Promenade                                          | Shinderman N                                         | oa &                  | 181 Western P                         | CHIX-OF P        | ORTLAND.                                                         |
| Business Name:                                                 | Contractor Name                                      |                       | Contractor Addres                     | \$6:             | Phone                                                            |
|                                                                |                                                      | nens - Warren Finnega |                                       | Vay Portland     | 2076504087                                                       |
| Lessee/Buyer's Name                                            | Phone:                                               |                       | Permit Type: Alterations - D          | )wellings        | Zone:                                                            |
| Past Use:                                                      | Proposed Use:                                        |                       | Permit Fee:                           | Cost of Work:    | CEO District:                                                    |
| Single Family                                                  | Single Family                                        |                       | Termit ree.                           |                  | .00 3                                                            |
| <b>-</b>                                                       | \ \ \ \ \ \ \ \ \ \ \ \ \ \ \ \ \ \ \                |                       | FIRE DEPT:                            |                  | NSPECTION:                                                       |
|                                                                |                                                      |                       |                                       |                  | Use Group: Type:                                                 |
|                                                                |                                                      |                       | i                                     |                  | R3 5 <b>5</b><br>Roca 1999                                       |
|                                                                |                                                      |                       | _                                     |                  | RNA 1999                                                         |
| Proposed Project Description:                                  |                                                      | that E. C.            | 1                                     | 1.               | 5 MA 2 101                                                       |
| Expand 2nd II master bat                                       | h and laundry, relocate 1st fl                       | bath fixtures         | Signature: PEDESTRIAN AC              |                  | Signature 4                                                      |
|                                                                |                                                      |                       |                                       |                  | •                                                                |
|                                                                |                                                      |                       | Action: App                           | roved Appro      | wed w/Conditions Denied                                          |
|                                                                |                                                      |                       | Signature:                            |                  | Date:                                                            |
| Permit Taken By:                                               | Date Applied For:                                    |                       | Zonii                                 | ag Approval      | <del></del>                                                      |
| jmb                                                            | 02/19/2003                                           |                       | <del></del>                           |                  |                                                                  |
|                                                                | on does not preclude the                             | Special Zone or Rev   | iews Zo                               | ning Appeal      | Historic Preservation                                            |
| Applicant(s) from mo<br>Federal Rules.                         | ceting applicable State and                          | Shoreland             | \\\\\\\\\\\\\\\\\\\\\\\\\\\\\\\\\\\\\ | ence             | Not in District or Landn                                         |
| <ol> <li>Building permits do septic or electrical w</li> </ol> |                                                      | Wetland WCON          | ☐ Misc                                | ellaneous        | Does Not Require Revie                                           |
|                                                                | void if work is not started of the date of issuance. | ☐ Flood Zone          | ☐ Cond                                | litional Use     | Requires Review                                                  |
| False information ma<br>permit and stop all w                  | y invalidate a building<br>ork                       | Subdivision           | ☐ Interp                              | pretation        | Approved                                                         |
|                                                                |                                                      | Site Plan             | □ Аррг                                | oved             | Approved w/Conditions                                            |
|                                                                |                                                      | Maj Minor MI          | M 🗍 Denie                             | ed               | Denied                                                           |
|                                                                |                                                      | Date: 2 19 03 W       | Date:                                 | <del>_</del> _   | Date: MA 2/19/2                                                  |
|                                                                |                                                      | 1   0                 |                                       | 2                | Ind flow balcon y.                                               |
|                                                                |                                                      |                       |                                       |                  | Than I                                                           |
|                                                                |                                                      |                       |                                       |                  |                                                                  |
|                                                                |                                                      | CERTIFICAT            | TON                                   |                  |                                                                  |
|                                                                |                                                      |                       |                                       |                  | y the owner of record and the                                    |
|                                                                | the owner to make this appl                          |                       |                                       |                  |                                                                  |
|                                                                |                                                      |                       |                                       |                  | cial's authorized representative on of the code(s) applicable is |
| _                                                              | Chief all areas corelect by si                       | on points at any teas | Shaore hour to ellic                  | oree are provisi | on or the coucts, applicable                                     |
| such permit.                                                   | -                                                    |                       |                                       | •                |                                                                  |
|                                                                |                                                      |                       |                                       |                  |                                                                  |

| City of Portland, Maine - Building or Use Permit 389 Congress Street, 04101 Tel: (207) 874-8703, Fax: (207) 874-8  Location of Construction: Owner Name: |                |                       |                    | Permit No:           | Date Applied For:     | CBL:                               |  |
|----------------------------------------------------------------------------------------------------------------------------------------------------------|----------------|-----------------------|--------------------|----------------------|-----------------------|------------------------------------|--|
|                                                                                                                                                          |                |                       |                    | 03-0124              | 02/19/2003            | 069 B005001                        |  |
|                                                                                                                                                          |                |                       |                    | )wner Address:       | <u> </u>              | Phone:                             |  |
| 181 Western Promenade                                                                                                                                    | S              | hinderman Noa &       | _                  | 181 Western Prom     | enade                 | ( ) 773-8717                       |  |
| Business Name:                                                                                                                                           | Co             | ntractor Name:        | <del></del>        | Contractor Address:  |                       | Phone                              |  |
|                                                                                                                                                          | Н              | ancock Kitchens - W   | arren Finnega      | 351 Marginal Way     | Portland              | (207) 650-4087                     |  |
| .essee/Buyer's Name                                                                                                                                      | Ph             | one:                  | l l                | ermit Type:          |                       |                                    |  |
|                                                                                                                                                          |                |                       |                    | Alterations - Dwe    | llings                |                                    |  |
| Proposed Use:                                                                                                                                            |                |                       | Proposed           | Project Description: | <u> </u>              |                                    |  |
| Single Family                                                                                                                                            |                |                       | Expand             | d 2nd fl master bat  | h and laundry, reloc  | ate 1st fl bath fixtures           |  |
| Dept: Zoning Note:                                                                                                                                       | Status: Appr   | roved with Condition  | s Reviewer:        | Jeanine Bourke       | Approval I            | Oate: 02/19/2003<br>Ok to Issue: ☑ |  |
| ANY exterior work req                                                                                                                                    | uires a separa | te review and approv  | al thru Historic I | reservation          |                       | OR to 133te.                       |  |
| <ol><li>This property shall remapproval.</li></ol>                                                                                                       | =              |                       |                    |                      | te permit application | n for review and                   |  |
| <ol><li>This permit is being app<br/>work.</li></ol>                                                                                                     | proved on the  | basis of plans submit | tted. Any deviat   | ions shall require a | separate approval t   | before starting that               |  |
| Dept: Building                                                                                                                                           | Status: Appr   | roved with Condition  | s Reviewer:        | Jeanine Bourke       | Approval D            | Date: 02/19/2003                   |  |
| Note:                                                                                                                                                    |                |                       |                    |                      |                       | Ok to Issue: 🗹                     |  |
| 1) Need to submit design l                                                                                                                               | oad spec on I  | .VI.'s                |                    |                      |                       |                                    |  |

| Location/Address of Construction: 12                                                                                                                                                                                    | Western from.                                                                                                         |                                                        |
|-------------------------------------------------------------------------------------------------------------------------------------------------------------------------------------------------------------------------|-----------------------------------------------------------------------------------------------------------------------|--------------------------------------------------------|
| Total Square Footage of Proposed Structu<br>上 Existing Y60 中 4 25 中 15                                                                                                                                                  | Square Footage of La                                                                                                  | ot                                                     |
| Tax Assessor's Chart, Block & Lot Chart# Block# Lot#                                                                                                                                                                    | Owner:<br>Mark+ Noa Shinderma                                                                                         | Telephone: 773-8717                                    |
| Lessee/Buyer's Name (If Applicable)  Current use: Single Fam: 14.                                                                                                                                                       | Applicant name, address & telephone: Warren S. Finnegen 351 Marg. Nel War Portland, Me. 04/01                         | Cost Of 42,000 Fee: \$                                 |
| If the location is currently vacant, what was Approximately how long has it been vacant Proposed use:  Single Family Project description: Remodel Bath 4x12 Headr in Opening of Contractor's name, address & telephone: | nt:                                                                                                                   | 1 Marginal way                                         |
| Who should we contact when the permit is Mailing address: A sacck Kitch 351 Marginal Portland Me. We will contact you by phone when the permit is before starting and a \$100.00 fee if any work starts before          | s ready: Warren 1. Finnegan he., 1 Way Dy 101 ermit is ready. You must come in a ny work, with a Plan Reviewer. A sto | nd pick up the permit and pp work order will be issued |