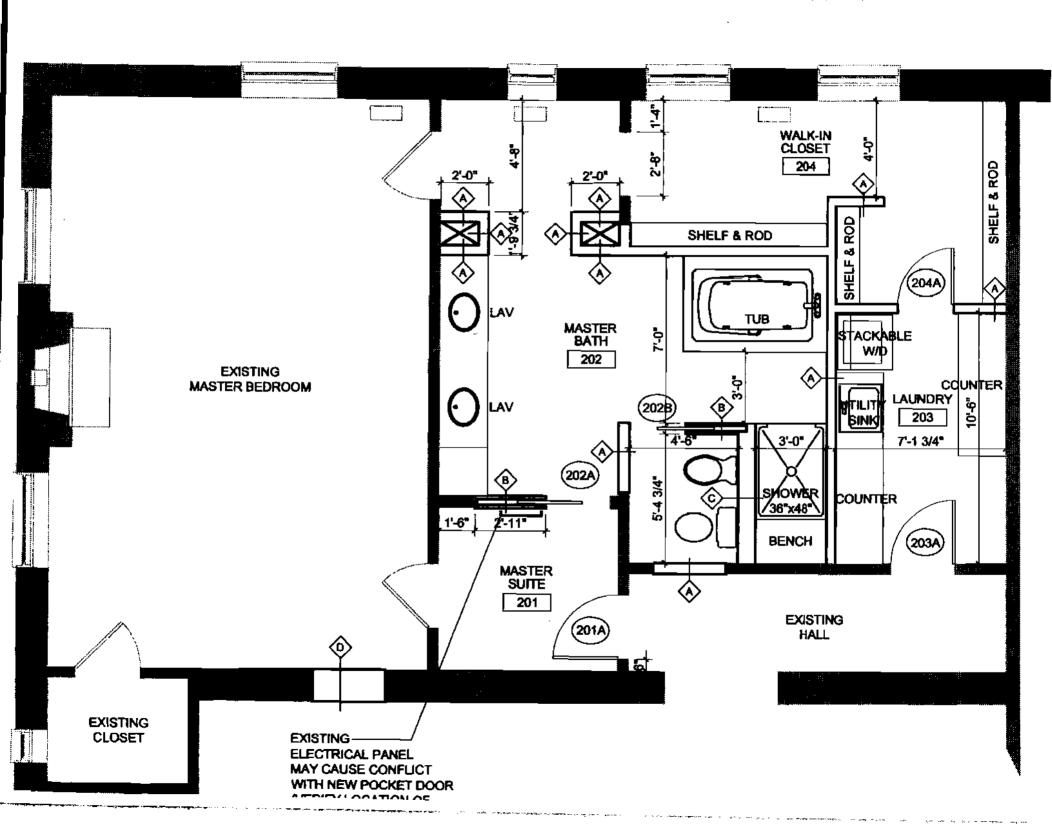

| Location of Construction:                                      | Owner Name:                                          |                       | Owner Address                         | ALTA AF D        | ODTI ARR                                                         |
|----------------------------------------------------------------|------------------------------------------------------|-----------------------|---------------------------------------|------------------|------------------------------------------------------------------|
| 181 Western Promenade                                          | Shinderman N                                         | oa &                  | 181 Western P                         | CHIX-OF P        | ORTLAND.                                                         |
| Business Name:                                                 | Contractor Name                                      |                       | Contractor Addres                     | \$6:             | Phone                                                            |
|                                                                |                                                      | nens - Warren Finnega |                                       | Vay Portland     | 2076504087                                                       |
| Lessee/Buyer's Name                                            | Phone:                                               |                       | Permit Type: Alterations - D          | )wellings        | Zone:                                                            |
| Past Use:                                                      | Proposed Use:                                        |                       | Permit Fee:                           | Cost of Work:    | CEO District:                                                    |
| Single Family                                                  | Single Family                                        |                       | Termit ree.                           |                  | .00 3                                                            |
| <b>-</b>                                                       | \ \ \ \ \ \ \ \ \ \ \ \ \ \ \ \ \ \ \                |                       | FIRE DEPT:                            |                  | NSPECTION:                                                       |
|                                                                |                                                      |                       |                                       |                  | Use Group: Type:                                                 |
|                                                                |                                                      |                       | i                                     |                  | R3 5 <b>5</b><br>Roca 1999                                       |
|                                                                |                                                      |                       | _                                     |                  | RNA 1999                                                         |
| Proposed Project Description:                                  |                                                      | that E. C.            | 1                                     | 1.               | 5 MA 2 101                                                       |
| Expand 2nd II master bat                                       | h and laundry, relocate 1st fl                       | bath fixtures         | Signature: PEDESTRIAN AC              |                  | Signature 4                                                      |
|                                                                |                                                      |                       |                                       |                  | •                                                                |
|                                                                |                                                      |                       | Action: App                           | roved Appro      | wed w/Conditions Denied                                          |
|                                                                |                                                      |                       | Signature:                            |                  | Date:                                                            |
| Permit Taken By:                                               | Date Applied For:                                    |                       | Zonii                                 | ag Approval      | <del></del>                                                      |
| jmb                                                            | 02/19/2003                                           |                       | <del></del>                           |                  |                                                                  |
|                                                                | on does not preclude the                             | Special Zone or Rev   | iews Zo                               | ning Appeal      | Historic Preservation                                            |
| Applicant(s) from mo<br>Federal Rules.                         | ceting applicable State and                          | Shoreland             | \\\\\\\\\\\\\\\\\\\\\\\\\\\\\\\\\\\\\ | ence             | Not in District or Landn                                         |
| <ol> <li>Building permits do septic or electrical w</li> </ol> |                                                      | Wetland WCON          | ☐ Misc                                | ellaneous        | Does Not Require Revie                                           |
|                                                                | void if work is not started of the date of issuance. | ☐ Flood Zone          | ☐ Cond                                | litional Use     | Requires Review                                                  |
| False information ma<br>permit and stop all w                  | y invalidate a building<br>ork                       | Subdivision           | ☐ Interp                              | pretation        | Approved                                                         |
|                                                                |                                                      | Site Plan             | □ Аррг                                | oved             | Approved w/Conditions                                            |
|                                                                |                                                      | Maj Minor MI          | M 🗍 Denie                             | ed               | Denied                                                           |
|                                                                |                                                      | Date: 2 19 03 W       | Date:                                 | <del>_</del> _   | Date: MA 2/19/2                                                  |
|                                                                |                                                      | 1   0                 |                                       | 2                | Ind flow balcon y.                                               |
|                                                                |                                                      |                       |                                       |                  | Than I                                                           |
|                                                                |                                                      |                       |                                       |                  |                                                                  |
|                                                                |                                                      | CERTIFICAT            | TON                                   |                  |                                                                  |
|                                                                |                                                      |                       |                                       |                  | y the owner of record and the                                    |
|                                                                | the owner to make this appl                          |                       |                                       |                  |                                                                  |
|                                                                |                                                      |                       |                                       |                  | cial's authorized representative on of the code(s) applicable is |
| _                                                              | Chief all areas corelect by si                       | on points at any teas | Shaore hour to ellic                  | oree are provisi | on or the coucts, applicable                                     |
| such permit.                                                   | -                                                    |                       |                                       | •                |                                                                  |
|                                                                |                                                      |                       |                                       |                  |                                                                  |

| City of Portland, Maine - Building or Use Permit 389 Congress Street, 04101 Tel: (207) 874-8703, Fax: (207) 874-8  Location of Construction: Owner Name: |                |                       |                    | Permit No:           | Date Applied For:     | CBL:                               |  |
|----------------------------------------------------------------------------------------------------------------------------------------------------------|----------------|-----------------------|--------------------|----------------------|-----------------------|------------------------------------|--|
|                                                                                                                                                          |                |                       |                    | 03-0124              | 02/19/2003            | 069 B005001                        |  |
|                                                                                                                                                          |                |                       |                    | )wner Address:       | <u> </u>              | Phone:                             |  |
| 181 Western Promenade                                                                                                                                    | S              | hinderman Noa &       | _                  | 181 Western Prom     | enade                 | ( ) 773-8717                       |  |
| Business Name:                                                                                                                                           | Co             | ntractor Name:        | <del></del>        | Contractor Address:  |                       | Phone                              |  |
|                                                                                                                                                          | Н              | ancock Kitchens - W   | arren Finnega      | 351 Marginal Way     | Portland              | (207) 650-4087                     |  |
| .essee/Buyer's Name                                                                                                                                      | Ph             | one:                  | l l                | ermit Type:          |                       |                                    |  |
|                                                                                                                                                          |                |                       |                    | Alterations - Dwe    | llings                |                                    |  |
| Proposed Use:                                                                                                                                            |                |                       | Proposed           | Project Description: | <u> </u>              |                                    |  |
| Single Family                                                                                                                                            |                |                       | Expand             | d 2nd fl master bat  | h and laundry, reloc  | ate 1st fl bath fixtures           |  |
| Dept: Zoning Note:                                                                                                                                       | Status: Appr   | roved with Condition  | s Reviewer:        | Jeanine Bourke       | Approval I            | Oate: 02/19/2003<br>Ok to Issue: ☑ |  |
| ANY exterior work req                                                                                                                                    | uires a separa | te review and approv  | al thru Historic I | reservation          |                       | OR to 133te.                       |  |
| <ol><li>This property shall remapproval.</li></ol>                                                                                                       | =              |                       |                    |                      | te permit application | n for review and                   |  |
| <ol><li>This permit is being app<br/>work.</li></ol>                                                                                                     | proved on the  | basis of plans submit | tted. Any deviat   | ions shall require a | separate approval t   | before starting that               |  |
| Dept: Building                                                                                                                                           | Status: Appr   | roved with Condition  | s Reviewer:        | Jeanine Bourke       | Approval D            | Date: 02/19/2003                   |  |
| Note:                                                                                                                                                    |                |                       |                    |                      |                       | Ok to Issue: 🗹                     |  |
| 1) Need to submit design l                                                                                                                               | oad spec on I  | .VI.'s                |                    |                      |                       |                                    |  |

| Location/Address of Construction: 12                                                                                                                                                                                    | Western from.                                                                                                         |                                                        |
|-------------------------------------------------------------------------------------------------------------------------------------------------------------------------------------------------------------------------|-----------------------------------------------------------------------------------------------------------------------|--------------------------------------------------------|
| Total Square Footage of Proposed Structu<br>上 Existing Y60 中 4 25 中 15                                                                                                                                                  | Square Footage of La                                                                                                  | ot                                                     |
| Tax Assessor's Chart, Block & Lot Chart# Block# Lot#                                                                                                                                                                    | Owner:<br>Mark+ Noa Shinderma                                                                                         | Telephone: 773-8717                                    |
| Lessee/Buyer's Name (If Applicable)  Current use: Single Fam: 14.                                                                                                                                                       | Applicant name, address & telephone: Warren S. Finnegen 351 Marg. Nel War Portland, Me. 04/01                         | Cost Of 42,000 Fee: \$                                 |
| If the location is currently vacant, what was Approximately how long has it been vacant Proposed use:  Single Family Project description: Remodel Bath 4x12 Headr in Opening of Contractor's name, address & telephone: | nt:                                                                                                                   | 1 Marginal way                                         |
| Who should we contact when the permit is Mailing address: A sacck Kitch 351 Marginal Portland Me. We will contact you by phone when the permit is before starting and a \$100.00 fee if any work starts before          | s ready: Warren 1. Finnegan he., 1 Way Dy 101 ermit is ready. You must come in a ny work, with a Plan Reviewer. A sto | nd pick up the permit and pp work order will be issued |