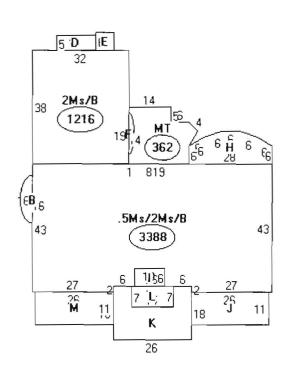

|    | <u>Des</u>  | CI      |
|----|-------------|---------|
| A: | .5M:<br>338 | s/<br>B |
| В: | M8/<br>44 s | 8<br>q  |
| C: | 2Ms<br>121  | /I<br>6 |
| D: | WD<br>65 s  | q       |
| E: | 36 s        | 3<br>q  |
| F٠ | 2sM<br>18 s | 8<br>q  |
| G. | MT<br>362   | s       |
| H: | 1Ms<br>281  | /I<br>s |
| l: | N/A<br>60 s | q       |
| J: | MT<br>286   | s       |
| K: | UA/<br>370  | s<br>0  |
| ı  | 114.1       | ^       |

#### Picture and Sketch

Picture

Sketch