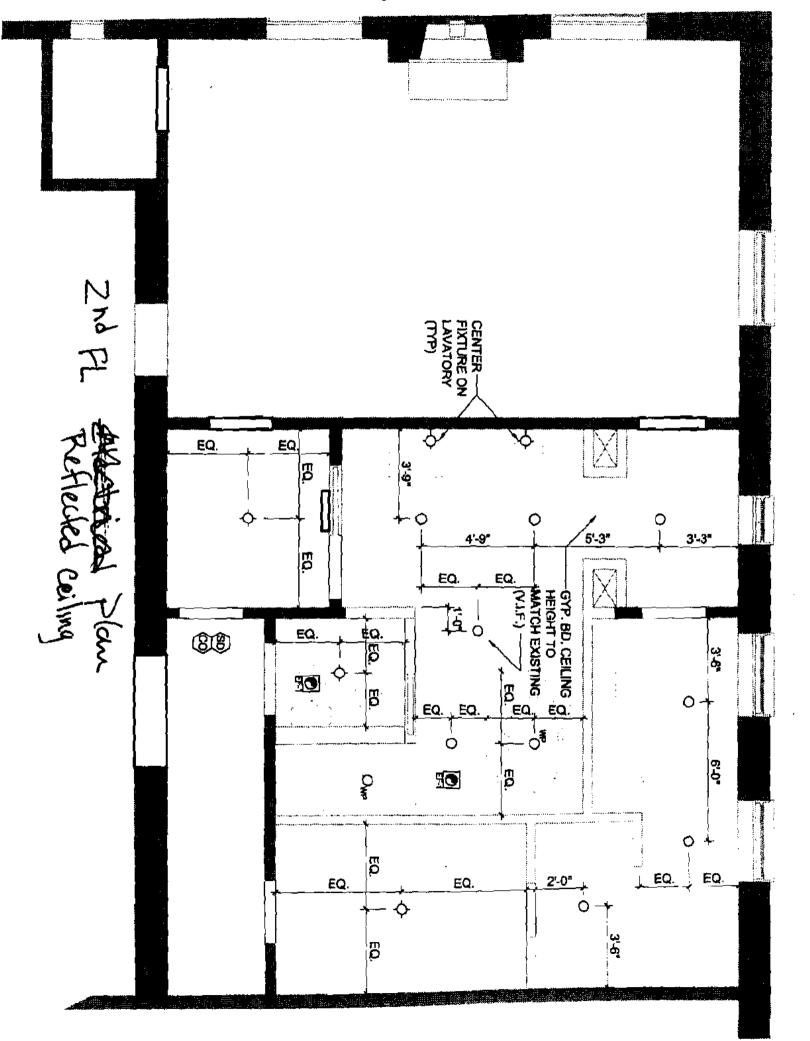

| Location of Construction:                                      | Owner Name:                                          |                       | Owner Address                         | ALTA AF D        | ODTI ARR                                                         |
|----------------------------------------------------------------|------------------------------------------------------|-----------------------|---------------------------------------|------------------|------------------------------------------------------------------|
| 181 Western Promenade                                          | Shinderman N                                         | oa &                  | 181 Western P                         | CHIX-OF P        | ORTLAND.                                                         |
| Business Name:                                                 | Contractor Name                                      |                       | Contractor Addres                     | \$6:             | Phone                                                            |
|                                                                |                                                      | nens - Warren Finnega |                                       | Vay Portland     | 2076504087                                                       |
| Lessee/Buyer's Name                                            | Phone:                                               |                       | Permit Type: Alterations - D          | )wellings        | Zone:                                                            |
| Past Use:                                                      | Proposed Use:                                        |                       | Permit Fee:                           | Cost of Work:    | CEO District:                                                    |
| Single Family                                                  | Single Family                                        |                       | Termit ree.                           |                  | .00 3                                                            |
| <b>-</b>                                                       | \ \ \ \ \ \ \ \ \ \ \ \ \ \ \ \ \ \ \                |                       | FIRE DEPT:                            |                  | NSPECTION:                                                       |
|                                                                |                                                      |                       |                                       |                  | Use Group: Type:                                                 |
|                                                                |                                                      |                       | i                                     |                  | R3 5 <b>5</b><br>Roca 1999                                       |
|                                                                |                                                      |                       | _                                     |                  | RNA 1999                                                         |
| Proposed Project Description:                                  |                                                      | that E. C.            | 1                                     | 1.               | 5 MA 2 101                                                       |
| Expand 2nd II master bat                                       | h and laundry, relocate 1st fl                       | bath fixtures         | Signature: PEDESTRIAN AC              |                  | Signature 4                                                      |
|                                                                |                                                      |                       |                                       |                  | •                                                                |
|                                                                |                                                      |                       | Action: App                           | roved Appro      | wed w/Conditions Denied                                          |
|                                                                |                                                      |                       | Signature:                            |                  | Date:                                                            |
| Permit Taken By:                                               | Date Applied For:                                    |                       | Zonii                                 | ag Approval      | <del></del>                                                      |
| jmb                                                            | 02/19/2003                                           |                       | <del></del>                           |                  |                                                                  |
|                                                                | on does not preclude the                             | Special Zone or Rev   | iews Zo                               | ning Appeal      | Historic Preservation                                            |
| Applicant(s) from mo<br>Federal Rules.                         | ceting applicable State and                          | Shoreland             | \\\\\\\\\\\\\\\\\\\\\\\\\\\\\\\\\\\\\ | ence             | Not in District or Landn                                         |
| <ol> <li>Building permits do septic or electrical w</li> </ol> |                                                      | Wetland WCON          | ☐ Misc                                | ellaneous        | Does Not Require Revie                                           |
|                                                                | void if work is not started of the date of issuance. | ☐ Flood Zone          | ☐ Cond                                | litional Use     | Requires Review                                                  |
| False information ma<br>permit and stop all w                  | y invalidate a building<br>ork                       | Subdivision           | ☐ Interp                              | pretation        | Approved                                                         |
|                                                                |                                                      | Site Plan             | □ Аррг                                | oved             | Approved w/Conditions                                            |
|                                                                |                                                      | Maj Minor MI          | M 🗍 Denie                             | ed               | Denied                                                           |
|                                                                |                                                      | Date: 2 19 03 W       | Date:                                 | <del>_</del> _   | Date: MA 2/19/2                                                  |
|                                                                |                                                      | 1   0                 |                                       | 2                | Ind flow balcon y.                                               |
|                                                                |                                                      |                       |                                       |                  | Than I                                                           |
|                                                                |                                                      |                       |                                       |                  |                                                                  |
|                                                                |                                                      | CERTIFICAT            | TON                                   |                  |                                                                  |
|                                                                |                                                      |                       |                                       |                  | y the owner of record and the                                    |
|                                                                | the owner to make this appl                          |                       |                                       |                  |                                                                  |
|                                                                |                                                      |                       |                                       |                  | cial's authorized representative on of the code(s) applicable is |
| _                                                              | Chief all areas corelect by si                       | on points at any teas | Shaore hour to ellic                  | oree are provisi | on or the coucts, applicable                                     |
| such permit.                                                   | -                                                    |                       |                                       | •                |                                                                  |
|                                                                |                                                      |                       |                                       |                  |                                                                  |

| City of Portland, Maine - Building or Use Permit 389 Congress Street, 04101 Tel: (207) 874-8703, Fax: (207) 874-8  Location of Construction: Owner Name: |                |                       |                    | Permit No:           | Date Applied For:     | CBL:                               |  |
|----------------------------------------------------------------------------------------------------------------------------------------------------------|----------------|-----------------------|--------------------|----------------------|-----------------------|------------------------------------|--|
|                                                                                                                                                          |                |                       |                    | 03-0124              | 02/19/2003            | 069 B005001                        |  |
|                                                                                                                                                          |                |                       |                    | )wner Address:       | <u> </u>              | Phone:                             |  |
| 181 Western Promenade                                                                                                                                    | S              | hinderman Noa &       | _                  | 181 Western Prom     | enade                 | ( ) 773-8717                       |  |
| Business Name:                                                                                                                                           | Co             | ntractor Name:        | <del></del>        | Contractor Address:  |                       | Phone                              |  |
|                                                                                                                                                          | Н              | ancock Kitchens - W   | arren Finnega      | 351 Marginal Way     | Portland              | (207) 650-4087                     |  |
| .essee/Buyer's Name                                                                                                                                      | Ph             | one:                  | l l                | ermit Type:          |                       |                                    |  |
|                                                                                                                                                          |                |                       |                    | Alterations - Dwe    | llings                |                                    |  |
| Proposed Use:                                                                                                                                            |                |                       | Proposed           | Project Description: | <u> </u>              |                                    |  |
| Single Family                                                                                                                                            |                |                       | Expand             | d 2nd fl master bat  | h and laundry, reloc  | ate 1st fl bath fixtures           |  |
| Dept: Zoning Note:                                                                                                                                       | Status: Appr   | roved with Condition  | s Reviewer:        | Jeanine Bourke       | Approval I            | Oate: 02/19/2003<br>Ok to Issue: ☑ |  |
| ANY exterior work req                                                                                                                                    | uires a separa | te review and approv  | al thru Historic I | reservation          |                       | OR to 133te.                       |  |
| <ol><li>This property shall remapproval.</li></ol>                                                                                                       | =              |                       |                    |                      | te permit application | n for review and                   |  |
| <ol><li>This permit is being app<br/>work.</li></ol>                                                                                                     | proved on the  | basis of plans submit | tted. Any deviat   | ions shall require a | separate approval t   | before starting that               |  |
| Dept: Building                                                                                                                                           | Status: Appr   | roved with Condition  | s Reviewer:        | Jeanine Bourke       | Approval D            | Date: 02/19/2003                   |  |
| Note:                                                                                                                                                    |                |                       |                    |                      |                       | Ok to Issue: 🗹                     |  |
| 1) Need to submit design l                                                                                                                               | oad spec on I  | .VI.'s                |                    |                      |                       |                                    |  |

| Location/Address of Construction: 12                                                                                                                                                                                    | Western from.                                                                                                         |                                                        |
|-------------------------------------------------------------------------------------------------------------------------------------------------------------------------------------------------------------------------|-----------------------------------------------------------------------------------------------------------------------|--------------------------------------------------------|
| Total Square Footage of Proposed Structu<br>上 Existing Y60 中 4 25 中 15                                                                                                                                                  | Square Footage of La                                                                                                  | ot                                                     |
| Tax Assessor's Chart, Block & Lot Chart# Block# Lot#                                                                                                                                                                    | Owner:<br>Mark+ Noa Shinderma                                                                                         | Telephone: 773-8717                                    |
| Lessee/Buyer's Name (If Applicable)  Current use: Single Fam: 14.                                                                                                                                                       | Applicant name, address & telephone: Warren S. Finnegen 351 Marg. Nel War Portland, Me. 04/01                         | Cost Of 42,000 Fee: \$                                 |
| If the location is currently vacant, what was Approximately how long has it been vacant Proposed use:  Single Family Project description: Remodel Bath 4x12 Headr in Opening of Contractor's name, address & telephone: | nt:                                                                                                                   | 1 Marginal way                                         |
| Who should we contact when the permit is Mailing address: A sacck Kitch 351 Marginal Portland Me. We will contact you by phone when the permit is before starting and a \$100.00 fee if any work starts before          | s ready: Warren 1. Finnegan he., 1 Way Dy 101 ermit is ready. You must come in a ny work, with a Plan Reviewer. A sto | nd pick up the permit and pp work order will be issued |