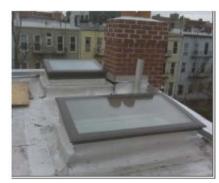

Attached are two images of the skylight.

Curb Mount Fixed

Curb Mount (Fixed) - Glass

(CMF)