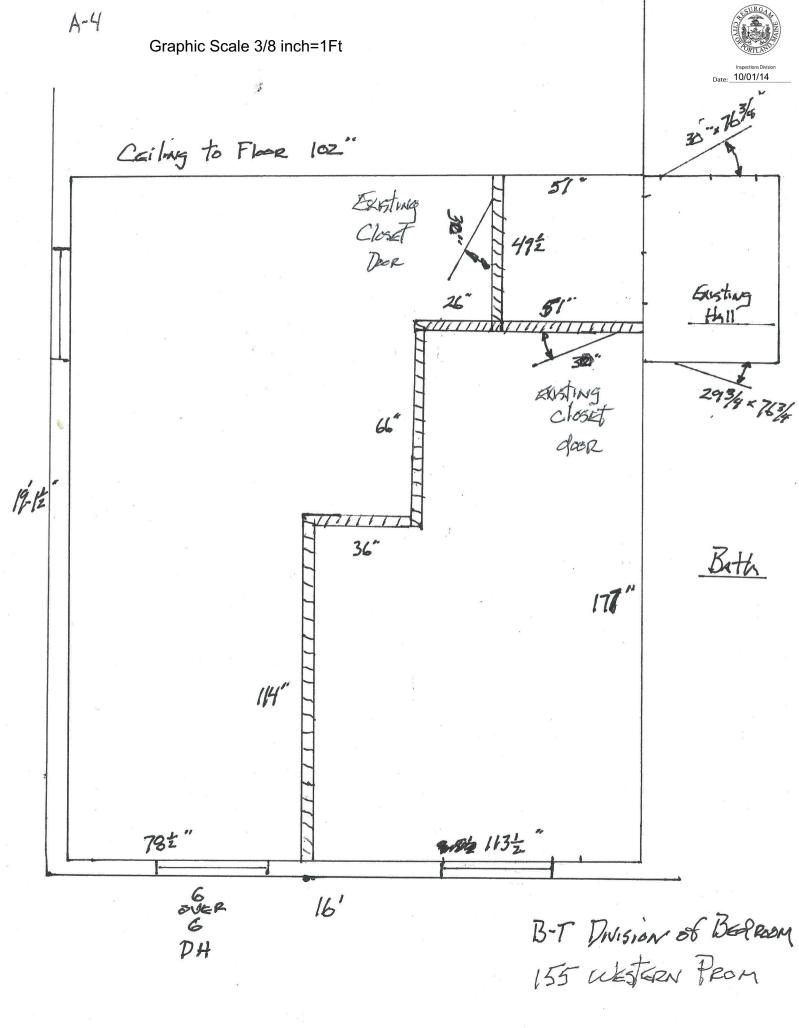

A-5 4X6 HEADER 3.2×4 102" 16 oc 2-2×4->

Date: 10/01/14

B-T PARTITION 155 NESTERN PROM