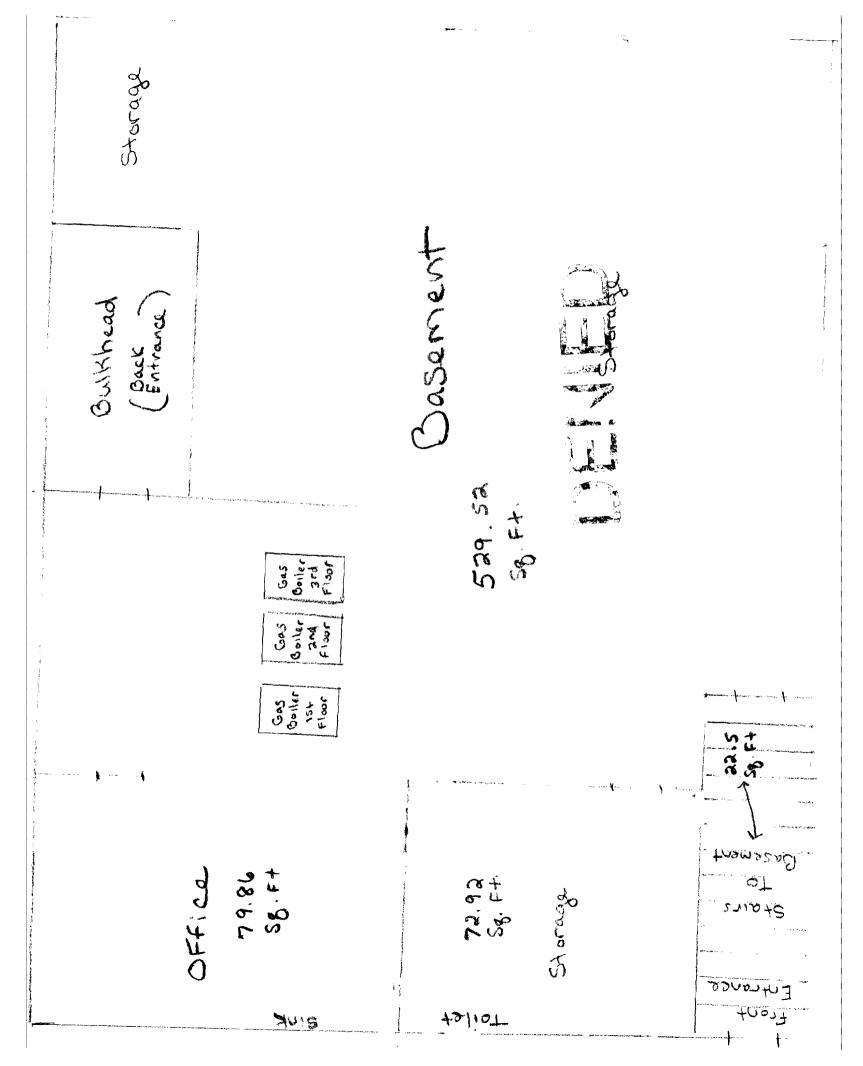

LEGALIZATION OF NONCONFORMING DWELLING UNITS Section 14-391 - In effect March 24, 2004

| $\mathcal{H}$                                                                                                                                                                                                                                                                                                                                                                                                                                             |
|-----------------------------------------------------------------------------------------------------------------------------------------------------------------------------------------------------------------------------------------------------------------------------------------------------------------------------------------------------------------------------------------------------------------------------------------------------------|
| ch 499 750,00                                                                                                                                                                                                                                                                                                                                                                                                                                             |
| Location/Address of Legalization: 158 St. John St. Portland, ME 04102                                                                                                                                                                                                                                                                                                                                                                                     |
| Tax Assessor's Chart, Block & Lot Chart# Block# Lot# Address:  Chart# Chart# Chart# Curlew Telephone: 450-9623                                                                                                                                                                                                                                                                                                                                            |
| Contact name, address & telephone if different than above:  Sherrie Curtent (450-9623)  7 Summer Field Lane  Scarborough, ME 04074  S300 per legalized unit & \$75 per Cof 0                                                                                                                                                                                                                                                                              |
| Current # of legal D.U.   Lunit plus To be legalized: 2 Total bldg. units: 3 units plus office                                                                                                                                                                                                                                                                                                                                                            |
| Attach evidence that each requested unit to be legalized existed as of 4/1/95:  List evidence that you are submitting:  Affidavits From all tenants that have lived in  those units (15+ 23rd Floor) Since 4/1/95.                                                                                                                                                                                                                                        |
| 7 NOSE (1017 \$ 5 4 FROOT) SINCE 1/11/13.                                                                                                                                                                                                                                                                                                                                                                                                                 |
| Attach evidence that the current owner/applicant neither constructed nor established the non-conforming dwelling units to be legalized: List evidence that you are submitting:                                                                                                                                                                                                                                                                            |
| Work was all completed before we bought it.  There were people living on the 1st and 3rd Floors that were on Portland Housing and the person on the 3rd Flis on Portland Housing and has been inspected the Po                                                                                                                                                                                                                                            |
| I hereby certify that I am the Owner of record of the above property, or that the owner of record authorizes the proposed work and that I have been authorized by the owner to make this application as his/her authorized agent. I agree to conform to all applicable laws of this jurisdiction.  In addition, if a permit for work described in this application is issued. I certify that the Code Official's authorized representative shall have the |