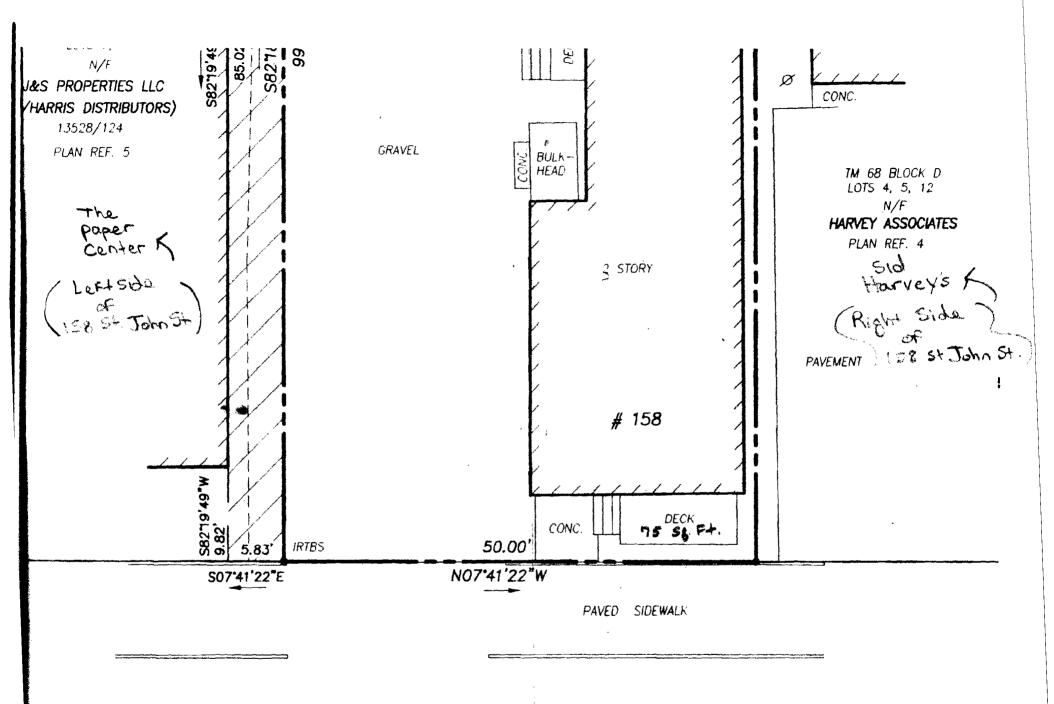

LEGALIZATION OF NONCONFORMING DWELLING UNITS Section 14-391 - In effect March 24, 2004

| $\mathcal{H}$                                                                                                                                                                                                                                                                                                                                                                                                                                             |
|-----------------------------------------------------------------------------------------------------------------------------------------------------------------------------------------------------------------------------------------------------------------------------------------------------------------------------------------------------------------------------------------------------------------------------------------------------------|
| ch 499 750,00                                                                                                                                                                                                                                                                                                                                                                                                                                             |
| Location/Address of Legalization: 158 St. John St. Portland, ME 04102                                                                                                                                                                                                                                                                                                                                                                                     |
| Tax Assessor's Chart, Block & Lot Chart# Block# Lot# Address:  Chart# Chart# Chart# Curlew Telephone: 450-9623                                                                                                                                                                                                                                                                                                                                            |
| Contact name, address & telephone if different than above:  Sherrie Curtent (450-9623)  7 Summer Field Lane  Scarborough, ME 04074  S300 per legalized unit & \$75 per Cof 0                                                                                                                                                                                                                                                                              |
| Current # of legal D.U.   Lunit plus To be legalized: 2 Total bldg. units: 3 units plus office                                                                                                                                                                                                                                                                                                                                                            |
| Attach evidence that each requested unit to be legalized existed as of 4/1/95:  List evidence that you are submitting:  Affidavits From all tenants that have lived in  those units (15+ 23rd Floor) Since 4/1/95.                                                                                                                                                                                                                                        |
| 7 NOSE (1017 \$ 5 4 FROOT) SINCE 1/11/13.                                                                                                                                                                                                                                                                                                                                                                                                                 |
| Attach evidence that the current owner/applicant neither constructed nor established the non-conforming dwelling units to be legalized: List evidence that you are submitting:                                                                                                                                                                                                                                                                            |
| Work was all completed before we bought it.  There were people living on the 1st and 3rd Floors that were on Portland Housing and the person on the 3rd Flis on Portland Housing and has been inspected the Po                                                                                                                                                                                                                                            |
| I hereby certify that I am the Owner of record of the above property, or that the owner of record authorizes the proposed work and that I have been authorized by the owner to make this application as his/her authorized agent. I agree to conform to all applicable laws of this jurisdiction.  In addition, if a permit for work described in this application is issued. I certify that the Code Official's authorized representative shall have the |