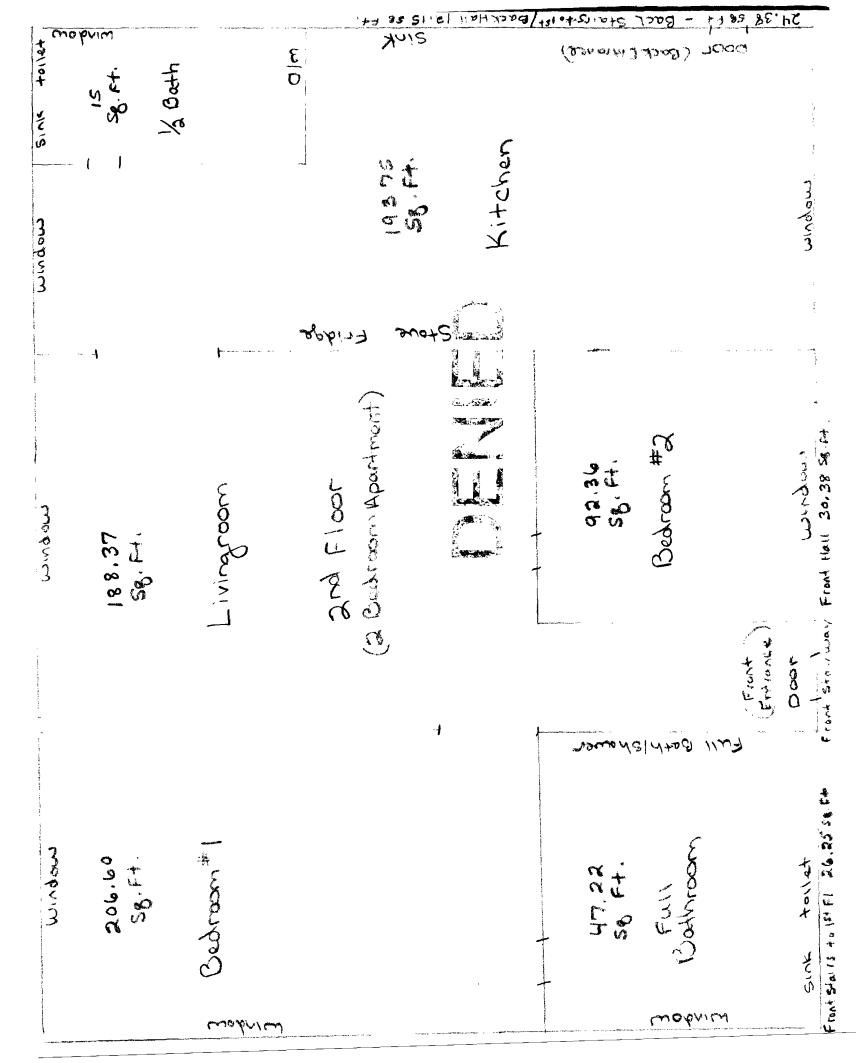

LEGALIZATION OF NONCONFORMING DWELLING UNITS Section 14-391 - In effect March 24, 2004

| $\mathcal{H}$                                                                                                                                                                                                                                                                                                                                                                                                                                             |
|-----------------------------------------------------------------------------------------------------------------------------------------------------------------------------------------------------------------------------------------------------------------------------------------------------------------------------------------------------------------------------------------------------------------------------------------------------------|
| ch 499 750,00                                                                                                                                                                                                                                                                                                                                                                                                                                             |
| Location/Address of Legalization: 158 St. John St. Portland, ME 04102                                                                                                                                                                                                                                                                                                                                                                                     |
| Tax Assessor's Chart, Block & Lot Chart# Block# Lot# Address:  Chart# Chart# Chart# Curlew Telephone: 450-9623                                                                                                                                                                                                                                                                                                                                            |
| Contact name, address & telephone if different than above:  Sherrie Curtent (450-9623)  7 Summer Field Lane  Scarborough, ME 04074  S300 per legalized unit & \$75 per Cof 0                                                                                                                                                                                                                                                                              |
| Current # of legal D.U.   Lunit plus To be legalized: 2 Total bldg. units: 3 units plus office                                                                                                                                                                                                                                                                                                                                                            |
| Attach evidence that each requested unit to be legalized existed as of 4/1/95:  List evidence that you are submitting:  Affidavits From all tenants that have lived in  those units (15+ 23rd Floor) Since 4/1/95.                                                                                                                                                                                                                                        |
| 7 NOSE (1017 \$ 5 4 FROOT) SINCE 1/11/13.                                                                                                                                                                                                                                                                                                                                                                                                                 |
| Attach evidence that the current owner/applicant neither constructed nor established the non-conforming dwelling units to be legalized: List evidence that you are submitting:                                                                                                                                                                                                                                                                            |
| Work was all completed before we bought it.  There were people living on the 1st and 3rd Floors that were on Portland Housing and the person on the 3rd Flis on Portland Housing and has been inspected the Po                                                                                                                                                                                                                                            |
| I hereby certify that I am the Owner of record of the above property, or that the owner of record authorizes the proposed work and that I have been authorized by the owner to make this application as his/her authorized agent. I agree to conform to all applicable laws of this jurisdiction.  In addition, if a permit for work described in this application is issued. I certify that the Code Official's authorized representative shall have the |