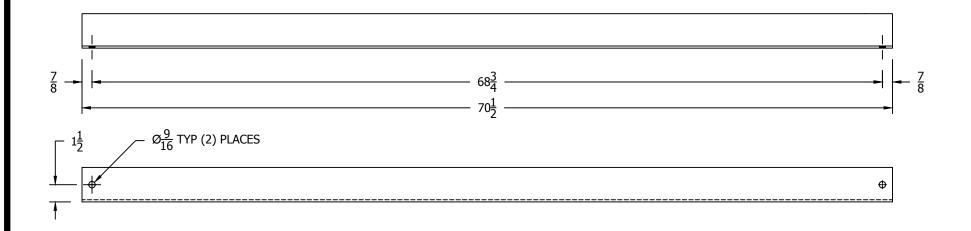

|   |      | BILL OF MATERIALS |                              |                        |       |  |  |
|---|------|-------------------|------------------------------|------------------------|-------|--|--|
|   | ITEM | QTY.              | DESCRIPTION                  | DRAWING NO             | WT. # |  |  |
| Ī | 1    | 2                 | L3 X 3 X 3/16" @ 70-1/2" LG. | X-Y-HORIZONTAL X 72-HD | 22.45 |  |  |

| _             |                                        |                   |                                                         |        |  |  |
|---------------|----------------------------------------|-------------------|---------------------------------------------------------|--------|--|--|
|               | FERGUSON                               | DESCRIPTION: WELD | ED "X" BRACE HORIZONTAL MEMBER<br>FOR CANTILEVER TOWERS |        |  |  |
| CES           | Si iris                                | SCALE: 1" = 1'    | FILE NAME: X-Y-WELDED X-BRACE-72-SPL.dwg                |        |  |  |
| 1/8"<br>1/32" | STORAGE SOLUTIONS                      | DRAWN BY: MDH     | DRAWING NO.                                             | REV. # |  |  |
| .001          |                                        | DATE: 10/12/16    | X-Y-HORIZONTAL X 72-HD                                  |        |  |  |
| 1.0°          | 1118 W. SPRING STREET MONROE, GA 30655 | CHK BY:           | X I HORIZONTAL X 72 HD                                  |        |  |  |