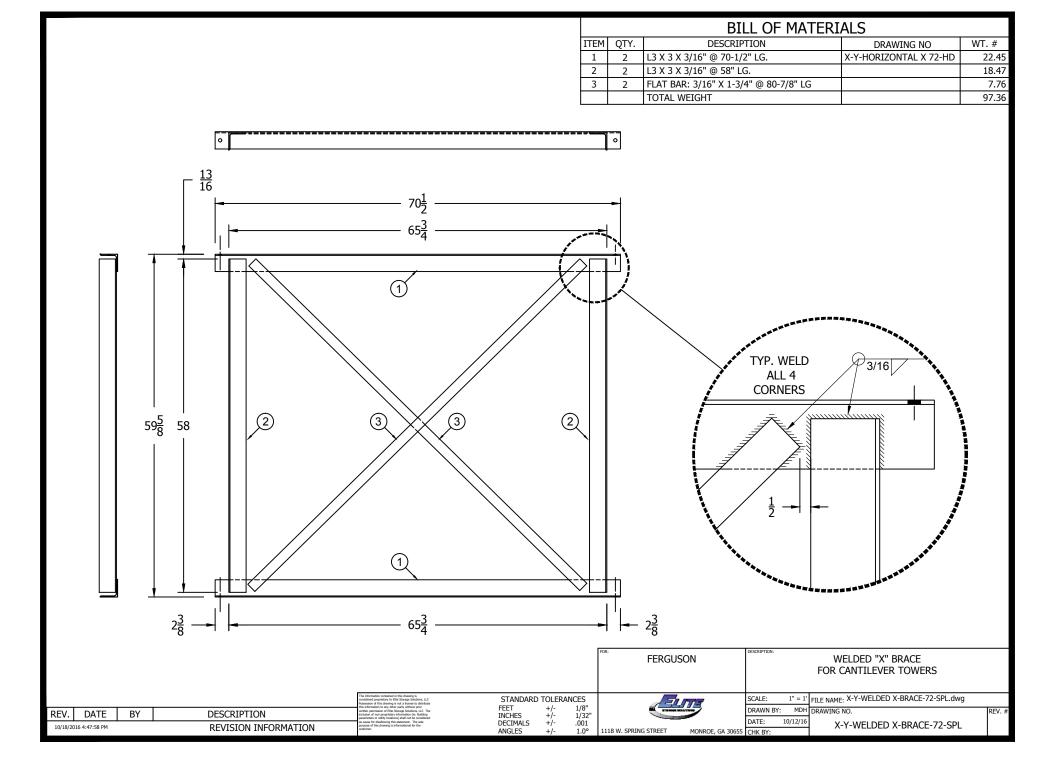

|   |      | BILL OF MATERIALS |                              |                        |       |  |  |
|---|------|-------------------|------------------------------|------------------------|-------|--|--|
|   | ITEM | QTY.              | DESCRIPTION                  | DRAWING NO             | WT. # |  |  |
| Ī | 1    | 2                 | L3 X 3 X 3/16" @ 70-1/2" LG. | X-Y-HORIZONTAL X 72-HD | 22.45 |  |  |

| _             |                                        |                   |                                                         |        |  |  |
|---------------|----------------------------------------|-------------------|---------------------------------------------------------|--------|--|--|
|               | FERGUSON                               | DESCRIPTION: WELD | ED "X" BRACE HORIZONTAL MEMBER<br>FOR CANTILEVER TOWERS |        |  |  |
| CES           | Si iris                                | SCALE: 1" = 1'    | FILE NAME: X-Y-WELDED X-BRACE-72-SPL.dwg                |        |  |  |
| 1/8"<br>1/32" | STORAGE SOLUTIONS                      | DRAWN BY: MDH     | DRAWING NO.                                             | REV. # |  |  |
| .001          |                                        | DATE: 10/12/16    | X-Y-HORIZONTAL X 72-HD                                  |        |  |  |
| 1.0°          | 1118 W. SPRING STREET MONROE, GA 30655 | CHK BY:           | X I HORIZONTAL X 72 HD                                  |        |  |  |

| REV.                  | DATE | BY | DESCRIPTION          |
|-----------------------|------|----|----------------------|
| 10/18/2016 4:47:58 PM |      |    | REVISION INFORMATION |

| The information contained in this drawing is<br>considered proprietary to Elite Storage Solutions, LLC<br>Possession of this drawing is not a license to distribute<br>this information to any other party without prior |
|--------------------------------------------------------------------------------------------------------------------------------------------------------------------------------------------------------------------------|
| written permission of Elite Storage Solutions, LLC The<br>inclusion of non-proprietary information (ie: Building<br>parameters or utility locations) shall not be considered                                             |
| as cause for disallowing this statement. The sole<br>purpose of this drawing is informational for the<br>customer.                                                                                                       |

| TANDARD | TOLERA | ANCES |
|---------|--------|-------|
| ET      | +/-    | 1/8   |
| CHES    | +/-    | 1/3   |
| CIMALS  | +/-    | .00   |
| IGLES   | +/-    | 1.0   |