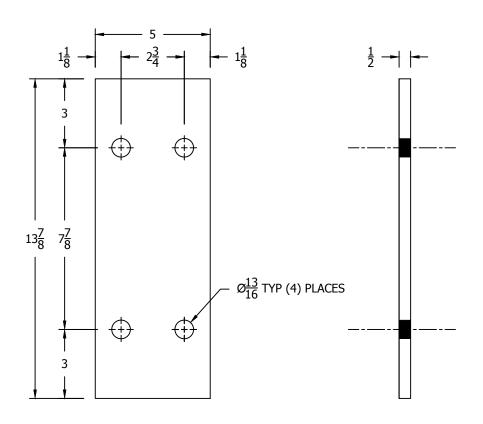

| BILL OF MATERIALS |      |                                       |            |       |  |  |  |  |
|-------------------|------|---------------------------------------|------------|-------|--|--|--|--|
| ITEM              | QTY. | DESCRIPTION                           | DRAWING NO | WT. # |  |  |  |  |
| 1                 | 1    | PLT: 1/2" X 5" @ 13-7/8" LG. (50 KSI) |            | 10.12 |  |  |  |  |