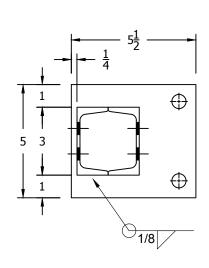

|      | BILL OF MATERIALS |                                      |             |        |  |  |  |  |  |  |  |
|------|-------------------|--------------------------------------|-------------|--------|--|--|--|--|--|--|--|
| ITEM | QTY.              | DESCRIPTION                          | DRAWING NO. | WT. #  |  |  |  |  |  |  |  |
| 1    | 2                 | C3 X 3.5# @ 96" LG                   | AF000211    | 28.84  |  |  |  |  |  |  |  |
| 2    | 2                 | C3 X 3.5# @ 47-5/8" LG               | AF000211    | 14.31  |  |  |  |  |  |  |  |
| 3    | 2                 | CAP-C3                               |             | .25    |  |  |  |  |  |  |  |
| 4    | 1                 | C3 X 3.5# @ 42-1/2" LG               |             | 12.77  |  |  |  |  |  |  |  |
| 5    | 1                 | L1-1/2" X 1-1/2" X 1/8"@ 42-1/2"     | AF000219    | 4.49   |  |  |  |  |  |  |  |
| 6    | 1                 | L1-1/2" X 1-1/2" X 1/8"@ 47-11/16"   | AF000219    | 5.03   |  |  |  |  |  |  |  |
| 7    | 1                 | L" X 2" X 1/8"@ 63-1/8"              | AF000219    | 8.94   |  |  |  |  |  |  |  |
| 8    | 1                 | L2" X 2" X 1/8"@ 54-1/4" MITRE 1 END | AF000219    | 7.68   |  |  |  |  |  |  |  |
| 9    | 2                 | BSPLT: 5" X 5-1/2" X 3/8"            | AF200084    | 3.01   |  |  |  |  |  |  |  |
|      |                   | TOTAL WEIGHT                         |             | 131.73 |  |  |  |  |  |  |  |