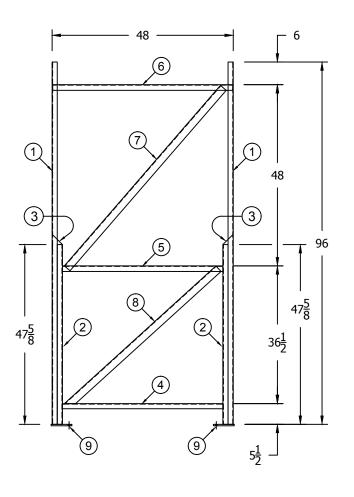

|      | BILL OF MATERIALS |                                      |             |        |  |  |  |  |  |  |  |
|------|-------------------|--------------------------------------|-------------|--------|--|--|--|--|--|--|--|
| ITEM | QTY.              | DESCRIPTION                          | DRAWING NO. | WT. #  |  |  |  |  |  |  |  |
| 1    | 2                 | C3 X 3.5# @ 96" LG                   | AF000211    | 28.84  |  |  |  |  |  |  |  |
| 2    | 2                 | C3 X 3.5# @ 47-5/8" LG               | AF000211    | 14.31  |  |  |  |  |  |  |  |
| 3    | 2                 | CAP-C3                               |             | .25    |  |  |  |  |  |  |  |
| 4    | 1                 | C3 X 3.5# @ 42-1/2" LG               |             | 12.77  |  |  |  |  |  |  |  |
| 5    | 1                 | L1-1/2" X 1-1/2" X 1/8"@ 42-1/2"     | AF000219    | 4.49   |  |  |  |  |  |  |  |
| 6    | 1                 | L1-1/2" X 1-1/2" X 1/8"@ 47-11/16"   | AF000219    | 5.03   |  |  |  |  |  |  |  |
| 7    | 1                 | L" X 2" X 1/8"@ 63-1/8"              | AF000219    | 8.94   |  |  |  |  |  |  |  |
| 8    | 1                 | L2" X 2" X 1/8"@ 54-1/4" MITRE 1 END | AF000219    | 7.68   |  |  |  |  |  |  |  |
| 9    | 2                 | BSPLT: 5" X 5-1/2" X 3/8"            | AF200084    | 3.01   |  |  |  |  |  |  |  |
|      |                   | TOTAL WEIGHT                         |             | 131.73 |  |  |  |  |  |  |  |