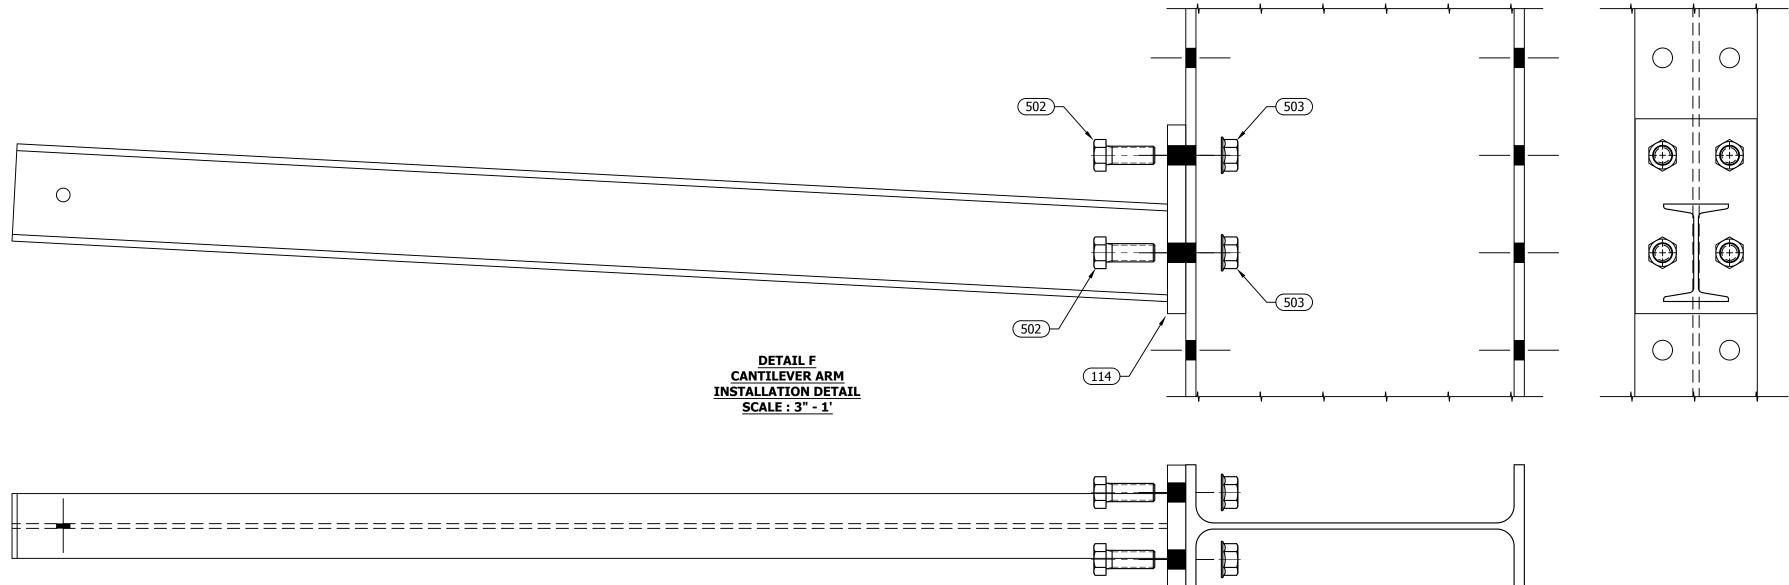

## DETAIL C TYP BEAM INSTALLATION SCALE : 3" - 1'

DESCRIPTION

| USE & MAINTENANCE:                                                   |
|----------------------------------------------------------------------|
| 1.) INSTRUCT ALL HANDLING AND EQUIPMENT OPERATORS                    |
| IN THE CORRECT USE OF THE HANDLING EQUIPMENT.                        |
| 2.) CONDUCT REGULAR STORAGE RACK INSPECTIONS FOR:                    |
| A.) CORRECT APPLICATION AND USE.                                     |
| B.) LOAD WEIGHT, SIZE, AND STACKING WITHIN PERMISSIBLE SAFE LIMITS.  |
| C.) INCIDENTAL DAMAGE TO OR DISLODGEMENT OF STORAGE RACK COMPONENTS. |