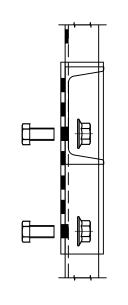

 $\frac{\text{DETAIL A}}{\text{TYP ROW SPACER INSTALLATION}}$  $\frac{\text{SCALE: } \frac{3}{8}"= 1'}{8}$ 