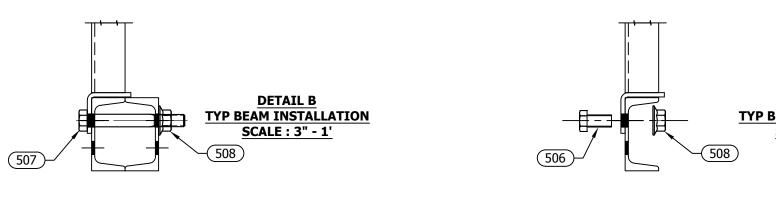

## DETAIL C TYP BEAM INSTALLATION SCALE : 3" - 1'

DESCRIPTION

| USE & MAINTENANCE:                                                   |
|----------------------------------------------------------------------|
| 1.) INSTRUCT ALL HANDLING AND EQUIPMENT OPERATORS                    |
| IN THE CORRECT USE OF THE HANDLING EQUIPMENT.                        |
| 2.) CONDUCT REGULAR STORAGE RACK INSPECTIONS FOR:                    |
| A.) CORRECT APPLICATION AND USE.                                     |
| B.) LOAD WEIGHT, SIZE, AND STACKING WITHIN PERMISSIBLE SAFE LIMITS.  |
| C.) INCIDENTAL DAMAGE TO OR DISLODGEMENT OF STORAGE RACK COMPONENTS. |