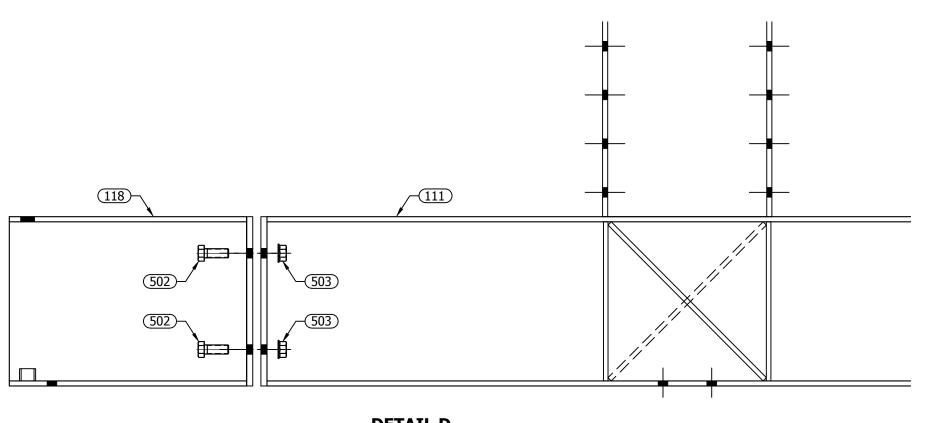

## DETAIL C TYP BEAM INSTALLATION SCALE : 3" - 1'

DESCRIPTION

| USE & MAINTENANCE:                                                   |
|----------------------------------------------------------------------|
| 1.) INSTRUCT ALL HANDLING AND EQUIPMENT OPERATORS                    |
| IN THE CORRECT USE OF THE HANDLING EQUIPMENT.                        |
| 2.) CONDUCT REGULAR STORAGE RACK INSPECTIONS FOR:                    |
| A.) CORRECT APPLICATION AND USE.                                     |
| B.) LOAD WEIGHT, SIZE, AND STACKING WITHIN PERMISSIBLE SAFE LIMITS.  |
| C.) INCIDENTAL DAMAGE TO OR DISLODGEMENT OF STORAGE RACK COMPONENTS. |