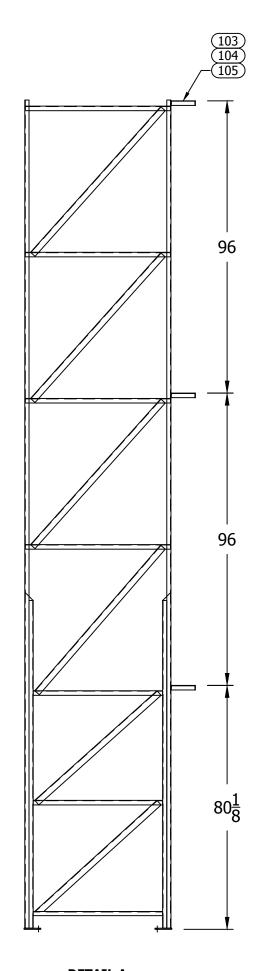

CONFIGURATION CHANGES: 1.) THIS SET OF ELITE DRAWINGS SHOWS 

 CONFIGURATION CHANGES:

 1.) THIS SET OF ELITE DRAWINGS SHOWS

 ALL OF THE PERMISSIBLE CONFIGURATIONS OF

 THESE COMPONENTS. OTHER CONFIGURATIONS

 MAY BE PERMITTED UPON REVIEW BY A ELITE

 THAN AS SHOWN, WILL HAVE AN EFFECT

 UPON REVIEW BY A ELITE

ENGINEERING REPRESENTATIVE AND REVISION

OF THESE DRAWINGS.

UPON THE SAFE CARRYING CAPACITY OF OR ALL OF THE COMPONENTS.