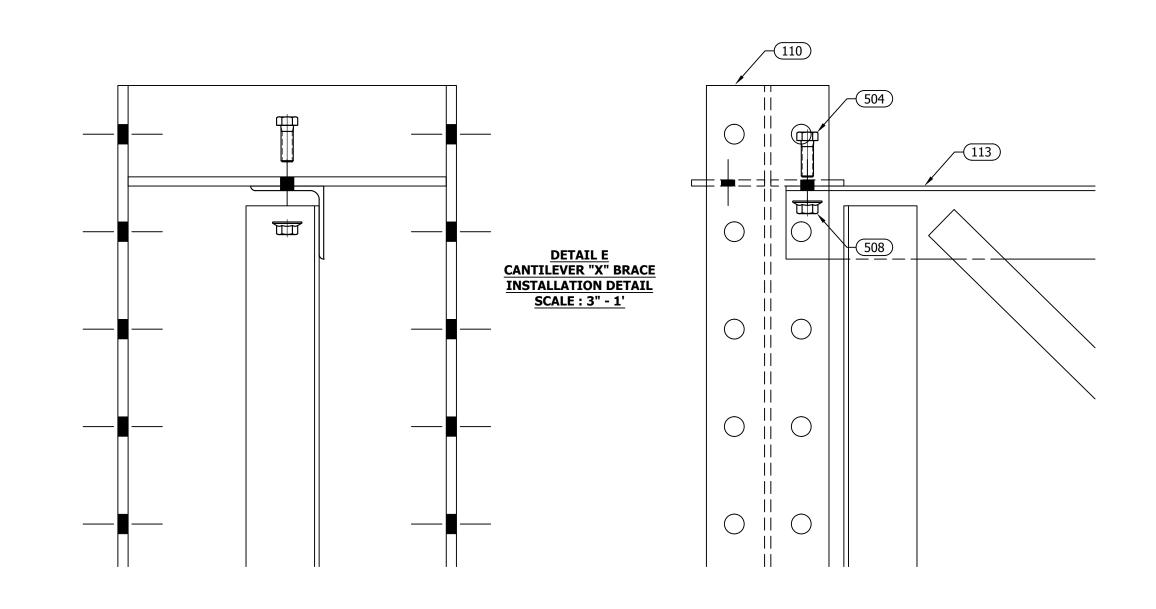

## DETAIL C TYP BEAM INSTALLATION SCALE : 3" - 1'

DESCRIPTION

| USE & MAINTENANCE:                                                   |
|----------------------------------------------------------------------|
| 1.) INSTRUCT ALL HANDLING AND EQUIPMENT OPERATORS                    |
| IN THE CORRECT USE OF THE HANDLING EQUIPMENT.                        |
| 2.) CONDUCT REGULAR STORAGE RACK INSPECTIONS FOR:                    |
| A.) CORRECT APPLICATION AND USE.                                     |
| B.) LOAD WEIGHT, SIZE, AND STACKING WITHIN PERMISSIBLE SAFE LIMITS.  |
| C.) INCIDENTAL DAMAGE TO OR DISLODGEMENT OF STORAGE RACK COMPONENTS. |