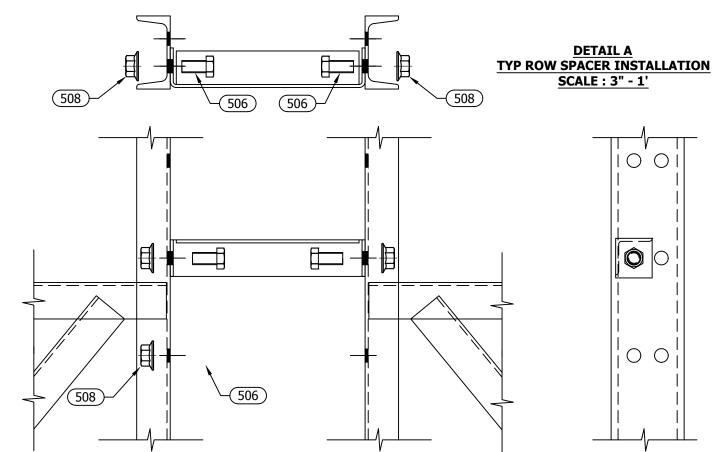

 $\frac{\text{DETAIL A}}{\text{TYP ROW SPACER INSTALLATION}}$  $\frac{\text{SCALE: } \frac{3}{8}"= 1'}{8}$ 