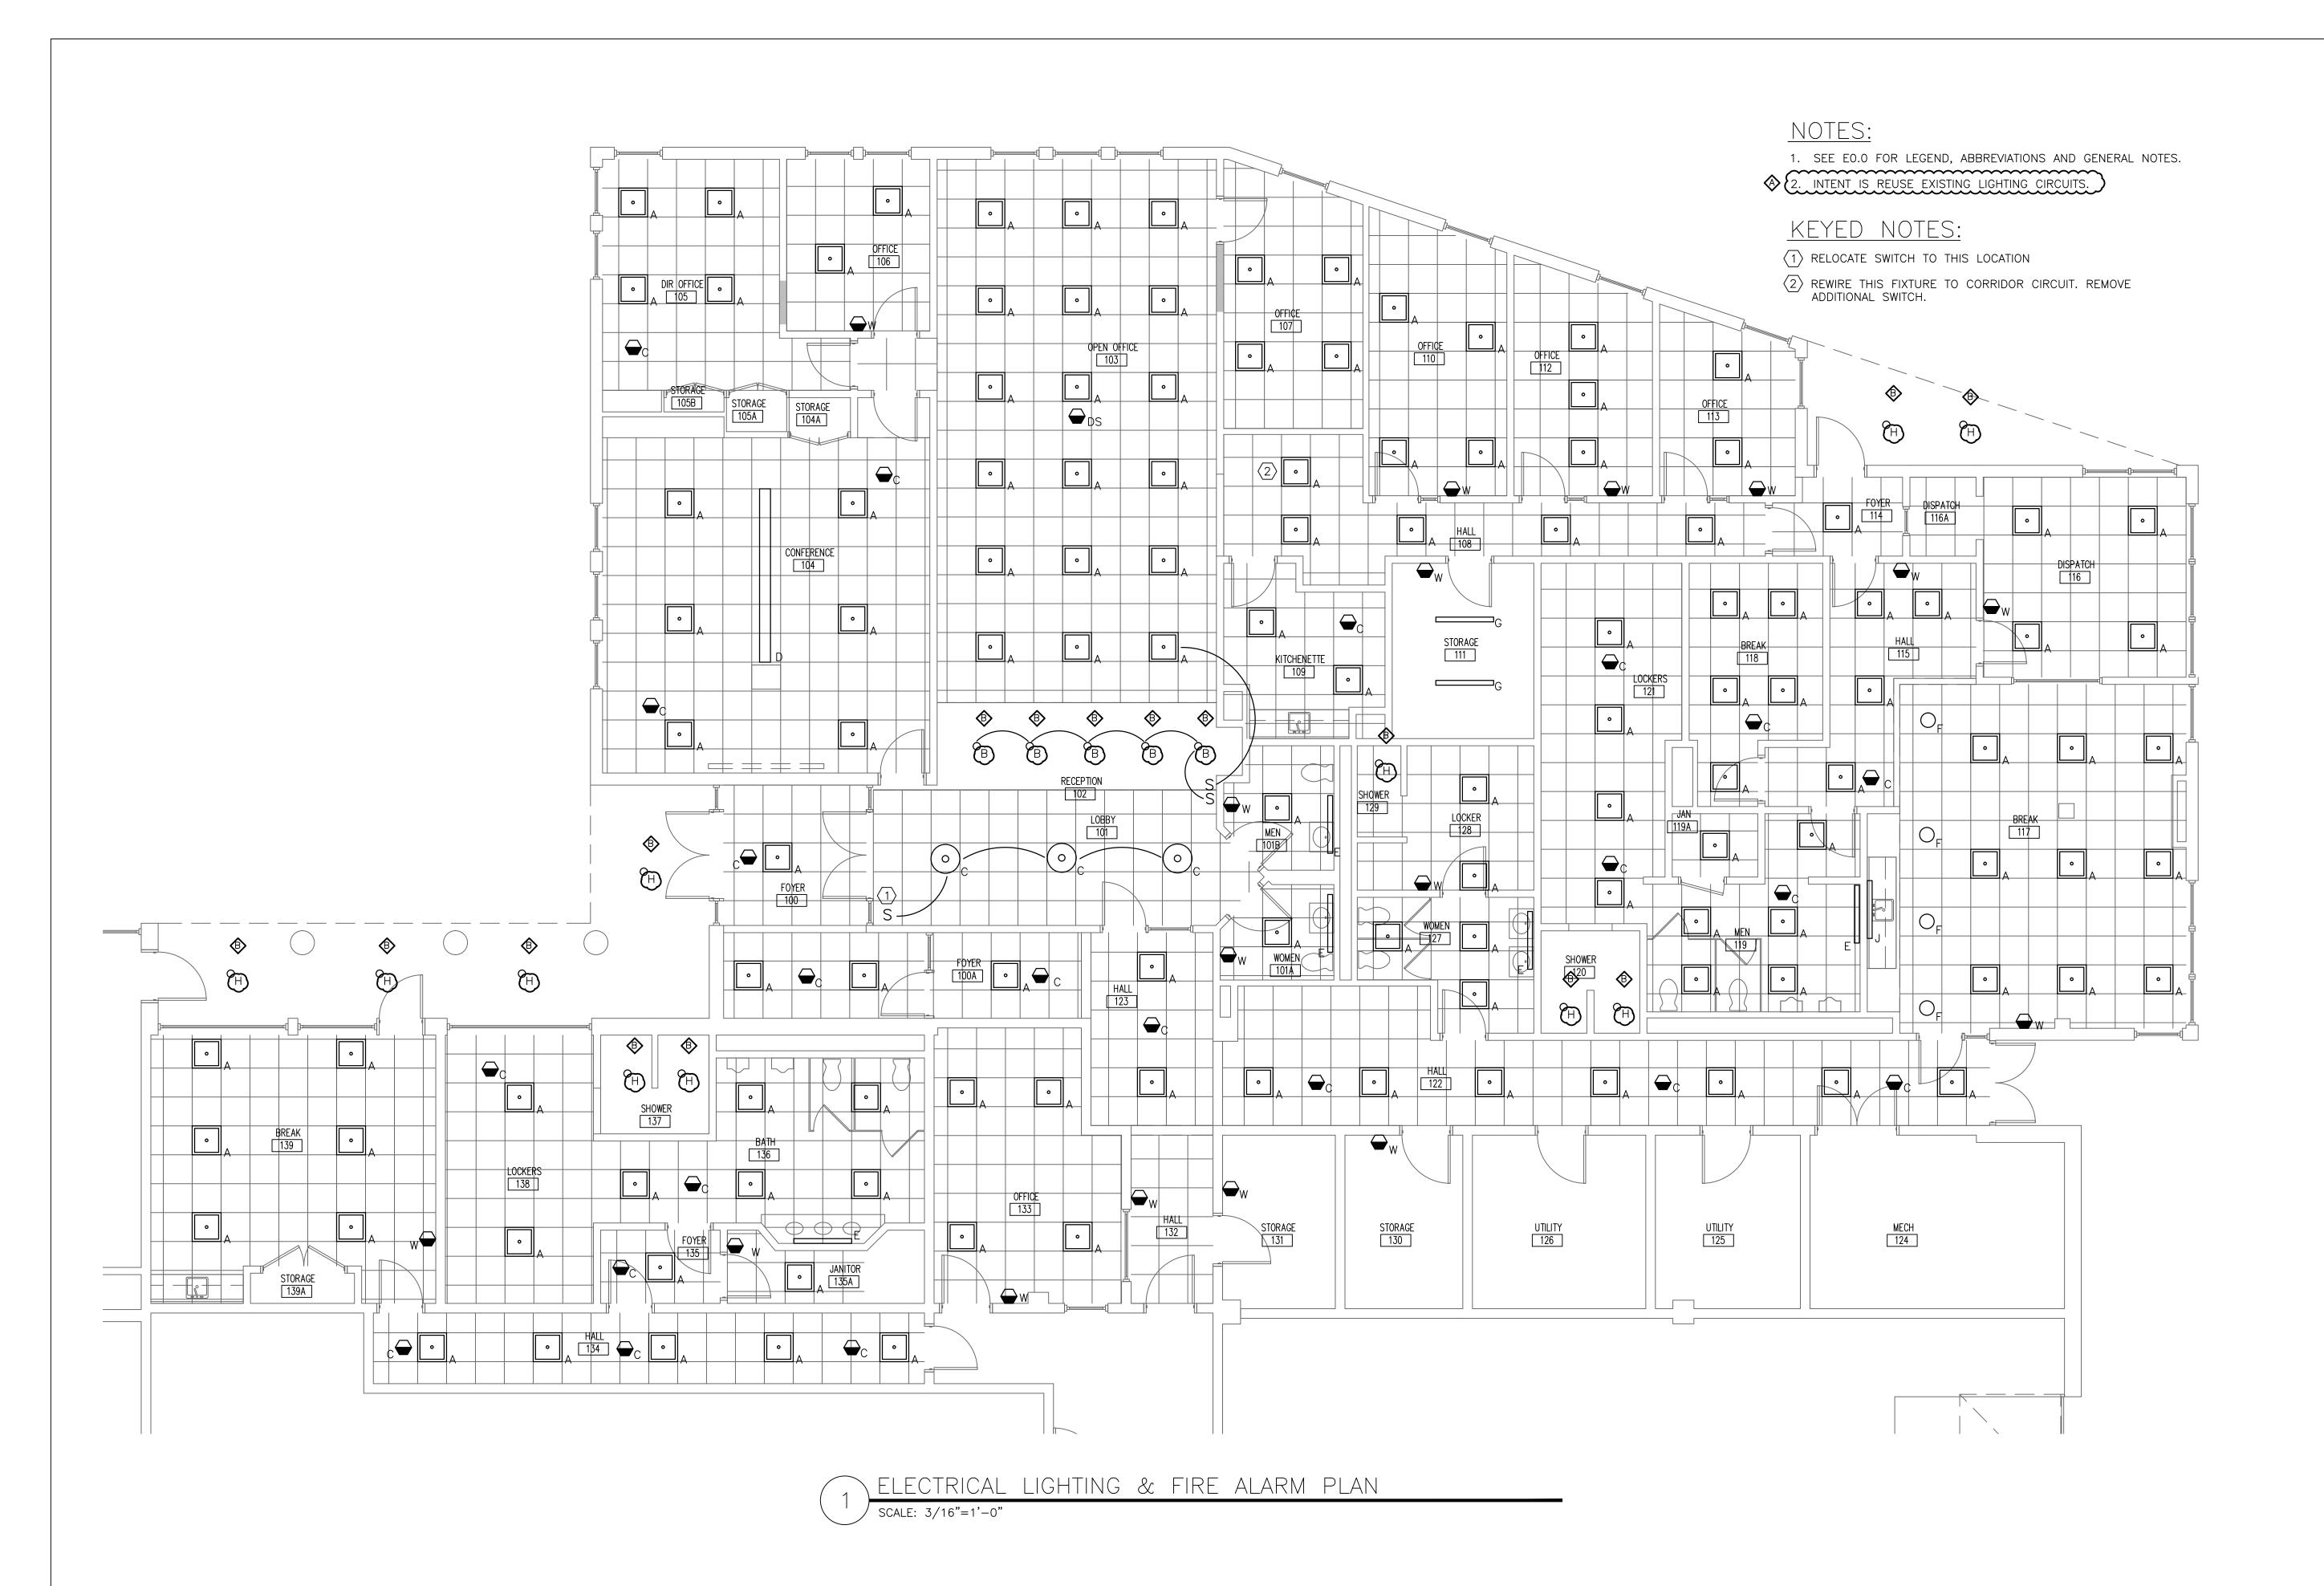

Portland Metro Portland, Maine

ELECTRICAL LIGHTING & FIRE ALARM PLAN

Project Number 16205

Date September 6th, 2016

Drawn by JMD

**E2.0** 

Scale AS NOTED

SWIFTCURRENT