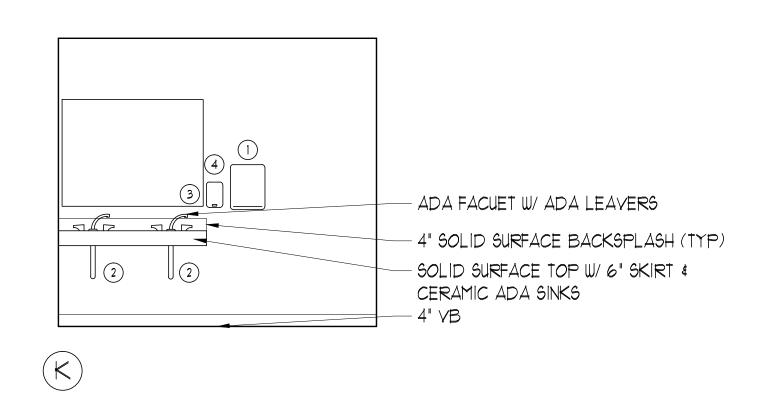

|        | BATHROOM ACCESSORIES SCHEDULE |                  |         |
|--------|-------------------------------|------------------|---------|
| NUMBER | ΞĦΣ                           | MOUNTING HEIGHT  | NOTES   |
|        | PAPER TOWEL DISPENSER         | TOWELS @ 42" AFF | FB0/IBC |
| 2      | UNDER LAV. PIPE GUARDS        |                  |         |
| 3      | MIRROR- 3'-6 x 4'-0"          | BOTTOM @ 40" AFF |         |
| 4      | SOAP DISPENSER                |                  | FB0/IBC |