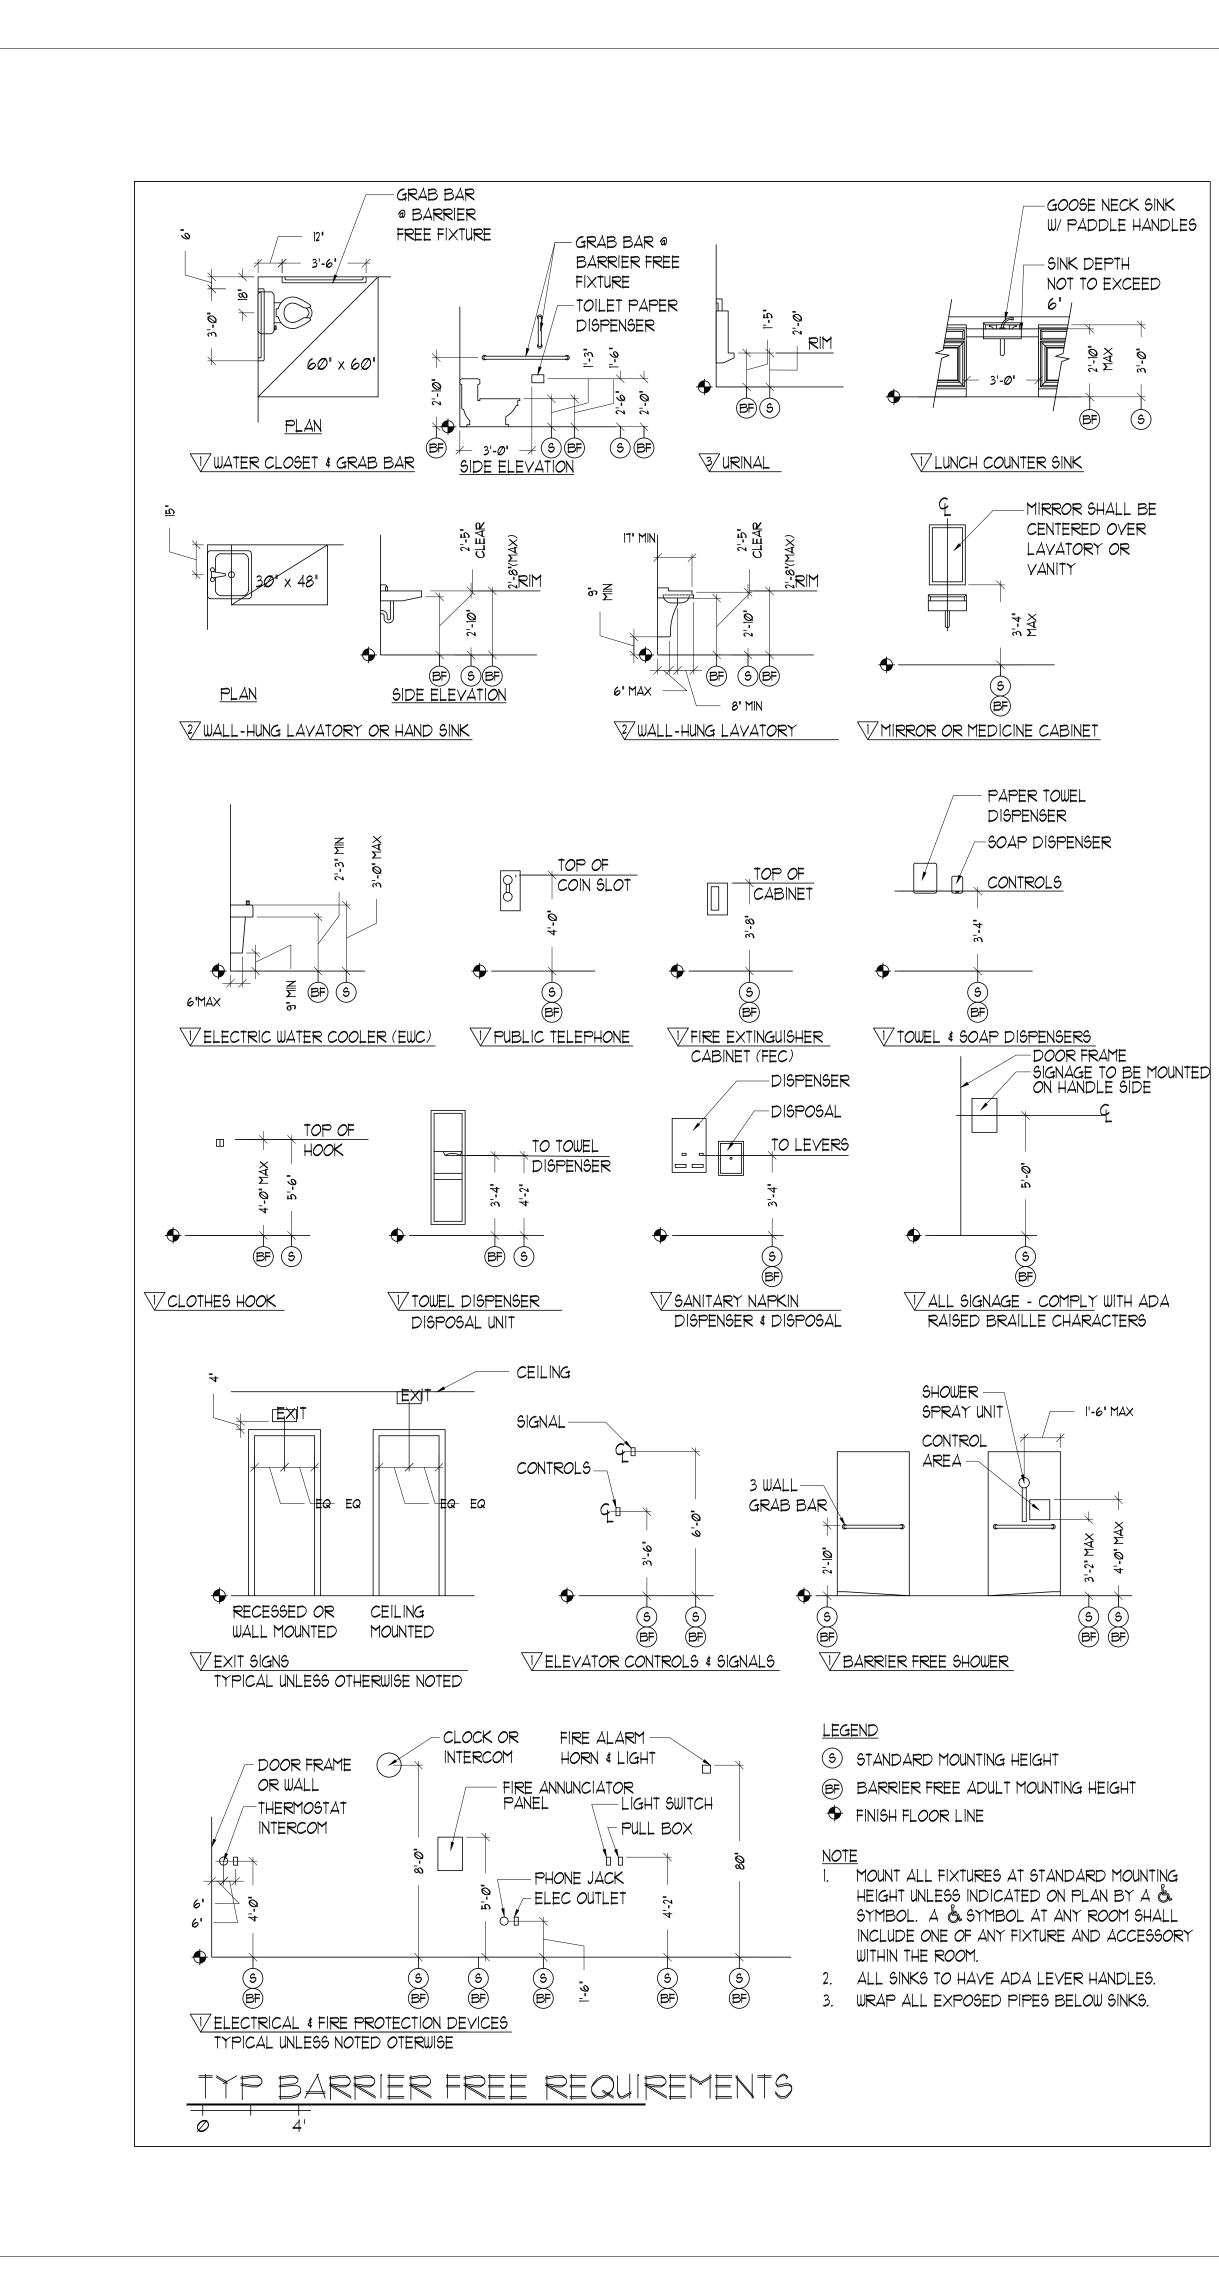

|        | BATHROOM ACCESSORIES SCHEDULE |                  |         |
|--------|-------------------------------|------------------|---------|
| NUMBER | ΞĦΣ                           | MOUNTING HEIGHT  | NOTES   |
|        | PAPER TOWEL DISPENSER         | TOWELS @ 42" AFF | FB0/IBC |
| 2      | UNDER LAV. PIPE GUARDS        |                  |         |
| 3      | MIRROR- 3'-6 x 4'-0"          | BOTTOM @ 40" AFF |         |
| 4      | SOAP DISPENSER                |                  | FB0/IBC |