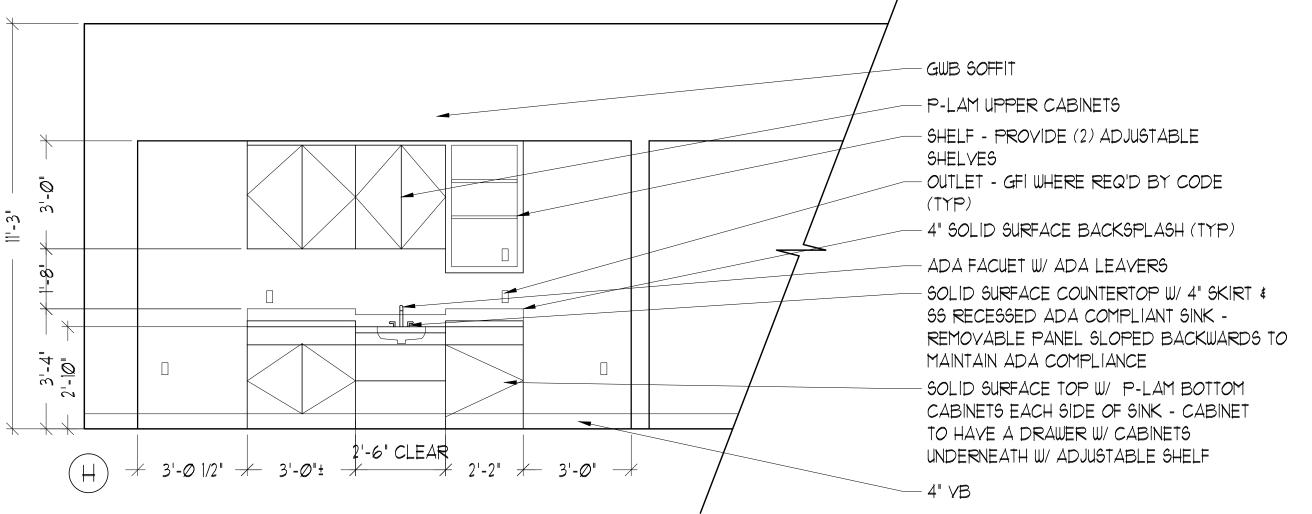

|        | BATHROOM ACCESSORIES SCHEDULE |                  |         |
|--------|-------------------------------|------------------|---------|
| NUMBER | ΞĦΣ                           | MOUNTING HEIGHT  | NOTES   |
|        | PAPER TOWEL DISPENSER         | TOWELS @ 42" AFF | FB0/IBC |
| 2      | UNDER LAV. PIPE GUARDS        |                  |         |
| 3      | MIRROR- 3'-6 x 4'-0"          | BOTTOM @ 40" AFF |         |
| 4      | SOAP DISPENSER                |                  | FB0/IBC |