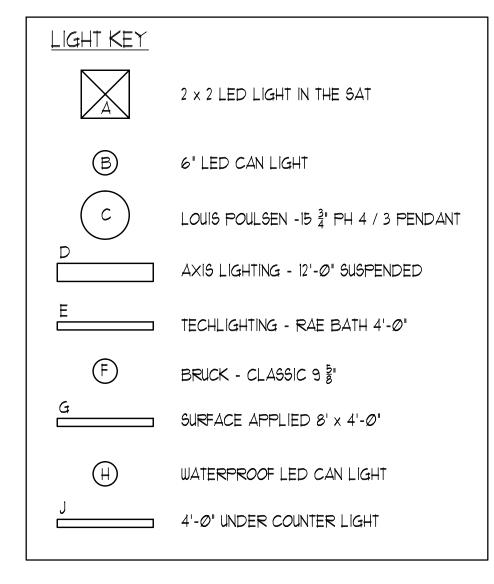

| KEYED NOTES                                                             |                                       |                            |          |          |        | Flooring |               | BASE            |       |       |               |            |              |            | CEILING |      |        |                  |          |               |                         |          |
|-------------------------------------------------------------------------|---------------------------------------|----------------------------|----------|----------|--------|----------|---------------|-----------------|-------|-------|---------------|------------|--------------|------------|---------|------|--------|------------------|----------|---------------|-------------------------|----------|
| A PROVIDE NEW SOLID SURFACE TOP, BASE & EDGE TRIM ON THE INTERIOR       |                                       | ROOM                       | ROOM     | EXISTING |        | NEW      |               |                 |       |       |               | WALL       |              | - I        | _       |      |        |                  | PLUMBING | MECHANICAL    | GENERAL                 |          |
|                                                                         |                                       | NUM                        | NAME     |          |        | NOTES    | EXIST         | NEW             | NOTES |       | MAT           | COND       |              | NOTES      | -       | NEW  | NOTES  | ELECTRICAL NOTES | NOTES    | NOTES         | NOTES                   |          |
|                                                                         |                                       |                            | 115      | HALLWAY  | VCT    | X VCT    |               | VB - REMOVE     | VB    |       | North         | GWB        | GOOD         | PTD        | _       | SAT  | SAT    |                  |          |               |                         |          |
|                                                                         |                                       |                            |          |          |        |          |               |                 |       |       | East          | GWB        | GOOD         | PTD        | _       |      |        |                  |          |               |                         |          |
| B REMOVE THE RACK IN THE BATHROOM                                       |                                       |                            |          |          |        |          |               |                 |       |       | South         | GWB        | GOOD         | PTD        |         |      |        |                  |          |               |                         |          |
|                                                                         |                                       |                            | 116      | DISPATCH | VCT    | х уст    |               | VB - REMOVE     |       |       | West          | GWB        | GOOD<br>GOOD | PTD<br>PTD |         | SAT  | SAT    |                  |          |               |                         |          |
| C PROVIDE ACCESS PANELS ON EAST WALL WHERE THERE ARE CURRENTLY OPENINGS |                                       | 110                        | DISPAICH | VCT      |        |          | VB - REIVIOVE | vв              |       | North | GWB<br>GWB    | FAIR       | PTD          | -          |         | SAT  |        |                  |          | (1) DIFFUSER  |                         |          |
|                                                                         |                                       |                            |          |          |        |          |               |                 |       |       | East<br>South | GWB        | FAIR         | PTD        | -       |      |        |                  |          |               |                         |          |
| D SECUR                                                                 | RE & RE-GROUT WAL TILE AS REQUIRED    |                            |          |          |        |          |               |                 |       |       | West          | GWB        | POOR         | PTD        | -       |      |        |                  |          |               |                         |          |
| E REMOVE LOCKERS & 4" CONCRETE BASE                                     |                                       | 117                        | BREAK    | VCT      | х уст  |          | VB - REMOVE   | VB              |       | North | GWB           | FAIR       | PTD          |            | SAT     | SAT  |        |                  |          | (4) DIFFUSER` |                         |          |
| F PROVIDE CORNER GUARDS ON EXITERIOR CORNER                             |                                       |                            | ROOM     |          |        |          |               |                 |       | East  | GWB           | FAIR       | PTD          | -          |         |      |        |                  |          | ( ),          |                         |          |
| G TILE NEEDS TO BE PATCHED                                              |                                       |                            |          |          |        |          |               |                 |       | South | GWB           | POOR       | PTD          | -          |         |      |        |                  |          |               |                         |          |
|                                                                         |                                       |                            |          |          |        |          |               |                 |       | West  | GWB           | POOR       | PTD          |            |         |      |        |                  |          |               |                         |          |
| H INFILL RECESSED FLOOR MAT                                             |                                       | 118                        | HALLWAY  | VCT      | х уст  |          | VB - REMOVE   | VB              |       | North | GWB           | GOOD       | PTD          |            | SAT     | SAT  |        |                  |          |               |                         |          |
|                                                                         |                                       |                            |          |          |        |          |               |                 |       |       | East          | GWB        | GOOD         | PTD        |         |      |        |                  |          |               |                         |          |
|                                                                         |                                       |                            |          |          |        |          |               |                 |       |       | South         | GWB        | GOOD         | PTD        |         |      |        |                  |          |               |                         |          |
|                                                                         | Materials                             |                            |          |          |        |          |               |                 |       |       | West          | GWB        | GOOD         | PTD        |         |      |        |                  |          |               |                         |          |
|                                                                         |                                       | 201.05                     | 119      | MEN      | TILE   | X TILE   |               | TILE-           | TILE  |       | North         | GWB        | POOR         | PTD        | 4       | SAT  | SAT    |                  |          |               | (2) FAN COVER           |          |
|                                                                         | SIZE MANUFACTURE & PATTERN            | COLOR                      |          |          |        |          |               | REMOVE          |       |       | East          | GWB        | POOR         | PTD        | _       |      |        |                  |          |               | (2) DIFFUSER            |          |
| CPT - A 24 x 24                                                         |                                       | TBD                        |          |          |        |          |               |                 |       |       | South         | GWB        | POOR         | PTD        | -       |      |        |                  |          |               |                         |          |
| CPT-B 24 x 24                                                           | 24 Mohawk Menswear II                 | TBD                        | 110.4    |          |        | VTUE     |               |                 |       |       | West          | GWB        | POOR         | PTD        |         |      | CAT    |                  |          |               |                         |          |
| VB-A 4"                                                                 | JONSONITE OR SIMILAR VINYAL BASE WITH | TBD                        | 119A     | JANITOR  | TILE   | X TILE   |               | TILE-<br>REMOVE | TILE  |       | North         | GWB<br>GWB | FAIR<br>FAIR | PTD<br>PTD | -       | SAT  | SAT    |                  |          |               | PROVIDE<br>EXHAUST VENT |          |
|                                                                         | COVE TOP & BOTTOM                     |                            |          |          |        |          |               | REIVIOVE        |       |       | East<br>South | GWB        | FAIR         | PTD        | -       |      |        |                  |          |               |                         |          |
| VB-B 4"                                                                 | JONSONITE OR SIMILAR VINYAL BASE WITH | TBD                        |          |          |        |          |               |                 |       |       | West          | GWB        | FAIR         | PTD        | -       |      |        |                  |          |               |                         |          |
|                                                                         | COVE TOP & BOTTOM                     |                            | 120      | SHOWER   | TILE   | X TILE   |               | N/A             |       |       | North         | X TILE     |              |            |         | TILE | X TILE |                  |          |               | (2) DIFFUSER            | D        |
| SAT 24 x 24                                                             |                                       | WHITE                      |          |          |        |          |               |                 |       |       | East          | X TILE     |              |            | -       |      |        |                  |          |               | (_,                     | _        |
|                                                                         |                                       |                            |          |          |        |          |               |                 |       |       | South         | X TILE     |              |            |         |      |        |                  |          |               |                         |          |
|                                                                         | TEGULAR EDGE                          |                            |          |          |        |          |               |                 |       |       | West          | X TILE     |              |            | 1       |      |        |                  |          |               |                         |          |
| 15/16'                                                                  |                                       | WHITE                      | 121      | LOCKER   | TILE   | X TILE   |               | TILE-           | TILE  |       | North         | GWB        | FAIR         | PTD        |         | SAT  | SAT    |                  |          |               | (1) DIFFUSER            |          |
| TILE BASE 4 x 12                                                        | 2 DALTILE MODERN DIMENSIONS           | TBD                        |          |          |        |          |               | REMOVE          |       |       | East          | GWB        | FAIR         | PTD        |         |      |        |                  |          |               | (1) DIFFUSER            |          |
| VCB 12 x 12                                                             | 12 MANNINGTON BRUSWORK                | 712 GRAPHITE & 702 GRANITO |          |          |        |          |               |                 |       |       | South         | GWB        | FAIR         | PTD        |         |      |        |                  |          |               | (1) MYSTERY             |          |
|                                                                         |                                       | IN CHECKER BOARD           |          |          |        |          |               |                 |       |       | West          | GWB        | FAIR         | PTD        |         |      |        |                  |          |               |                         |          |
|                                                                         |                                       |                            | 121A     | BREAK    | VCT -  | VCT      |               | TILE-           | TILE  |       | North         | GWB        | NEW          | PTD        | 4       | SAT  | SAT    |                  |          |               | (2) DIFFUSER            | E, G & H |
|                                                                         |                                       |                            |          | ROOM     | REMOVE |          |               | REMOVE          |       |       | East          | GWB        | FAIR         | PTD        | 4       |      |        |                  |          |               |                         |          |
|                                                                         |                                       |                            |          |          |        |          |               |                 |       |       | South         | GWB        | POOR         | PTD        | 4       |      |        |                  |          |               |                         |          |
|                                                                         |                                       |                            |          |          |        |          |               |                 |       |       | West          | GWB        | FAIR         | PTD        |         |      |        |                  |          |               |                         |          |