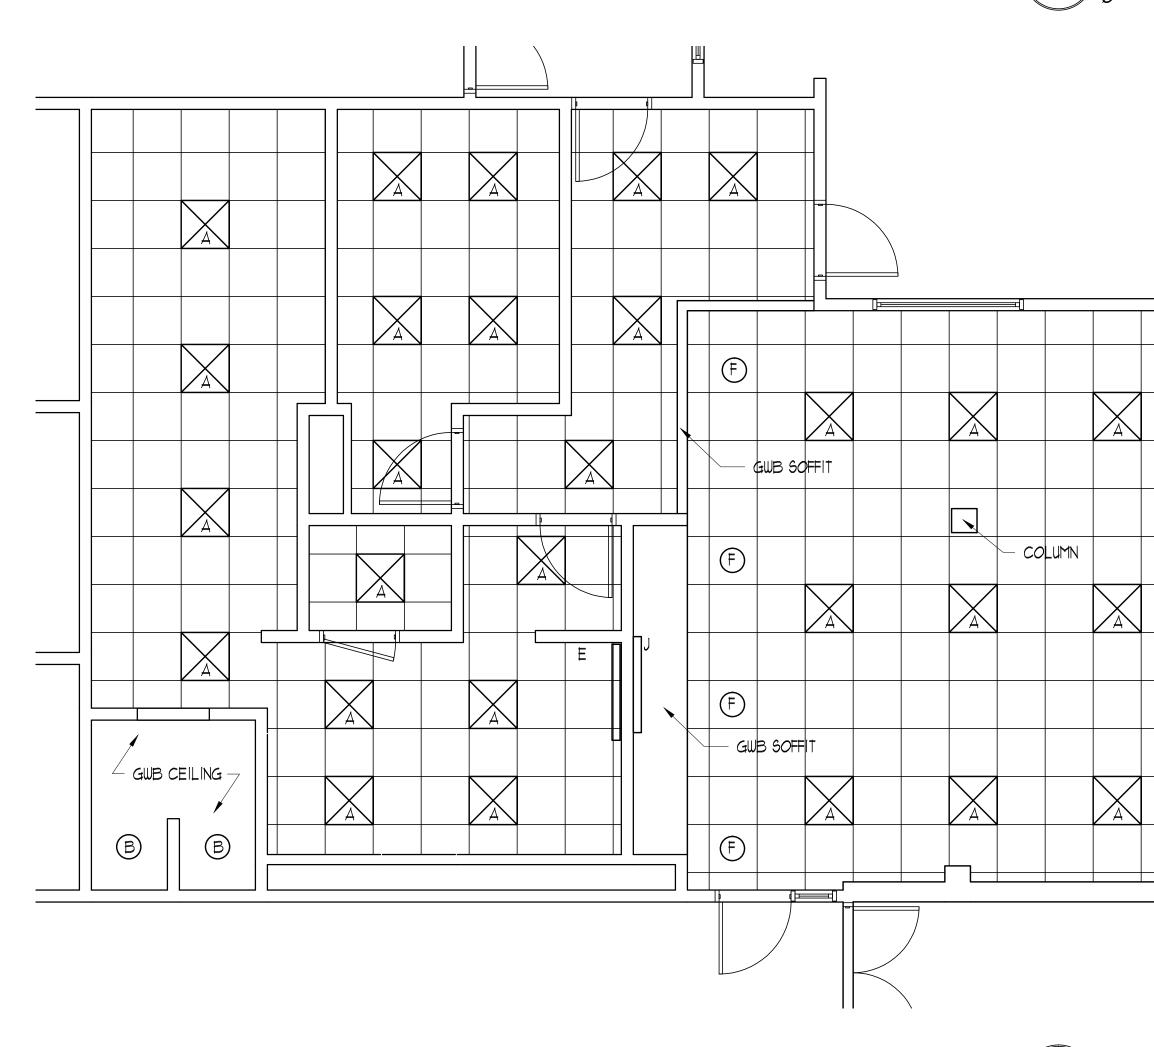

|                            |          |          |        |          |               |                 |       |       | South         | GWB        | POOR         | PTD        | 4       |      |        |                  |          |               |                         |          |
|                                                                         |                                       |                            |          |          |        |          |               |                 |       |       | West          | GWB        | FAIR         | PTD        |         |      |        |                  |          |               |                         |          |

1/4"=1'

20 |/8

- сл

0 L i i i SCALE

승그

ຊ -

6 1

0 גווווון SCALE

 $\circ \neg \circ$ 





## ROOM FINISH SCHEDULE

NŤS

SCALE: NTS



## 1 BREAK ROOM RCP SCALE: 1/4"=1'-Ø"



Scale