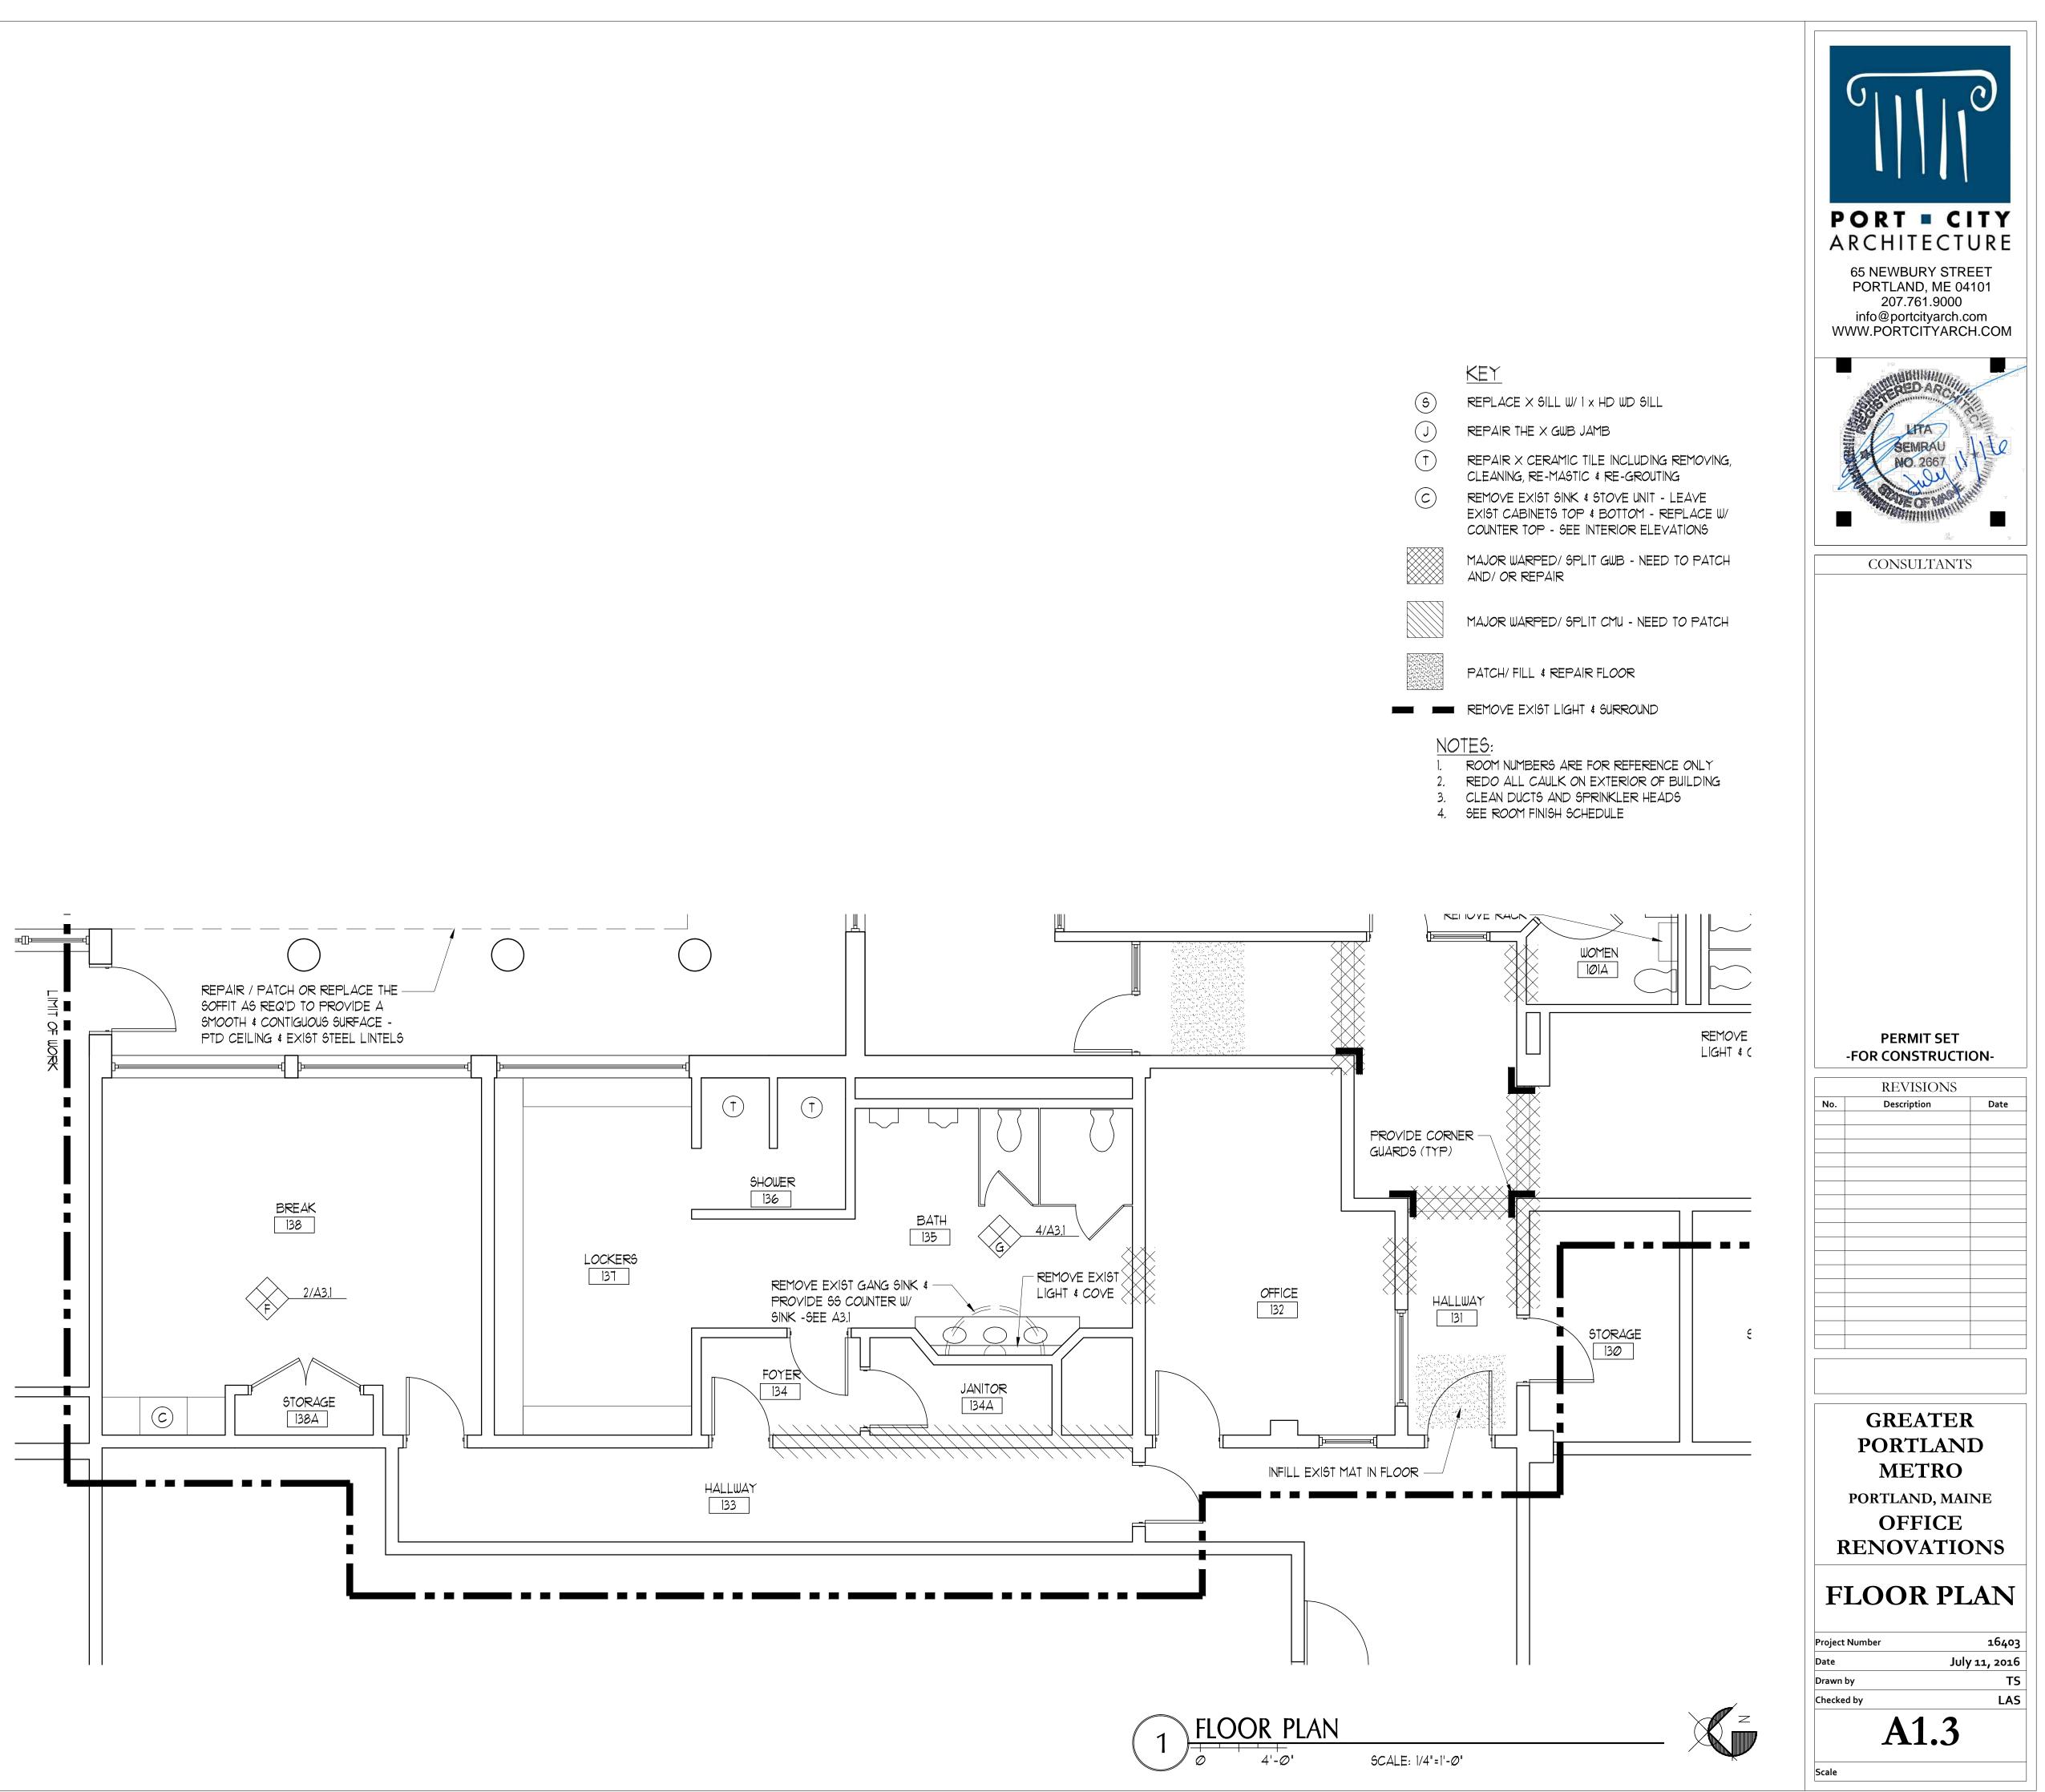

|    |                                       |                                                      | _                                                                                |
|----|---------------------------------------|------------------------------------------------------|----------------------------------------------------------------------------------|
| ç  |                                       | 1"=1"                                                |                                                                                  |
| 2  | -                                     |                                                      |                                                                                  |
| ~  | _                                     |                                                      |                                                                                  |
| 0  | _                                     | SCALE                                                |                                                                                  |
| 4  |                                       | 8/4"=1'                                              |                                                                                  |
|    | _                                     | e                                                    |                                                                                  |
| 2  | -                                     |                                                      |                                                                                  |
| ÷  | -                                     | щ                                                    |                                                                                  |
| 0  | _                                     | SCAI                                                 |                                                                                  |
| 6  |                                       | 1/2"=1'                                              |                                                                                  |
|    | _                                     |                                                      |                                                                                  |
| ы. | -                                     |                                                      |                                                                                  |
|    | -                                     |                                                      |                                                                                  |
|    | -                                     |                                                      |                                                                                  |
| -  | -                                     | CALE                                                 |                                                                                  |
| 0  |                                       | 0)                                                   |                                                                                  |
| 12 |                                       | /4"=1'                                               |                                                                                  |
| ω  |                                       | -                                                    |                                                                                  |
| 4  |                                       |                                                      |                                                                                  |
| 2  | _                                     | Щ                                                    |                                                                                  |
| 0  | _                                     | SCA                                                  |                                                                                  |
| 20 |                                       | 1/8"=1'                                              |                                                                                  |
| 10 |                                       |                                                      |                                                                                  |
| Ŋ  | -                                     |                                                      |                                                                                  |
| 0  | -                                     | SCALE                                                |                                                                                  |
| 40 | ulululululul                          | 1/16"=1'                                             |                                                                                  |
| 20 | IIIIIIIIII                            |                                                      |                                                                                  |
| 10 | 111111                                | Щ                                                    |                                                                                  |
| 0  |                                       | SCA                                                  |                                                                                  |
|    | 20 40 0 5 10 20 0 2 4 8 12 0 1' 2' 3' | $\begin{array}{cccccccccccccccccccccccccccccccccccc$ | 0 20 40 0 5 10 20 0 2 4 8 12 0 1 2 3 6 0 1 2 1 2 3 1 2 1 2 1 2 1 2 1 2 1 2 1 2 1 |