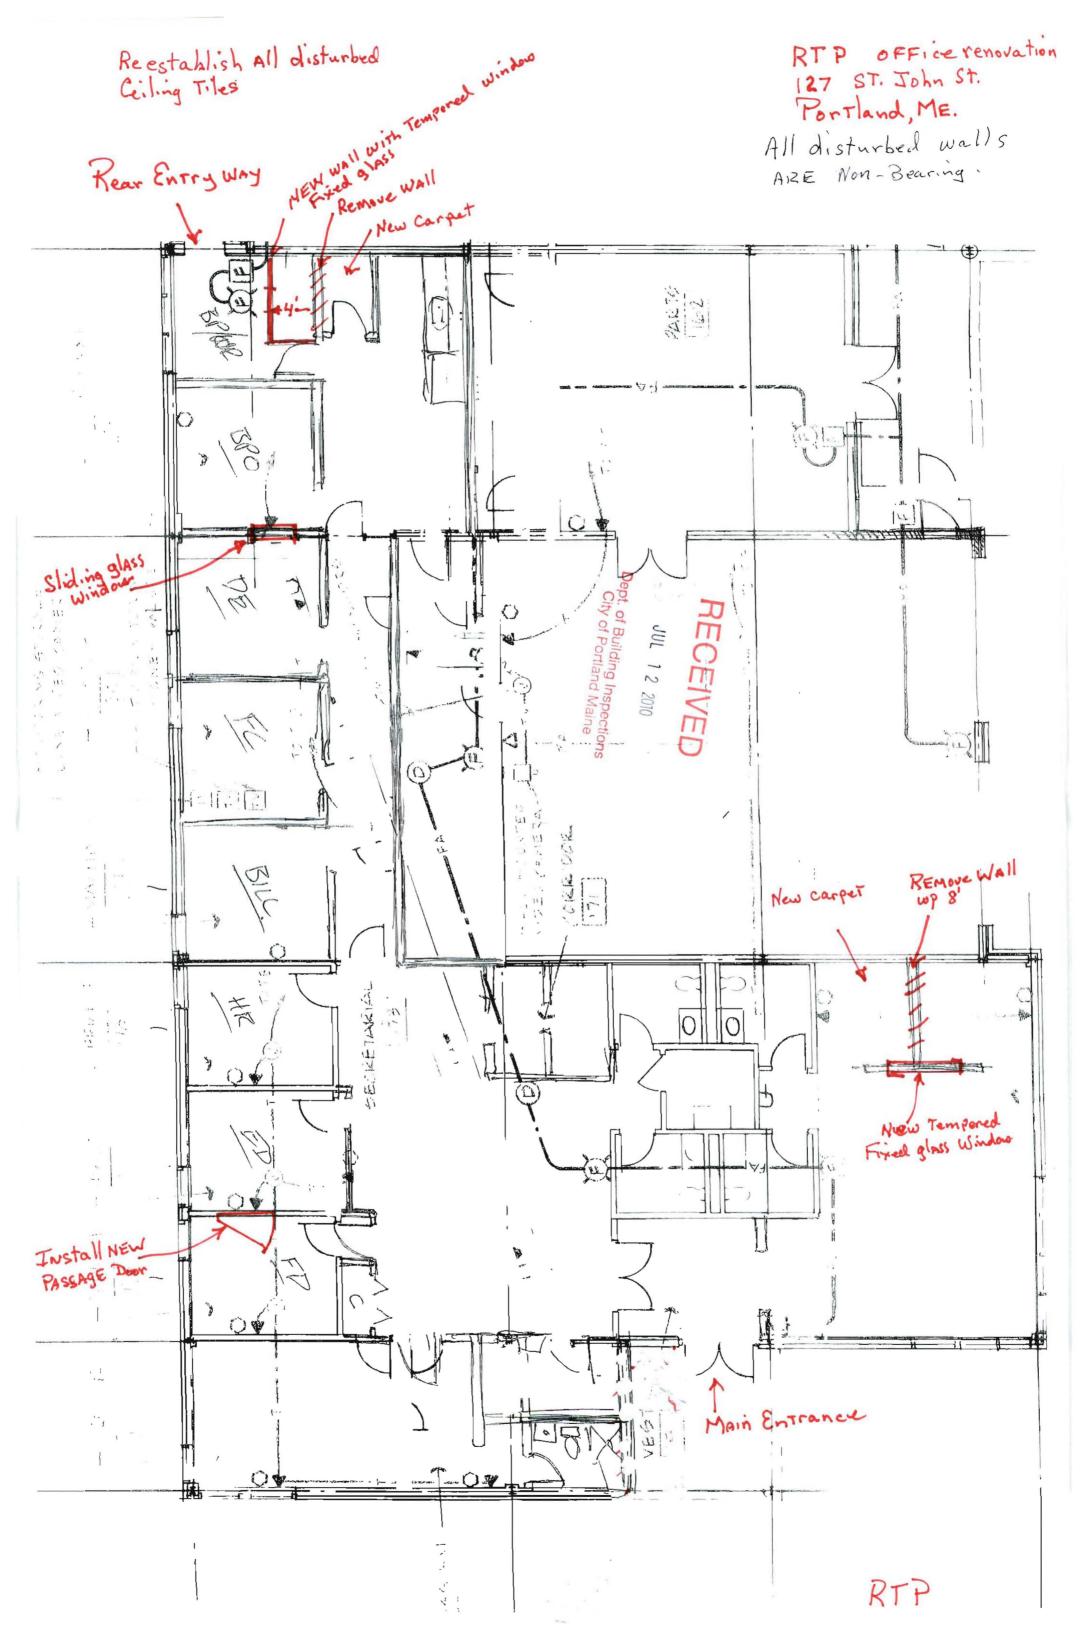

| AILAS PEOPLY                                                                                                                                                                                                                                                                                     | 3                                     |                  | y tand the therefore       |  |  |
|--------------------------------------------------------------------------------------------------------------------------------------------------------------------------------------------------------------------------------------------------------------------------------------------------|---------------------------------------|------------------|----------------------------|--|--|
| Location/Address of Construction:   27                                                                                                                                                                                                                                                           | ST. John ST. (283-                    | 293)             |                            |  |  |
| Total Square Footage of Proposed Structure/A                                                                                                                                                                                                                                                     | rea Square Footage of I               | Lot 10.75.       |                            |  |  |
| Remodel N/A                                                                                                                                                                                                                                                                                      | Rem                                   | odel inte        | ernal offices              |  |  |
| Tax Assessor's Chart, Block & Lot                                                                                                                                                                                                                                                                | Applicant *must be owner, Lesse       | e or Buyer*      | Telephone:                 |  |  |
| Chart# Block# Lot#                                                                                                                                                                                                                                                                               | Name RTP                              |                  |                            |  |  |
| 283- 9                                                                                                                                                                                                                                                                                           | Address 127 St John Street            |                  |                            |  |  |
| (& B 12                                                                                                                                                                                                                                                                                          | City, State & Zip Portland,           |                  |                            |  |  |
| Lessee/DBA (If Applicable)                                                                                                                                                                                                                                                                       | Owner (if different from Applica      | ,                | st Of AUS AA               |  |  |
| RTP/Greater Portland                                                                                                                                                                                                                                                                             | Name Sterling Builder                 | S Wo             | ork: \$ 7, 048.00          |  |  |
| Transit District                                                                                                                                                                                                                                                                                 | Address Po Box 43                     |                  | of O Fee: \$ 90,00         |  |  |
|                                                                                                                                                                                                                                                                                                  | City, State & Zip Westbrook           | Too              | ral Fee: \$ 90.00          |  |  |
| Current legal use (i.e. single family)                                                                                                                                                                                                                                                           |                                       | 1010             | -                          |  |  |
| If vacant, what was the previous use?                                                                                                                                                                                                                                                            |                                       |                  |                            |  |  |
| Proposed Specific use: Office                                                                                                                                                                                                                                                                    |                                       |                  | <del>-</del>               |  |  |
| Is property part of a subdivision?                                                                                                                                                                                                                                                               | If yes, please name                   |                  |                            |  |  |
| Project description: Remodel of in                                                                                                                                                                                                                                                               | ec ac acc                             | . 1 . 0          | alla capell                |  |  |
| doors, interior windows and f                                                                                                                                                                                                                                                                    | laccion Ostices: movi                 | e & retrar       | ne walls, install          |  |  |
| 30.16.1                                                                                                                                                                                                                                                                                          | isoring.                              |                  |                            |  |  |
|                                                                                                                                                                                                                                                                                                  |                                       |                  |                            |  |  |
| Contractor's name: Stering B                                                                                                                                                                                                                                                                     | uilders the                           |                  |                            |  |  |
| Address: T.O. Box 43                                                                                                                                                                                                                                                                             |                                       |                  | (207)                      |  |  |
| City, State & Zip Westbrook, Ma.                                                                                                                                                                                                                                                                 | ne 04098                              | Teleph           | oge: 854-1289              |  |  |
| Who should we contact when the permit is read                                                                                                                                                                                                                                                    |                                       |                  | (207)<br>one: 831-9595 (C) |  |  |
| Mailing address: Po Box 43 W                                                                                                                                                                                                                                                                     | ,                                     |                  | vill Pick up)              |  |  |
| Please submit all of the information                                                                                                                                                                                                                                                             | outlined on the applicable            | Checklist, F     | ailure to                  |  |  |
|                                                                                                                                                                                                                                                                                                  | automatic denial of your po           |                  |                            |  |  |
| do do will reduit in the                                                                                                                                                                                                                                                                         | autominus denum or your p             |                  |                            |  |  |
| 1 Circ II I I I I I I I I I I I I I I I I I                                                                                                                                                                                                                                                      | Il £ dei de Dii                       | - JD. I          | D                          |  |  |
| a order to be sure the City fully understands the f                                                                                                                                                                                                                                              |                                       |                  |                            |  |  |
| may request additional information prior to the issuance of a permit. For further information or to download copies of this form and other applications visit the Inspections Division on-line at <a href="https://www.portlandmaine.gov">www.portlandmaine.gov</a> , or stop by the Inspections |                                       |                  |                            |  |  |
| Division office, room 315 City Hall or call 874-8703.                                                                                                                                                                                                                                            | 13 Division on-mic at www.portration  | IAILLEOV, OF SIO | p die inspections          |  |  |
| hereby certify that I am the Owner of record of the na                                                                                                                                                                                                                                           | med property, or that the owner of re | cord authorizes  | the proposed work and      |  |  |
| nat I have been authorized by the owner to make this a                                                                                                                                                                                                                                           |                                       |                  |                            |  |  |
| aws of this jurisdiction. In addition, if a permit for work described in this application is issued, I certify that the Code Official's                                                                                                                                                          |                                       |                  |                            |  |  |
| authorized representative shall have the authority to enter all areas covered by this permit at any reasonable hour to enter the                                                                                                                                                                 |                                       |                  |                            |  |  |
| rovisions of the codes applicable to this permit.                                                                                                                                                                                                                                                |                                       | 200              | ding ing Mainte            |  |  |
| - (M/a                                                                                                                                                                                                                                                                                           | =11:                                  | - Buil           | O. Mar.                    |  |  |
| ignature:                                                                                                                                                                                                                                                                                        | Date:   7   0                         | 01.01.01         | <b>(</b> -                 |  |  |
| This is not a permit; you may a                                                                                                                                                                                                                                                                  |                                       | he permit is i   | ssuc                       |  |  |
| ON BEHALF OF THE                                                                                                                                                                                                                                                                                 |                                       |                  |                            |  |  |