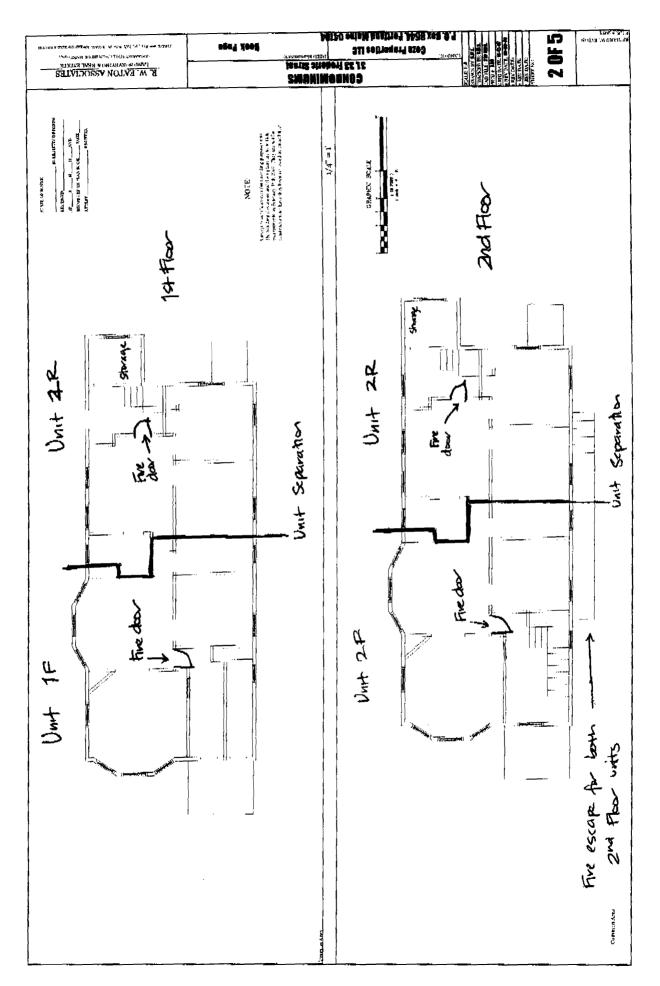

#### Hi Lannie-

Attached you will find the plans for 31/33 Frederic Street. I have noted:

Location of Bulkhead to be replaced Location of front porch to be rebuilt as specified in the plans I submitted Location of fire doors to be installed Separation wall of units

# **Building Permit Information** 31/33 Frederic Street

31/33 Frederic St. is an old building in surprisingly good condition. The following work will be done for the renovations:

- o Remove all vinyl flooring throughout, refinish hardwood where possible and tile where we cannot
- o Remove all tile in bathrooms
- o Install new sink, vanity, tub enclosure.
- o Direct replacement of kitchen cabinetry and appliances
- o Install 90 minute fire doors where necessary
- o Remove dropped ceilings (we are keeping the original ceilings), strap and place 5/8 sheetrock on top
- o Put 5/8 sheetrock on wall separating units
- o Repair sheetrock where necessary throughout
- o Repair and paint all walls and ceilings
- o Install baseboard trim
- o Insulate and sheetrock all 3 storage rooms
- o Rebuild Front Porch (plans attached)
- o Remove and replace bulkhead door (plans attached)