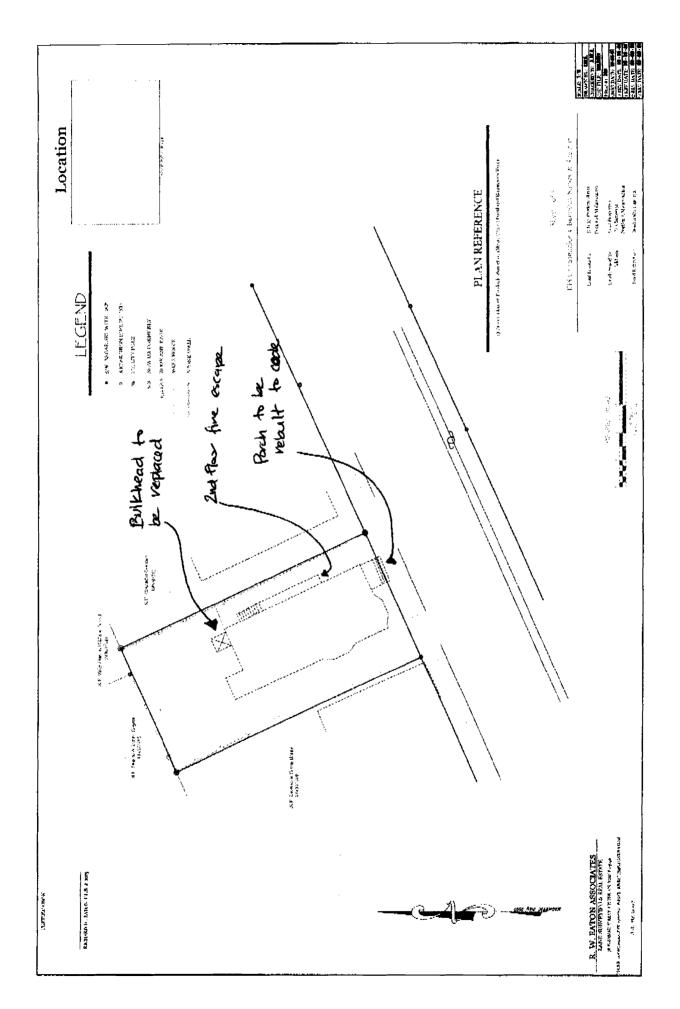

#### Hi Lannie-

Attached you will find the plans for 31/33 Frederic Street. I have noted:

Location of Bulkhead to be replaced Location of front porch to be rebuilt as specified in the plans I submitted Location of fire doors to be installed Separation wall of units

# **Building Permit Information** 31/33 Frederic Street

31/33 Frederic St. is an old building in surprisingly good condition. The following work will be done for the renovations:

- o Remove all vinyl flooring throughout, refinish hardwood where possible and tile where we cannot
- o Remove all tile in bathrooms
- o Install new sink, vanity, tub enclosure.
- o Direct replacement of kitchen cabinetry and appliances
- o Install 90 minute fire doors where necessary
- o Remove dropped ceilings (we are keeping the original ceilings), strap and place 5/8 sheetrock on top
- o Put 5/8 sheetrock on wall separating units
- o Repair sheetrock where necessary throughout
- o Repair and paint all walls and ceilings
- o Install baseboard trim
- o Insulate and sheetrock all 3 storage rooms
- o Rebuild Front Porch (plans attached)
- o Remove and replace bulkhead door (plans attached)