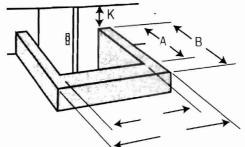

# Replace your basement door

easily and economically

CD Model

STEP ONE. measure the foundation. The CD model has sides that are attached to your existing foundation.

- Measure the width "C" and "D" which are the inside (C) and the outside (D) dimensions of the sides.
- Next, measure length A and B from the building to the inside (A) and the outside (B) of the basement wall.
- Finally, measure "K" which is the distance from the top of the foundation to the top of the basement door opening.

This chart will help you select the right CellaDoor. The new door will be positioned on the areaway sidewalls. (Extensions are available for the CD-3 model only.)

3 3 B

Select length at least 2 inches longer than "A" and no longer than "B".

X !

Select width at least 4 inches wider than "C" and 2 inches narrower than "D".

Be sure the height of the new model is greater than "K".

STEP THREE these photos show a sample installation. Complete, easy-to-follow instructions are shipped with each door. For rough or irregular foundations, foundation plates (shown on the other side) are available, in different sizes, to modify openings too wide or too narrow for the standard size door.

- First measure the 'H' dimension, then the 'F' dimension. If new areaway, build to specifications on chart for model desired.
- Second, select the right size Gordon Stair Stringer.

Write the five dimensions A, B; C, D; and K in the space below. Using the chart, choose the right door size. (Note: Be sure that the model selected has a height greater than "K".)

| A= 69/2" | c= 40" | K= 24" |
|----------|--------|--------|
| 8-772"   | D= 56" |        |

|                          | 1-     |          |        |      |        |              |  |
|--------------------------|--------|----------|--------|------|--------|--------------|--|
| OUTSIDE FRAME DIMENSIONS |        |          |        |      |        |              |  |
| MODEL                    | CD-SL  | CD-0     | CD-1   | CD-2 | CD-3   | CAMPS OF LAW |  |
| LENGTH                   | 421/2" | 54"      | 57"    | 63"  | 71"    |              |  |
| WIDTH                    | 49"    | 45"      | 45"    | 49   | 53"    | -            |  |
| HEIGHT                   | 51"    | 30"      | 241/2" | 22"  | 191/2" | -            |  |
| Decree                   |        | y a same |        |      | 1      |              |  |