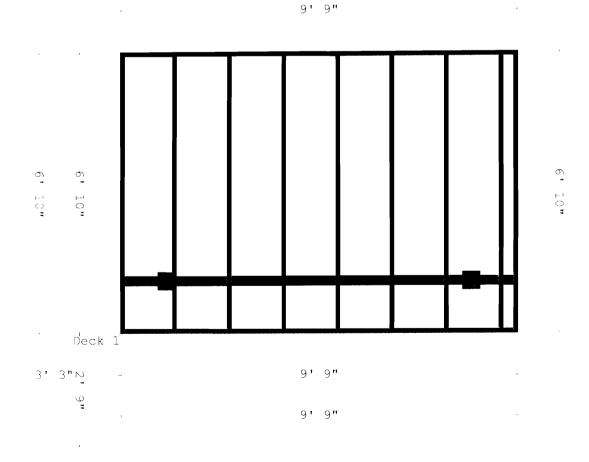

Plumbing and electrical permits will be pulled separately by the plumber and electrician. Condo conversion docs have already been submitted.

Estimated total cost of renovations: \$45,000

(JOHN DEPALMA) HERITAGE HOME IMPROVEMENT DECK FOR JD 257215 Deck Layout

(JOHN DEPALMA) HERITAGE HOME IMPROVEMENT DECK FOR JD 257215 Post Layout for Deck 1

(JOHN DEPALMA) HERITAGE HOME IMPROVEMENT DECK FOR JD 257215 Deck Dimensions for Deck 1

Joist Spacing = 16 in. o.c. Baluster Spacing = 3 3/4" Toe Spacing = 3 3/4" Railing Height = 36" The Home Depot # 2401 245 RIVERSIDE STREET, PORTLAND, ME 04103 (207) 761-0600 Mon Sep 24 16:08:08 2007 (JOHN DEPALMA) HERITAGE HOME IMPROVEMENT DECK FOR JD 257215