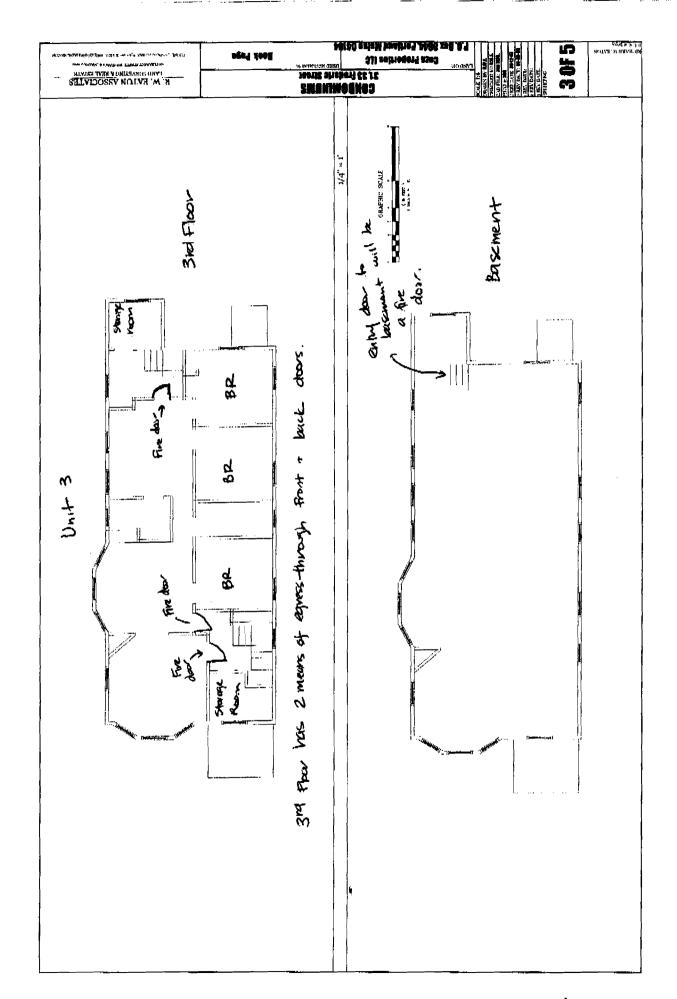

#### Hi Lannie-

Attached you will find the plans for 31/33 Frederic Street. I have noted:

Location of Bulkhead to be replaced Location of front porch to be rebuilt as specified in the plans I submitted Location of fire doors to be installed Separation wall of units

# **Building Permit Information** 31/33 Frederic Street

31/33 Frederic St. is an old building in surprisingly good condition. The following work will be done for the renovations:

- o Remove all vinyl flooring throughout, refinish hardwood where possible and tile where we cannot
- o Remove all tile in bathrooms
- o Install new sink, vanity, tub enclosure.
- o Direct replacement of kitchen cabinetry and appliances
- o Install 90 minute fire doors where necessary
- o Remove dropped ceilings (we are keeping the original ceilings), strap and place 5/8 sheetrock on top
- o Put 5/8 sheetrock on wall separating units
- o Repair sheetrock where necessary throughout
- o Repair and paint all walls and ceilings
- o Install baseboard trim
- o Insulate and sheetrock all 3 storage rooms
- o Rebuild Front Porch (plans attached)
- o Remove and replace bulkhead door (plans attached)