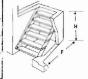

# Complete your basement with the GORDON STAIR STRINGER

Gordon now makes it easy and economical to add stairs to your new or existing bulk-head. Along with the Gordon Steel Basement Door, the Gordon Stair Stringers eliminate the need for expensive and complicated step construction. Made of 14 gauge galvanized steel and prepunched for easy tread installation.

- First measure the 'H' dimension, then the 'F' dimension. If new areaway, build to specifications on chart for model desired.
- Second, select the right size Gordon Stair Stringer.

Write the five dimensions A, B; C, D; and K in the space below. Using the chart, choose the right door size. (Note: Be sure that the model selected has a height greater than "K".)

#### AREAWAY DIMENSIONS

|     | Selected<br>Stringer | 'H'               | 'F'<br>at least  | Length of stringer | Number of steps | Use basement<br>Door Model |
|-----|----------------------|-------------------|------------------|--------------------|-----------------|----------------------------|
| 1   | ST-1                 | 4'0" to 4'7"      | 4'3"             | 69"                | 6               | CD-1                       |
|     | ST-2                 | 4'8" to 5'4"      | 4'11"            | 80"                | 7               | CD-2                       |
| 1   | ST-3                 | 5'5" to 6'0"      | 5'8"             | 92"                | 8               | CD-3                       |
| * F | or 9-12 steps        | - use 2 sets of S | T-1 stringers an | d overlap them     |                 |                            |