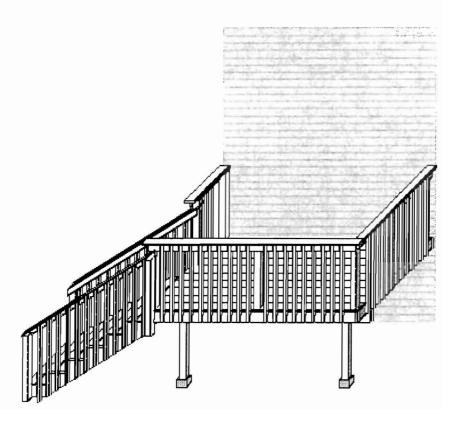

#### Railing 5:

Railing Height = 36"

Baluster Spacing = 3 3/4"

Railing 1: Railing Height = 36" Baluster Spacing = 3 3/4"

(JOHN DEPALMA) HERITAGE HOME IMPROVEMENT DECK FOR JD 257215 3D View