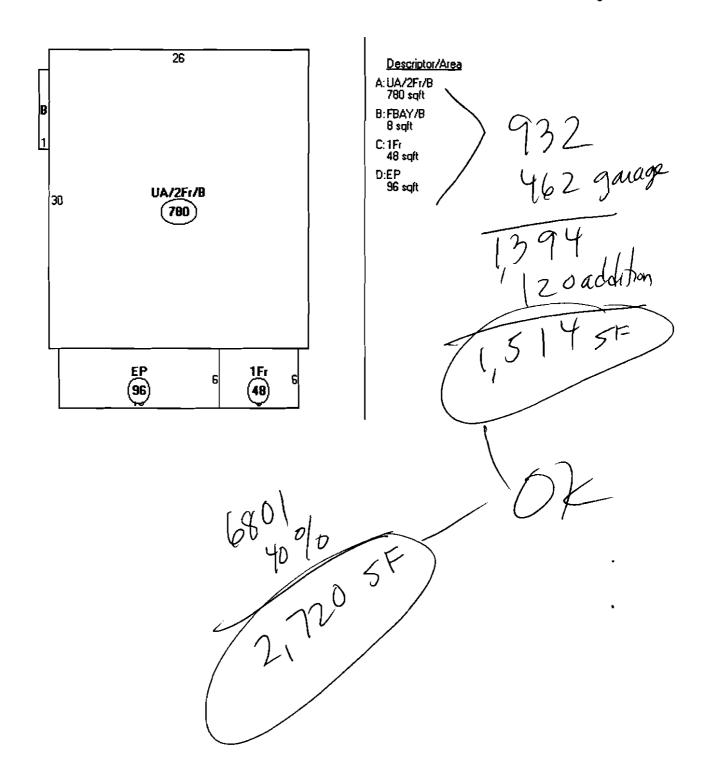

HUNTRESS ST 22-2L

6801 ZF

### Valuation Information

Land Building Total #37-170 #69-510 #106-680

### **Property Information**

Year Built Style Story Height Sq. Ft. Total Acres

Bedrooms Full Beths Half Baths Total Rooms Attic Basement 3 2 L Unfin Full

#### Outbuildings

Type Quantity Year Built Size Grade Condition GARAGE-WD/CB 1 1720 22X21 C A