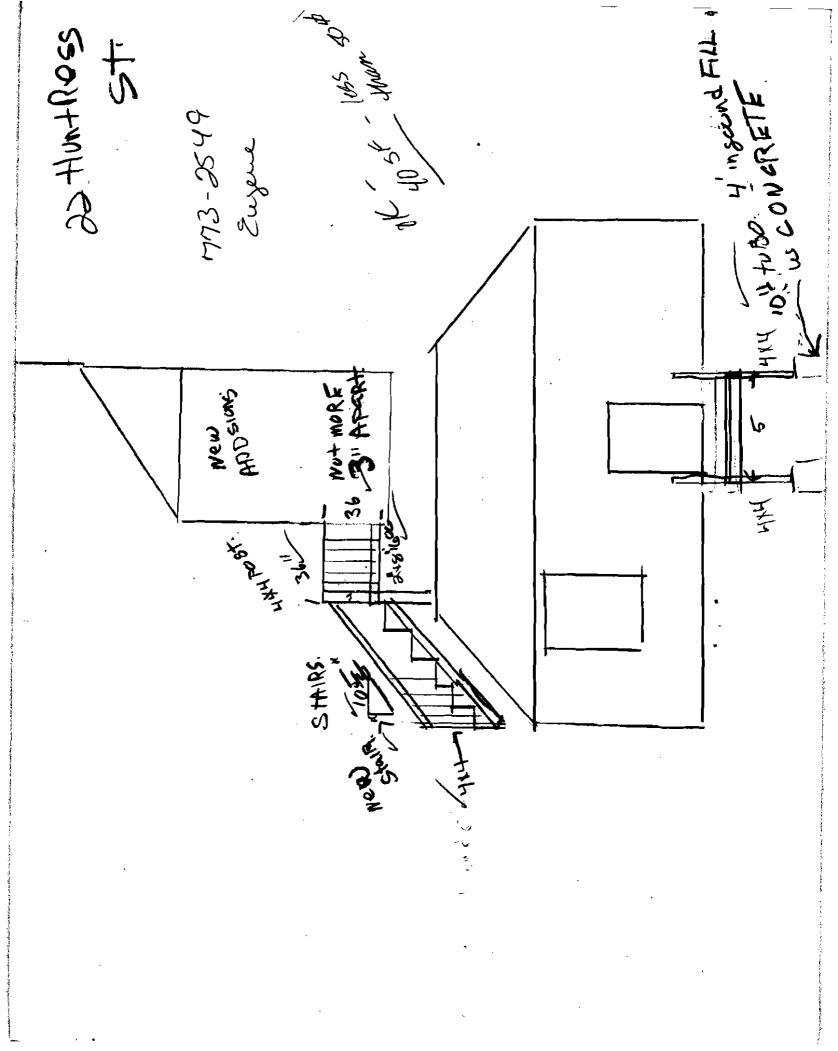

5/26/64. Forms for footenge only partially Conglete-no one on site + no answer to phone. No insportantino for footing. Suthicks Ok per Tanny (no additionally pace added) 5/28/04- Cheeled Footings-OK to pour. 6-404 Geshed concrete soft Ce-404 get Romed they will Call begon brulfell problems seen Ok to Brekfield of M.

[0-15-04 Did framy electrant

10-15-04 Did framy electrant

4 plunling och for Bearing

wall before sheetrach 12/1/04- Lam beam installed - OK to rock -Front stairs not complete yet - toll owner to call when done - you