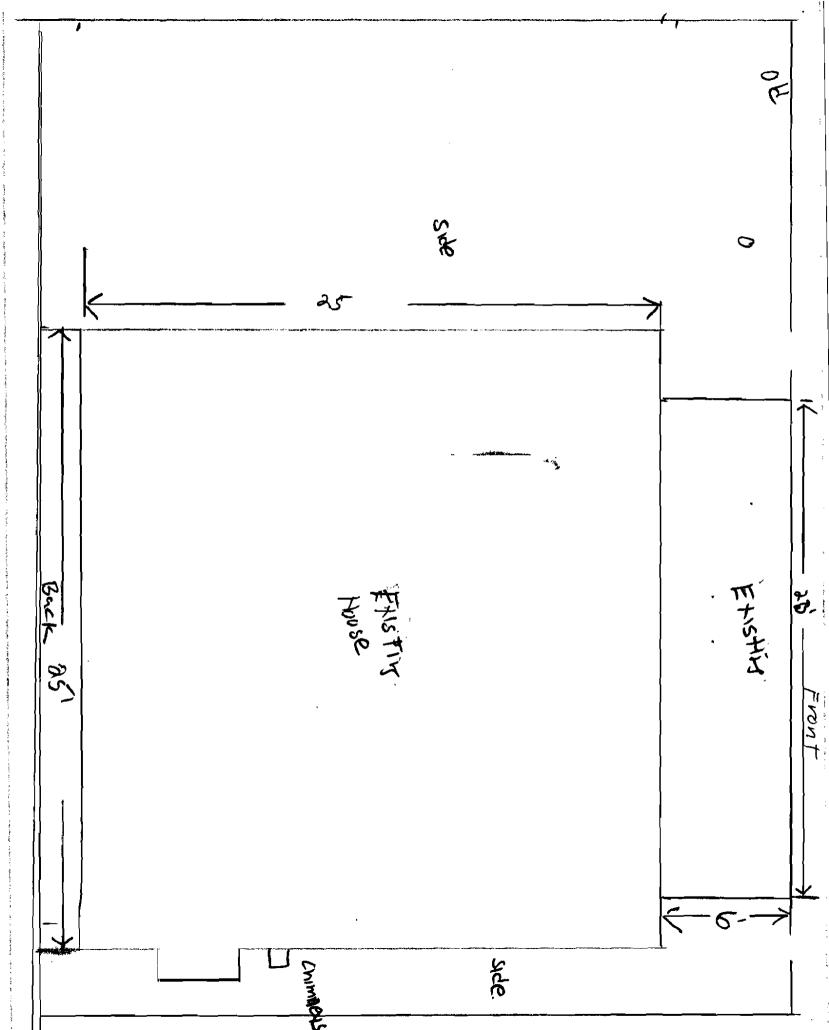

PERMIT

Permit Number: 040402

067 K005001

m or desperation spepting this permit shall comply with all ne and of the second ances of the City of Portland regulating

of buildings and six tures, and of the application on file in

APR 222004

has permission to

Build a 6' x 23' addition for toom, lines space

Applic

AT 22 Huntress St

This is to certify that

provided that the person or persons, of the provisions of the Statutes of Nathernance and uthis department.

Rogers Eugene J & Lynne M

Apply to Public Works for street line and grade if nature of work requires such information.

N ication inspect must gi and wr n permis in procul thereo do not be done of the done of t

| •                             |                | ilding or Use Permi<br>(207) 874-8703, Fax: |             | Permit No: 04-0402    | Date Applied For:<br>04/09/2004 | CBL:<br>067 K005001             |
|-------------------------------|----------------|---------------------------------------------|-------------|-----------------------|---------------------------------|---------------------------------|
| Location of Construction:     |                | Owner Name:                                 |             | Owner Address:        |                                 | Phone:                          |
| 22 Huntress St                |                | Rogers Eugene J & Ly                        | ynne M Jts  | 22 Huntress St        |                                 | {                               |
| Business Name: Contractor Nam |                |                                             |             | Contractor Address:   |                                 | Phone                           |
|                               |                | Applicant                                   |             | Portland              |                                 |                                 |
| Lessee/Buyer's Name           |                | Phone:                                      | <u> </u>    | Permit Type:          |                                 | <del></del>                     |
| İ                             |                |                                             | 1           | Single Family         |                                 |                                 |
| Single Family Home/<br>space  | Build a 6' x 2 | 3' addition for bathroom,                   | living Buik | 1 a 6' x 23' addition | for bathroom, living            | space                           |
| Dept: Zoning<br>Note:         | Status:        | Approved                                    | Reviewe     | : Tammy Munson        | Approval I                      | Ok to Issue: ✓                  |
| Dept: Building Note:          | Status:        | Approved                                    | Reviewe     | : Tammy Munsor        | Approval I                      | Date: 04/21/2004 Ok to Issue: ☑ |