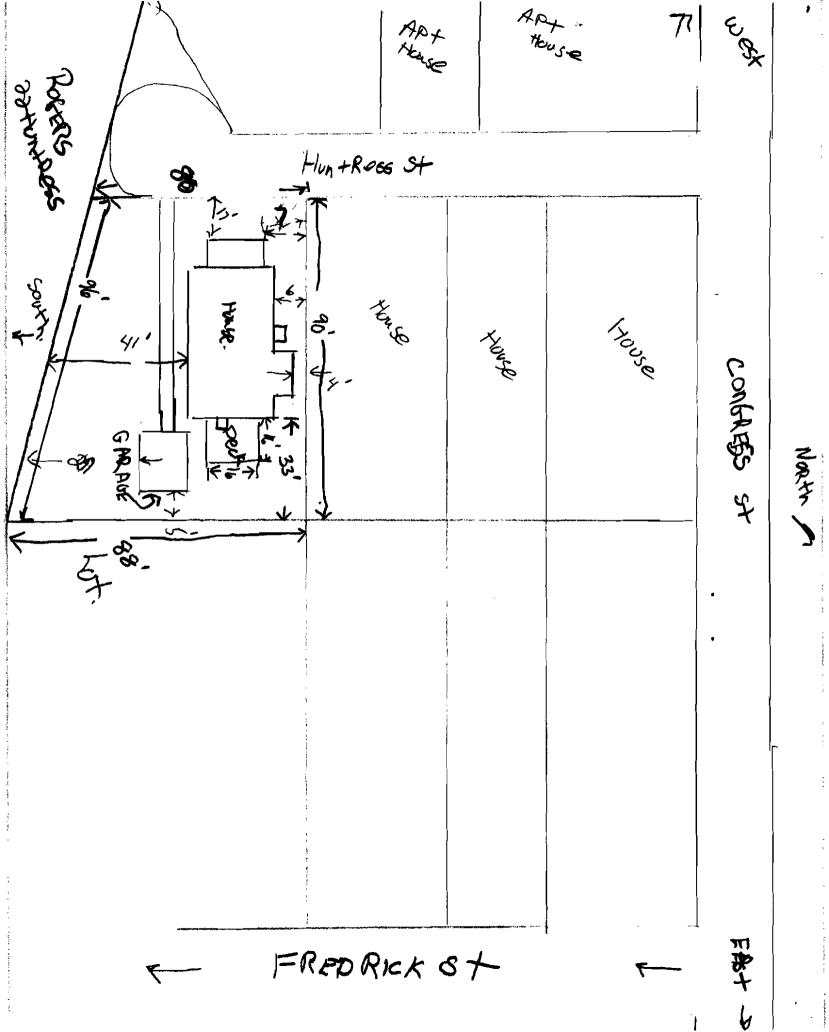

APR 222004

has permission to

Build a 6' x 23' addition for toom, lines space

Applic

AT 22 Huntress St

This is to certify that

provided that the person or persons, of the provisions of the Statutes of Nathernance and uthis department.

Rogers Eugene J & Lynne M

Apply to Public Works for street line and grade if nature of work requires such information.

N ication inspect must gi and wr n permis in procul thereo do not be done of the done of t

| •                             |                | ilding or Use Permi<br>(207) 874-8703, Fax: |             | Permit No: 04-0402    | Date Applied For:<br>04/09/2004 | CBL:<br>067 K005001             |
|-------------------------------|----------------|---------------------------------------------|-------------|-----------------------|---------------------------------|---------------------------------|
| Location of Construction:     |                | Owner Name:                                 |             | Owner Address:        |                                 | Phone:                          |
| 22 Huntress St                |                | Rogers Eugene J & Ly                        | ynne M Jts  | 22 Huntress St        |                                 | {                               |
| Business Name: Contractor Nam |                |                                             |             | Contractor Address:   |                                 | Phone                           |
|                               |                | Applicant                                   |             | Portland              |                                 |                                 |
| Lessee/Buyer's Name           |                | Phone:                                      | <u> </u>    | Permit Type:          |                                 | <del></del>                     |
| İ                             |                |                                             | 1           | Single Family         |                                 |                                 |
| Single Family Home/<br>space  | Build a 6' x 2 | 3' addition for bathroom,                   | living Buik | 1 a 6' x 23' addition | for bathroom, living            | space                           |
| Dept: Zoning<br>Note:         | Status:        | Approved                                    | Reviewe     | : Tammy Munson        | Approval I                      | Ok to Issue: ✓                  |
| Dept: Building Note:          | Status:        | Approved                                    | Reviewe     | : Tammy Munsor        | Approval I                      | Date: 04/21/2004 Ok to Issue: ☑ |