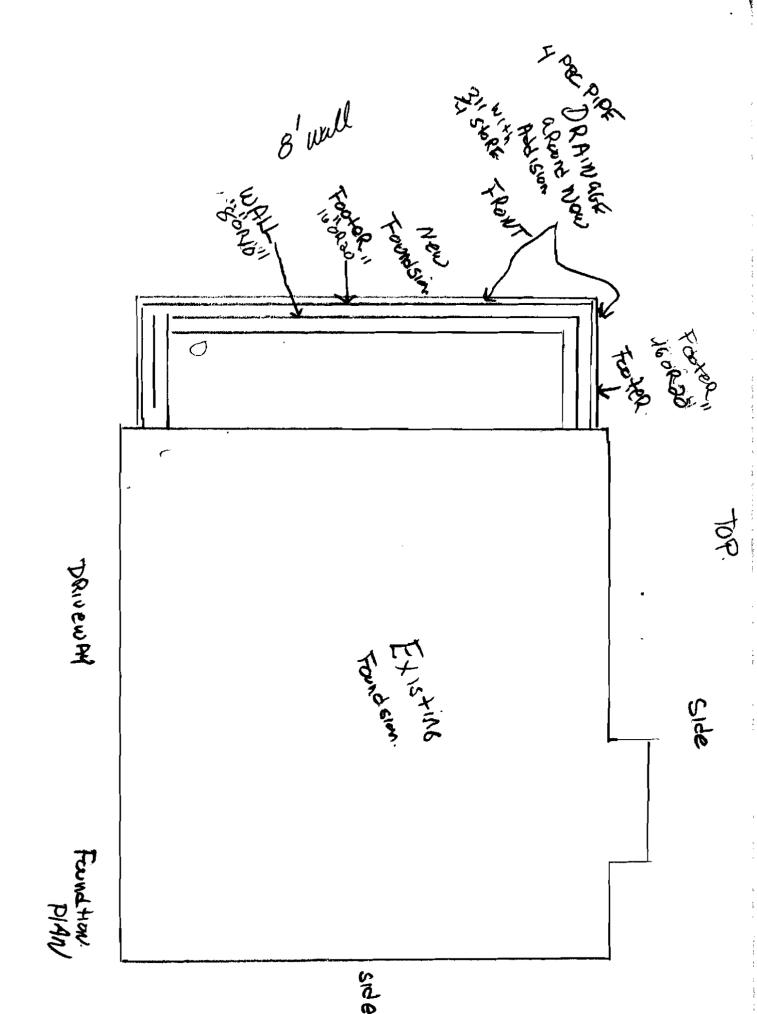

5/26/64. Forms for footenge only partially Conglete-no one on site + no answer to phone. No insportantino for footing. Suthicks Ok per Tanny (no additionally pace added) 5/28/04- Cheeled Footings-OK to pour. 6-404 Geshed concrete soft Ce-404 get Romed they will Call begon brulfell problems seen Ok to Brekfield of M.

[0-15-04 Did framy electrant

10-15-04 Did framy electrant

4 plunling och for Bearing

wall before sheetrach 12/1/04- Lam beam installed - OK to rock -Front stairs not complete yet - toll owner to call when done - you