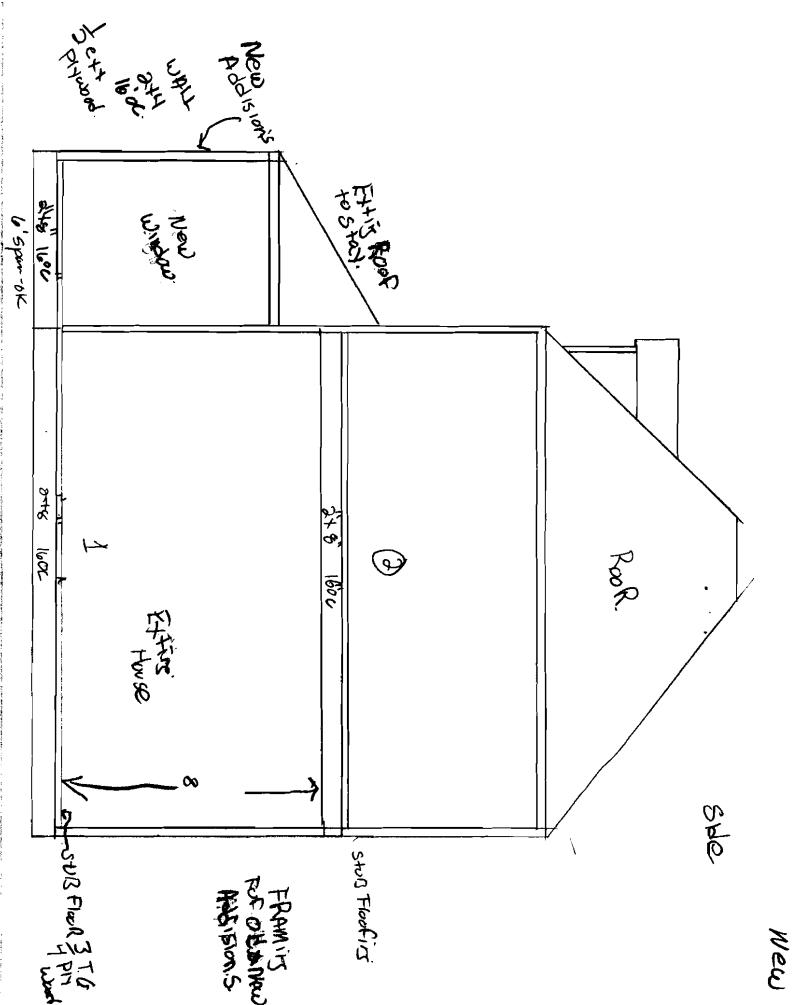

5/26/64. Forms for footenge only partially Conglete-no one on site + no answer to phone. No insportantino for footing. Suthicks Ok per Tanny (no additionally pace added) 5/28/04- Cheeled Footings-OK to pour. 6-404 Geshed concrete soft Ce-404 get Romed they will Call begon brulfell problems seen Ok to Brekfield of M.

[0-15-04 Did framy electrant

10-15-04 Did framy electrant

4 plunling och for Bearing

wall before sheetrach 12/1/04- Lam beam installed - OK to rock -Front stairs not complete yet - toll owner to call when done - you