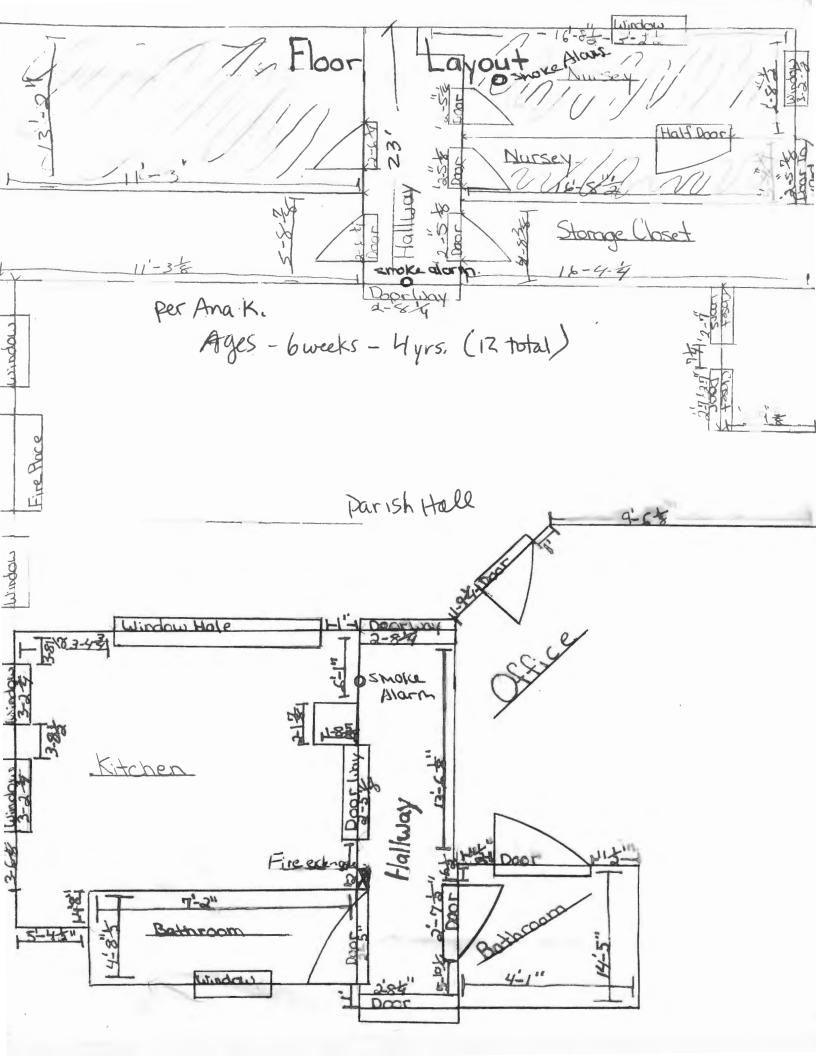

## 1045 Congress St.

Copyright 2011 Esri, All rights reserved. Mon May 14 2012 08:24:58 AM

Parking (B+) - parking necessary Evallitht. Daywer for 12 children - planty of parking

18 wide long Building Hallwy Enterry NUSIC Ramp to w Storogr 36 wide 1000 Exy S Shoded area-Gentil Wings Nersery 4 molous authors Anctuan SIDONS

Right Bathroom
4 unde
9 long

36 wide 5630 long Sanduary

Door to Sanctuary Kitchen 19 to mote Hallway
Entering Building
18 wide
19 long

Mursery 10-3 wide 16 long

3ed large classroom

1972 wide

Hallway
between
classrooms
34 wide

23 long