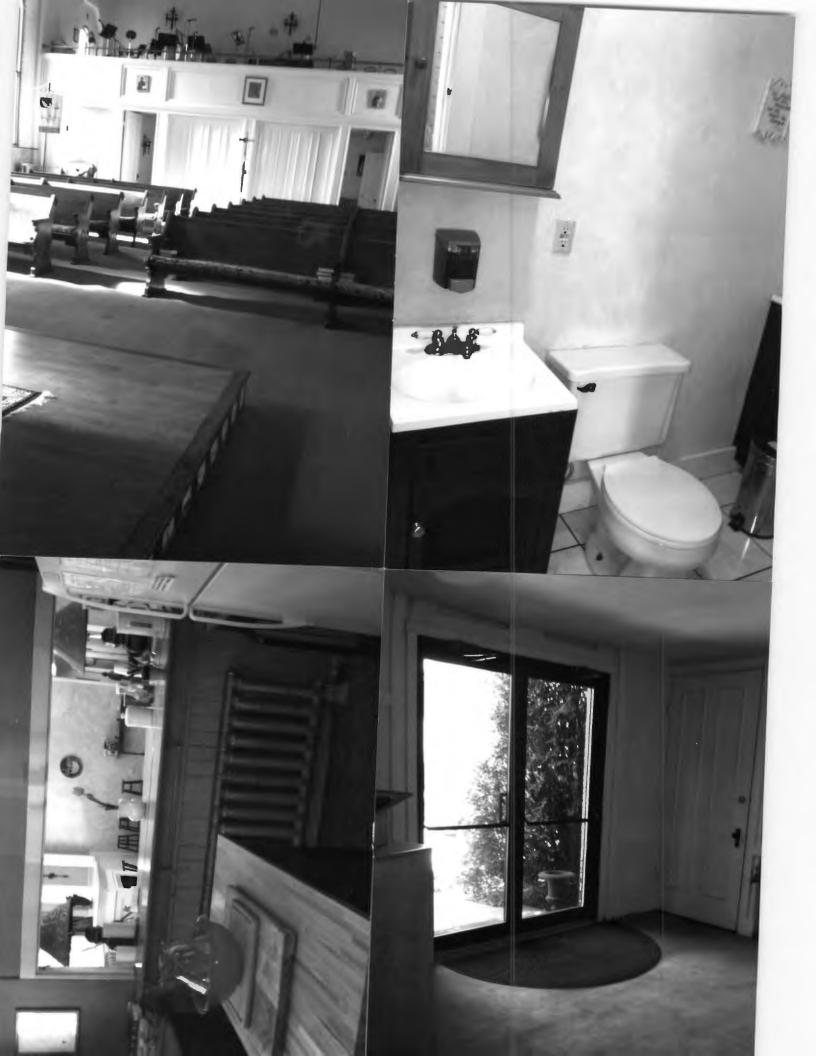

## **CITY OF PORTLAND BUILDING PERMIT**

This is to certify that CHRISMATIC EPISCOPAL CHURCH

Located At 1045 CONGRESS ST

OF THE HOLY SPIRIT

CBL: 067- J-007-001

Job ID: 2012-05-3913-CH OF USE

has permission to Change the Use of the area in the church building from Sunday School to day care - maximum 12 children provided that the person or persons, firm or corporation accepting this permit shall comply with all of the provisions of the Statues of Maine and of the Ordinances of the City of Portland regulating the construction, maintenance and use of the buildings and structures, and of the application on file in the department.

### Zoning

- 1. This permit is being approved on the basis of plans submitted. Any deviations shall require a separate approval before starting that work.
- 2. Separate permits shall be required for any new signage.
- 3. With the issuance of this permit and the certificate of occupancy, the use of this property will be a church and a daycare that is licensed for twelve (12) children. Any change of use shall require a separate permit application for review and approval.

## Building

- Application approval based upon information provided by the applicant or design professional. Any deviation from approved plans requires separate review and approval prior to work.
- 2. Per the Maine Uniform Building and Energy Code (MUBEC) and the State Fire Marshal the maximum number of children allowed is 12.
- 3. This is a Change of Use ONLY permit. It does NOT authorize any construction activities.
- 4. Separate permits are required for any electrical, plumbing, sprinkler, fire alarm, HVAC systems, heating appliances, including pellet/wood stoves, commercial hood exhaust systems and fuel tanks. Separate plans may need to be submitted for approval as a part of this process.