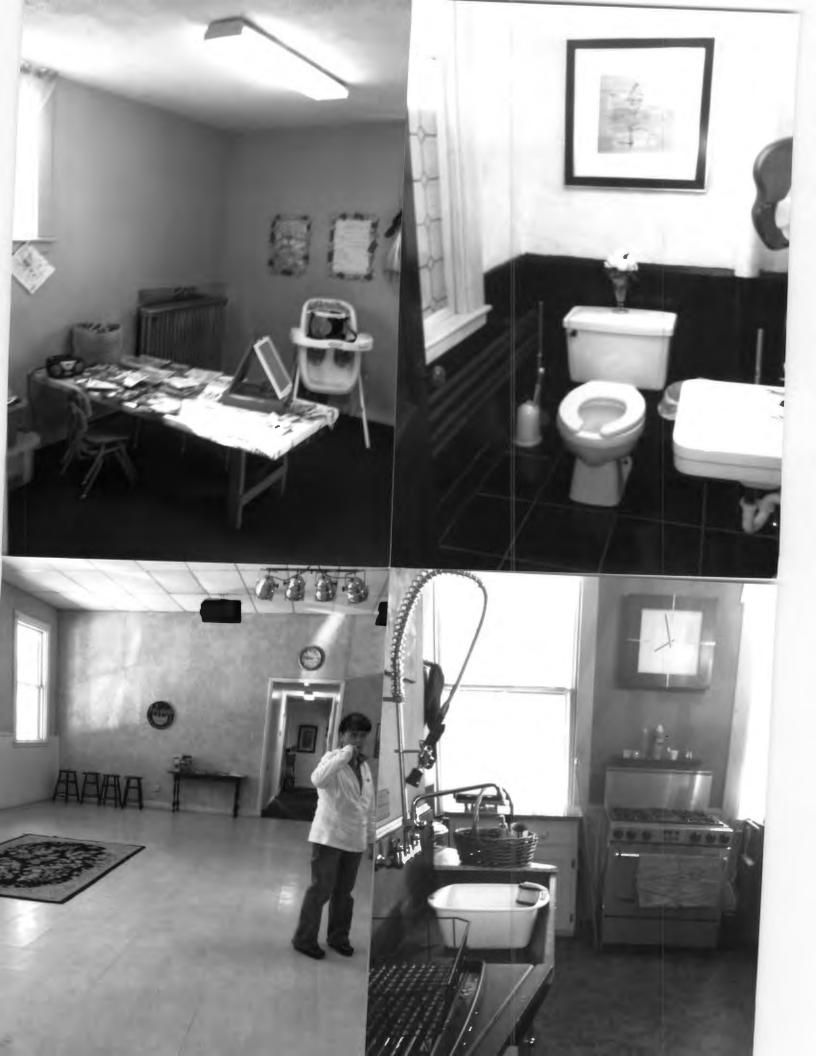

## **CITY OF PORTLAND BUILDING PERMIT**

This is to certify that CHRISMATIC EPISCOPAL CHURCH

Located At 1045 CONGRESS ST

OF THE HOLY SPIRIT

CBL: 067- J-007-001

Job ID: 2012-05-3913-CH OF USE

has permission to Change the Use of the area in the church building from Sunday School to day care - maximum 12 children provided that the person or persons, firm or corporation accepting this permit shall comply with all of the provisions of the Statues of Maine and of the Ordinances of the City of Portland regulating the construction, maintenance and use of the buildings and structures, and of the application on file in the department.

### Zoning

- 1. This permit is being approved on the basis of plans submitted. Any deviations shall require a separate approval before starting that work.
- 2. Separate permits shall be required for any new signage.
- 3. With the issuance of this permit and the certificate of occupancy, the use of this property will be a church and a daycare that is licensed for twelve (12) children. Any change of use shall require a separate permit application for review and approval.

## Building

- Application approval based upon information provided by the applicant or design professional. Any deviation from approved plans requires separate review and approval prior to work.
- 2. Per the Maine Uniform Building and Energy Code (MUBEC) and the State Fire Marshal the maximum number of children allowed is 12.
- 3. This is a Change of Use ONLY permit. It does NOT authorize any construction activities.
- 4. Separate permits are required for any electrical, plumbing, sprinkler, fire alarm, HVAC systems, heating appliances, including pellet/wood stoves, commercial hood exhaust systems and fuel tanks. Separate plans may need to be submitted for approval as a part of this process.