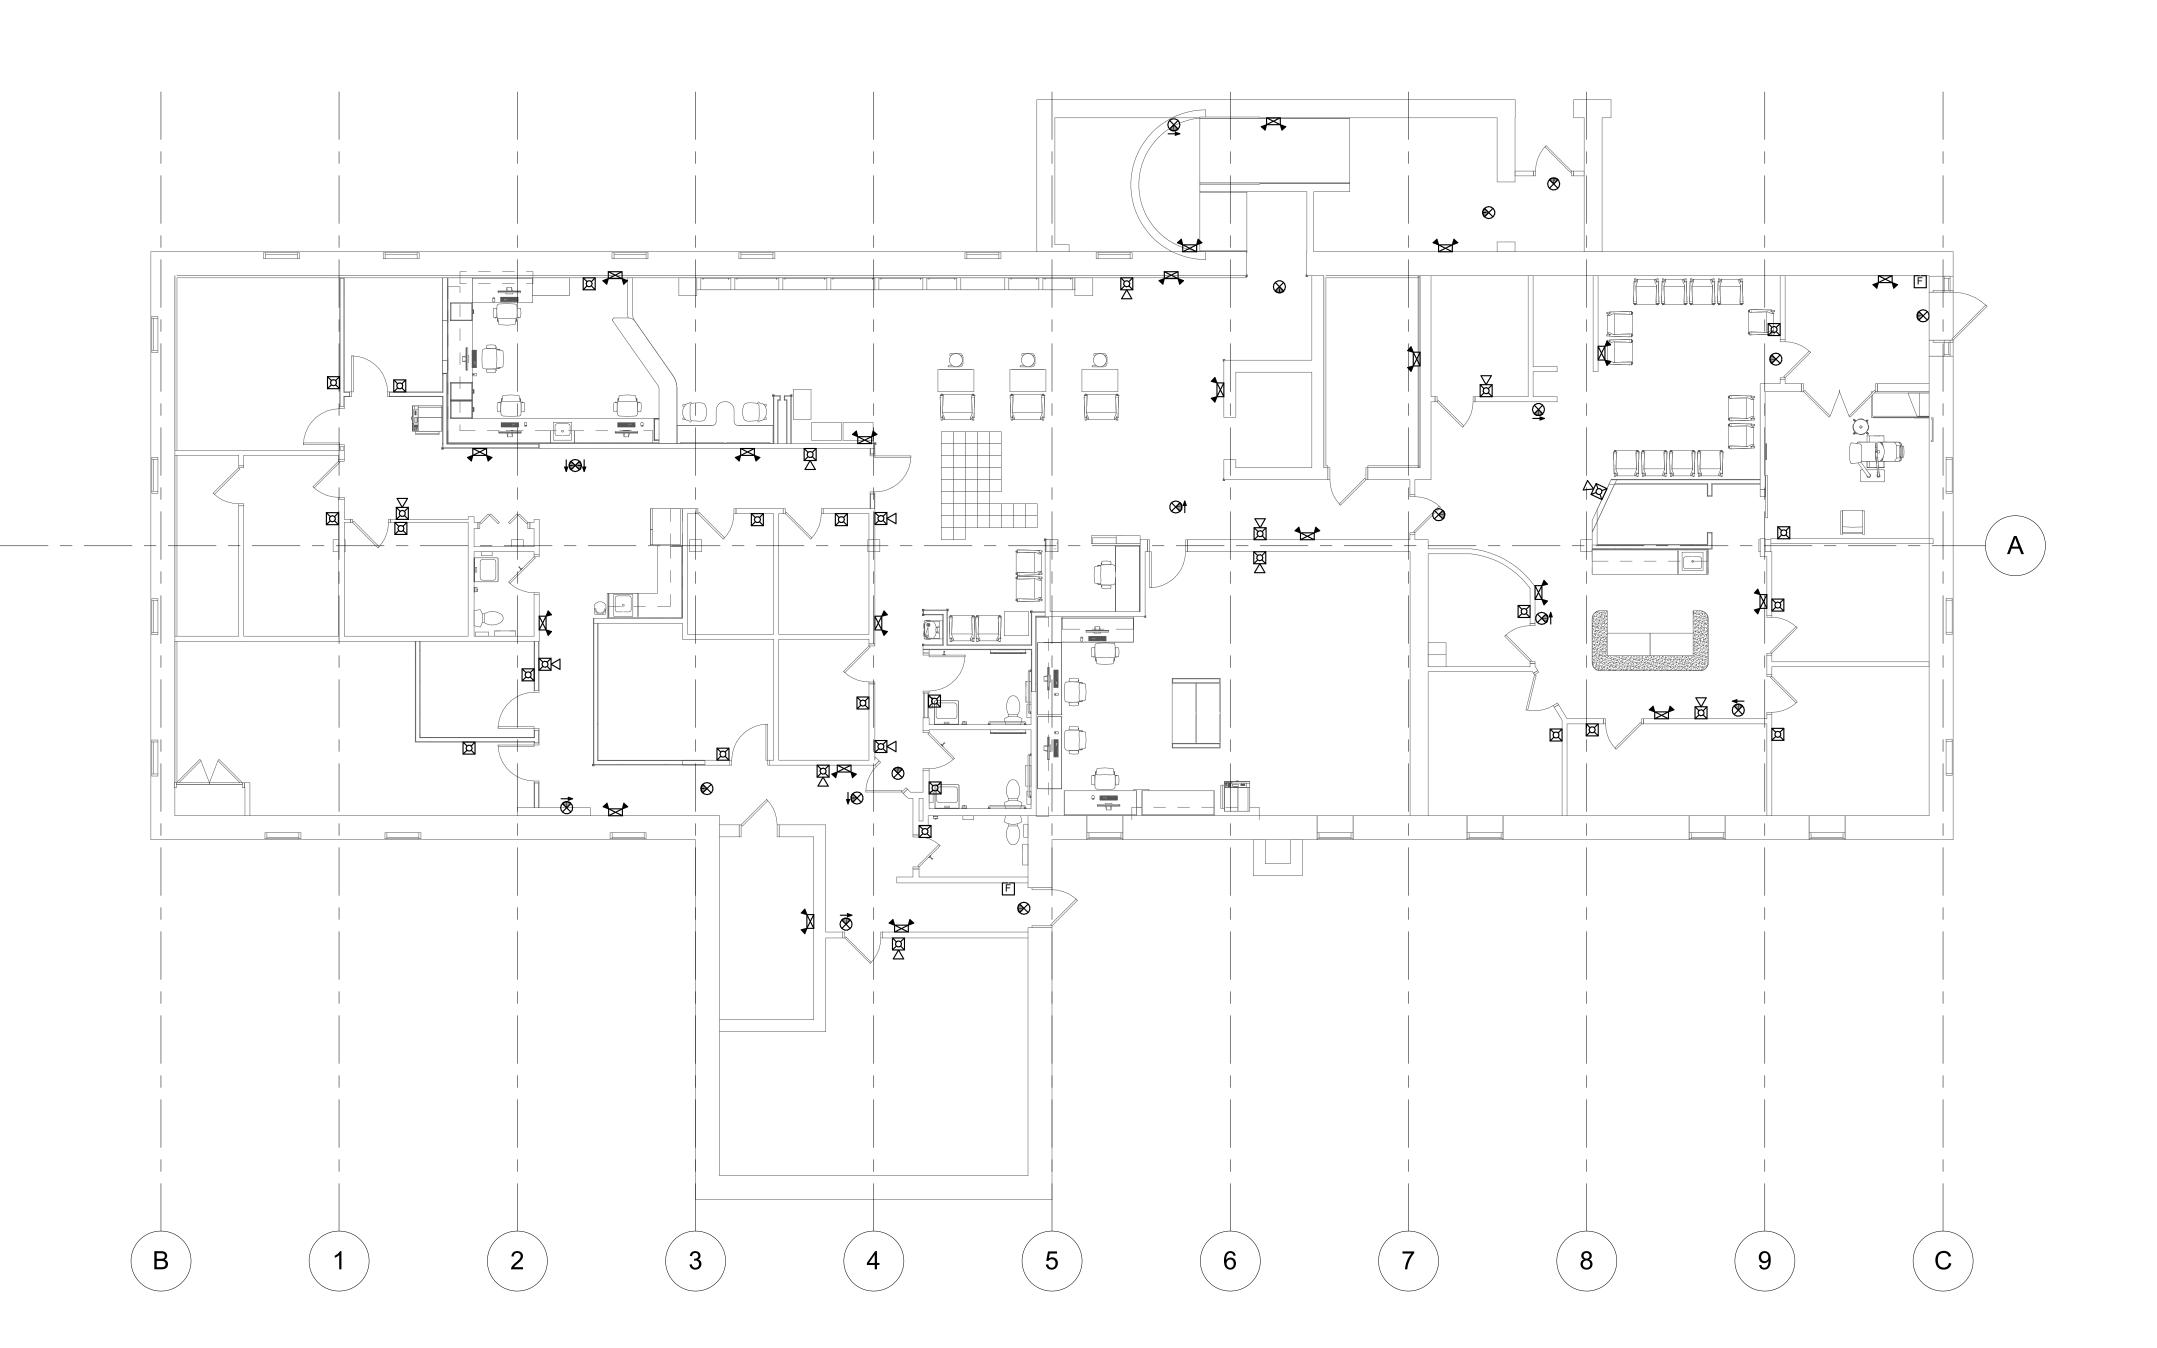

## LIFE SAFETY SYSTEM SYMBOL LEGEND

HT AFF SYMBOL DESCRIPTION

D" EMERGENCY BATTERY LIGHT

▼
▼
▼
■ EMERGENCY BATTERY REMOTE HEADS

₩ WALL MOUNTED EXIT SIGN WITH ARROWS AS INDICATED/HATCH INDICATES FACE - MOUNT DIRECTLY ABOVE DOOR

CEILING MOUNTED EXIT SIGN WITH ARROWS AS INDICATED/HATCH INDICATES FACE

F FIRE ALARM MANUAL PULL STATION

ALL DISTANCES ARE TO CENTER OF DEVICE OR EQUIPMENT UNLESS OTHERWISE NOTED. DEVICES INDICATED AT 48" MAY NOT BE INSTALLED WITH ANY OPERABLE PART HIGHER THAN 48". DEVICES MAY BE INSTALLED IN CONCRETE MASONRY UNITS WITH THE TOP OF THE DEVICE AT 48".

E10.1LS

1 FIRST FLOOR LIFE SAFETY PLAN
SCALE: 1/8" = 1'-0"