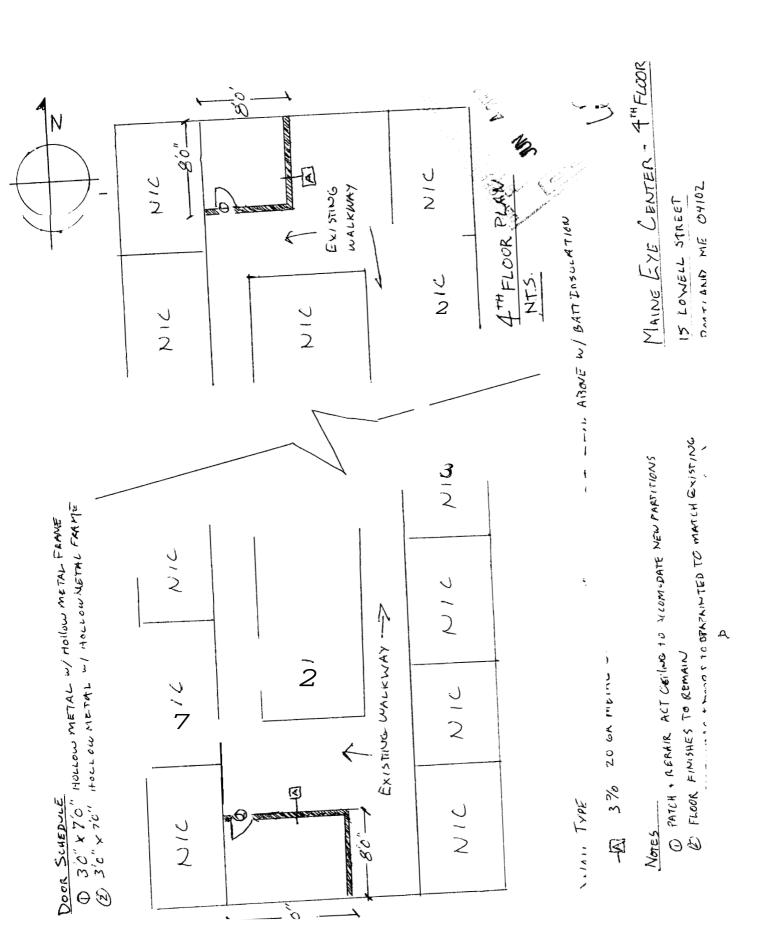

| 5                                                                                                                                                                                                                                                                                                                                                                                                      |                              | +1                                                                          | Æ           |                                              |  |
|--------------------------------------------------------------------------------------------------------------------------------------------------------------------------------------------------------------------------------------------------------------------------------------------------------------------------------------------------------------------------------------------------------|------------------------------|-----------------------------------------------------------------------------|-------------|----------------------------------------------|--|
| Total Square Footage of Proposed Structure                                                                                                                                                                                                                                                                                                                                                             |                              | Square Footage of                                                           | of Lot      |                                              |  |
| Chart# / Block# 1540                                                                                                                                                                                                                                                                                                                                                                                   |                              | LAND, ME 04102                                                              |             | Telephone:<br>と07 - 77Y-8277                 |  |
| Lessee (Diagraphy Name (If Applicable)                                                                                                                                                                                                                                                                                                                                                                 | STEVE I<br>UNICO C<br>7/FLMS | ame, address & tele BEAULIRU CONSTRUCTION SI T STEH/U OMA ORUSS 500 698-944 | February Fe | Cost Of<br>Work: \$ /5/548<br>Fee: \$ /56.00 |  |
| Current Specific use: OFFICE  Proposed Specific use: OFFICE                                                                                                                                                                                                                                                                                                                                            |                              |                                                                             |             |                                              |  |
| Project description: Build drywall/metal Strd partitions at two locations on 4th Floor in order to create two additional offices. Scope includes metal study, drywall insulation, metal doors a frames, minor electrical (receptacles, data ports and relocation of lights texitsigns - under separate permot) and painting, Existing Flooring to remain and ceiling will be patched at New partitions |                              |                                                                             |             |                                              |  |
| Contractor's name, address & telephone Unice Construction Services  7/Elm 54 Suite #10 Fox Love, MA  508-698 4666  Who should we contact when the permit is ready Steve Beacher  Mailing address: 7/Elm 54 Suite #10                                                                                                                                                                                   |                              |                                                                             |             |                                              |  |
| Foxboro, ma 0203                                                                                                                                                                                                                                                                                                                                                                                       |                              |                                                                             | Phone: 6    | 17-293-5/11                                  |  |