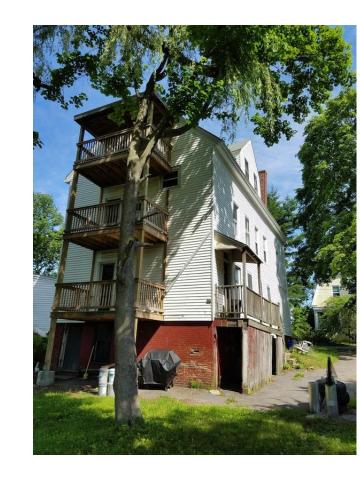

PHOTOS OF EXISTING 3 UNIT APARTMENT BUILDING:

 $1 \qquad DEMOLITION - 1ST FLOOR \\SCALE: 1/4'' = 1'-0'' \qquad 0 2' 4'$ 