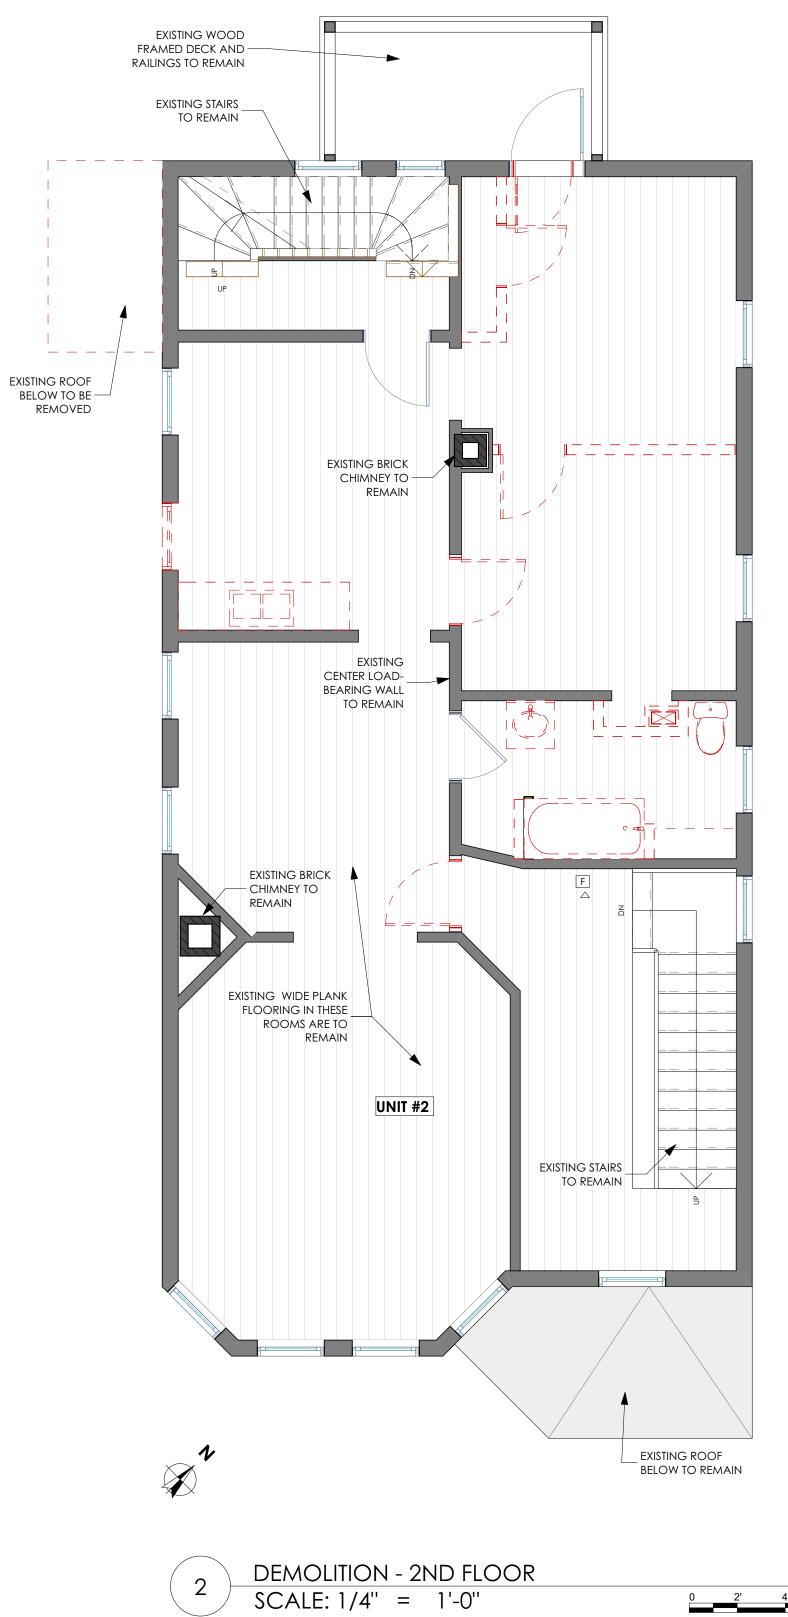

## DEMOLITION PLAN LEGEND

\_ \_ \_ \_ \_

 $\overline{}$ 

٥œ

Property Line
 Existing Wood Framed Wall to Remain

Existing Door to Remain

Demo Wall

Demo Door

Plumbing Fixture/Object to Remain

Demo Plumbing Fixture/ Object

Window to Remain

Demo Window

- This drawing set constitutes a permit application to the City of Portland for load bearing demolition. A previous application for interior non-load bearing demolition permit for this project was submitted under separate cover in July 2016. All temporary shoring is the responsible of the Contractor preforming the work.
- Contractor is to visit the site and become familiar with all work included herein. Before demolition occurs Contractor to have walk-thru with Owner to review all items to be salvaged.
- 3. Remove all existing wall and ceiling finishes including plaster and gypsum to existing wood studs unless noted otherwise.
- 4. Remove all floor finishes to the subfloor throughout except where noted otherwise.
- 5. All existing stairs, including rails, balusters, trims, etc are to remain for reuse
- Remove all existing mechanical, electrical and plumbing work throughout including, but not limited too, all abandoned piping, wiring, light fixtures, abandoned air ducts, etc.
- Contractor to provide proper precautions for the removal and/or remediation of hazardous materials such as lead and asbestos. Contractor and/or Owner to provide test results.