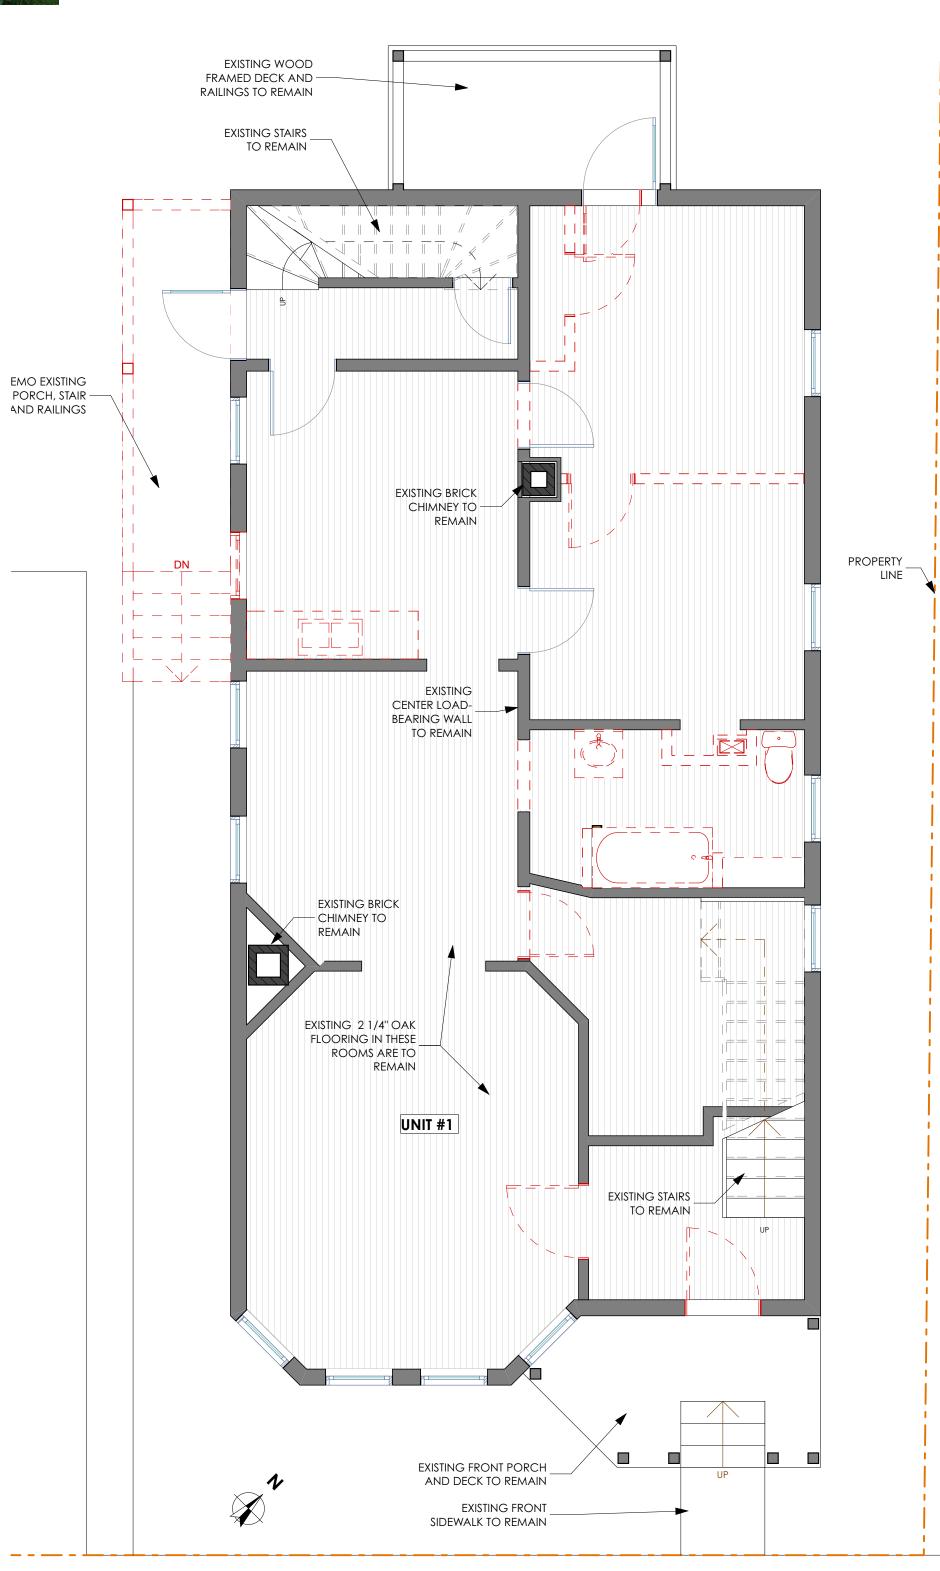

PHOTOS OF EXISTING 3 UNIT APARTMENT BUILDING:

 $1 \qquad DEMOLITION - 1ST FLOOR \\SCALE: 1/4'' = 1'-0'' \qquad 0 2' 4'$ 

## DEMOLITION PLAN LEGEND

\_ \_ \_ \_ \_

 $\overline{}$ 

٥œ

Property Line
 Existing Wood Framed Wall to Remain

Existing Door to Remain

Demo Wall

Demo Door

Plumbing Fixture/Object to Remain

Demo Plumbing Fixture/ Object

Window to Remain

Demo Window

- This drawing set constitutes a permit application to the City of Portland for load bearing demolition. A previous application for interior non-load bearing demolition permit for this project was submitted under separate cover in July 2016. All temporary shoring is the responsible of the Contractor preforming the work.
- Contractor is to visit the site and become familiar with all work included herein. Before demolition occurs Contractor to have walk-thru with Owner to review all items to be salvaged.
- 3. Remove all existing wall and ceiling finishes including plaster and gypsum to existing wood studs unless noted otherwise.
- 4. Remove all floor finishes to the subfloor throughout except where noted otherwise.
- 5. All existing stairs, including rails, balusters, trims, etc are to remain for reuse
- Remove all existing mechanical, electrical and plumbing work throughout including, but not limited too, all abandoned piping, wiring, light fixtures, abandoned air ducts, etc.
- Contractor to provide proper precautions for the removal and/or remediation of hazardous materials such as lead and asbestos. Contractor and/or Owner to provide test results.