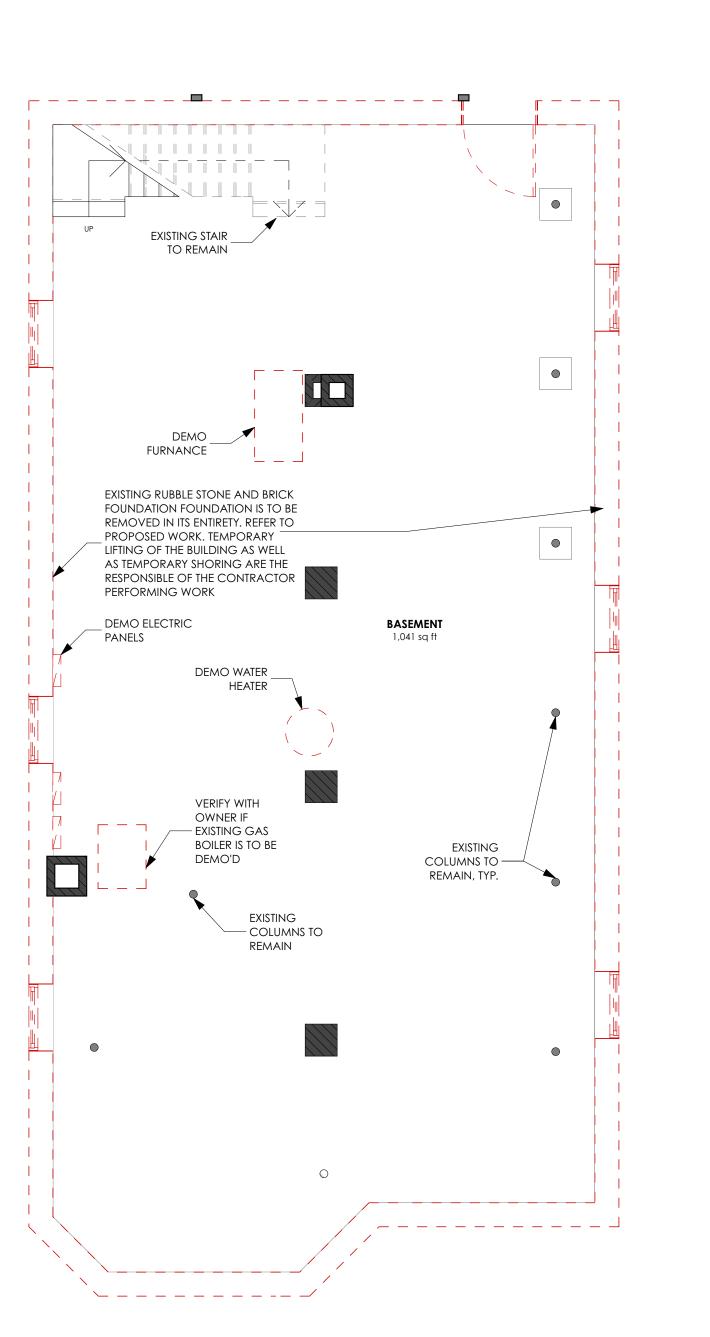

## DEMOLITION PLAN LEGEND

\_ \_ \_ \_ \_

 $\overline{}$ 

٥œ

Property Line
 Existing Wood Framed Wall to Remain

Existing Door to Remain

Demo Wall

Demo Door

Plumbing Fixture/Object to Remain

Demo Plumbing Fixture/ Object

Window to Remain

Demo Window

- This drawing set constitutes a permit application to the City of Portland for load bearing demolition. A previous application for interior non-load bearing demolition permit for this project was submitted under separate cover in July 2016. All temporary shoring is the responsible of the Contractor preforming the work.
- Contractor is to visit the site and become familiar with all work included herein. Before demolition occurs Contractor to have walk-thru with Owner to review all items to be salvaged.
- 3. Remove all existing wall and ceiling finishes including plaster and gypsum to existing wood studs unless noted otherwise.
- 4. Remove all floor finishes to the subfloor throughout except where noted otherwise.
- 5. All existing stairs, including rails, balusters, trims, etc are to remain for reuse
- Remove all existing mechanical, electrical and plumbing work throughout including, but not limited too, all abandoned piping, wiring, light fixtures, abandoned air ducts, etc.
- Contractor to provide proper precautions for the removal and/or remediation of hazardous materials such as lead and asbestos. Contractor and/or Owner to provide test results.

0

 $\bigcirc$ 

 $\bigcirc$ 

DEMOLITION - BASEMENT SCALE: 1/4" = 1'-0"

В

**15 Huntress Street Renovations** Marshall Home Pros 15 Huntress Street Portland

 $\square$ 

DRAF Patric DATE 8/17/ PROJ PERM