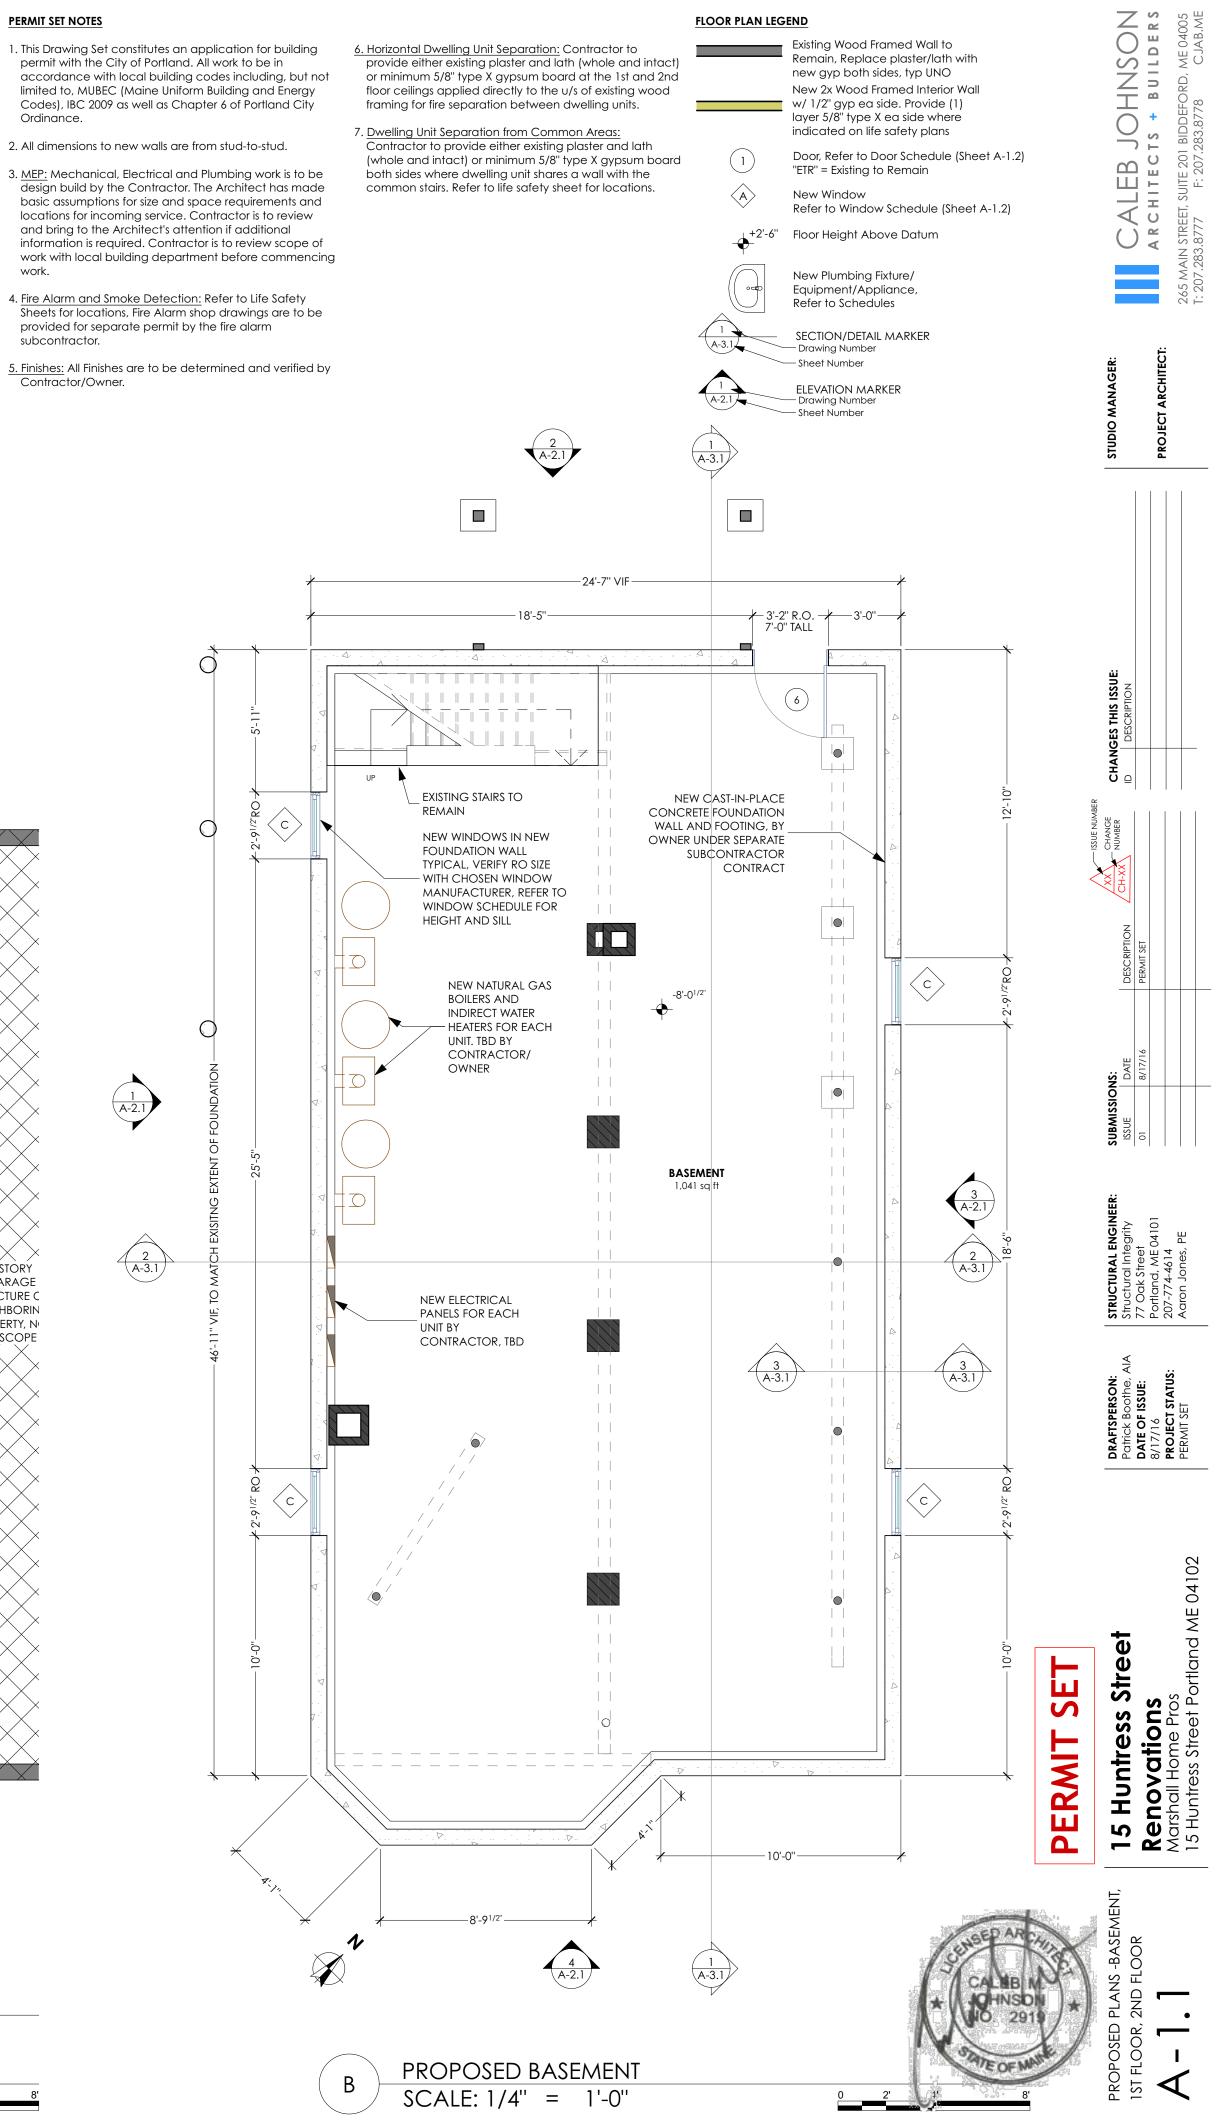

## PERMIT SET NOTES

- 1. This Drawing Set constitutes an application for building permit with the City of Portland. All work to be in accordance with local building codes including, but not limited to, MUBEC (Maine Uniform Building and Energy Codes), IBC 2009 as well as Chapter 6 of Portland City Ordinance.
- 2. All dimensions to new walls are from stud-to-stud.
- design build by the Contractor. The Architect has made basic assumptions for size and space requirements and locations for incoming service. Contractor is to review and bring to the Architect's attention if additional information is required. Contractor is to review scope of work with local building department before commencing work.
- Sheets for locations, Fire Alarm shop drawings are to be provided for separate permit by the fire alarm subcontractor.
- 5. Finishes: All Finishes are to be determined and verified by Contractor/Owner.

(1) (A-2.1)

2 A-3.1

SCALE: 1/4" = 1'-0"