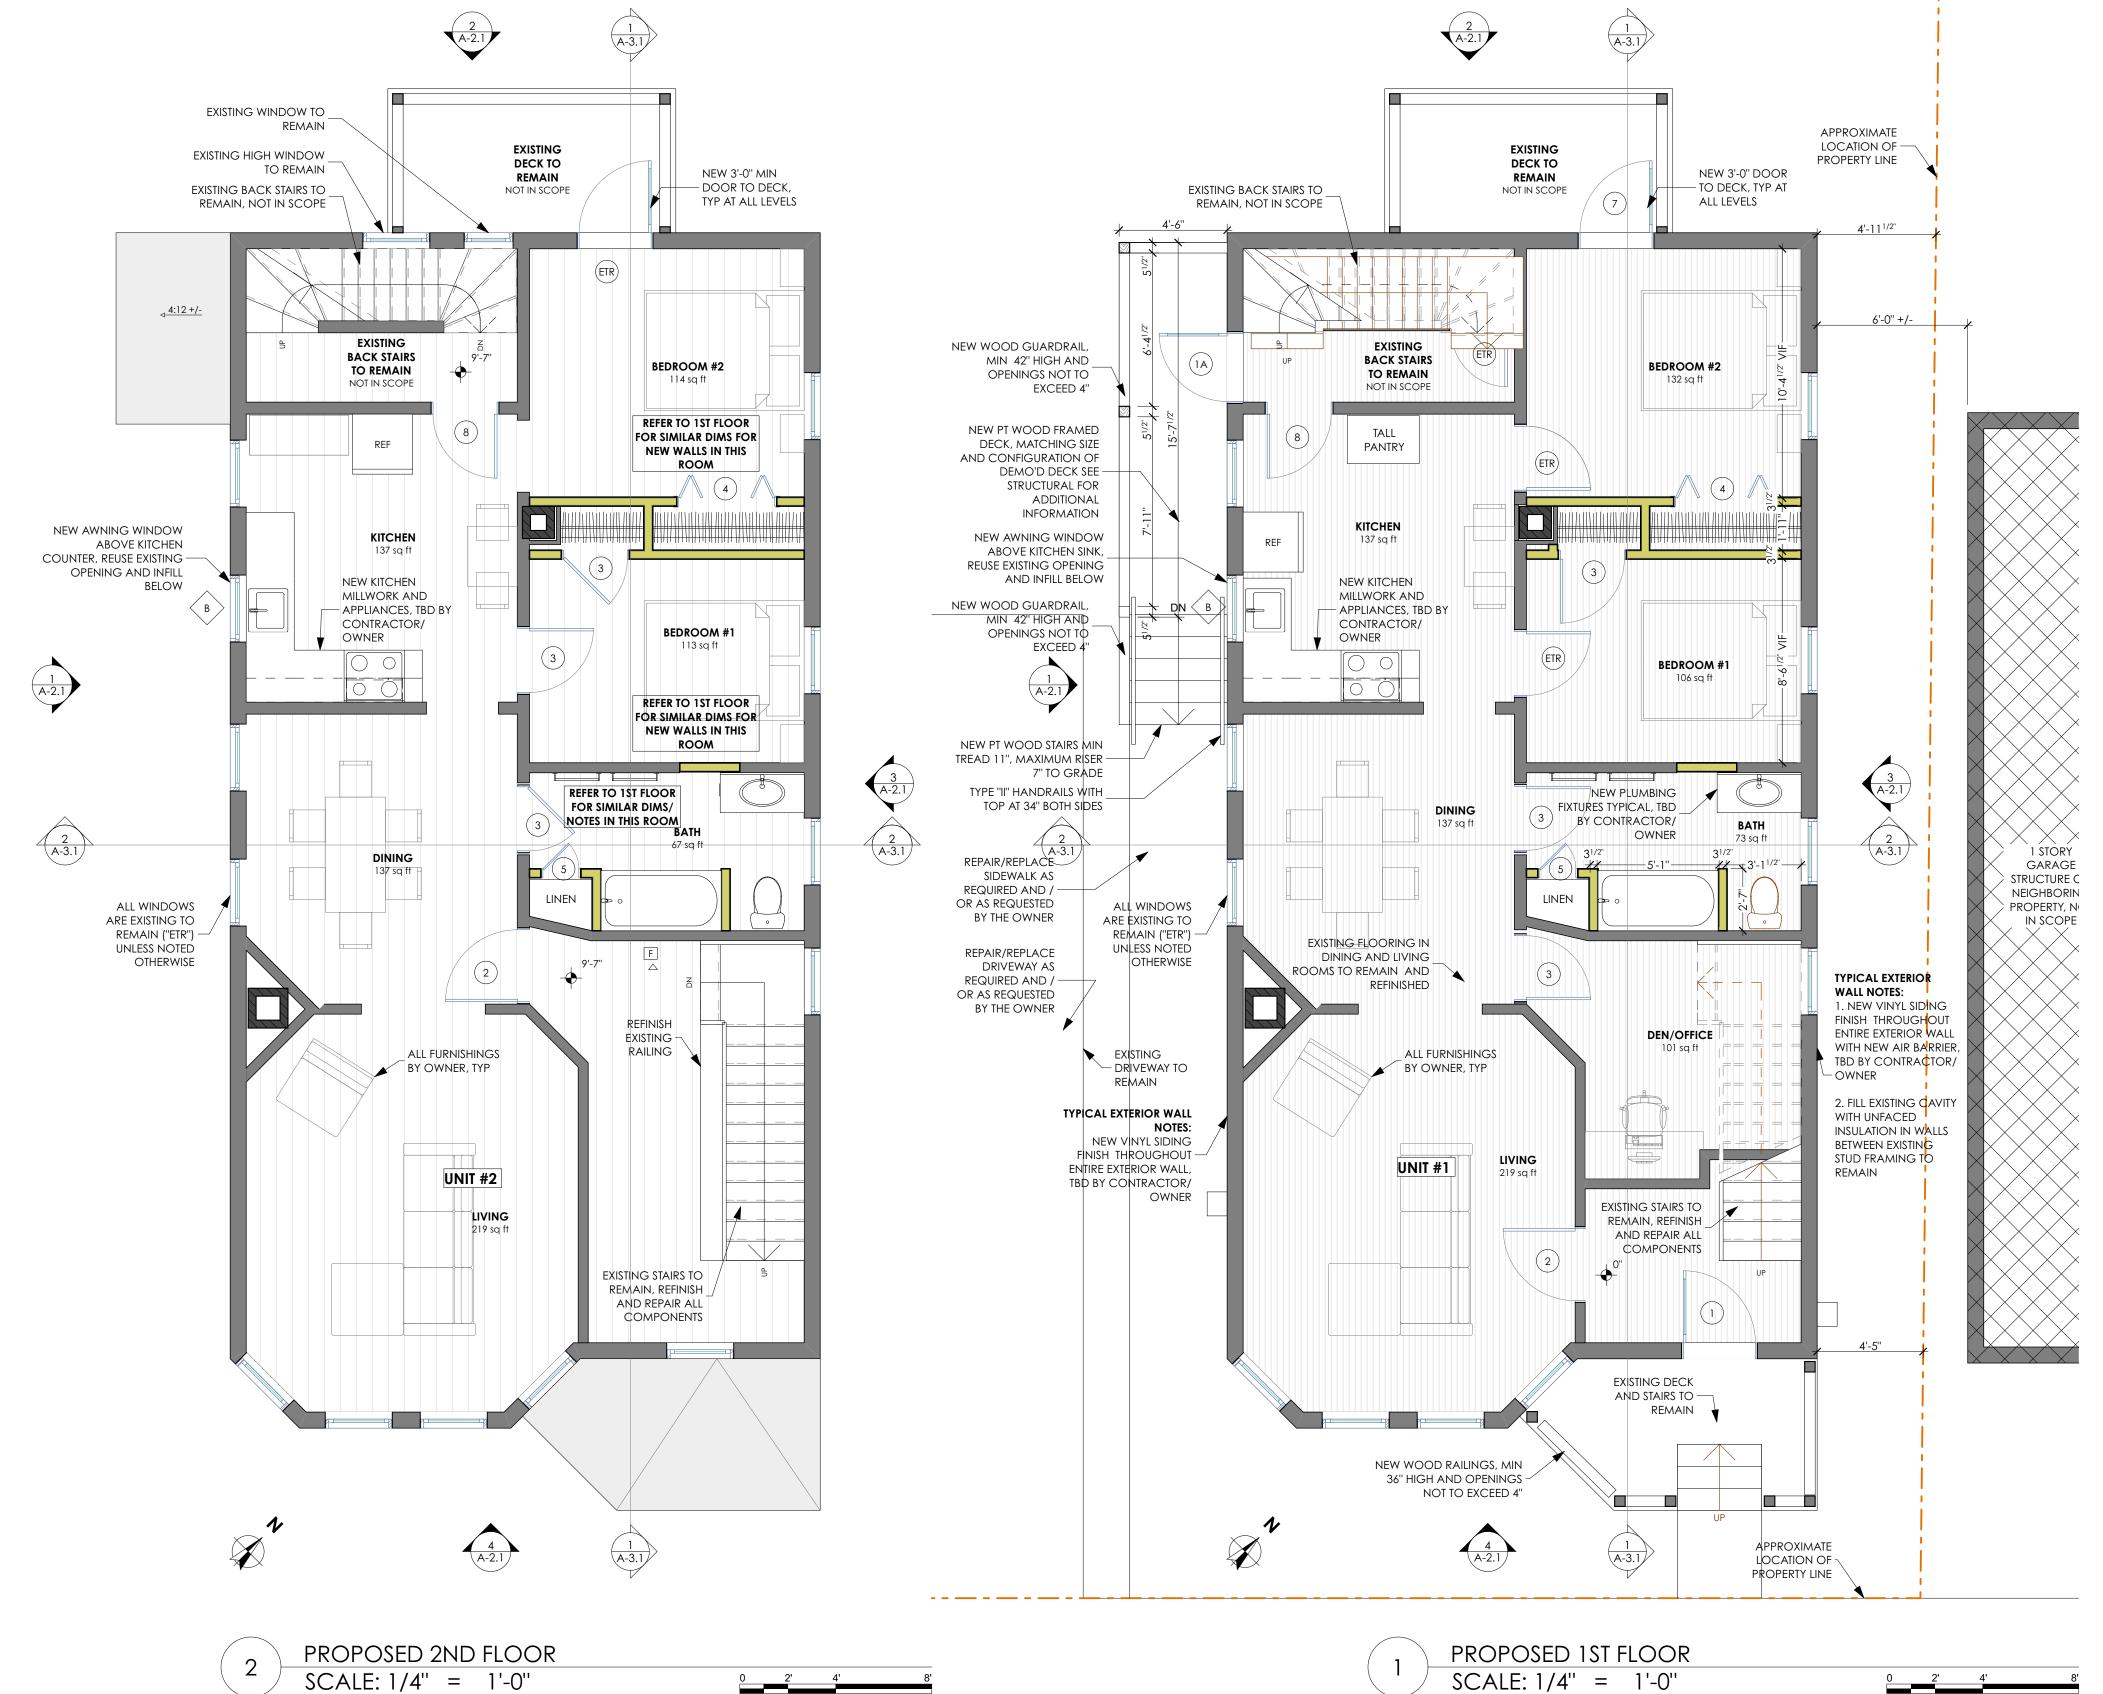

## PERMIT SET NOTES

- 1. This Drawing Set constitutes an application for building permit with the City of Portland. All work to be in accordance with local building codes including, but not limited to, MUBEC (Maine Uniform Building and Energy Codes), IBC 2009 as well as Chapter 6 of Portland City Ordinance.
- 2. All dimensions to new walls are from stud-to-stud.
- design build by the Contractor. The Architect has made basic assumptions for size and space requirements and locations for incoming service. Contractor is to review and bring to the Architect's attention if additional information is required. Contractor is to review scope of work with local building department before commencing work.
- Sheets for locations, Fire Alarm shop drawings are to be provided for separate permit by the fire alarm subcontractor.
- 5. Finishes: All Finishes are to be determined and verified by Contractor/Owner.

(1) (A-2.1)

2 A-3.1

SCALE: 1/4" = 1'-0"