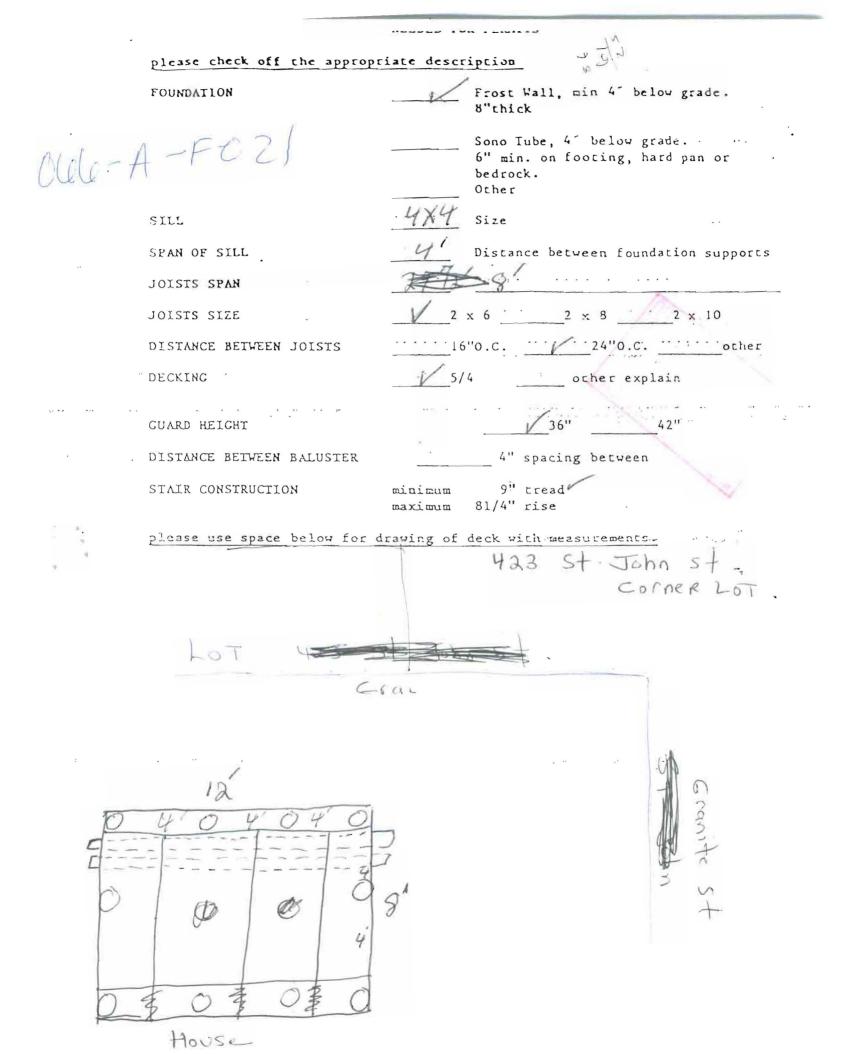

- 10. Private garages located <u>beneath habitable rooms</u> in occupancies in Use Group R-1, R-2, R-3 or I-1 shall be separated from adjacent interior spaces by fire partitions and floor/ceiling assembly which are constructed with not less than 1-hour fire resisting rating. Private garages attached side-by-side to rooms in the above occupancies shall be completely separated from the interior spaces and the attic area by means of 1/2 inch gypsum board or the equivalent applied to the garage side. (Chapter 4 section 407.0 of the BOCA/1993)
- 11. Guardrail & Handrails-A guardrail system is a system of building components located near the open sides of elevated walking surfaces for the purpose of minimizing the possibility of an accidental fall from the walking surface to the lower level. Minimum height all Use Groups 42", except Use Group R which is 36". In occupancies in Use Group A, B, H-4, I-1, I-2 M and R and public garages and open parking structures, open guards shall have balusters or be of solid material such that a sphere with a diameter of 4" cannot pass through any opening. Guards shall not have an ornamental pattern that would provide a ladder effect.
- 12. All exit signs, lights, and means of egress lighting shall be done in accordance with Chapter 10, section & subsections 1023. & 1024. of the City's building code. (The BOCA National Building Code/1993)
- 13. Stair construction in Use Group <u>R-3 & R-4</u> is a minimum of <u>9" tread and 8-1/4" maximum rise</u>. All other Use Group minimum <u>11" tread</u>, <u>7" maximum rise</u>.
  - 14. Headroom in habitable space is a minimum of 7'6".
  - 15. The minimum headroom in all parts of a stairway shall not be less than 80 inches.
  - 16. All construction and demolition debris must be disposed at the City's authorized reclamation site. The fee rate is attached. Proof of such disposal must be furnished to the office of Inspection Services before final Certificate of Occupancy is issued or demolition permit is granted.
  - 17. Section 25-135 of the Municipal Code for the City of Portland states, "No person or utility shall be granted a permit to excavate or open any street or sidewalk from the time of November 15 of each year to April 15 of the following year".
  - 18. The builder of a facility to which Section 4594-C of the Maine State Human Rights Act, Title 5 MRSA refers, shall obtain a certification from a design professional that the plans of the facility meet the standards of construction required by this section. Prior to commencing construction of the facility, the builder shall submit the certification to the Division of Inspection Services.
  - 19. This permit does not excuse the applicant from obtaining any license which may be needed from the City Clerk's Office.

## CHECK LIST AGAINST ZONTNG ORDTNANCE

Date -Zone Location - R.S. Interior of corner lot -Use - Rebuild & ENLArge Deck for I family Sewage Disposal - City Side Yards - \$ 15 m Side yAnd (30'Shown) - 6/on other side - con allow indu Front Yards - N/A Projections -Height -Lot Area - 4,300 Per Assessors Building Area - max 4060 blocoverage = 1720 max Area per Family -Width of Lot -Lot Frontage -Off-street Parking -Loading Bays -Site Plan - N/A Shoreland Zoning -  $N/\Lambda$ Flood Plains -NHA house 18 × 34 = 612 3 28 × 16 = 4+8 Deck 8x12 7-