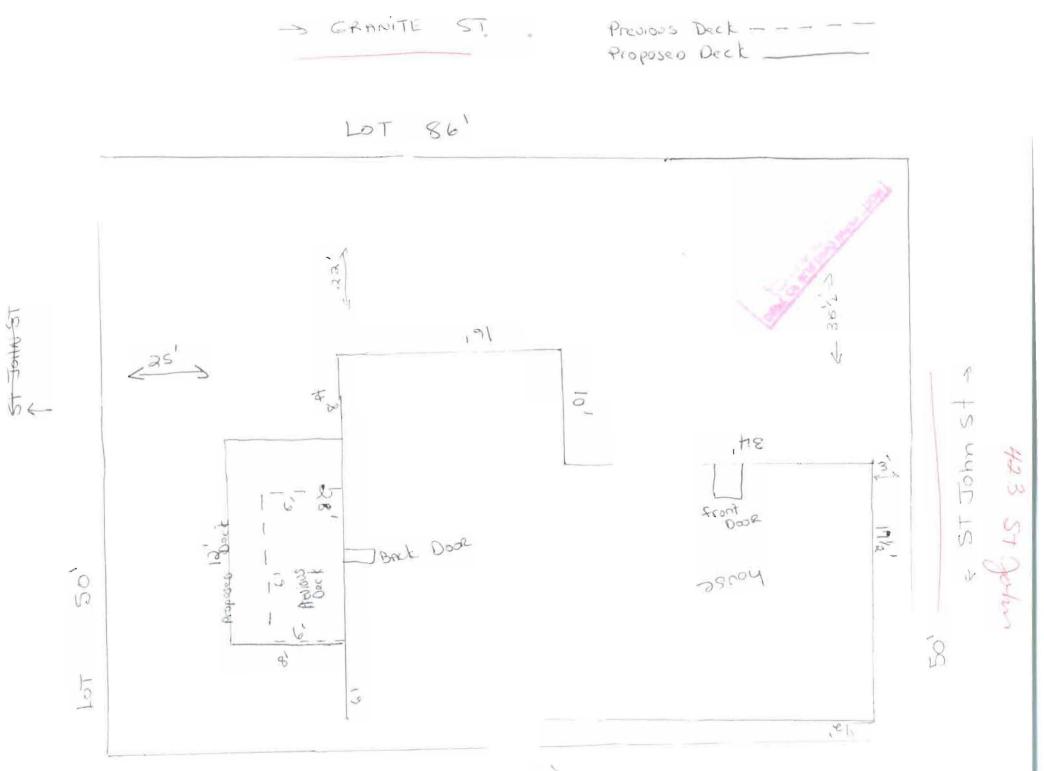

## CHECK LIST AGAINST ZONTNG ORDTNANCE

Date -Zone Location - R.S. Interior of corner lot -Use - Rebuild & ENLArge Deck for I family Sewage Disposal - City Side Yards - \$ 15 m Side yAnd (30'Shown) - 6/on other side - con allow indu Front Yards - N/A Projections -Height -Lot Area - 4,300 Per Assessors Building Area - max 4060 blocoverage = 1720 max Area per Family -Width of Lot -Lot Frontage -Off-street Parking -Loading Bays -Site Plan - N/A Shoreland Zoning -  $N/\Lambda$ Flood Plains -NHA house 18 × 34 = 612 3 28 × 16 = 4+8 Deck 8x12 7-