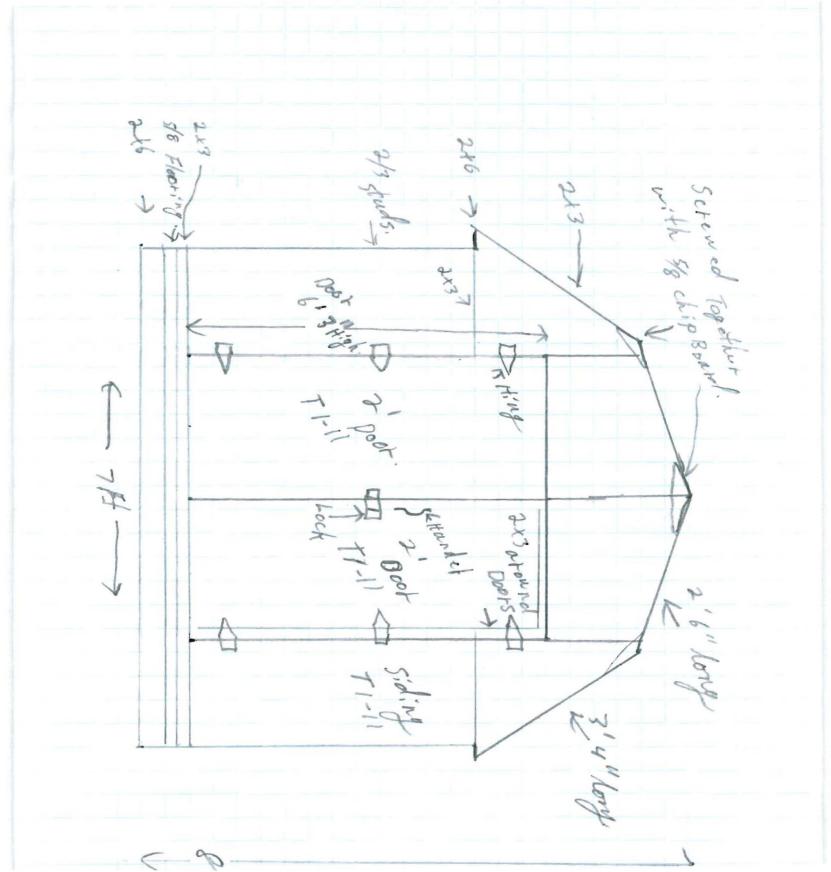

SWS StreamLine Legal Description Exhibit "A" © Rev. 8/2/2006

2%, Root 2 101 Z Long 1 & Ray on center. 1 Mater Roosing

2+6 Screwed Together 2×3 > 1871001 K S at37 2+3 Paffers. - 7F+ + Pear 141 -5 V

223 5% Floor \$ 2+6 7 326 16 "one ch V S ith 2+6 Flaten top. Reflet Too End. Side.5 center