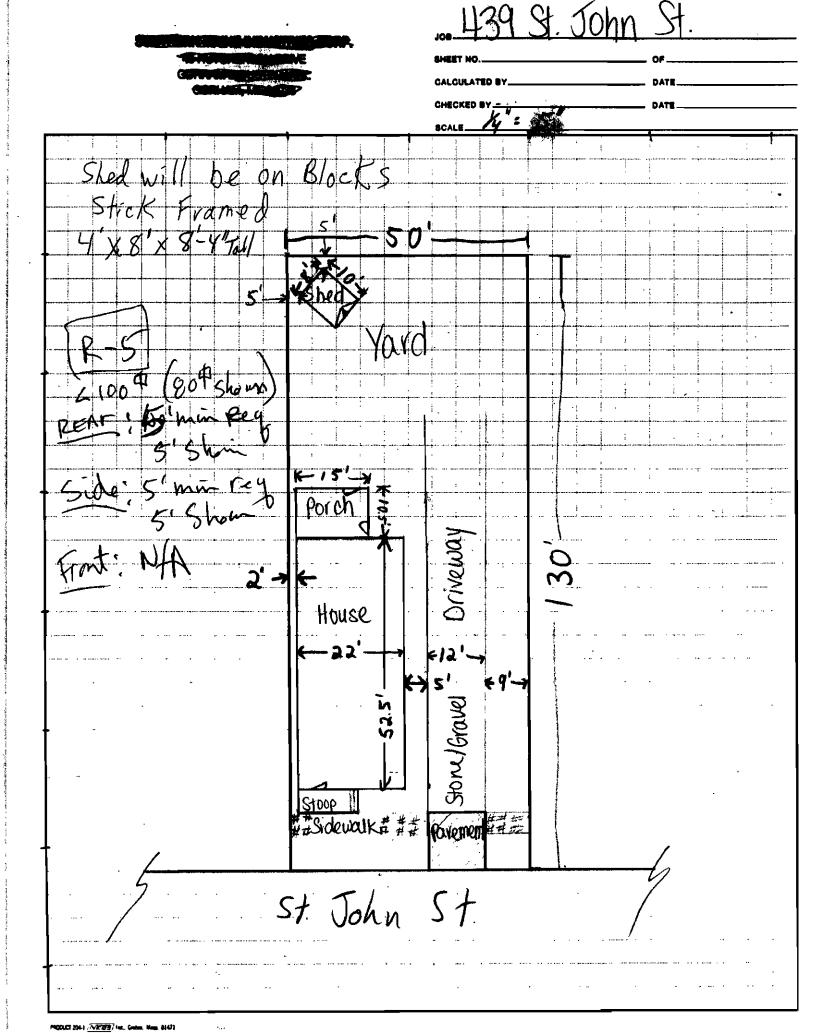

SIGNATURE OF APPLICANT ADDRESS DATE PHONE
RESPONSIBLE PERSON IN CHARGE OF WORK, TITLE DATE PHONE

Descriptor/Area FUB/FUB A: 2Fr/8 1144 sqft (150) B:FUB/FUB 150 sqft 22 C:OFP 77 saft 5800 × 40% 72320 ф 2F1/19 52 1144 mary Colo 1144 150 **C** 11 7 77 8×10 80 5 巾

| Location/Address of Construction: 439                                 | St. John St.                        |                                       |
|-----------------------------------------------------------------------|-------------------------------------|---------------------------------------|
| Total Square Footage of Proposed Structure                            | Square Footage of Lot               |                                       |
| 80004                                                                 | ×6500                               | <b>)</b>                              |
| <u> </u>                                                              |                                     |                                       |
|                                                                       | wher: Todd Reynolds Karen           | Telephone:                            |
| Chart# Block# Lot#                                                    | Toba kay hours prove                | ery                                   |
| Cele AF 018                                                           |                                     | 712-6843                              |
|                                                                       | oplicant name, address & telephone: | Cost Of<br>Work 350                   |
|                                                                       | dd Reynolds                         | Work: \$                              |
| 43                                                                    | 39 St. John St.<br>Hand ME 04102    | <b>F</b> . •                          |
| 10                                                                    | Hand ME 04102                       | Fee: \$                               |
|                                                                       | 712-6843                            | C of O Fee: \$                        |
| Current Specific use: Storage : lawn                                  | mowers etc.                         |                                       |
| If vacant, what was the previous use? Toda Proposed Specific use:     | 2000 ldc 100                        |                                       |
| Proposed Specific use:                                                | 10127100                            |                                       |
|                                                                       | .11 Stick Framed she                | 0                                     |
| •••                                                                   |                                     |                                       |
| Resting on 4                                                          | 8"x16" concrete Sindu               | r Blocks                              |
| @ The Coners                                                          |                                     | INCRECTION                            |
| Contractor's name, address & telephone:                               |                                     | DEPT. OF BUILDING INSPECTION          |
| _                                                                     |                                     | CITOTIO                               |
| Who should we contact when the permit is ready<br>Mailing address: Ph | Todd Reyholds                       |                                       |
| Mailing address: Ph                                                   | one: 712-6843                       | OCT 1 6 2006                          |
| 439 st. John St                                                       |                                     | · · · · · · · · · · · · · · · · · · · |
| Portland ME 04102                                                     |                                     | RECEIVED                              |
|                                                                       |                                     |                                       |