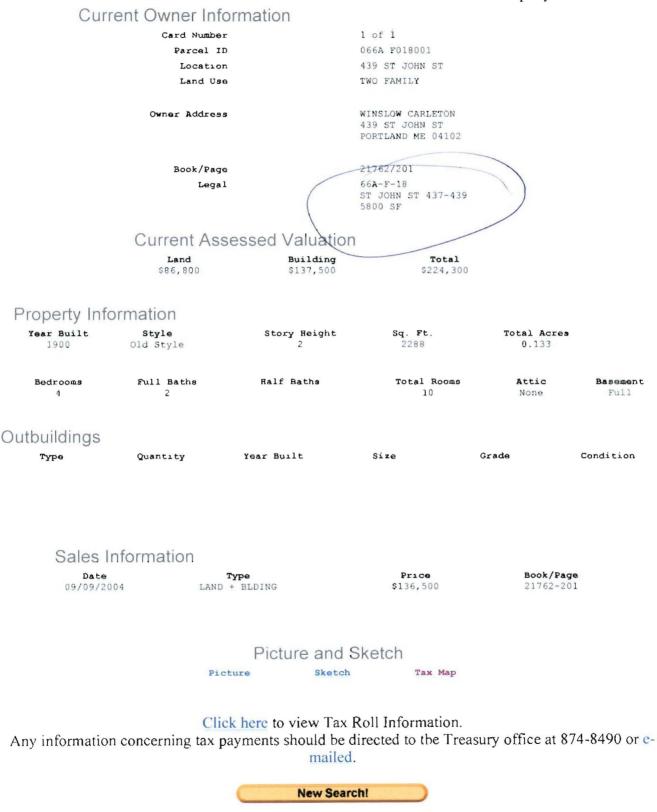

13 L -T 18 11 0/0 T 

This page contains a detailed description of the Parcel ID you selected. Press the **New Search** button at the bottom of the screen to submit a new query.

| City of Portland, Maine - Bu                                                                | 0                                  |                  | Permit No:           | Date Applied For:   | CBL:                 |  |  |
|---------------------------------------------------------------------------------------------|------------------------------------|------------------|----------------------|---------------------|----------------------|--|--|
| 389 Congress Street, 04101 Tel:                                                             | (207) 874-8703, Fax: (2            | 207) 874-8716    | 06-1514              | 10/16/2006          | 066A F018001         |  |  |
| Location of Construction:                                                                   | ion of Construction: Owner Name: O |                  |                      |                     | Phone:               |  |  |
| 439 ST JOHN ST                                                                              | Todd Reynolds                      | 4                | 439 ST JOHN ST       |                     |                      |  |  |
| Business Name:                                                                              | Contractor Name:                   |                  | Contractor Address:  | Phone               |                      |  |  |
|                                                                                             | property owner                     |                  | Portland             |                     |                      |  |  |
| Lessee/Buyer's Name                                                                         | Phone:                             | P                | ermit Type:          |                     |                      |  |  |
|                                                                                             |                                    |                  | Sheds                |                     |                      |  |  |
| Proposed lise:                                                                              |                                    | Proposed         | Project Description: |                     |                      |  |  |
| Residential 2 unit 8 x 10 ft shed                                                           |                                    | 8 x 10           | ft shed              |                     |                      |  |  |
|                                                                                             |                                    | ļ                |                      |                     |                      |  |  |
|                                                                                             |                                    |                  |                      |                     |                      |  |  |
|                                                                                             |                                    |                  |                      |                     |                      |  |  |
|                                                                                             |                                    |                  |                      |                     |                      |  |  |
| Dept: Zoning Status:                                                                        | Approved with Conditions           | Reviewer:        | Marge Schmuckal      | Approval I          | Date: 10/27/2006     |  |  |
| Note:                                                                                       |                                    |                  |                      |                     | Ok to Issue: 🔽       |  |  |
| <ol> <li>This property shall remain a two<br/>approval.</li> </ol>                          | (2) family dwelling. Any o         | change of use sh | all require a separa | te permit applicati | on for review and    |  |  |
| <ol> <li>This permit is being approved or<br/>work.</li> </ol>                              | n the basis of plans submitt       | ted. Any deviati | ons shall require a  | separate approval   | before starting that |  |  |
| <ol> <li>This is NOT an approval for an a<br/>not limited to items such as stove</li> </ol> |                                    |                  |                      |                     | nt including, but    |  |  |
| Dept: Building Status:                                                                      | Pending                            | Reviewer:        | Residential Plan F   | Revie Approval I    | Date:                |  |  |
| Note:                                                                                       |                                    |                  |                      |                     | Ok to Issue:         |  |  |