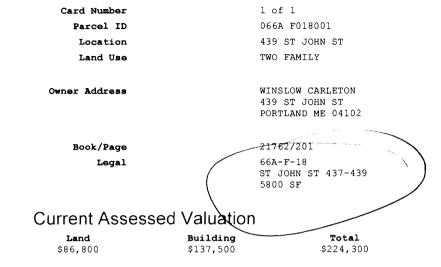

#### **Current Owner Information**

## **Property Information**

| <b>Year Built</b><br>1900 | <b>Style</b><br>Old Style | Story Height<br>2 | <b>Sq. Ft.</b><br>2288 | Total Acres 0.133 |                  |  |
|---------------------------|---------------------------|-------------------|------------------------|-------------------|------------------|--|
| Bedrooms 4                | Full Baths                | Half Baths        | Total Rooms            | Attic<br>None     | Basement<br>Full |  |
| Outbuildings              |                           |                   |                        |                   |                  |  |

### Sales Information

Quantity

 Date
 Type
 Price
 Book/Page

 09/09/2004
 LAND + BLDING
 \$136,500
 21762-201